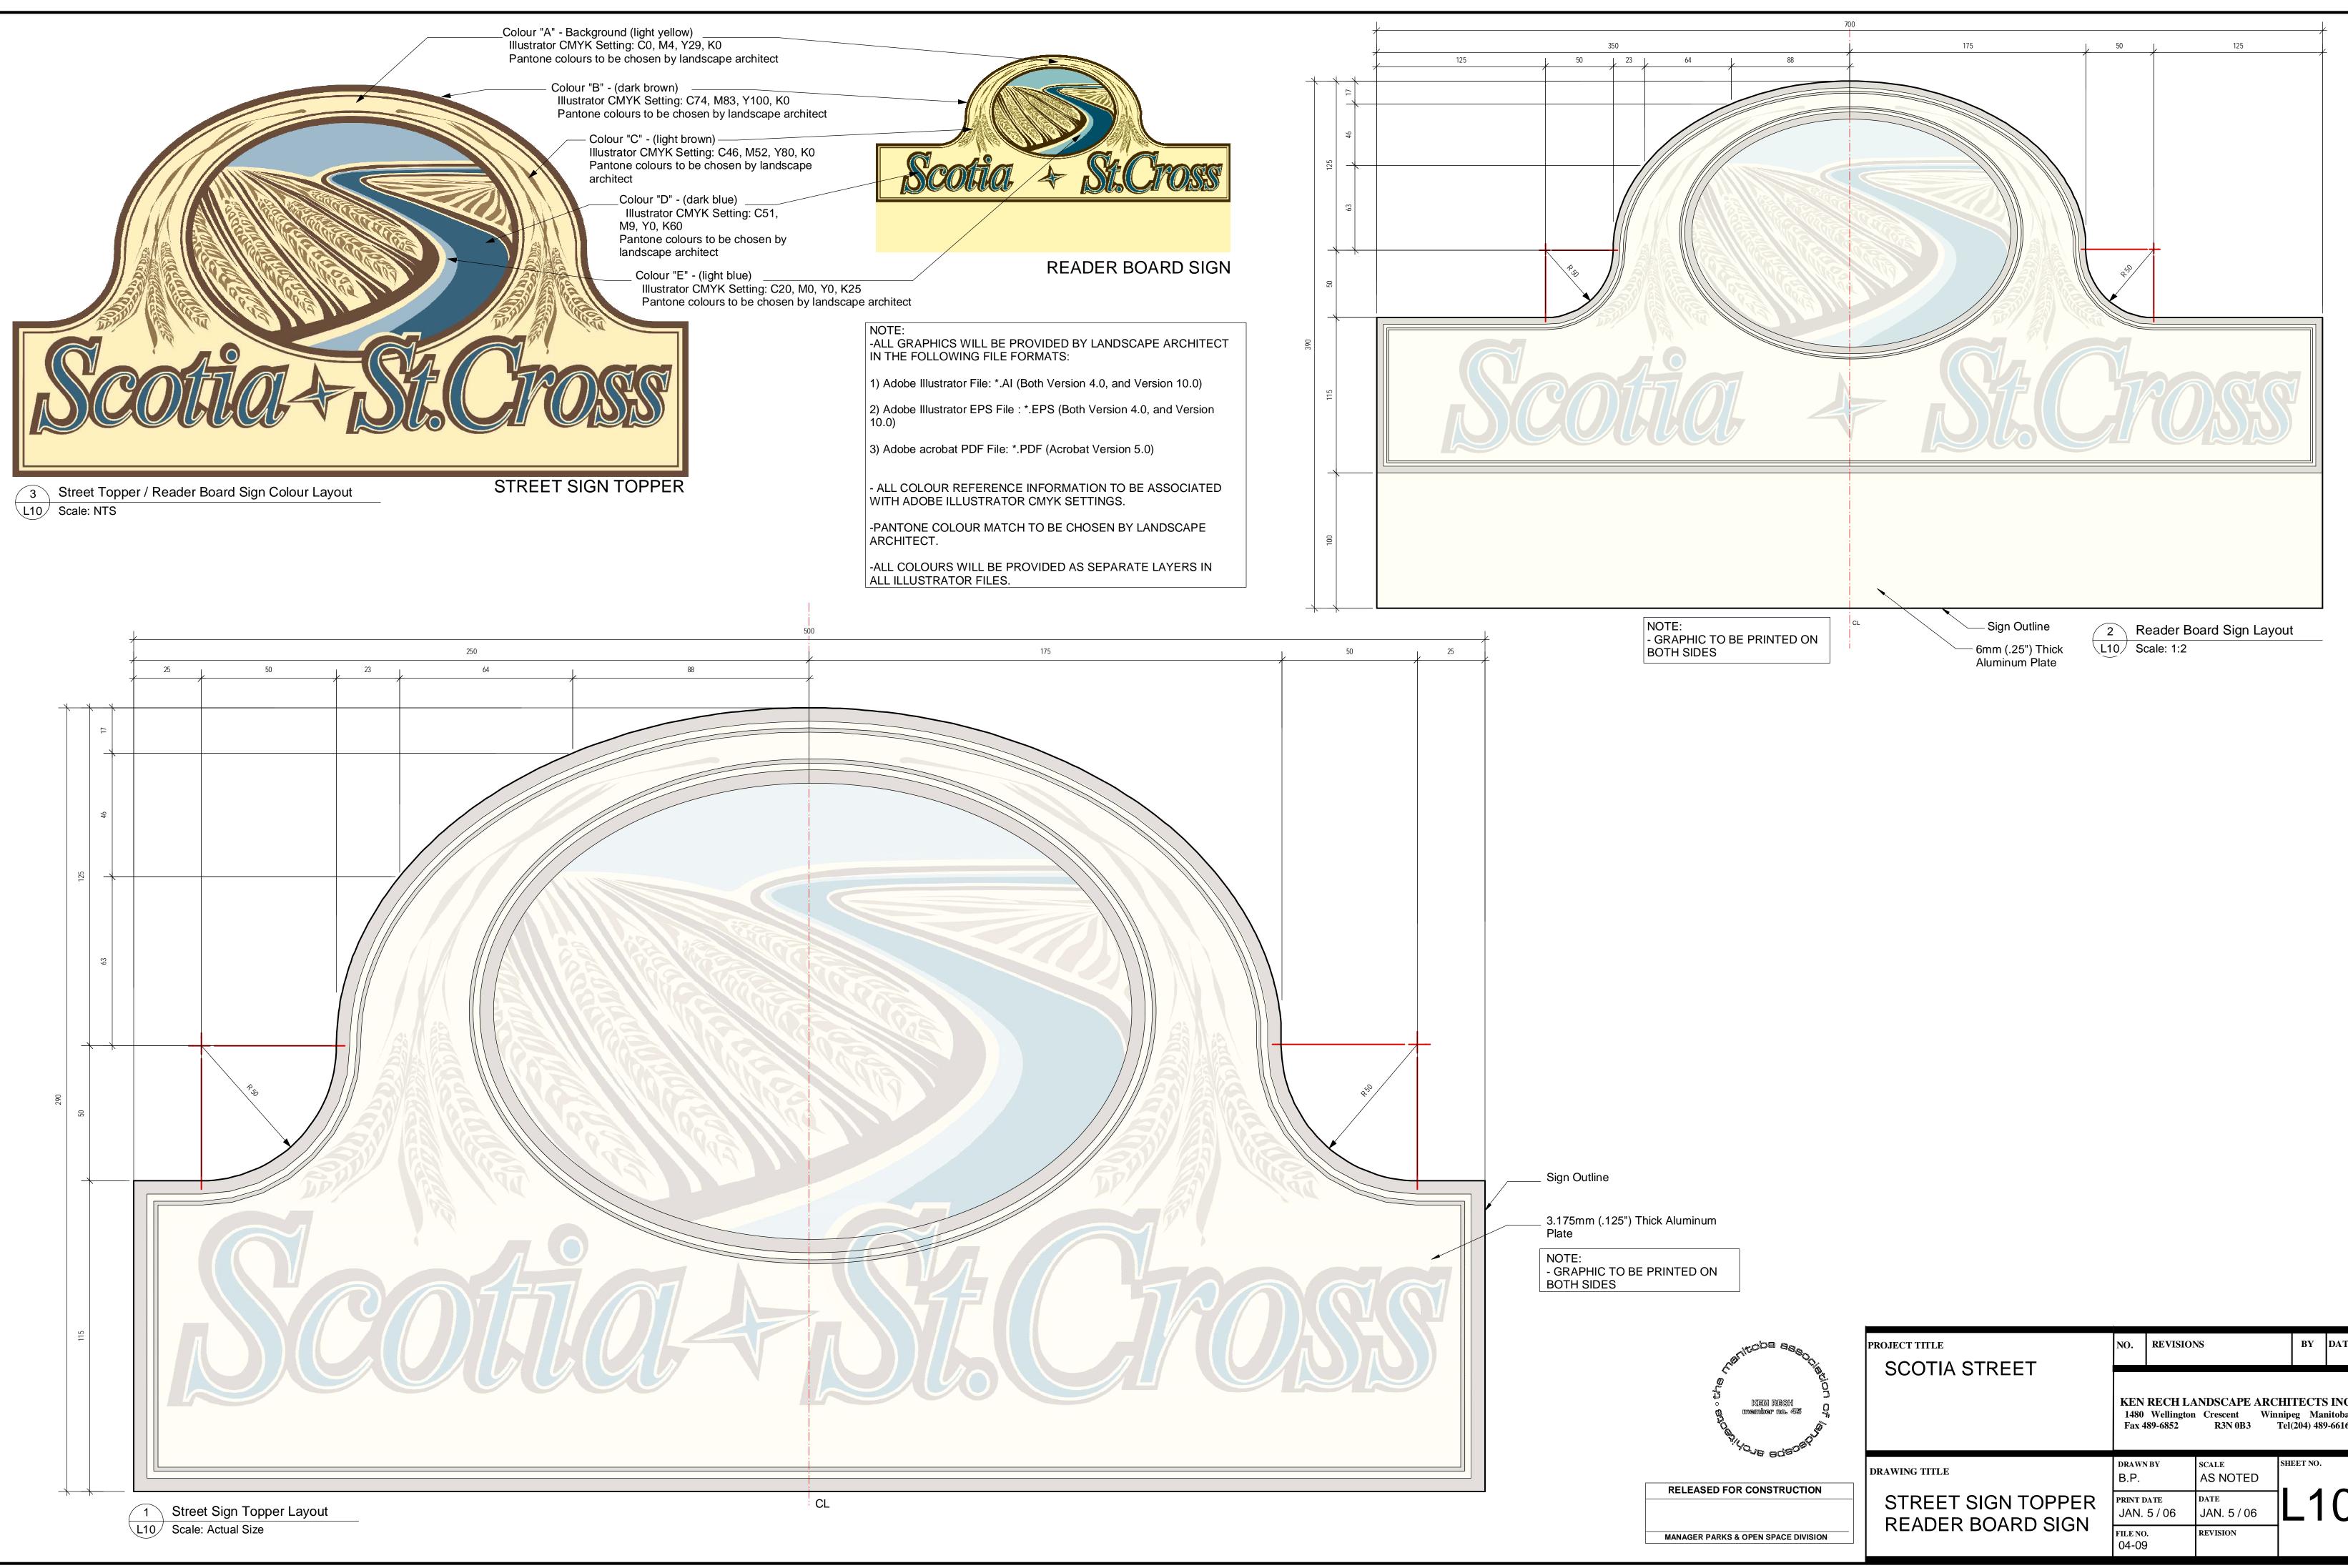

| KEN REGH<br>Normbor no. 45<br>Control<br>RELEASED FOR CONSTRUCTION | PROJECT TITLE<br>SCOTIA STREET                           | NO.                                                                                                                        | REVISIONS     |                     | BY        | DATE |
|--------------------------------------------------------------------|----------------------------------------------------------|----------------------------------------------------------------------------------------------------------------------------|---------------|---------------------|-----------|------|
|                                                                    |                                                          | KEN RECH LANDSCAPE ARCHITECTS INC.<br>1480 Wellington Crescent Winnipeg Manitoba<br>Fax 489-6852 R3N 0B3 Tel(204) 489-6616 |               |                     |           |      |
|                                                                    | DRAWING TITLE<br>STREET SIGN TOPPER<br>READER BOARD SIGN | drawn<br>B.P.                                                                                                              | BY            | SCALE<br>AS NOTED   | SHEET NO. |      |
|                                                                    |                                                          | print d<br>JAN.                                                                                                            | ate<br>5 / 06 | date<br>JAN. 5 / 06 | L1        | 0    |
|                                                                    |                                                          | file no<br>04-09                                                                                                           |               | REVISION            |           |      |