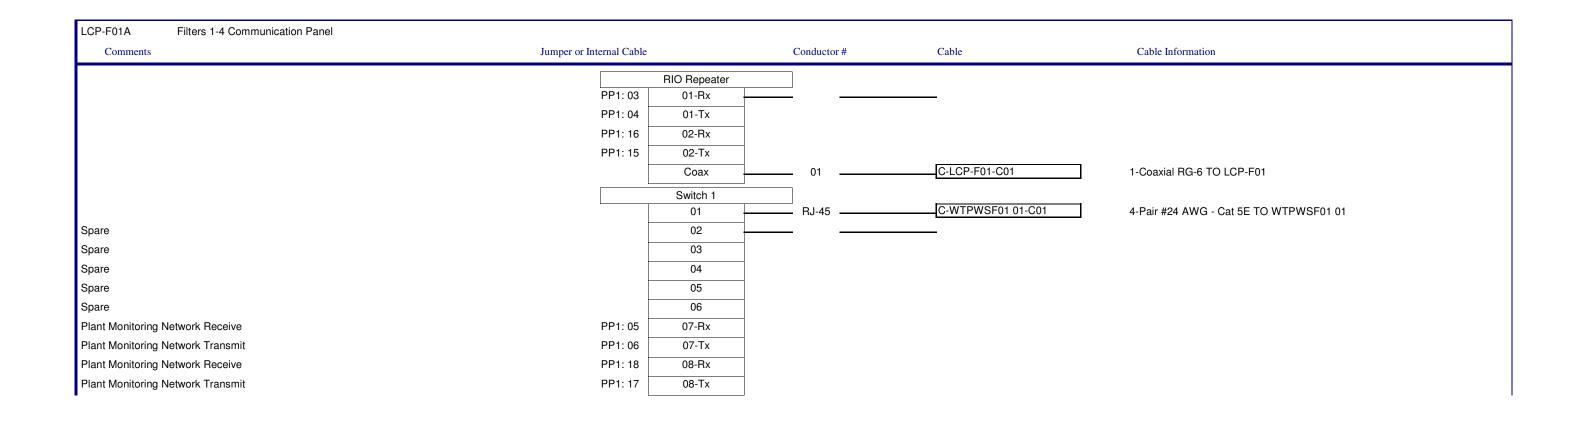

| NOTES: |                                                                                     |     | B.M.<br>ELEV.     |          |    | Frederi                    | ckson Cooper | EarthTech A Tyco International Ltd. Company       |                           | ENGINEER'S SEAL  ORIGINAL SIGNED BY                                   | THE CITY OF WINNIPEG WATER AND WASTE DEPARTMENT ENGINEERING DIVISION |                         |
|--------|-------------------------------------------------------------------------------------|-----|-------------------|----------|----|----------------------------|--------------|---------------------------------------------------|---------------------------|-----------------------------------------------------------------------|----------------------------------------------------------------------|-------------------------|
|        | Certificate of Authorization Earth Tech Canada Inc. No. 730 Expiry: April 30, 2006. |     |                   |          |    | DESIGNED<br>BY<br>DRAWN BY | SWT          | CHECKED<br>BY SWT  APPROVED BY AHL                | S.W. TORMEY<br>2006/03/29 | WATER TREATMENT PLANT<br>PLANT UTILITIES<br>MECHANICAL AND ELECTRICAL | CITY FILE NUMBER  SHEET OF 63                                        |                         |
|        |                                                                                     |     | ISSUED FOR TENDER | 06/03/29 |    | NTS                        |              | RELEASED FOR<br>CONSTRUCTION BY:<br>R. SOROKOWSKI | CONSULTANT DRAWING NO.    | AUTOMATION / I AND C PLANT COMMUNICATION CABLE                        | CITY DRAWING NUMBER                                                  |                         |
|        |                                                                                     | NO. | REVISIONS         | DATE     | BY | DATE                       | 2006/03/29   | DATE                                              | 2006/03/29                | WH-A0530                                                              | TERMINATION DIAGRAMS                                                 | 1-0601H-J-A0530-001-00B |