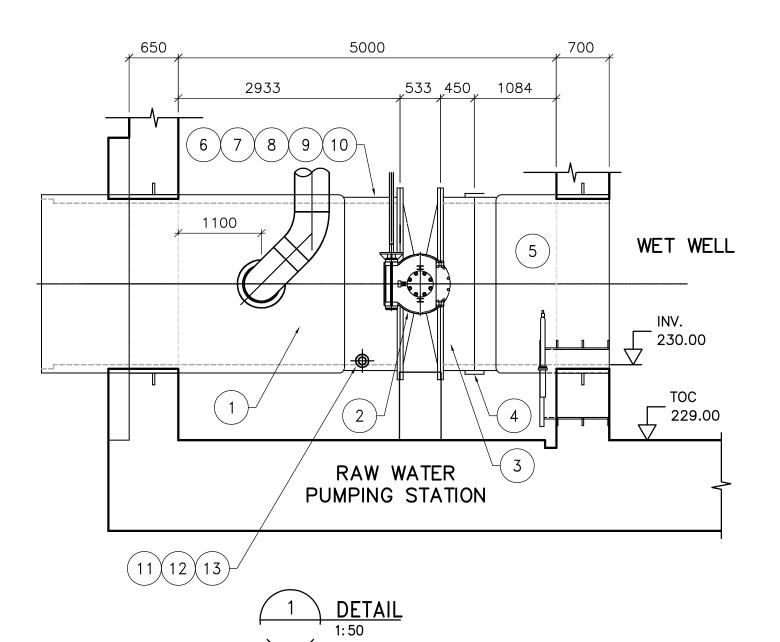

3. EMBEDDED SPOOL PIECES BY OTHERS.

4. PUMPS, MOTORS AND VARIABLE SPEED DRIVES SUPPLIED BY OTHERS.

| ITEM | DESCRIPTION                                               | LENGTH | NUMBER |
|------|-----------------------------------------------------------|--------|--------|
|      |                                                           |        |        |
| 1    | 2133 WALL PIECE S X PE, C/W THRUST FLANGE, 100 BOTTOM     | 4583   | 2      |
|      | TANGENT FLANGED OUTLET ( 300 FROM FACE OF FLANGE), AND 50 |        |        |
|      | THREADED OUTLET, 450 DIA. FLANGE                          |        |        |
| 2    | 2133 AWWA C504 BUTTERFLY VALVE (SUPPLY BY OTHERS)         | 533    | 2      |
| 3    | 2133 SPOOL PIECE F X PE                                   | 450    | 2      |
| 4    | 2133AWWA C219 BOLTED SLEEVE COUPLER (250X 12THICK SLEEVE) | -      | 2      |
| 5    | 2133 WALL PIECE PE x PE C/W THRUST FLANGE                 | 1784   | 2      |
| 6    | 50 SCHEDULE 80 STEEL NIPPLE (THREADED)                    | 125    | 2      |
| 7    | 50 STEEL FLANGE CL 125 ( THREADED) C/W ISOLATION KIT      |        | 2      |
| 8    | 50 CAST BRONZE OR BRASS FLANGE (THREADED)                 |        | 2      |
| 9    | 50 CAST BRONZE OR BRASS NIPPLE (THREADED)                 | 125    | 2      |
| 10   | 50 BRONZE GATE VALVE (THREADED)                           |        | 2      |
| 11   | 100 X 75 CAST BRONZE OR BRASS REDUCING FLANGE C/W         |        | 2      |
|      | INSULATING KIT                                            |        |        |
| 12   | 75 CAST BRONZE OR BRASS NIPPLE (THREADED)                 | 125    | 2      |
| 13   | 75 BRONZE GATE VALVE ( THREADED)                          |        | 2      |
| 14   | 50 VALVE STEM EXTENSION ( SUPPLY BY OTHERS)               |        | 2      |
| 15   | VALVE STEM GUIDE                                          |        | 2      |
| 16   | ELECTRIC VALVE ACTUATOR AND STAND (SUPPLY BY OTHERS)      |        | 2      |