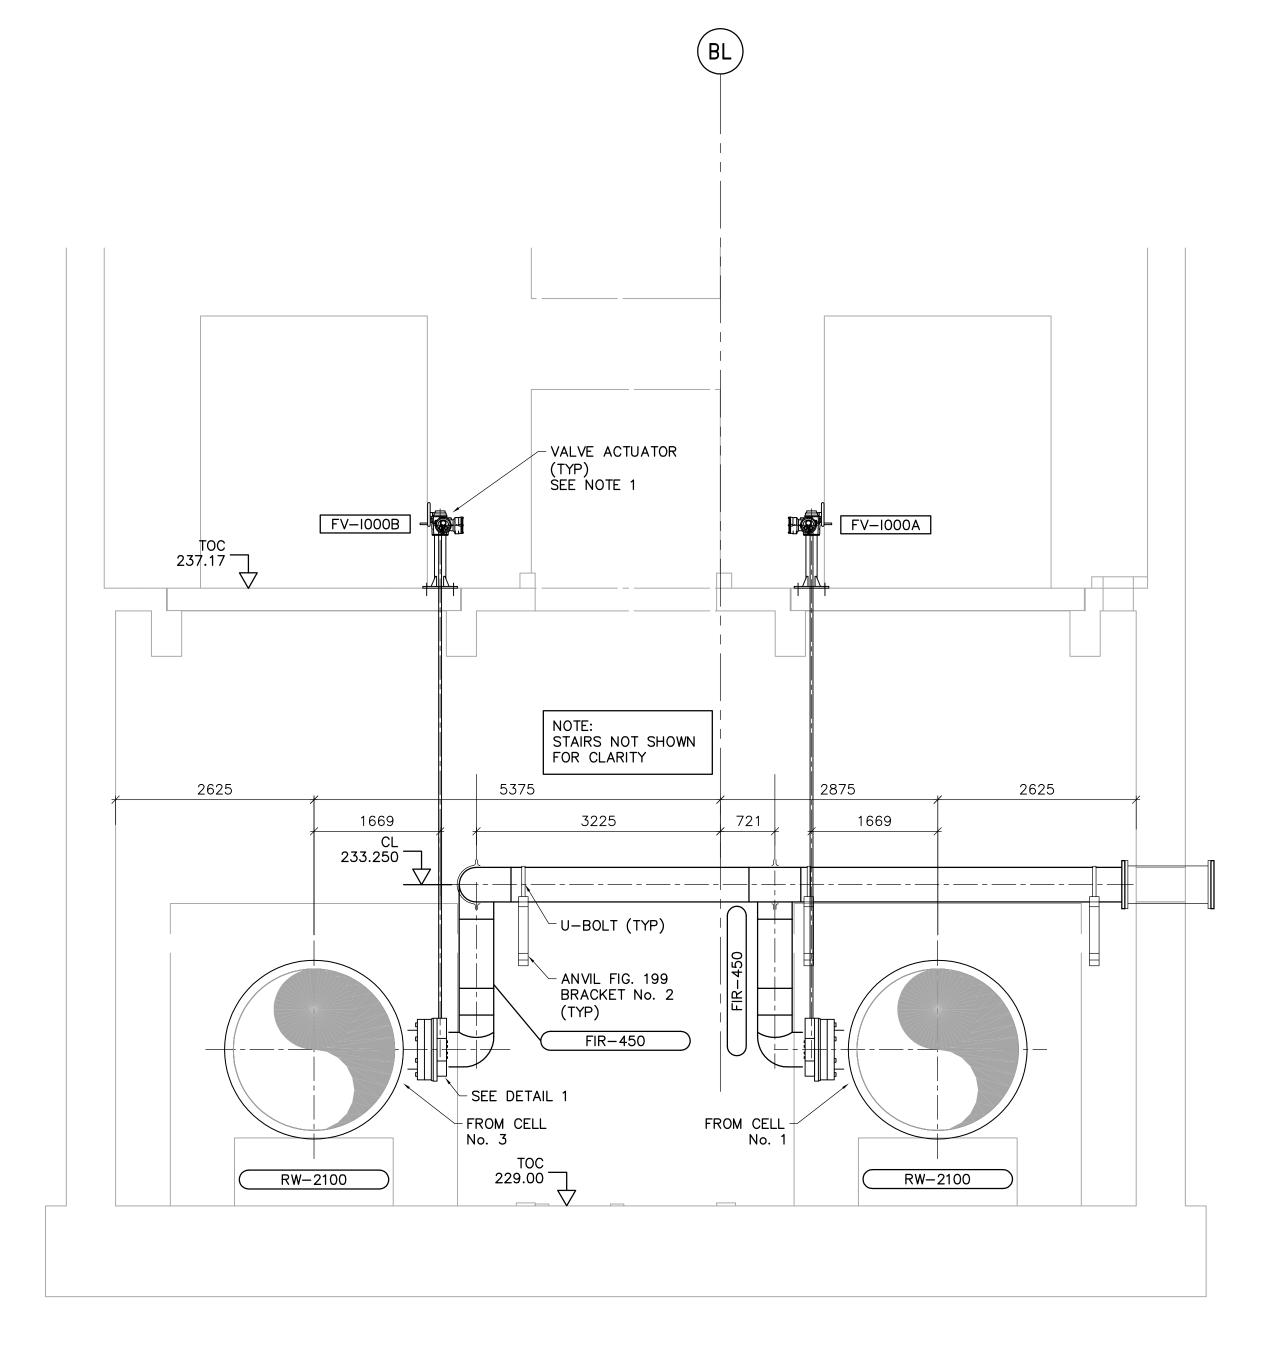

NOTES:

1. VALVES FV-1000A & FV-1000B AND ASSOCIATED ACTUATORS ARE SUPPLIED BY OTHERS. INSTALLATION OF VALVES BY OTHERS. INSTALLATION OF ACTUATORS SHALL BE COVERED UNDER THIS CONTRACT.

 SLUICE GATE SLG-I000C AND ACTUATOR ARE SUPPLIED BY OTHERS. SLUICE GATE WALL THIMBLE SUPPLIED AND INSTALLED BY OTHERS.

3. EMBEDDED SPOOL PIECES BY OTHERS.

4. PUMPS, MOTORS AND VARIABLE SPEED DRIVES SUPPLIED BY OTHERS.

| ITEM | DESCRIPTION                                               | LENGTH | NUMBER |
|------|-----------------------------------------------------------|--------|--------|
|      |                                                           |        |        |
| 1    | 2133 WALL PIECE S X PE, C/W THRUST FLANGE, 100 BOTTOM     | 4583   | 2      |
|      | TANGENT FLANGED OUTLET ( 300 FROM FACE OF FLANGE), AND 50 |        |        |
|      | THREADED OUTLET, 450 DIA. FLANGE                          |        |        |
| 2    | 2133 AWWA C504 BUTTERFLY VALVE (SUPPLY BY OTHERS)         | 533    | 2      |
| 3    | 2133 SPOOL PIECE F X PE                                   | 450    | 2      |
| 4    | 2133AWWA C219 BOLTED SLEEVE COUPLER (250X 12THICK SLEEVE) | -      | 2      |
| 5    | 2133 WALL PIECE PE x PE C/W THRUST FLANGE                 | 1784   | 2      |
| 6    | 50 SCHEDULE 80 STEEL NIPPLE (THREADED)                    | 125    | 2      |
| 7    | 50 STEEL FLANGE CL 125 ( THREADED) C/W ISOLATION KIT      |        | 2      |
| 8    | 50 CAST BRONZE OR BRASS FLANGE (THREADED)                 |        | 2      |
| 9    | 50 CAST BRONZE OR BRASS NIPPLE (THREADED)                 | 125    | 2      |
| 10   | 50 BRONZE GATE VALVE (THREADED)                           |        | 2      |
| 11   | 100 X 75 CAST BRONZE OR BRASS REDUCING FLANGE C/W         |        | 2      |
|      | INSULATING KIT                                            |        |        |
| 12   | 75 CAST BRONZE OR BRASS NIPPLE (THREADED)                 | 125    | 2      |
| 13   | 75 BRONZE GATE VALVE ( THREADED)                          |        | 2      |
| 14   | 50 VALVE STEM EXTENSION ( SUPPLY BY OTHERS)               |        | 2      |
| 15   | VALVE STEM GUIDE                                          |        | 2      |
| 16   | ELECTRIC VALVE ACTUATOR AND STAND (SUPPLY BY OTHERS)      |        | 2      |