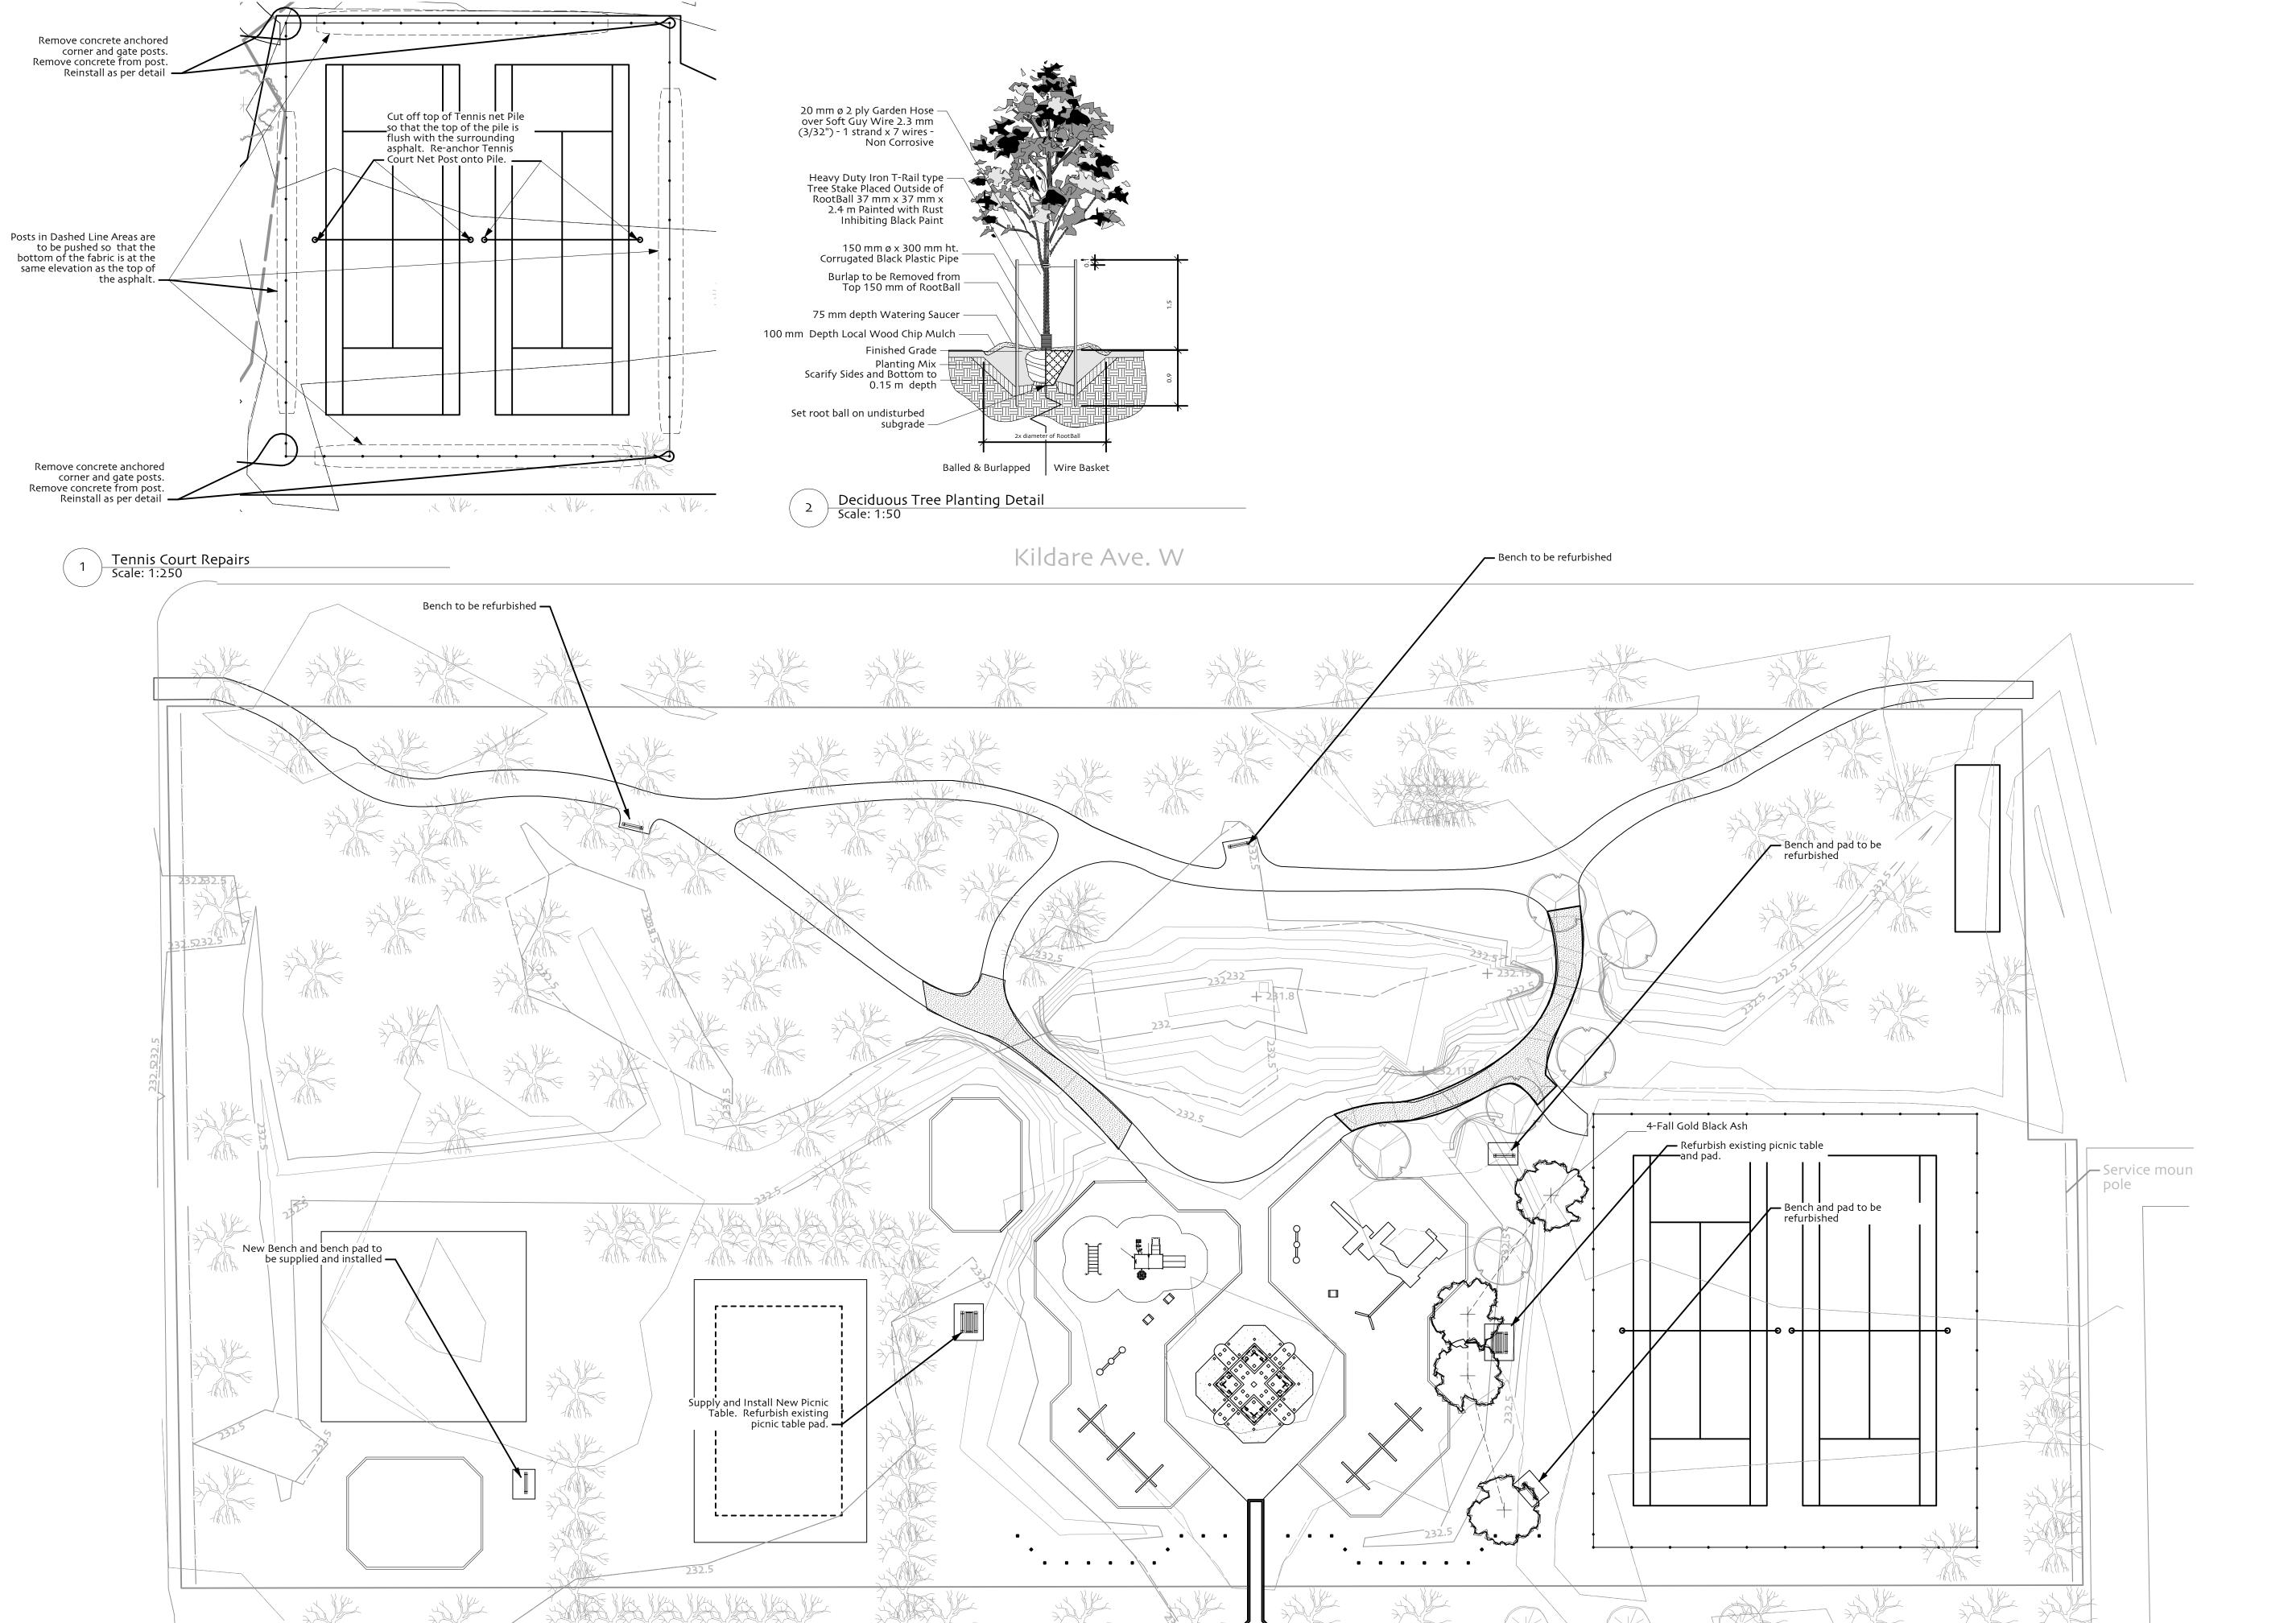

Whittier Ave. W

Site Furniture / Planting Plan Scale: 1:250

Dean Spearman

Landscape Architect
Winnipeg, Manitoba

- General Notes

  1. All dimensions are in meters unless otherwise noted 2. All existing trees, sidewalks, curbs, catch basins, culverts, survey markers, to remain are to be protected during construction. Any damage to them is to be made good by the Contractor. Maintain positive drainage into all catch basins and curb inlets.
- Contractor is to limit operations to the area within the area of work shown on the drawing. Should areas outside of this limit be damaged during the course of construction, Contractor is to make good the damage at his own expense
   Contractor is to obtain location of all utilities prior to
- construction. If using power equipment to excavate contr