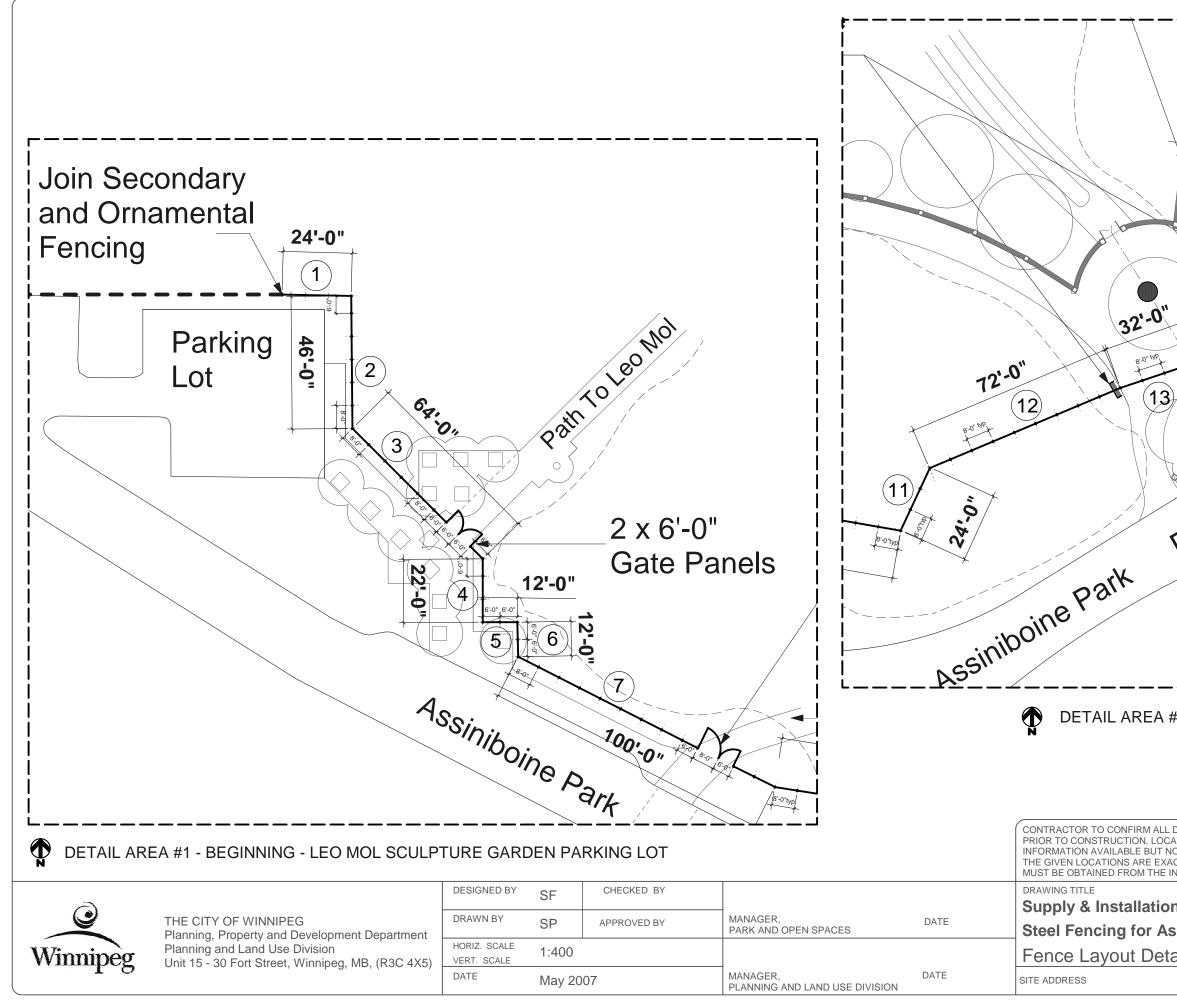

| 16'-0"<br>16<br>15<br>15                                                                                                                                                                                                                                                                                                                         |                                     |
|--------------------------------------------------------------------------------------------------------------------------------------------------------------------------------------------------------------------------------------------------------------------------------------------------------------------------------------------------|-------------------------------------|
| 14<br>Parking<br>Lot                                                                                                                                                                                                                                                                                                                             |                                     |
| 2 x 8' G<br>Panels                                                                                                                                                                                                                                                                                                                               | ate                                 |
| Driv <sup>e</sup><br>DUCK<br>POND                                                                                                                                                                                                                                                                                                                |                                     |
| ≠2 - ENDING - ENGLISH GARDEN STONE WALL                                                                                                                                                                                                                                                                                                          |                                     |
| DIMENSIONS AND REPORT ANY DISCREPANCIES TO CONTRACT ADMINISTRATOR<br>ATION OF UNDERGROUND STRUCTURES AS SHOWN ARE BASED ON THE BEST<br>O GUARANTEE IS GIVEN THAT ALL EXISTING UTILITIES ARE SHOWN OR THAT<br>CT. CONFIRMATION OF EXISTENCE AND EXACT LOCATION OF <u>ALL</u> SERVICES<br>NDIVIDUAL UTILITIES BEFORE PROCEEDING WITH CONSTRUCTION. |                                     |
| n of Custom Made<br>ssiniboine Park                                                                                                                                                                                                                                                                                                              | DRAWING NO.                         |
| ails                                                                                                                                                                                                                                                                                                                                             | A3.HY-Sht3                          |
|                                                                                                                                                                                                                                                                                                                                                  | BID OPPORTUNITY NO. <b>146-2006</b> |