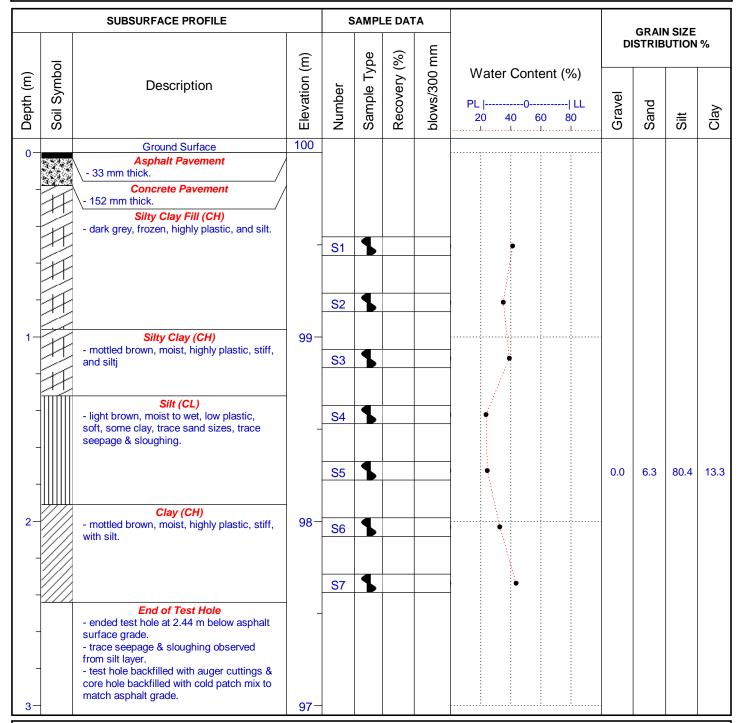

Auger Cuttings

GEOTECHNICAL • ENVIRONMENTAL • MATERIALS TESTING

Client: City of Winnipeg

Project: Geotechnical Investigation - 2006 Street Renewal Program

Site: Dearborn Avenue, Winnipeg, Manitoba

Location: 1.55 m N of S curb & 25 m W of E end of Dearborn Ave.

### Test Hole #: TH4

File No: 06-217-01

Date Drilled: January 26, 2006 Grade Elevation: 100.0 m (local)

Water Elevation: --

**ENG-TECH Consulting Limited** 

Logged by: RRB

Reviewed by:

Sample Type

Drilled By: Kletke Enviro Drilling Ltd.
Drill Rig: International Truck Mounted

Auger Size: 125 mm dia. solid stem

Split Barrel

Shelby Tube

Completion Depth: 2.44 m
Completion Elevation: 97.56 m

Sheet: 1 of 1

Auger Cuttings