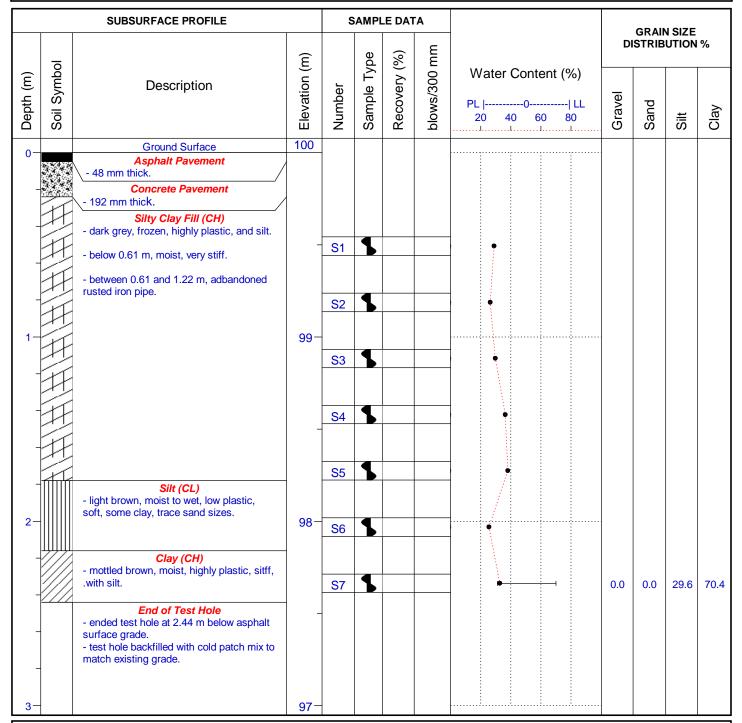

Auger Cuttings

GEOTECHNICAL • ENVIRONMENTAL • MATERIALS TESTING

Client: City of Winnipeg

Project: Geotechnical Investigation - 2006 Street Renewal Program

Site: Dearborn Avenue, Winnipeg, Manitoba

Location: 2.08 m N of S curb & 113 m E of W end of Dearborne Ave.

### Test Hole #: TH2

File No: 06-217-01

Date Drilled: January 26, 2006 Grade Elevation: 100.0 m (local)

Water Elevation: --

**ENG-TECH Consulting Limited** 

Logged by: RRB

Reviewed by:

Drilled By: Kletke Enviro Drilling Ltd. **Drill Rig: International Truck Mounted** Auger Size: 125 mm dia. solid stem

Sheet: 1 of 1

Completion Depth: 2.44 m

Completion Elevation: 97.56 m

Sample Type

Split Barrel

Shelby Tube

Auger Cuttings

GEOTECHNICAL • ENVIRONMENTAL • MATERIALS TESTING

Client: City of Winnipeg

Project: Geotechnical Investigation - 2006 Street Renewal Program

Site: Dearborn Avenue, Winnipeg, Manitoba

Location: 2.26 m N of S curb & 172 m E of W end of Dearborn Ave.