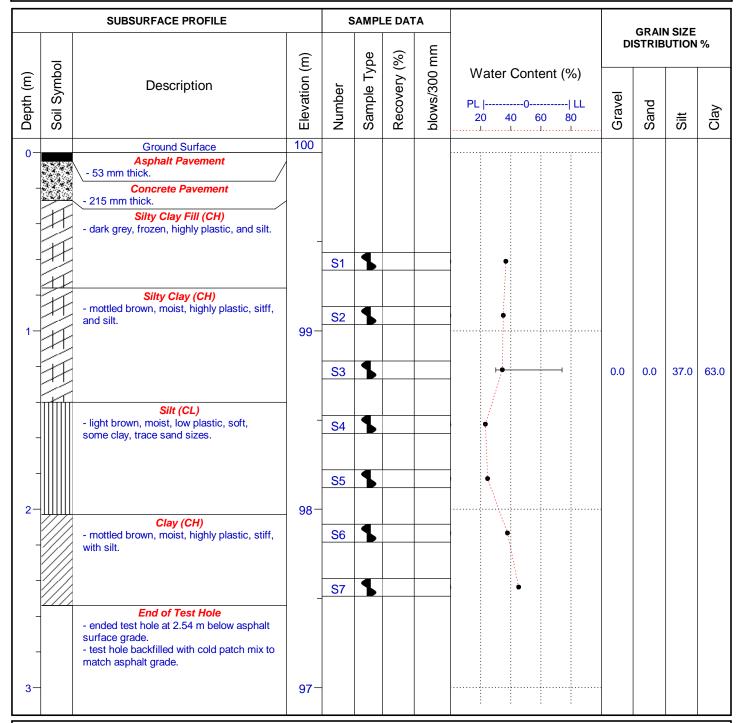

Client: City of Winnipeg

Project: Geotechnical Investigation - 2006 Street Renewal Program

Site: Dearborn Avenue, Winnipeg, Manitoba

Location: 2.26 m N of S curb & 172 m E of W end of Dearborn Ave.

### Test Hole #: TH3

File No: 06-217-01

Date Drilled: January 26, 2006 Grade Elevation: 100.0 m (local)

Water Elevation: --

**ENG-TECH Consulting Limited** 

Logged by: RRB

Reviewed by:

Sample Type

Drilled By: Kletke Enviro Drilling Ltd.
Drill Rig: International Truck Mounted

Auger Size: 125 mm dia. solid stem

Split Barrel

Shelby Tube

Completion Depth: 2.54 m
Completion Elevation: 97.46 m

Sheet: 1 of 1

Auger Cuttings

GEOTECHNICAL • ENVIRONMENTAL • MATERIALS TESTING

Client: City of Winnipeg

Project: Geotechnical Investigation - 2006 Street Renewal Program

Site: Dearborn Avenue, Winnipeg, Manitoba

Location: 1.55 m N of S curb & 25 m W of E end of Dearborn Ave.