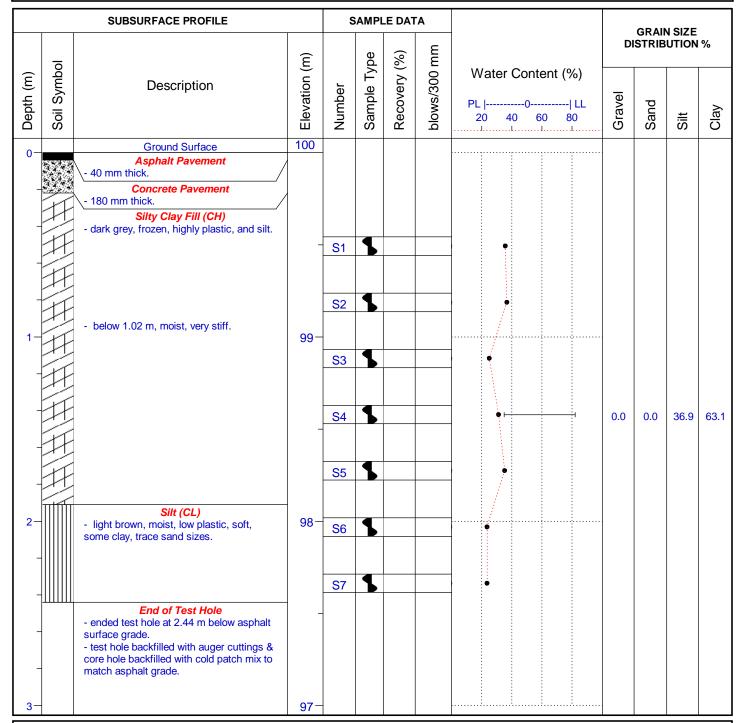

GEOTECHNICAL • ENVIRONMENTAL • MATERIALS TESTING

Client: City of Winnipeg

Project: Geotechnical Investigation - 2006 Street Renewal Program

Site: Dearborn Avenue, Winnipeg, Manitoba

Location: 2.38 m N of S curb & 60 m E of the W end of Dearborn Ave.

### Test Hole #: TH1

File No: 06-217-01

Date Drilled: January 26, 2006 Grade Elevation: 100 m (local)

Water Elevation: --

**ENG-TECH Consulting Limited** 

Logged by: RRB

Reviewed by:

Sample Type

Drilled By: Kletke Enviro Drilling Ltd. **Drill Rig: International Truck Mounted** 

Auger Size: 125 mm dia. solid stem

Split Barrel

Shelby Tube

Completion Depth: 2.44 m Completion Elevation: 97.56 m

Sheet: 1 of 1

Auger Cuttings

GEOTECHNICAL • ENVIRONMENTAL • MATERIALS TESTING

Client: City of Winnipeg

Project: Geotechnical Investigation - 2006 Street Renewal Program

Site: Dearborn Avenue, Winnipeg, Manitoba

Location: 2.08 m N of S curb & 113 m E of W end of Dearborne Ave.