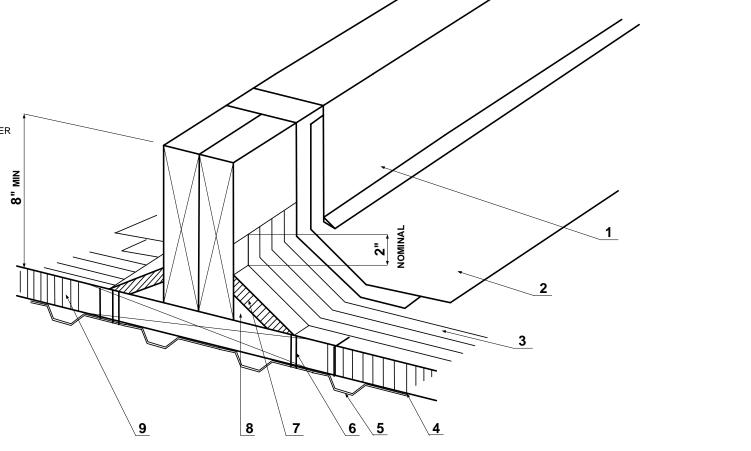

## LEGEND

- 1 METAL FLASHING
- 2 BASE FLASHING
- 3 4-PLY FELT & BITUMEN
- 4 VAPOUR RETARDER
- 5 STEEL DECK
- 6 WOOD BLOCKING WITHMECH. FASTENER
- 7 FIBER CANT STRIP SET IN BITUMEN
- 8 WOOD CANT
- 9 1 ½ F. GLASS INSULATION