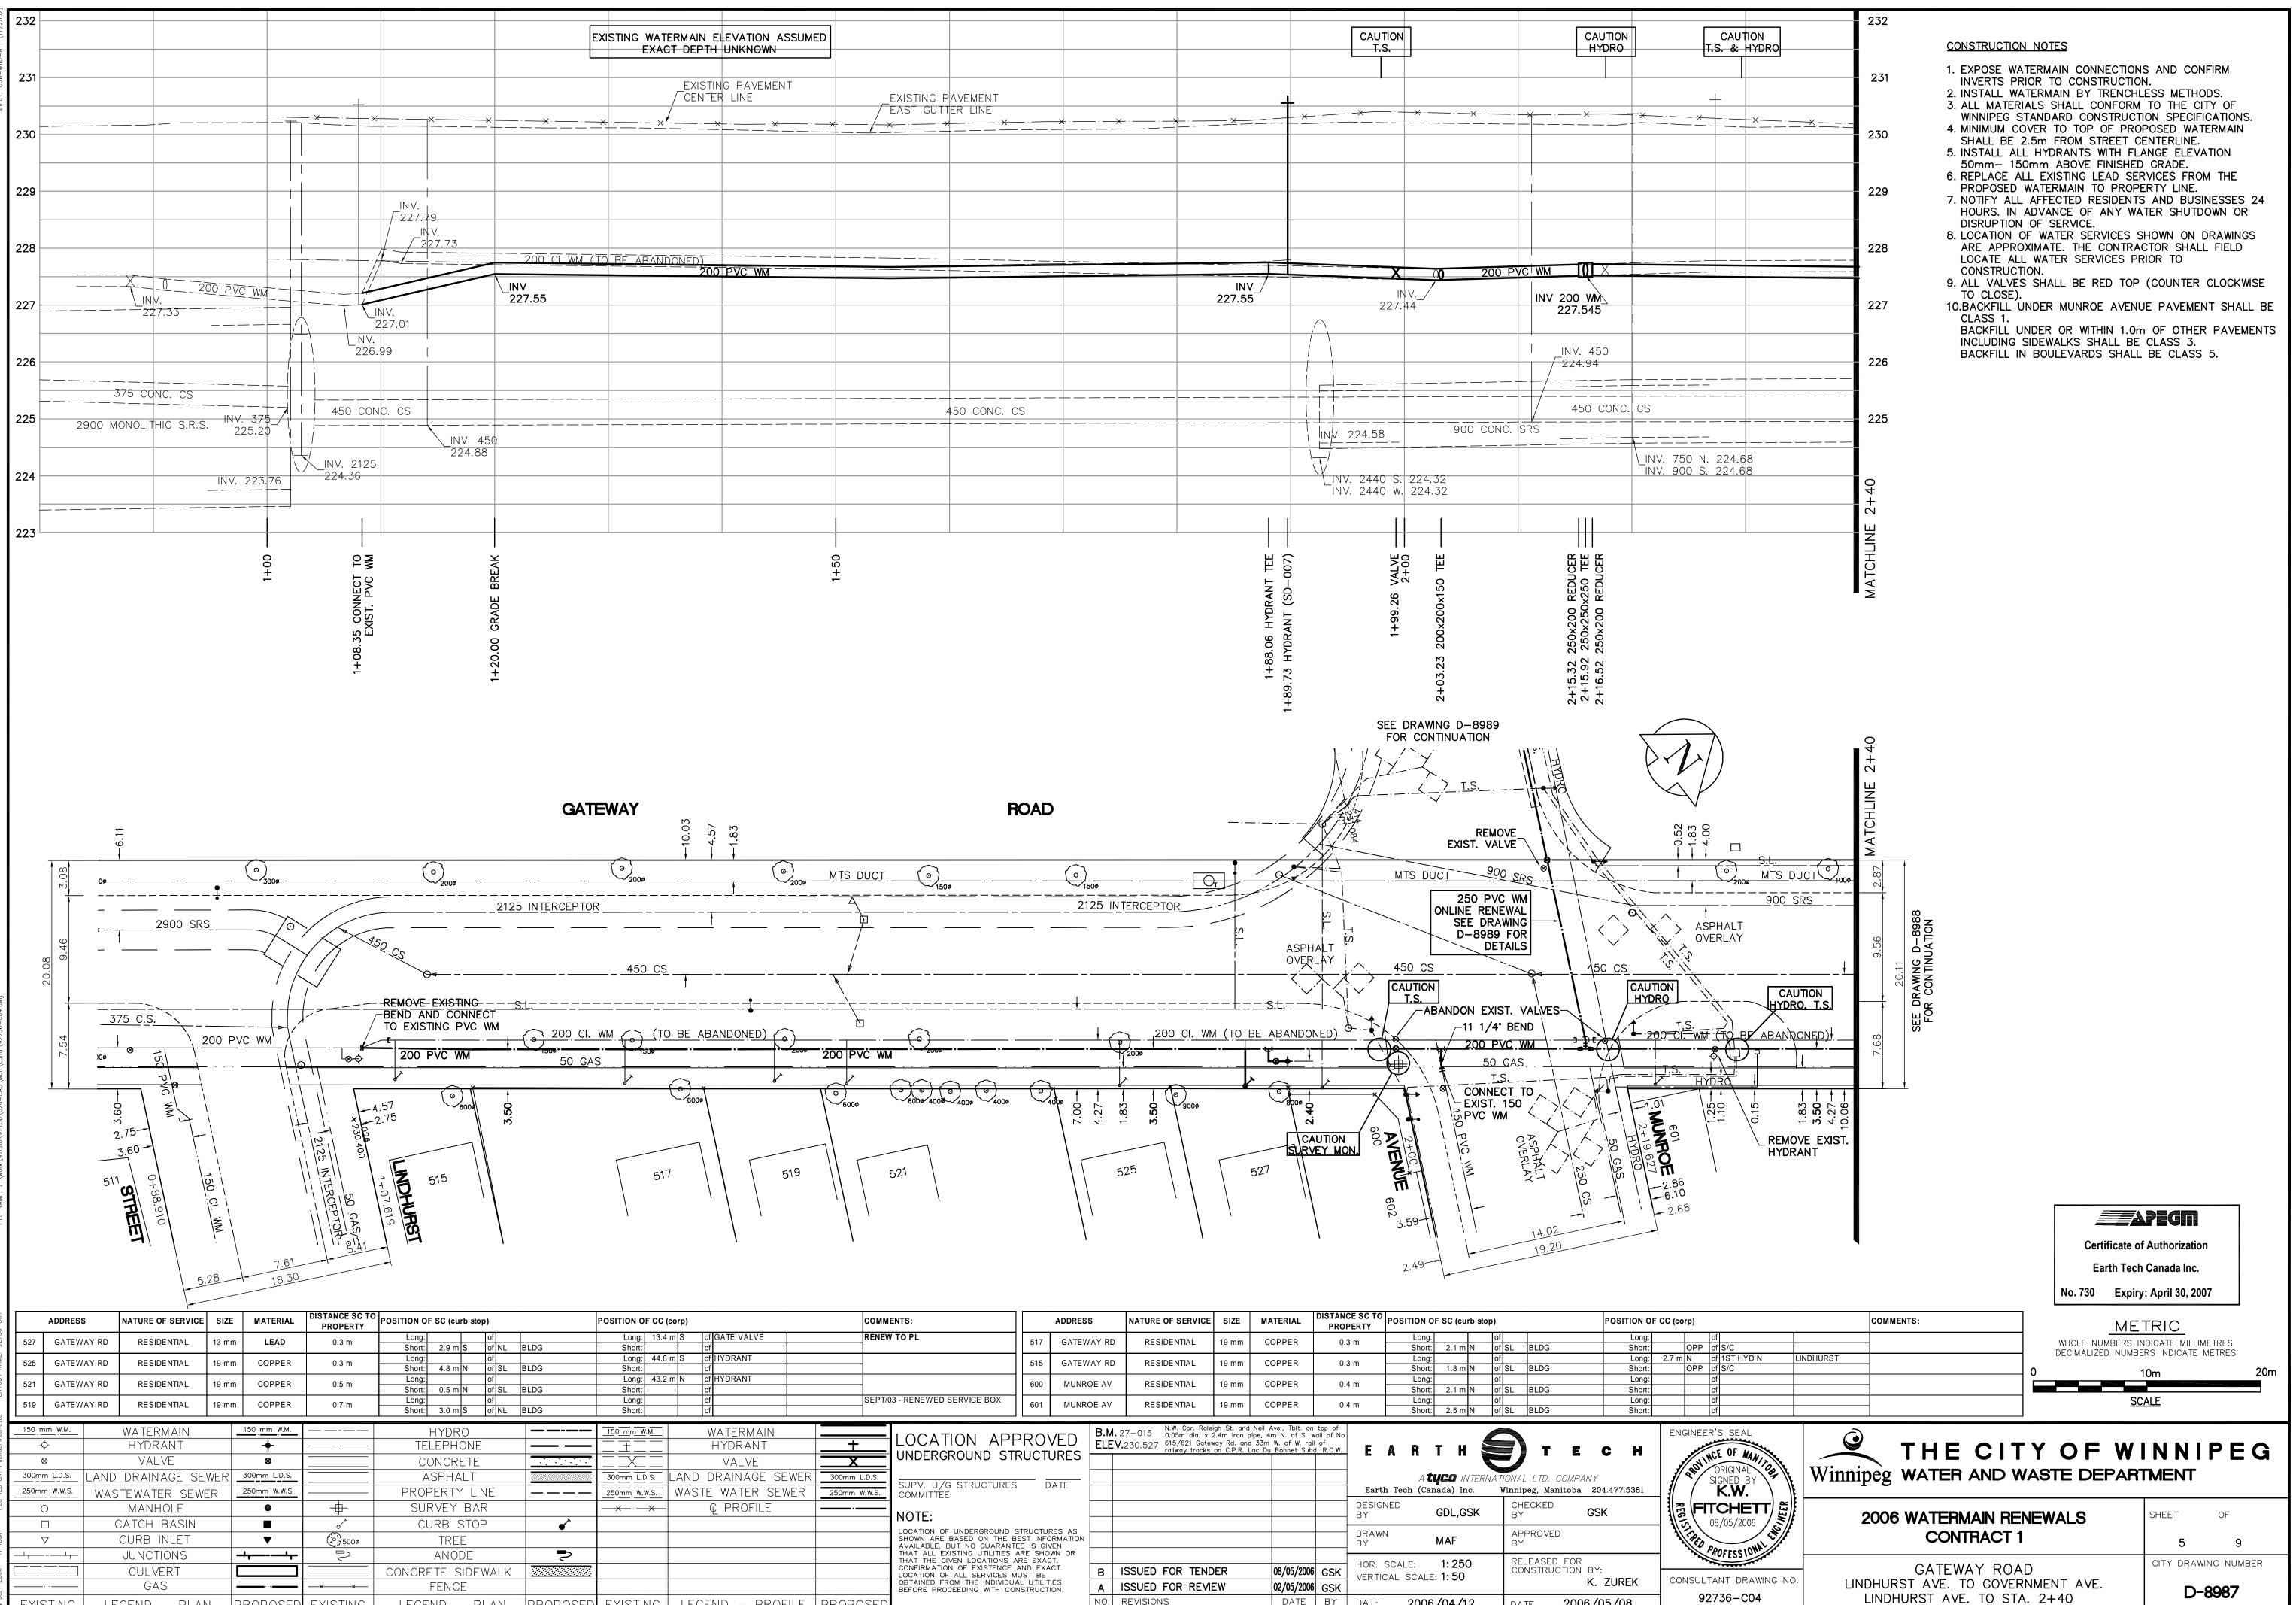

| 5-C04     | ADD                            | RESS     | NATURE OF SERVICE             | SIZE MATERIAL | DISTANCE SC TO<br>PROPERTY | POSITION OF SC (curb stop)                                                                                                                                                                                   | POSITION OF CC (corp)                                                                                                     | COMMENTS:                                                                                                                                                                | ADDRESS                           | NATURE OF SERVICE SIZE MATERIAL DISTA                                                                                                                                                                                    | NCE SC TO<br>OPERTY<br>POSITION OF SC (curb stop)                                                      | POSITION OF CC (corp)                                                                       |
|-----------|--------------------------------|----------|-------------------------------|---------------|----------------------------|--------------------------------------------------------------------------------------------------------------------------------------------------------------------------------------------------------------|---------------------------------------------------------------------------------------------------------------------------|--------------------------------------------------------------------------------------------------------------------------------------------------------------------------|-----------------------------------|--------------------------------------------------------------------------------------------------------------------------------------------------------------------------------------------------------------------------|--------------------------------------------------------------------------------------------------------|---------------------------------------------------------------------------------------------|
| 9273      | 527 GA                         | TEWAY RD | RESIDENTIAL                   | 13 mm LEAD    | 0.3 m                      | Long:         of           Short:         2.9 m S         of NL         BLDG                                                                                                                                 | Long:         13.4 m         S         of         GATE VALVE           Short:         of         Of         Of         Of | SENEW TO PL 51                                                                                                                                                           | 17 GATEWAY RD                     | RESIDENTIAL 19 mm COPPER                                                                                                                                                                                                 | 0.3 m Long: of Short: 2.1 m N of Sl                                                                    | Long:         of           L         BLDG         Short:         OPP         of         S/C |
| AME:      | 525 GA                         | TEWAY RD | RESIDENTIAL                   | 19 mm COPPER  | 0.3 m                      | Long: of                                                                                                                                                                                                     | Long: 44.8 m S of HYDRANT                                                                                                 | 51                                                                                                                                                                       | 15 GATEWAY RD                     | RESIDENTIAL 19 mm COPPER                                                                                                                                                                                                 | Long: of                                                                                               | Long: 2.7 m N of 1ST HYD                                                                    |
| YOUT N    |                                | TEWAY RD |                               | 19 mm COPPER  | 0.5 m                      | Short:         4.8 m N         of         SL         BLDG           Long:         of                                                                                                                         | Short:         of           Long:         43.2 m         N         of                                                     | 60                                                                                                                                                                       | 00 MUNROE AV                      |                                                                                                                                                                                                                          | Short:         1.8 m N         of SI           0.4 m         Long:         of                          | Long: of                                                                                    |
| LA        | 519 GA                         | TEWAY RD | RESIDENTIAL                   | 19 mm COPPER  | 0.7 m                      | Short:         0.5 m         N         of         SL         BLDG           Long:         of                                                                                                               < | Short:         of           Long:         of           Short:         of                                                  | SEPT/03 - RENEWED SERVICE BOX 60                                                                                                                                         | 01 MUNROE AV                      | RESIDENTIAL 19 mm COPPER                                                                                                                                                                                                 | O.4 m         Short:         2.1 m N         of SI           0.4 m         Long:         of         of | Long: of                                                                                    |
|           | <u>150 mm ₩.1</u><br>-\$-<br>& | <u>M</u> | WATERMAIN<br>HYDRANT<br>VALVE | 150 mm W.M.   | •                          | HYDRO<br>TELEPHONE<br>CONCRETE                                                                                                                                                                               |                                                                                                                           | LOCATION APPRO                                                                                                                                                           | UVED   ELEV                       | N.W. Cor. Raleigh St. and Neil Ave., Tblt. on top of<br>0.05m dia. x 2.4m iron pipe, 4m N. of S. wall of 1<br>1230.527 615/621 Gateway Rd. and 33m W. of W. rail of<br>railway tracks on C.P.R. Lac Du Bonnet Subd. R.O. |                                                                                                        | TECH<br>RECH<br>RECH<br>RECH<br>RECH                                                        |
| IEU BY: 7 | 300mm L.D.<br>250mm W.W        |          | DRAINAGE SEV<br>STEWATER SEWE |               | •                          | ASPHALT                                                                                                                                                                                                      | 300mm L.D.S. LAND DRAINAGE SEWER 300mm L                                                                                  | SUPV. U/G SIRUCIURES                                                                                                                                                     | DATE                              |                                                                                                                                                                                                                          |                                                                                                        | DNAL LTD. COMPANY<br>nnipeg, Manitoba 204.477.5381<br>K.W.                                  |
| PLUI      | <br>0<br>                      |          | MANHOLE<br>CATCH BASIN        |               |                            | SURVEY BAR<br>CURB STOP                                                                                                                                                                                      | <u>€</u> PROFILE                                                                                                          |                                                                                                                                                                          |                                   |                                                                                                                                                                                                                          | DESIGNED<br>BY GDL,GSK                                                                                 | CHECKED<br>BY GSK                                                                           |
| : 40am    |                                |          | CURB INLET                    | ▼             | ۲<br>500¢                  | TREE                                                                                                                                                                                                         |                                                                                                                           | LOCATION OF UNDERGROUND STRUC<br>SHOWN ARE BASED ON THE BEST I<br>AVAILABLE. BUT NO GUARANTEE IS                                                                         | INFORMATION<br>S GIVEN            |                                                                                                                                                                                                                          | DRAWN<br>BY MAF                                                                                        | APPROVED<br>BY<br>RELEASED FOR<br>CONSTRUCTION DY                                           |
| 2006      |                                |          | JUNCTIONS<br>CULVERT          |               |                            | ANODE<br>CONCRETE SIDEWALK                                                                                                                                                                                   |                                                                                                                           | THAT ALL EXISTING UTILITIES ARE S<br>THAT THE GIVEN LOCATIONS ARE E<br>CONFIRMATION OF EXISTENCE AND<br>LOCATION OF ALL SERVICES MUST<br>OBTAINED FROM THE INDIVIDUAL UT | EXACT.<br>EXACT<br>BE<br>BL<br>BL | ISSUED FOR TENDER 08/05/2006 GSH                                                                                                                                                                                         | VERTICAL SCALE: 1:50                                                                                   | RELEASED FOR<br>CONSTRUCTION BY:<br>K. ZUREK CONSULTANT DRAV                                |
| May U&,   | EXISTIN                        |          | GAS<br>IGEND – PLAN           | PROPOSE       |                            | FENCE<br>LEGEND – PLAN PROPOSE                                                                                                                                                                               | D EXISTING LEGEND – PROFILE PROPO                                                                                         | BEFORE PROCEEDING WITH CONSTRU                                                                                                                                           | RUCTION. A                        | ISSUED FOR REVIEW02/05/2006GSHREVISIONSDATEBY                                                                                                                                                                            |                                                                                                        | DATE 2006/05/08 92736-C04                                                                   |