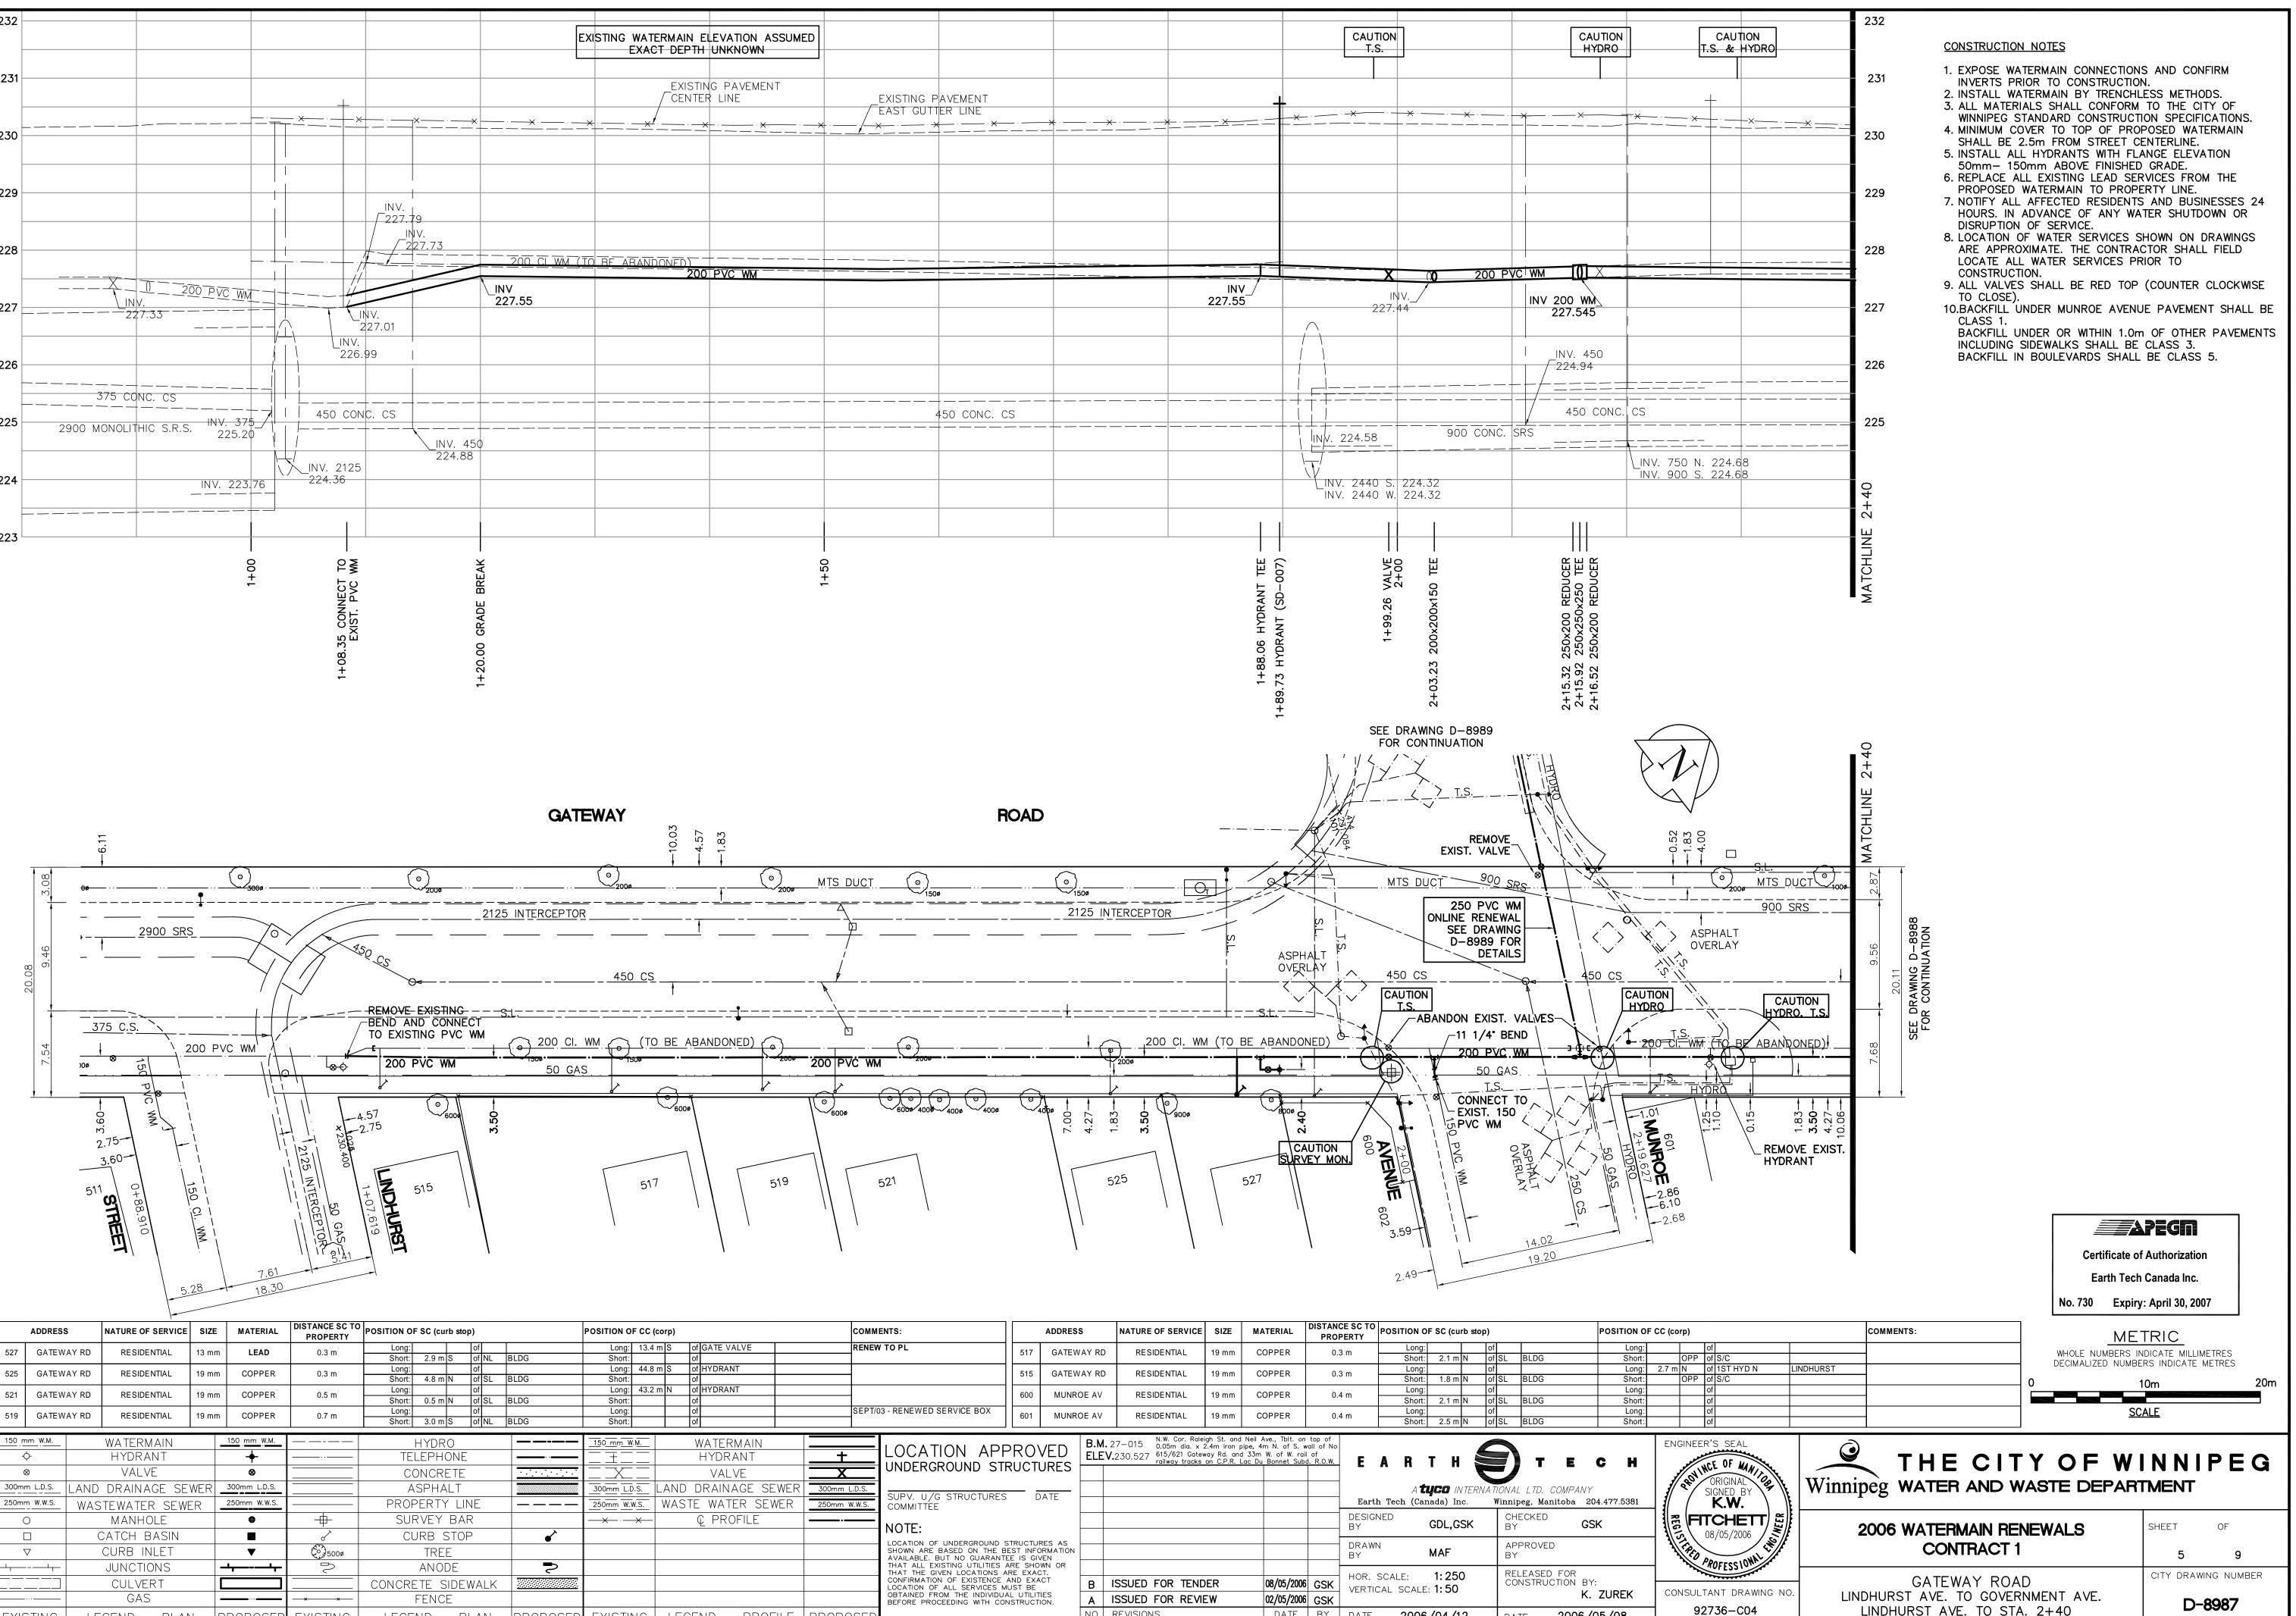

| 5-C04     | ADD                            | RESS     | NATURE OF SERVICE             | SIZE MATERIAL | DISTANCE SC TO<br>PROPERTY | POSITION OF SC (curb stop)                                                                                                                                                                                   | POSITION OF CC (corp)                                                                                                     | COMMENTS:                                                                                                                                                                | ADDRESS                           | NATURE OF SERVICE SIZE MATERIAL DISTA                                                                                                                                                                                    | NCE SC TO<br>OPERTY<br>POSITION OF SC (curb stop)                                                      | POSITION OF CC (corp)                                                                       |
|-----------|--------------------------------|----------|-------------------------------|---------------|----------------------------|--------------------------------------------------------------------------------------------------------------------------------------------------------------------------------------------------------------|---------------------------------------------------------------------------------------------------------------------------|--------------------------------------------------------------------------------------------------------------------------------------------------------------------------|-----------------------------------|--------------------------------------------------------------------------------------------------------------------------------------------------------------------------------------------------------------------------|--------------------------------------------------------------------------------------------------------|---------------------------------------------------------------------------------------------|
| 9273      | 527 GA                         | TEWAY RD | RESIDENTIAL                   | 13 mm LEAD    | 0.3 m                      | Long:         of           Short:         2.9 m S         of NL         BLDG                                                                                                                                 | Long:         13.4 m         S         of         GATE VALVE           Short:         of         Of         Of         Of | SENEW TO PL 51                                                                                                                                                           | 17 GATEWAY RD                     | RESIDENTIAL 19 mm COPPER                                                                                                                                                                                                 | 0.3 m Long: of Short: 2.1 m N of Sl                                                                    | Long:         of           L         BLDG         Short:         OPP         of         S/C |
| AME:      | 525 GA                         | TEWAY RD | RESIDENTIAL                   | 19 mm COPPER  | 0.3 m                      | Long: of                                                                                                                                                                                                     | Long: 44.8 m S of HYDRANT                                                                                                 | 51                                                                                                                                                                       | 15 GATEWAY RD                     | RESIDENTIAL 19 mm COPPER                                                                                                                                                                                                 | Long: of                                                                                               | Long: 2.7 m N of 1ST HYD                                                                    |
| YOUT N    |                                | TEWAY RD |                               | 19 mm COPPER  | 0.5 m                      | Short:         4.8 m N         of         SL         BLDG           Long:         of                                                                                                                         | Short:         of           Long:         43.2 m         N         of                                                     | 60                                                                                                                                                                       | 00 MUNROE AV                      |                                                                                                                                                                                                                          | Short:         1.8 m N         of SI           0.4 m         Long:         of                          | Long: of                                                                                    |
| LA        | 519 GA                         | TEWAY RD | RESIDENTIAL                   | 19 mm COPPER  | 0.7 m                      | Short:         0.5 m         N         of         SL         BLDG           Long:         of                                                                                                               < | Short:         of           Long:         of           Short:         of                                                  | SEPT/03 - RENEWED SERVICE BOX 60                                                                                                                                         | 01 MUNROE AV                      | RESIDENTIAL 19 mm COPPER                                                                                                                                                                                                 | O.4 m         Short:         2.1 m N         of SI           0.4 m         Long:         of         of | Long: of                                                                                    |
|           | <u>150 mm ₩.1</u><br>-\$-<br>& | <u>M</u> | WATERMAIN<br>HYDRANT<br>VALVE | 150 mm W.M.   | •                          | HYDRO<br>TELEPHONE<br>CONCRETE                                                                                                                                                                               |                                                                                                                           | LOCATION APPRO                                                                                                                                                           | UVED   ELEV                       | N.W. Cor. Raleigh St. and Neil Ave., Tblt. on top of<br>0.05m dia. x 2.4m iron pipe, 4m N. of S. wall of 1<br>1230.527 615/621 Gateway Rd. and 33m W. of W. rail of<br>railway tracks on C.P.R. Lac Du Bonnet Subd. R.O. |                                                                                                        | TECH<br>RECH<br>RECH<br>RECH<br>RECH                                                        |
| IEU BY: 7 | 300mm L.D.<br>250mm W.W        |          | DRAINAGE SEV<br>STEWATER SEWE |               | •                          | ASPHALT                                                                                                                                                                                                      | 300mm L.D.S. LAND DRAINAGE SEWER 300mm L                                                                                  | SUPV. U/G SIRUCIURES                                                                                                                                                     | DATE                              |                                                                                                                                                                                                                          |                                                                                                        | DNAL LTD. COMPANY<br>nnipeg, Manitoba 204.477.5381<br>K.W.                                  |
| PLUI      | <br>0<br>                      |          | MANHOLE<br>CATCH BASIN        |               |                            | SURVEY BAR<br>CURB STOP                                                                                                                                                                                      | <u>€</u> PROFILE                                                                                                          |                                                                                                                                                                          |                                   |                                                                                                                                                                                                                          | DESIGNED<br>BY GDL,GSK                                                                                 | CHECKED<br>BY GSK                                                                           |
| : 40am    |                                |          | CURB INLET                    | ▼             | ۲<br>500¢                  | TREE                                                                                                                                                                                                         |                                                                                                                           | LOCATION OF UNDERGROUND STRUC<br>SHOWN ARE BASED ON THE BEST I<br>AVAILABLE. BUT NO GUARANTEE IS                                                                         | INFORMATION<br>S GIVEN            |                                                                                                                                                                                                                          | DRAWN<br>BY MAF                                                                                        | APPROVED<br>BY<br>RELEASED FOR<br>CONSTRUCTION DY                                           |
| 2006      |                                |          | JUNCTIONS<br>CULVERT          |               |                            | ANODE<br>CONCRETE SIDEWALK                                                                                                                                                                                   |                                                                                                                           | THAT ALL EXISTING UTILITIES ARE S<br>THAT THE GIVEN LOCATIONS ARE E<br>CONFIRMATION OF EXISTENCE AND<br>LOCATION OF ALL SERVICES MUST<br>OBTAINED FROM THE INDIVIDUAL UT | EXACT.<br>EXACT<br>BE<br>BL<br>BL | ISSUED FOR TENDER 08/05/2006 GSH                                                                                                                                                                                         | VERTICAL SCALE: 1:50                                                                                   | RELEASED FOR<br>CONSTRUCTION BY:<br>K. ZUREK CONSULTANT DRAV                                |
| May U&,   | EXISTIN                        |          | GAS<br>IGEND – PLAN           | PROPOSE       |                            | FENCE<br>LEGEND – PLAN PROPOSE                                                                                                                                                                               | D EXISTING LEGEND – PROFILE PROPO                                                                                         | BEFORE PROCEEDING WITH CONSTRU                                                                                                                                           | RUCTION. A                        | ISSUED FOR REVIEW02/05/2006GSHREVISIONSDATEBY                                                                                                                                                                            |                                                                                                        | DATE 2006/05/08 92736-C04                                                                   |