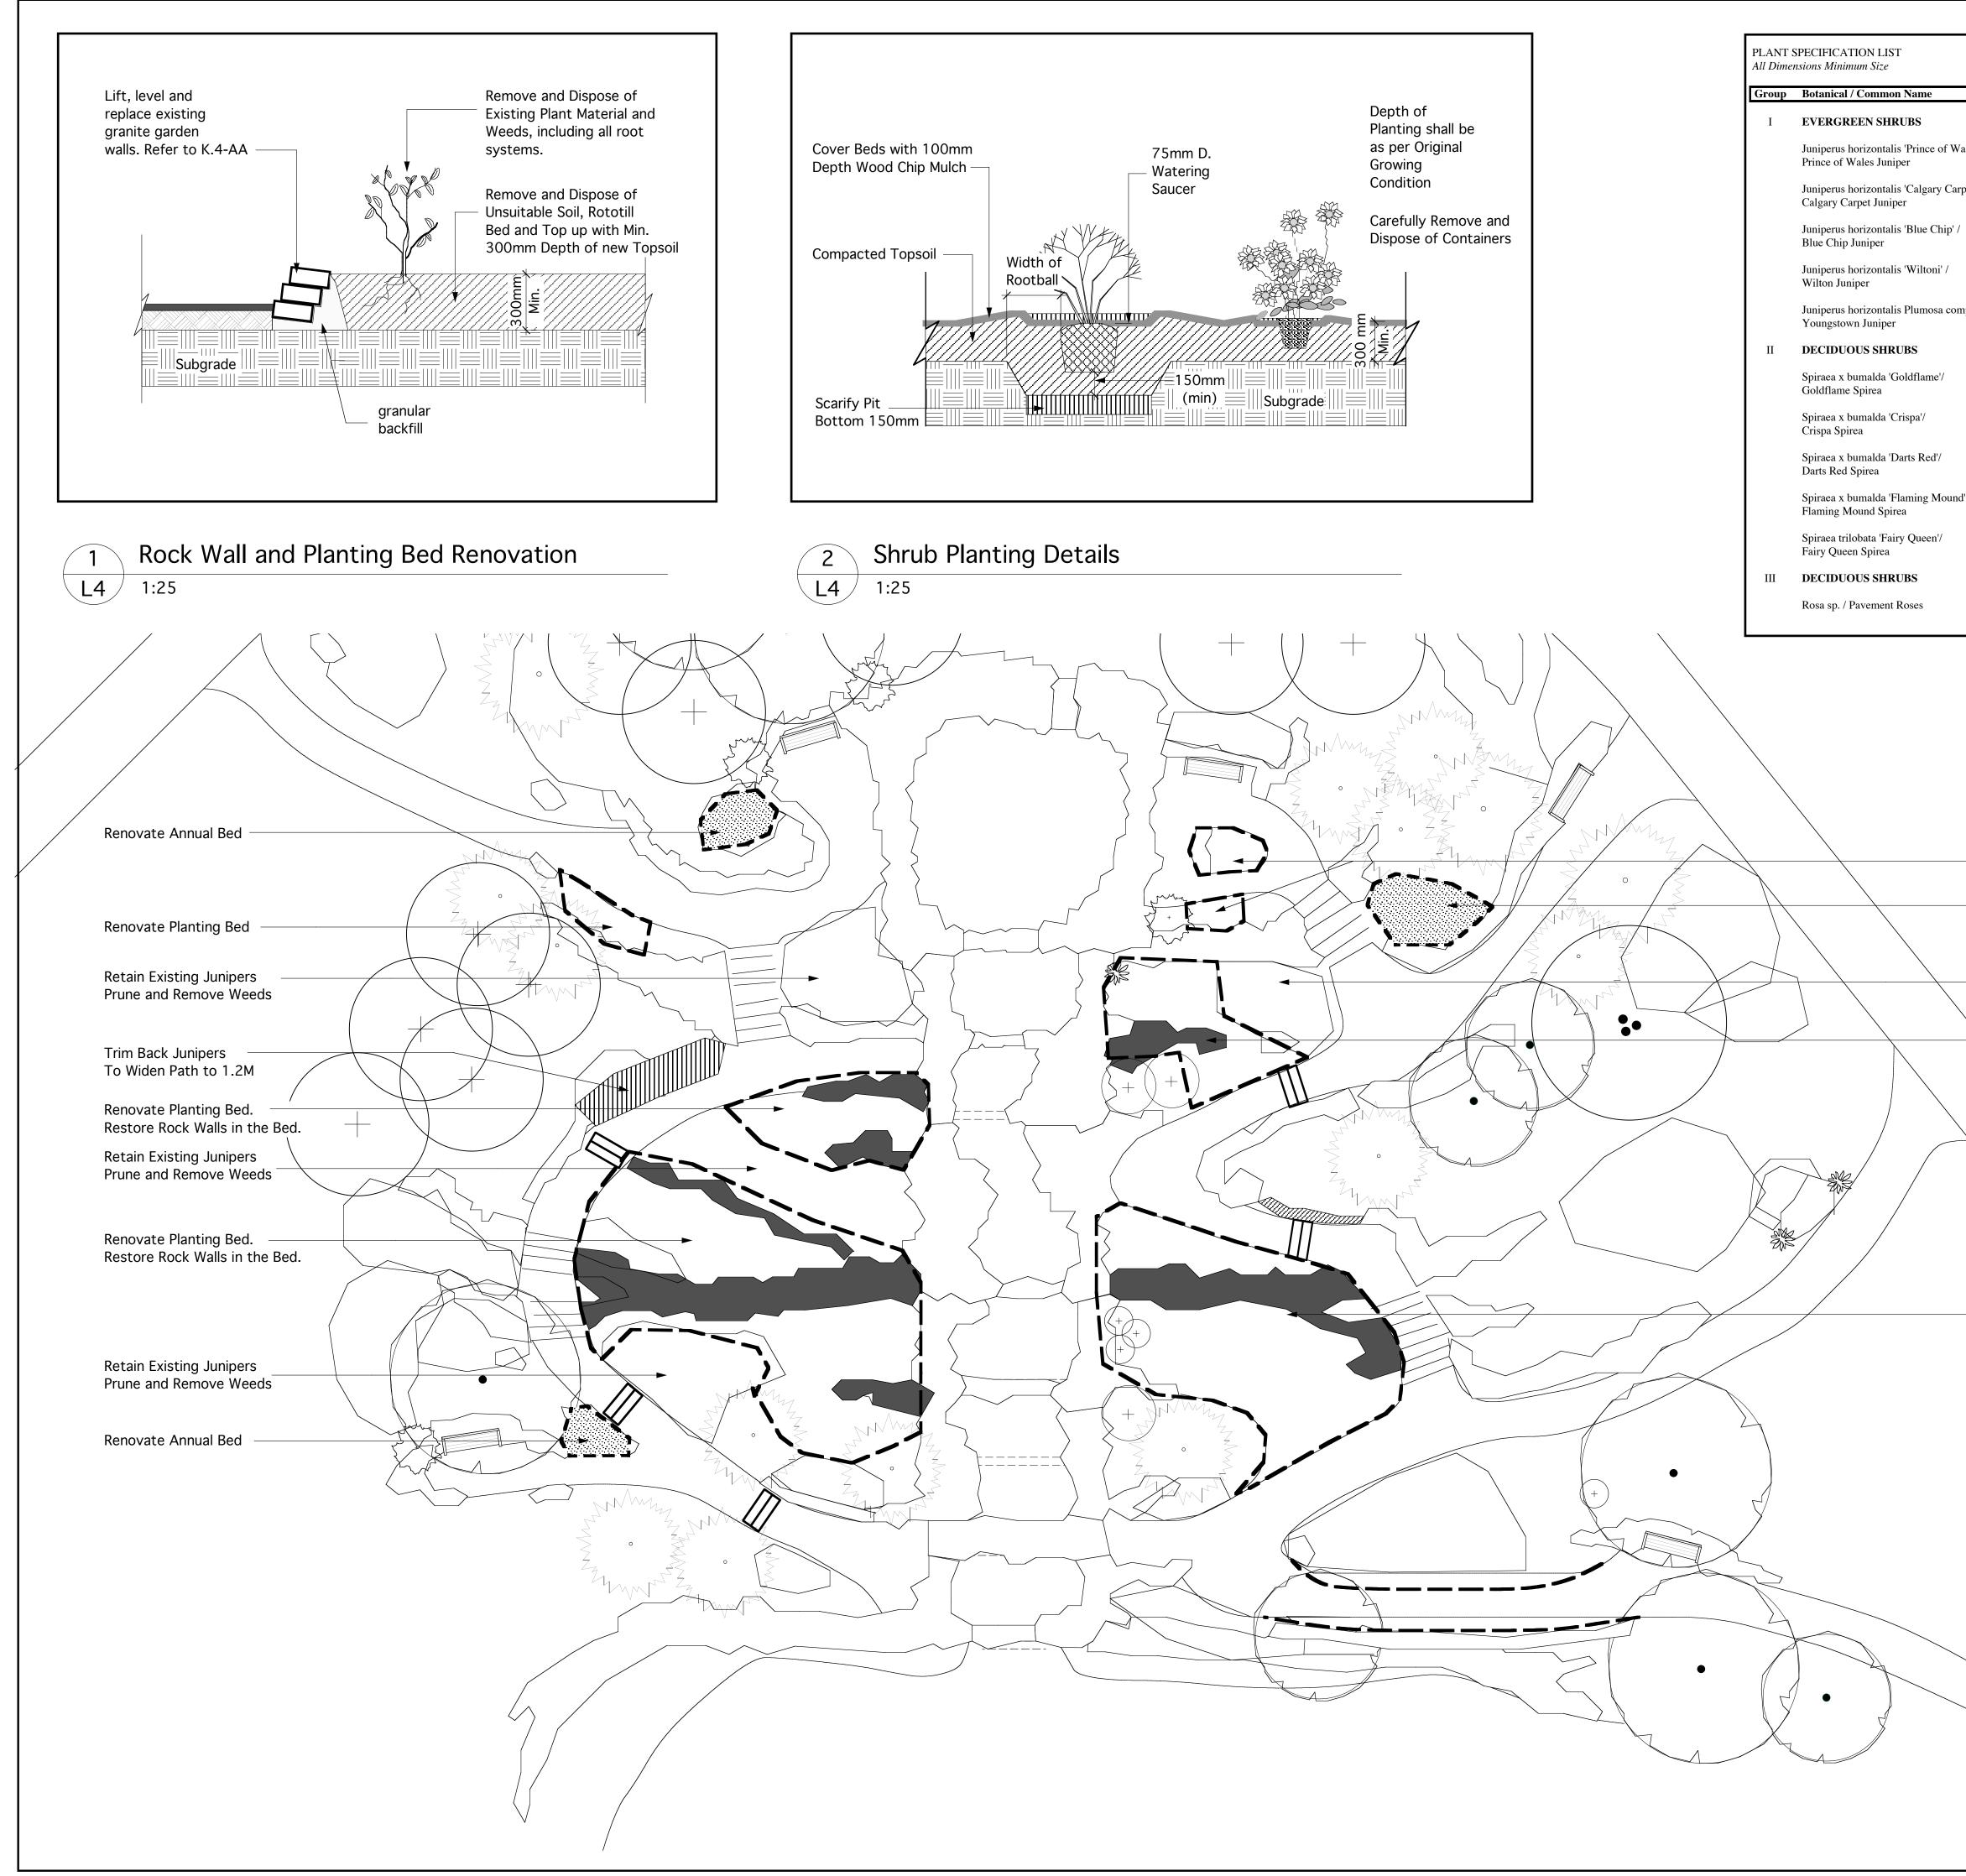

|       | Size / Remarks                                                                     |                                                                                                                 |
|-------|------------------------------------------------------------------------------------|-----------------------------------------------------------------------------------------------------------------|
| s' /  | 50 cm in. spread, full and bushy plants,                                           |                                                                                                                 |
| . /   | #3 container.                                                                      |                                                                                                                 |
| . /   | 50 cm in. spread, full and bushy plants,<br>#3 container.                          |                                                                                                                 |
|       | 50 cm in. spread, full and bushy plants,<br>#3 container.                          | Notes:                                                                                                          |
|       | 50 cm in. spread, full and bushy plants,<br>#3 container.                          | LOCATION OF UNDERGROUND                                                                                         |
| ncta/ | 50 cm in. spread, full and bushy plants,                                           | STRUCTURES AS SHOWN ARE BASED ON<br>THE BEST INFORMATION AVAILABLE                                              |
|       | #3 container.<br>~ 50% of 165 Plants                                               | BUT NO GUARANTEE IS GIVEN THAT ALI<br>EXISTING UTILITIES ARE SHOWN OR                                           |
|       | 40 cm ht. Full and evenly branched, min.                                           | THAT THE GIVEN LOCATIONS ARE<br>EXACT. CONFIRMATION OF EXISTENCE                                                |
|       | 5 canes, #3 container<br>30 cm ht. Full and evenly branched, min.                  | AND EXACT LOCATION OF <u>ALL</u><br>SERVICES MUST BE OBTAINED FROM                                              |
|       | 4 basal stems, #2 container                                                        | THE INDIVIDUAL UTILITIES BEFORE<br>PROCEEDING WITH CONSTRUCTION.                                                |
|       | 25 cm ht. Full and evenly branched, min.<br>4 canes, #2 container                  |                                                                                                                 |
|       | 25 cm ht. Full and evenly branched, min.<br>4 canes, #2 container                  | NOTE: DO NOT SCALE - DRAWING<br>PLOT MAY NOT BE AT 100%                                                         |
|       | 40 cm ht. Full and evenly branched, min.<br>4 basal stems, # 3 container           |                                                                                                                 |
|       | $\sim 25\%$ of 165 Plants                                                          | DATE ISSUED<br>June 5, 2006                                                                                     |
|       | 30 cm ht. Full and evenly branched, min.<br>5 canes, #2 container, various colours |                                                                                                                 |
|       | 5 cares, #2 container, various colours                                             |                                                                                                                 |
|       |                                                                                    |                                                                                                                 |
|       |                                                                                    |                                                                                                                 |
|       |                                                                                    |                                                                                                                 |
|       |                                                                                    | LEGEND                                                                                                          |
|       |                                                                                    | Rock Wall Restoration                                                                                           |
|       |                                                                                    | List in the second s |
| —— R  | Renovate Planting Beds                                                             | Annual Bed Renovation                                                                                           |
| — R   | Renovate Annual Bed                                                                | Planting Bed Renovation                                                                                         |
|       |                                                                                    |                                                                                                                 |
| R     | Retain Existing Junipers                                                           |                                                                                                                 |
|       | Prune and Remove Weeds                                                             |                                                                                                                 |
|       | Renovate Planting Bed.                                                             |                                                                                                                 |
| К     | Restore Rock Walls in the Bed.                                                     |                                                                                                                 |
|       |                                                                                    |                                                                                                                 |
| ,     |                                                                                    |                                                                                                                 |
|       |                                                                                    |                                                                                                                 |
|       |                                                                                    |                                                                                                                 |
|       |                                                                                    |                                                                                                                 |
|       |                                                                                    | Winnipeg                                                                                                        |
| R     | Renovate Planting Bed.                                                             |                                                                                                                 |
|       | Restore Rock Walls in the Bed.                                                     | Manager Parks and Open Space Division                                                                           |
|       |                                                                                    | Released For Construction Date                                                                                  |
|       |                                                                                    |                                                                                                                 |
|       |                                                                                    |                                                                                                                 |
|       |                                                                                    | Project LC: L D 1                                                                                               |
|       |                                                                                    | Waterfall Restoration                                                                                           |
|       |                                                                                    | and Renovation                                                                                                  |
|       |                                                                                    | Sheet Title<br>Boolz Gorden                                                                                     |
|       |                                                                                    | Rock Garden   Renovation                                                                                        |
|       |                                                                                    | Drawn DW/LLW Approved                                                                                           |
|       |                                                                                    | DateApril, 2006Scale1:100Job No.Drawing No                                                                      |
|       |                                                                                    |                                                                                                                 |
|       |                                                                                    | 0511 L4                                                                                                         |
|       |                                                                                    |                                                                                                                 |
|       |                                                                                    |                                                                                                                 |