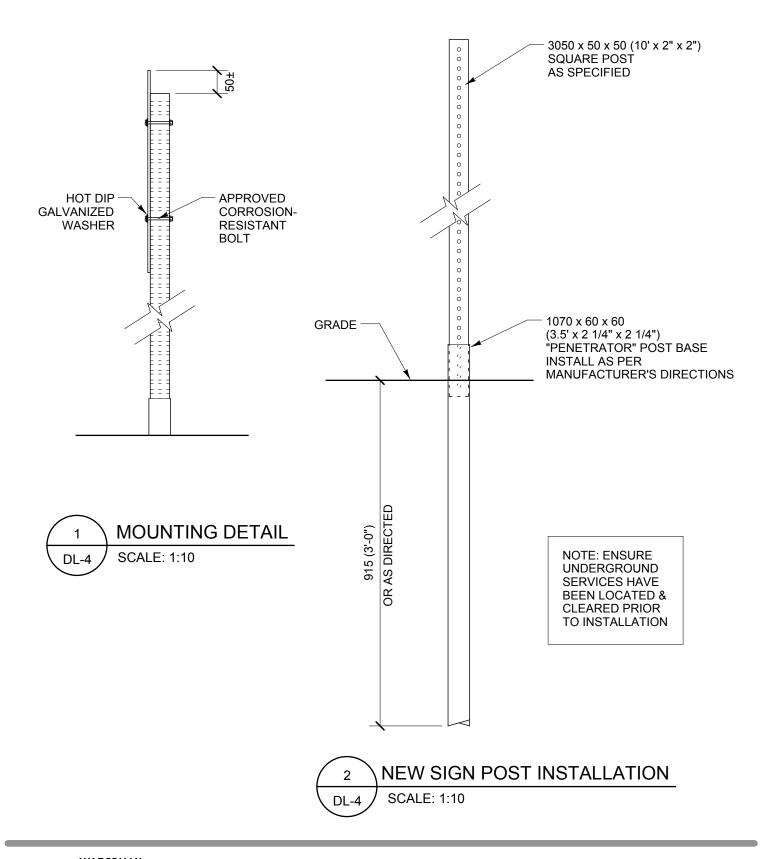

| HILDERMAN<br>THOMAS<br>FRANK<br>CRAM                                                                        | WINNIPEG PARKWAY SIGNAGE Project Title                    | MB<br>Drawn   | RGM<br>Approved     | 1:10<br>Scale |
|-------------------------------------------------------------------------------------------------------------|-----------------------------------------------------------|---------------|---------------------|---------------|
| Landscape Architecture Planning 500-115 Bannatyne Avenue East, Winnipeg, Manitoba R3B 0R3 fax: 204 944-9907 | New Sign Post &<br>Sign Mounting Details<br>Drawing Title | 06-048<br>Job | August 2006<br>Date | DL-4          |