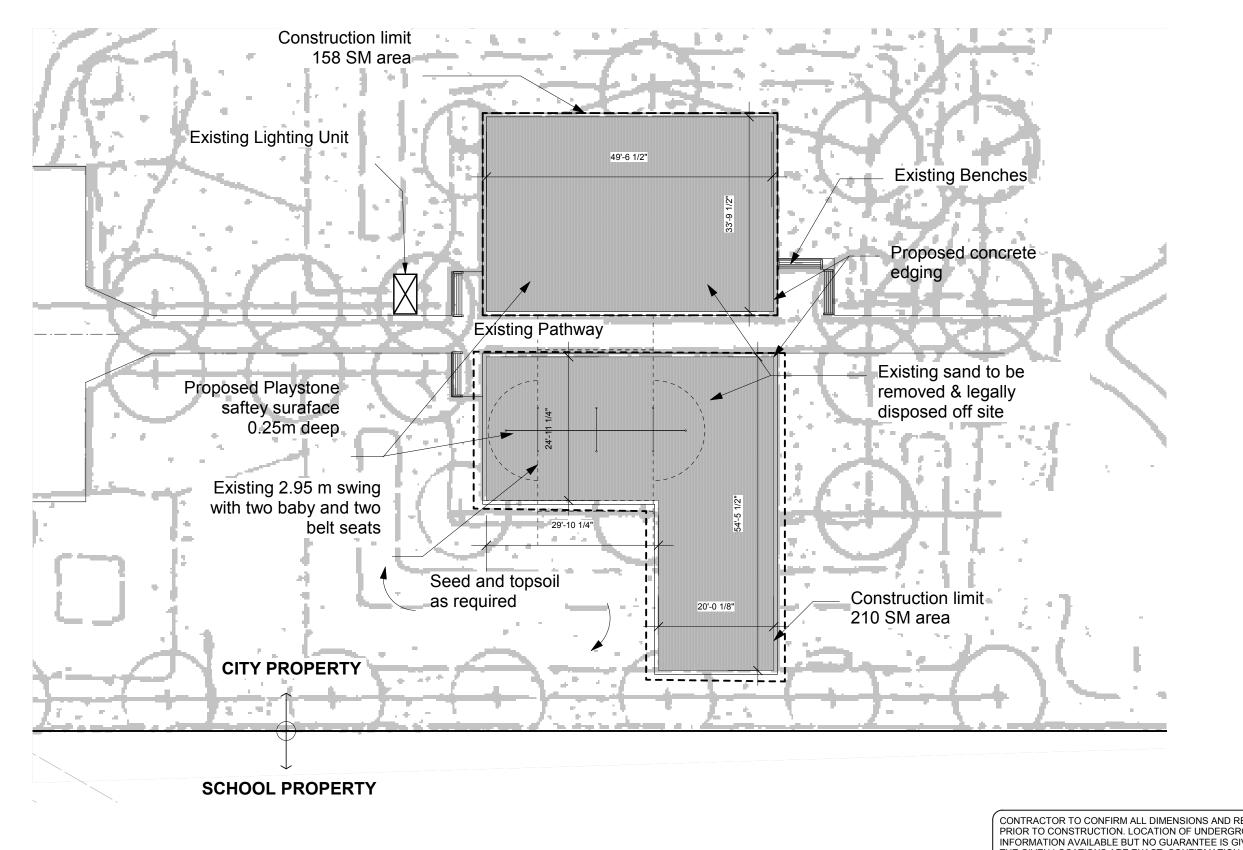

Winnipeg

THE CITY OF WINNIPEG
Planning, Property and Development Department
Planning and Land Use Division
Unit 15 - 30 Fort Street, Winnipeg, MB, (R3C 4X5)

|    | DESIGNED BY                 | BB/SF | CHECKED BY  | SF |                                            |      | DRAWING TITLE PLAYGRO |
|----|-----------------------------|-------|-------------|----|--------------------------------------------|------|-----------------------|
|    | DRAWN BY                    | ВВ    | APPROVED BY |    | MANAGER,<br>PARK AND OPEN SPACES           | DATE | PACIFIC               |
|    | HORIZ. SCALE<br>VERT. SCALE | 1:200 |             |    |                                            |      | Propose               |
| ') | DATE Jan, 2006              |       |             |    | MANAGER,<br>PLANNING AND LAND USE DIVISION | DATE | SITE ADDRESS          |

PLAYGROUND REDEVELOPMENT AT
PACIFIC JUNCTION HERITAGE PARK
Proposed Development

P.8-K

DRAWING NO.

BID OPPORTUNITY NO. **47-2006**