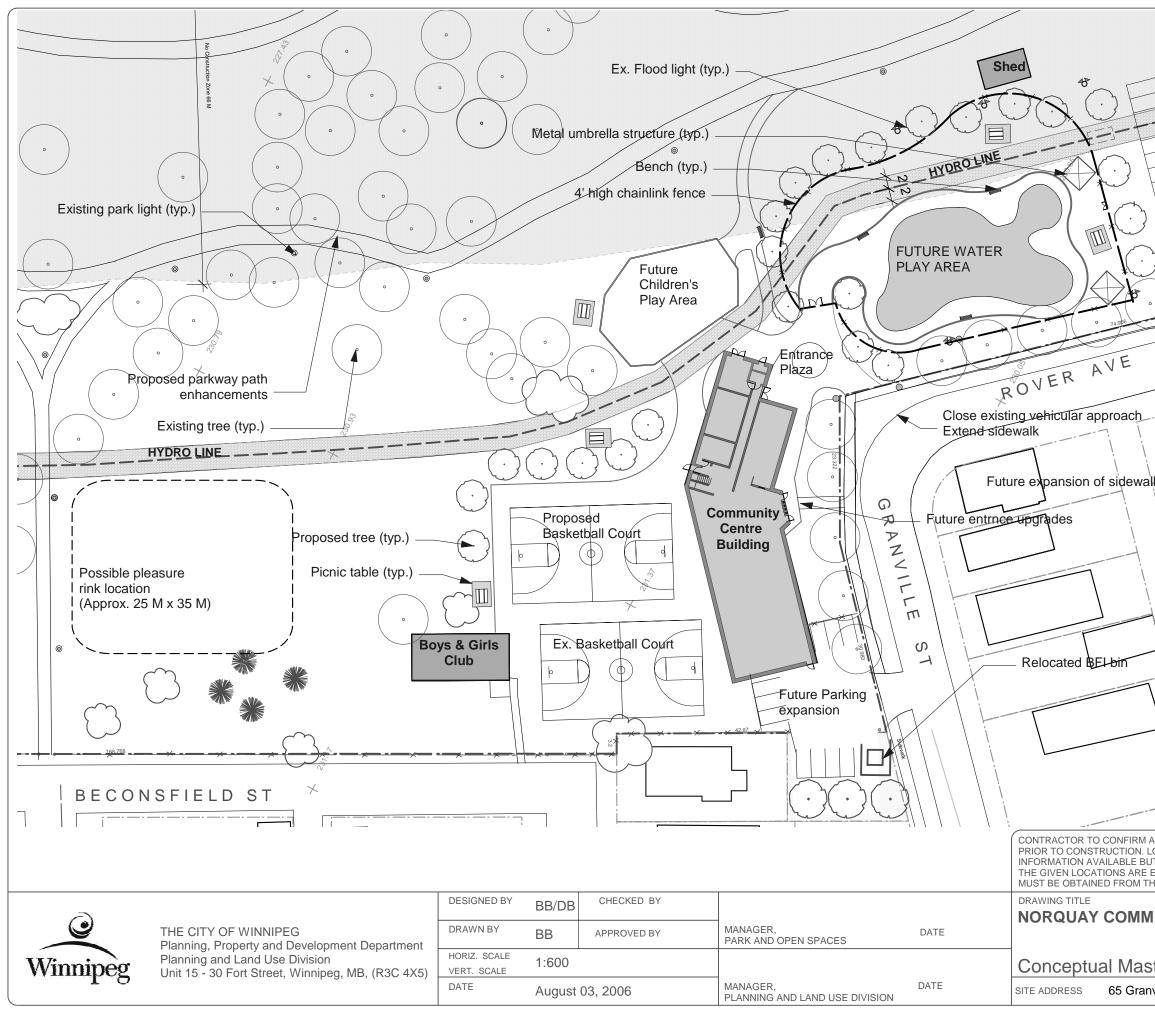

| Euture<br>parking                                                                                                                                                                                                                                                                                                                                                  |                                              |
|--------------------------------------------------------------------------------------------------------------------------------------------------------------------------------------------------------------------------------------------------------------------------------------------------------------------------------------------------------------------|----------------------------------------------|
|                                                                                                                                                                                                                                                                                                                                                                    |                                              |
| HYDRO LINE 69,0<br>CAUTION TO BE EXO<br>WHEN WORKING WI<br>OF CENTRE LINE: M<br>HAND DUG, MUST H<br>SAFETY WATCHER                                                                                                                                                                                                                                                 | CERSIZED<br>ITHIN 2M<br>IUST BE<br>AVE HYDRO |
| ALL DIMENSIONS AND REPORT ANY DISCREPANCIES TO CONTRACT ADMINISTRATOR<br>LOCATION OF UNDERGROUND STRUCTURES AS SHOWN ARE BASED ON THE BEST<br>JT NO GUARANTEE IS GIVEN THAT ALL EXISTING UTILITIES ARE SHOWN OR THAT<br>EXACT. CONFIRMATION OF EXISTENCE AND EXACT LOCATION OF <u>ALL</u> SERVICES<br>HE INDIVIDUAL UTILITIES BEFORE PROCEEDING WITH CONSTRUCTION. |                                              |
|                                                                                                                                                                                                                                                                                                                                                                    | DRAWING NO.                                  |
| ster Plan<br>wille Street                                                                                                                                                                                                                                                                                                                                          | <b>N.16-D</b><br>BID OPPORTUNITY NO.         |
|                                                                                                                                                                                                                                                                                                                                                                    |                                              |