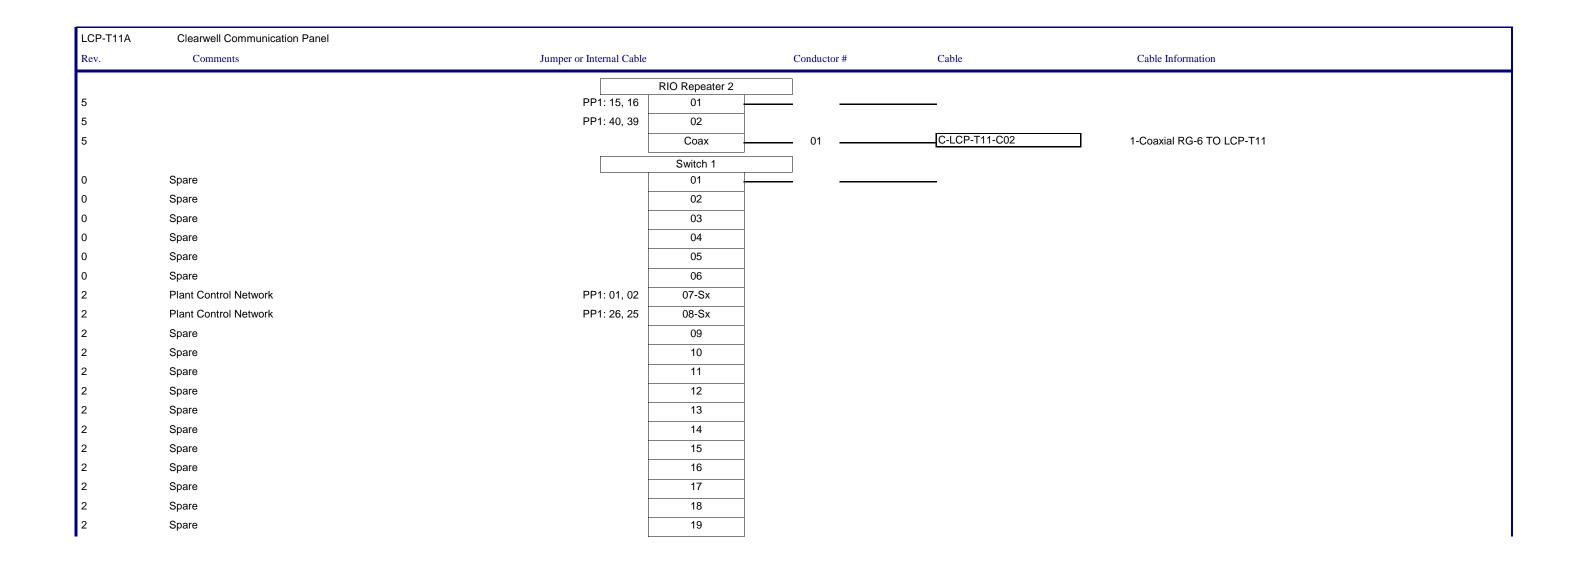

| NOTES:  1. Panel and Cabling are not in Contract 742-2005. Drawing Issued for Information Only. 2. Panel and Cabling are in Contract 498-2006. | B.M.<br>ELEV. |                                                                            |                                              |      | CH2MHILL Frederickson Cooper |          | EarthTech A Tyco International Uts. Company                 | ENGINEER'S SEAL  ORIGINAL SIGNED BY | THE CITY OF WINNIPEG WATER AND WASTE DEPARTMENT ENGINEERING DIVISION  |                                             |
|------------------------------------------------------------------------------------------------------------------------------------------------|---------------|----------------------------------------------------------------------------|-----