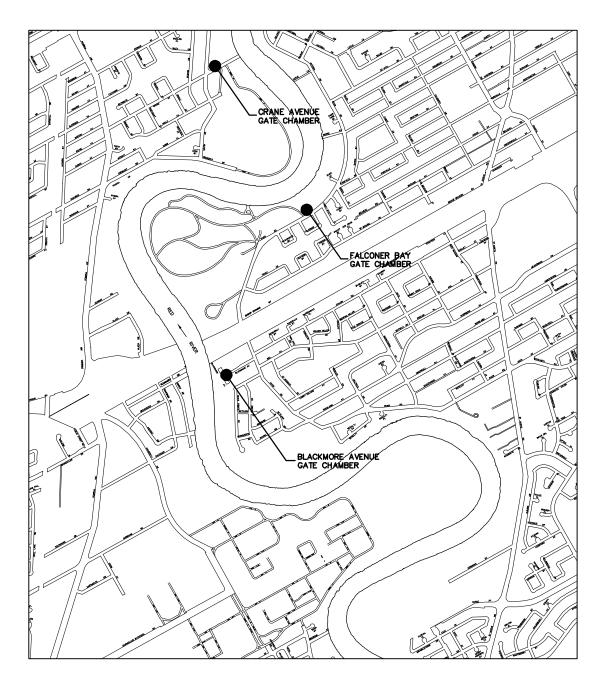

## BID OPPORTUNITY 505-2006 CONTRACT NO. 34

| 1   | LD-3179  | FALCONER BAY LDS OUTFALL GATE CHAMBER - SITE PLAN                                     |
|-----|----------|---------------------------------------------------------------------------------------|
| 2   | LD-3180  | FALCONER BAY (N LEG) LDS OUTFALL GATE CHAMBER  - CONCRETE DETAILS                     |
| 3   | LD-3181  | FALCONER BAY (N LEG) LDS OUTFALL GATE CHAMBER - REINFORCING DETAILS                   |
| 4   | LD-3182  | BLACKMORE AVENUE LDS OUTFALL GATE CHAMBER<br>- SITE PLAN                              |
| (5) | LD-3182A | BLACKMORE AVENUE LDS OUTFALL GATE CHAMBER<br>- MANHOLE DETAILS                        |
| 6   | LD-3183  | BLACKMORE AVENUE LDS OUTFALL GATE CHAMBER - CONCRETE DETAILS                          |
| 7   | LD-3184  | BLACKMORE AVENUE LDS OUTFALL GATE CHAMBER - REINFORCING DETAILS                       |
| 8   | LD-3382  | CRANE AVENUE LDS OUTFALL GATE CHAMBER - SITE PLAN                                     |
| 9   | LD-3383  | CRANE AVENUE LDS OUTFALL GATE CHAMBER - CONCRETE DETAILS                              |
| 10  | LD-3384  | CRANE AVENUE LDS OUTFALL GATE CHAMBER - REINFORCING DETAILS                           |
| 11) | LD-3189  | BLACKMORE AVENUE, FALCONER BAY AND CRANE AVENUE GATE CHAMBERS — HATCH DETAILS         |
| 12  | LD-3190  | BLACKMORE AVENUE, FALCONER BAY AND CRANE AVENUE GATE CHAMBERS - MISCELLANEOUS DETAILS |