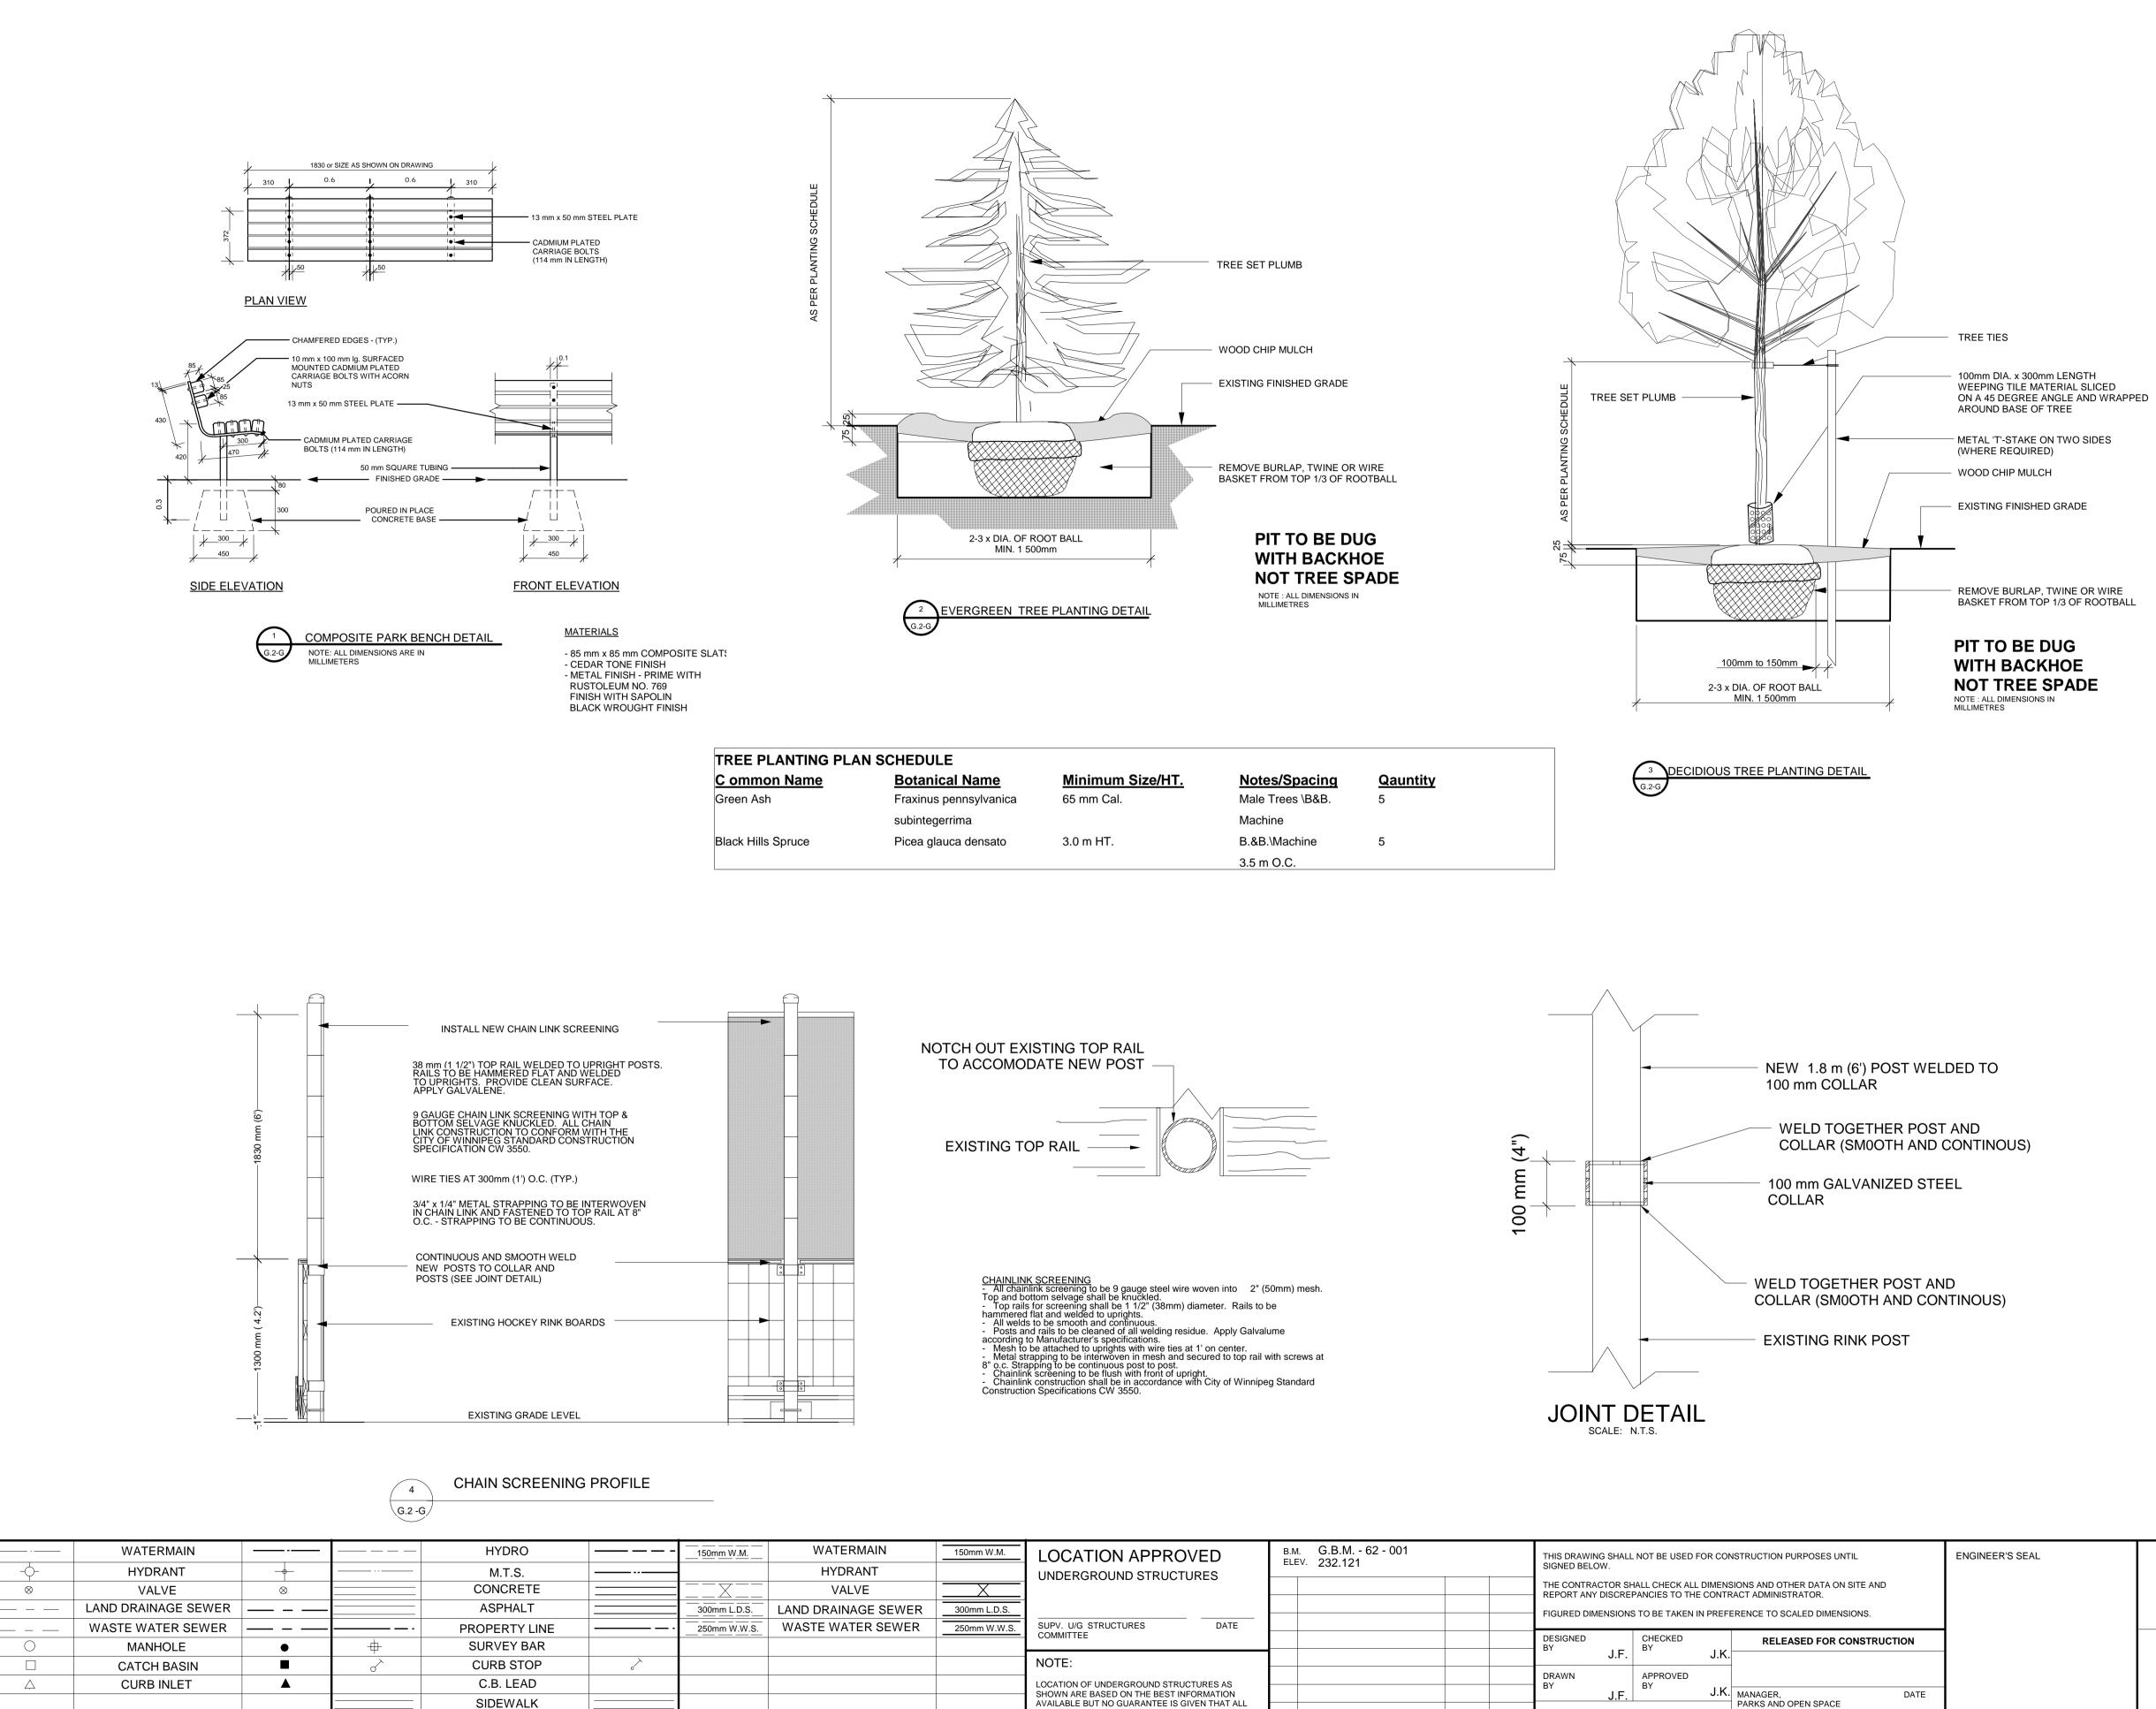

SIDEWALK RAMP

ELEVATIONS

LEGEND - PLAN

32.55

PROPOSED

EXISTING

LEGEND - PROFILE

PROPOSED

\_\_\_\_\_.

PROPOSED

GAS

LEGEND - PLAN

EXISTING

32.55

EXISTING

|                                                                                                                                                                                                                                                                                                                                                                                      | B.M. G.B.M 62 - 001<br>ELEV. 232.121 | THIS DRAWING SHALL NOT BE USED FOR CONSTRUCTION PURPOSES UNTIL<br>SIGNED BELOW.<br>THE CONTRACTOR SHALL CHECK ALL DIMENSIONS AND OTHER DATA ON SITE AND<br>REPORT ANY DISCREPANCIES TO THE CONTRACT ADMINISTRATOR.<br>FIGURED DIMENSIONS TO BE TAKEN IN PREFERENCE TO SCALED DIMENSIONS. |                                        | ENGINEER'S SEAL    |
|--------------------------------------------------------------------------------------------------------------------------------------------------------------------------------------------------------------------------------------------------------------------------------------------------------------------------------------------------------------------------------------|--------------------------------------|------------------------------------------------------------------------------------------------------------------------------------------------------------------------------------------------------------------------------------------------------------------------------------------|----------------------------------------|--------------------|
| SUPV. U/G STRUCTURES DATE<br>COMMITTEE                                                                                                                                                                                                                                                                                                                                               |                                      | DESIGNED<br>BY J.F. CHECKED<br>BY J.K                                                                                                                                                                                                                                                    | RELEASED FOR CONSTRUCTION              |                    |
| NOTE:<br>LOCATION OF UNDERGROUND STRUCTURES AS<br>SHOWN ARE BASED ON THE BEST INFORMATION<br>AVAILABLE BUT NO GUARANTEE IS GIVEN THAT ALL<br>EXISTING UTILITIES ARE SHOWN OR THAT THE GIVEN<br>LOCATIONS ARE EXACT. CONFIRMATION OF<br>EXISTENCE AND EXACT LOCATION OF <u>ALL</u> SERVICES<br>MUST BE OBTAINED FROM THE INDIVIDUAL UTILITIES<br>BEFORE PROCEEDING WITH CONSTRUCTION. |                                      | DRAWN<br>BY<br>J.F. J.K. MANAGER, DATE<br>PARKS AND OPEN SPACE                                                                                                                                                                                                                           |                                        |                    |
|                                                                                                                                                                                                                                                                                                                                                                                      |                                      | HORI. SCALE 1:300<br>VERT.SCALE                                                                                                                                                                                                                                                          | DIRECTOR OF PLANNING, DATE             | CONSULTANT DRAWING |
| BEI GRET ROOLEBING WITT CONSTRUCTION.                                                                                                                                                                                                                                                                                                                                                | NO. REVISIONS DATE BY                | <sup>–</sup> date JULY 2006                                                                                                                                                                                                                                                              | PROPERTY AND DEVELOPMENT<br>DEPARTMENT | (016178)           |