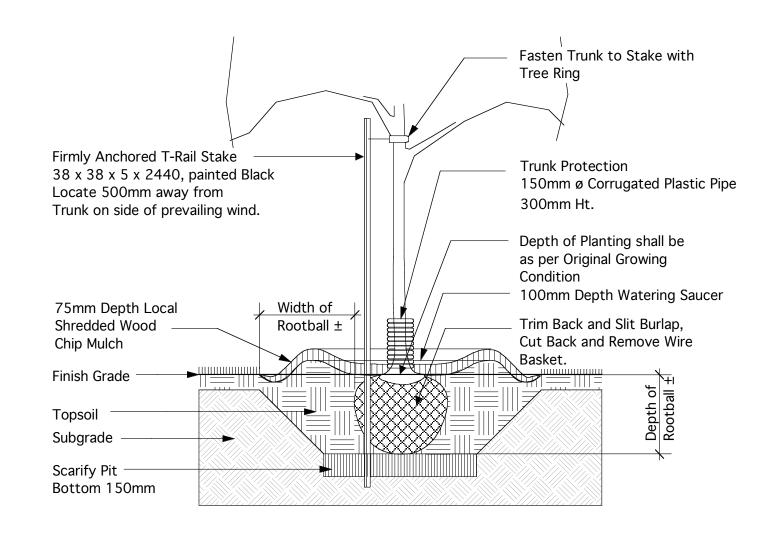

## DECIDUOUS TREE PLANTING



Notes:

LOCATION OF UNDERGROUND STRUCTURES AS SHOWN ARE BASED ON THE BEST INFORMATION AVAILABLE BUT NO GUARANTEE IS GIVEN THAT ALL EXISTING UTILITIES ARE SHOWN OR THAT THE GIVEN LOCATIONS ARE EXACT. CONFIRMATION OF EXISTENCE AND EXACT LOCATION OF ALL SERVICES MUST BE OBTAINED FROM THE INDIVIDUAL UTILITIES BEFORE PROCEEDING WITH CONSTRUCTION.

NOTE: DO NOT SCALE - DRAWING PLOT MAY NOT BE AT 100%

DATE ISSUED

August 1, 2006



Manager Parks and Open Space Division Released For Construction Date



Park and Athletic Field Renovations

River Bend Park

June 7, 2006 1:500 metric 0512 RB



David Wagner Associates Inc. 4 - 430 River Avenue Winnipeg, Manitoba. R3L 0C6 (204) 452-2426 LANDSCAPE ARCHITECTURE • URBAN DESIGN • GOLF COURSE ARCHITECTURE