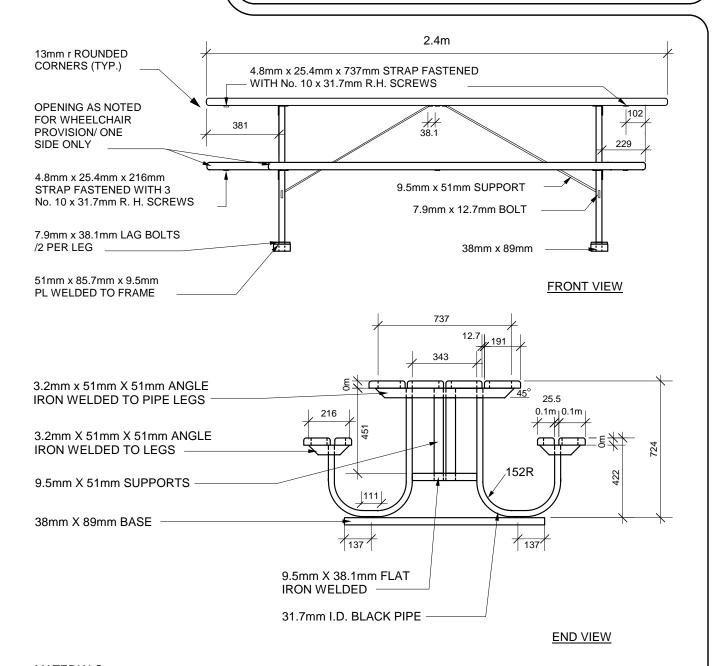

## WHEEL CHAIR METAL FRAME PICINIC TABLE

**SCD 130a** 

## **MATERIALS:**

WOOD - VERTICAL GRAIN CLEAR SITCA SPRUCE OR B.C. RED CEDAR.

FINISH - SIKKENS CETOL No. 078 NATURAL

METAL - PRIME WITH RUSTOLEUM No. 769. FINISH WITH SAPOLIN BLACK WROUGHT FINISH.

## NOTE:

ALL WOOD TO BE FASTENED TO ANGLE IRONS WITH 7.9mm X 38.1mm LAG BOLTS.

ALL DIMENSIONS SHOWN IN MILLEMETERS.

Model # 52501108

Scale: 1:20 Drawn By: j.f.

Date: Mar./06

THE CITY OF WINNIPEG

Planning, Property and Development Department Planning and Land Use Division