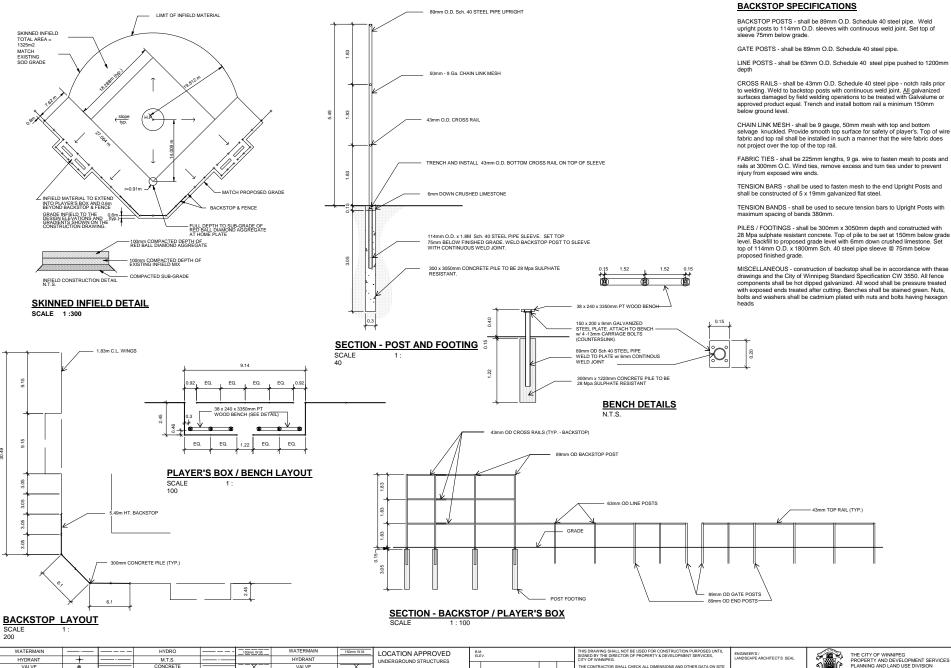

CONCRETE THE CONTRACTOR SHALL CHECK ALL DIMENSIONS AND OTHER DATA ON SITI AND REPORT ANY DISCREPANCIES TO THE CONTRACT ADMINISTRATOR. VALVE LAND DRAINAGE SEWER ASPHALT LAND DRAINAGE SEWER WASTE WATER SEWER GURED DIMENSIONS TO BE TAKEN IN PREFERENCE TO SCALED DIMENSION DATE WASTE WATER SEWER PROPERTY LINE 250mm W.W.S SURVEY BAR MANHOLE NOTE: CURB STOP CATCH BASIN APPROVED CURB INLET C.B. LEAD LOCATION OF UNDERGROUND STRUCTURES AS SHOWN ARE BASED ON THE BEST INFORMATION VAILABLE BUT NO GUARANTEE IS GIVEN THAT ALL EXISTING UTILITIES ARE SHOWN OR THAT THE GIVI OCATIONS ARE EXACT. CONFIRMATION OF EXISTENCE AND EXACT LOCATION OF ALL SERVICE INIST BE OBTAINED PROVIDED TO THE ANSWERS. PARKING METER SIDEWALK HOR. SCALE as shown STEAMHEAT SIDEWALK RAMP VERT. SCALE 32.55 32.55 ELEVATIONS RECTOR OF