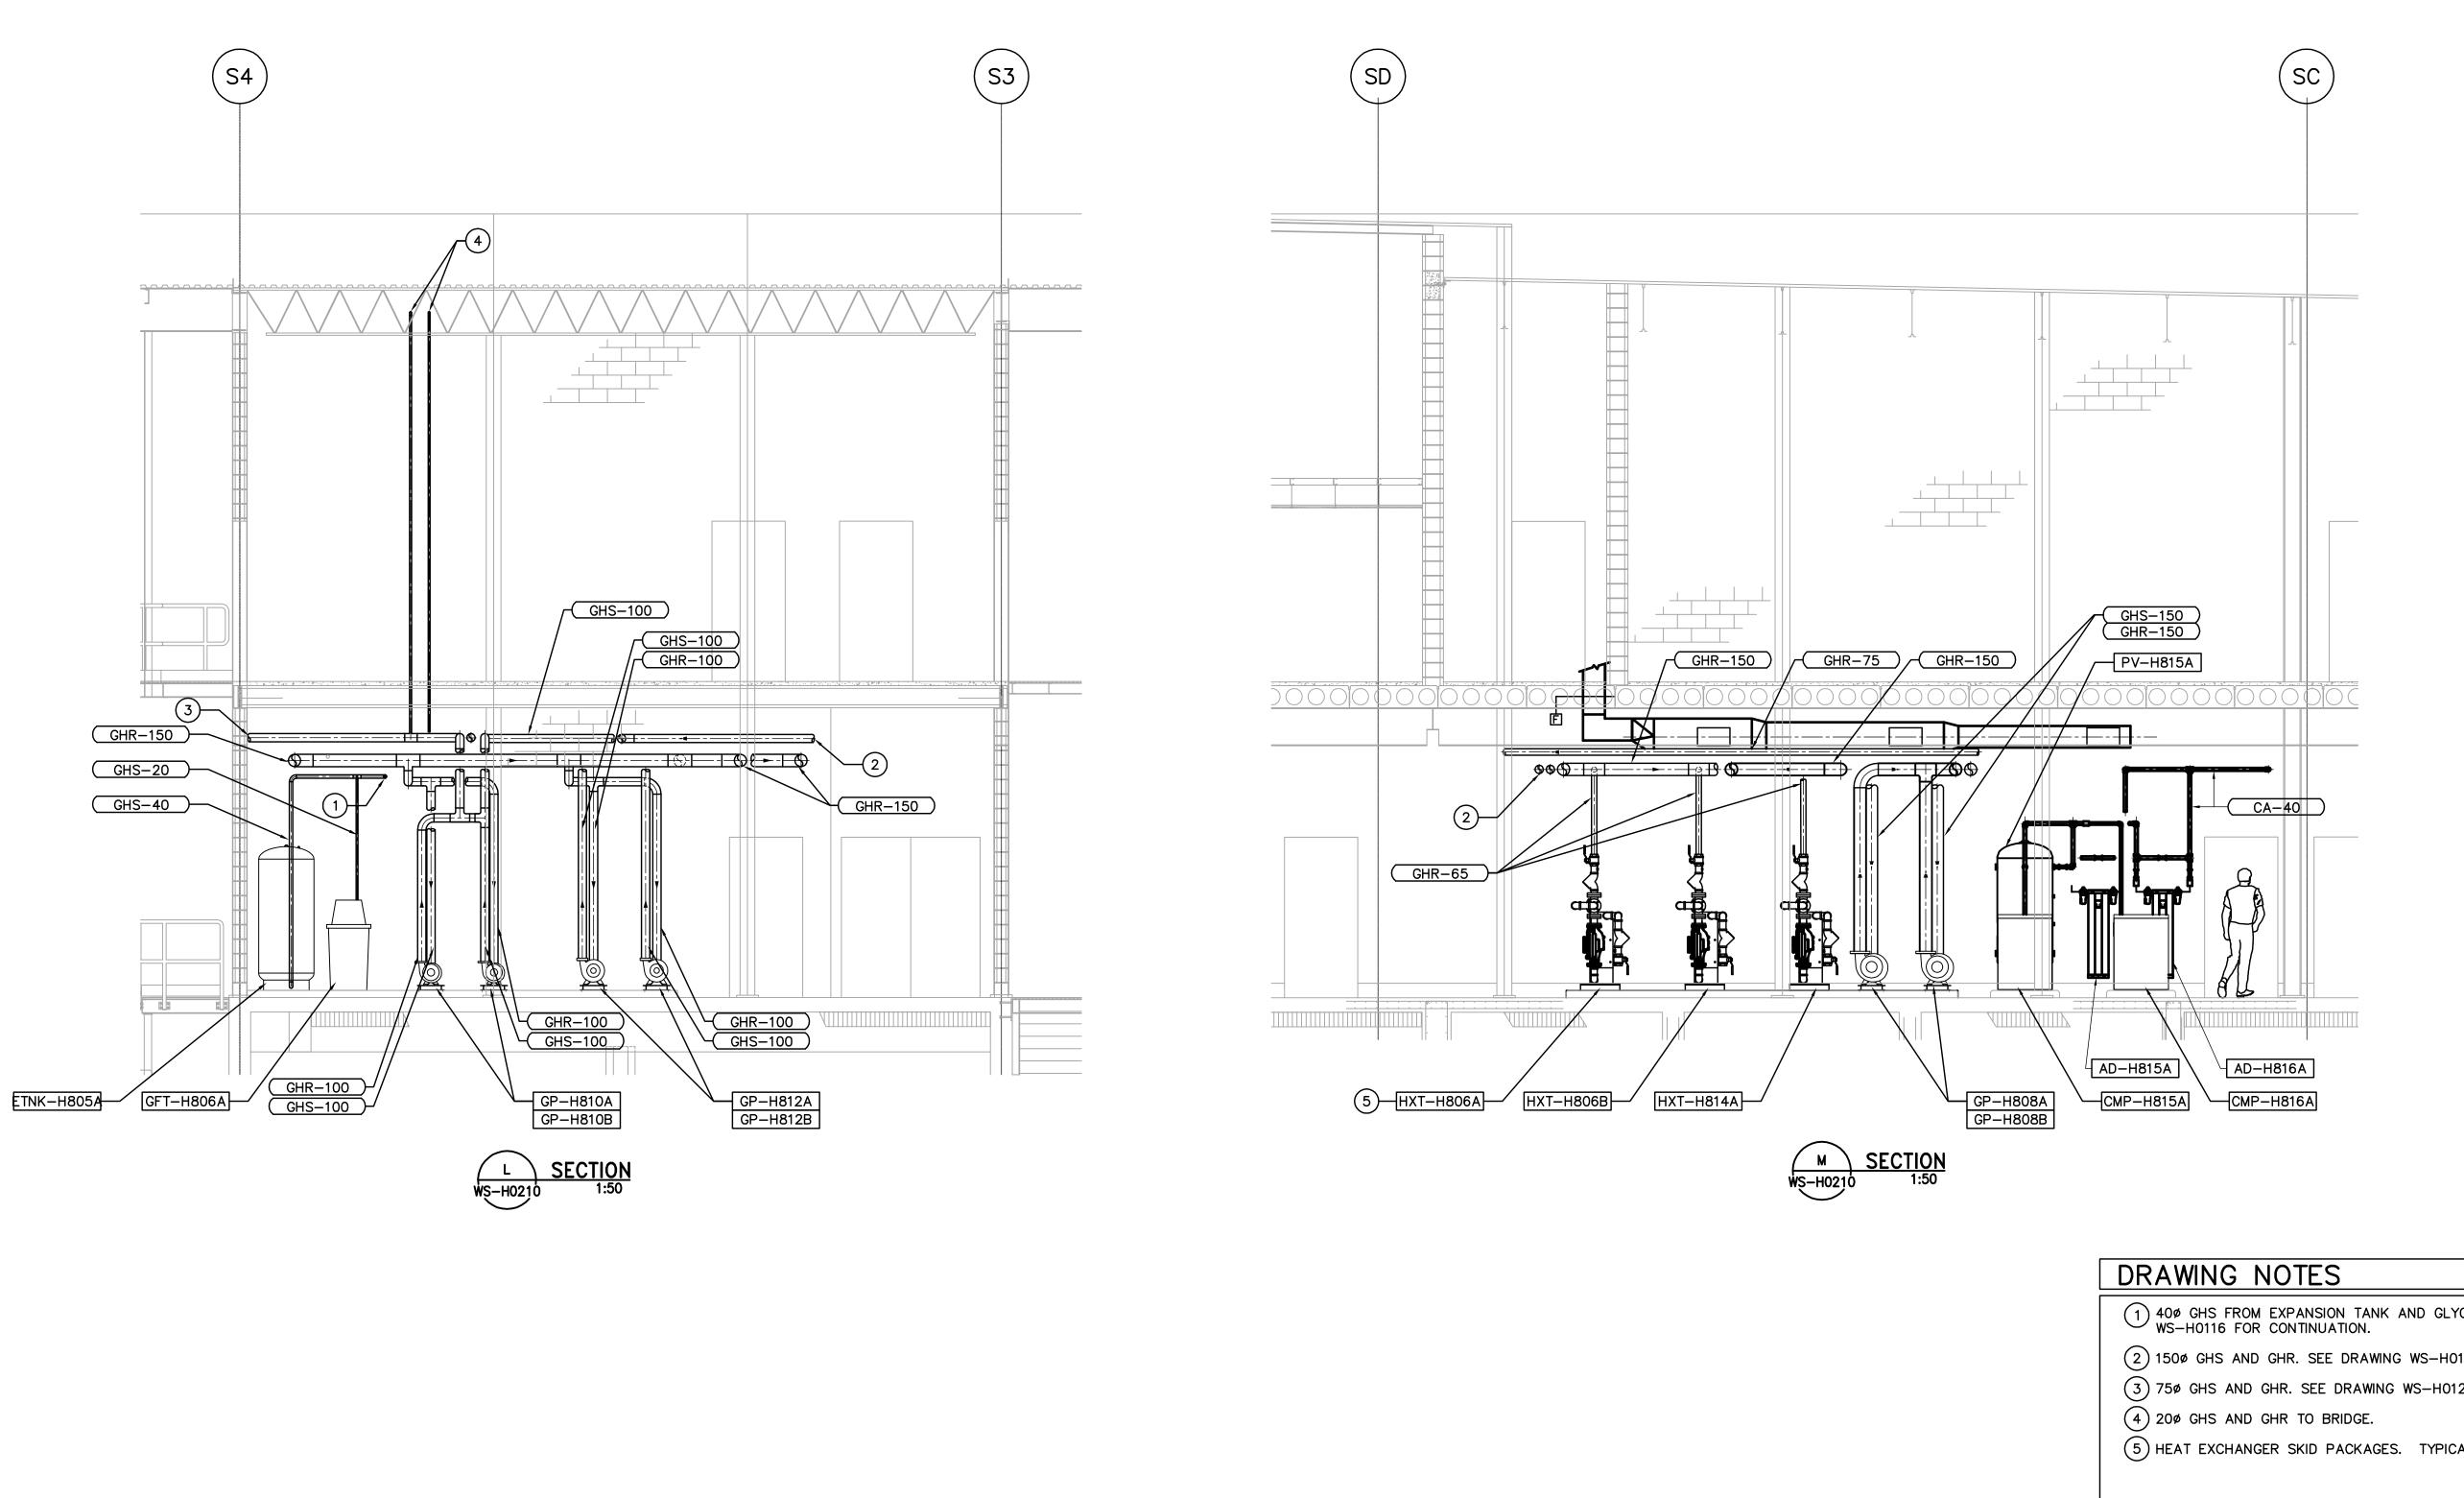

## 1 400 GHS FROM EXPANSION TANK AND GLYCOL FILL TANK. SEE DRAWING WS-H0116 FOR CONTINUATION. (2) 1500 GHS AND GHR. SEE DRAWING WS-H0122 FOR CONTINUATION. $\bigcirc$ 3 75ø GHS AND GHR. SEE DRAWING WS-H0122 FOR CONTINUATION. 5 HEAT EXCHANGER SKID PACKAGES. TYPICAL OF 3. GENERAL NOTES 1. COORDINATE WITH OTHER TRADES. 100 THE CITY OF WINNIPEG $\bigcirc$ WATER AND WASTE DEPARTMENT Winnipèg ENGINEERING DIVISION ANAS CITY FILE NUMBER WATER TREATMENT PLANT BULK CHEMICAL STORAGE /31 SHEET OF SODIUM HYPOCHLORITE AND CHEMICAL STORAGE BUILDING CITY DRAWING NUMBER MECHANICAL AWING NO. 1-0601S-A-H0208-001-00D SECTIONS L & M