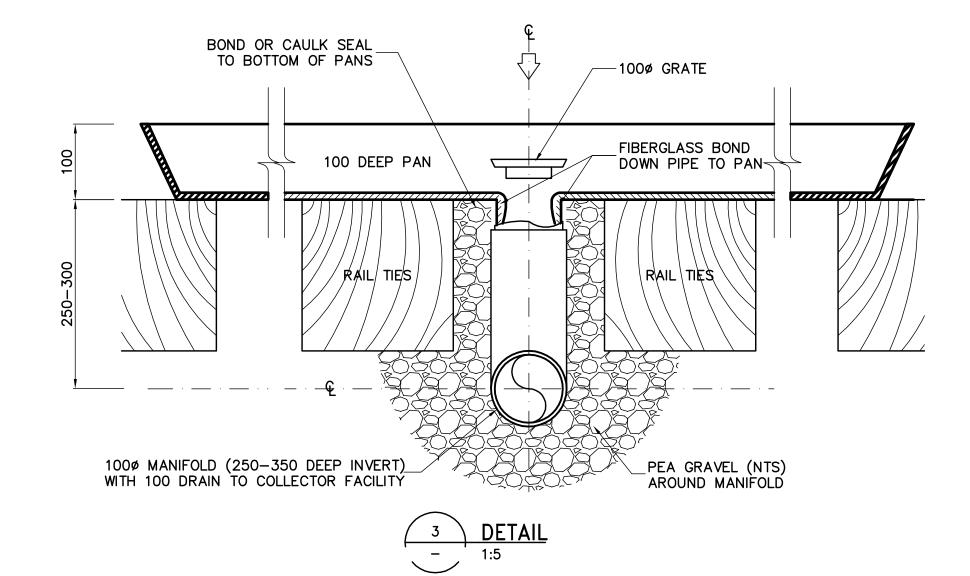

STAR TRACK CONTAINMENT SYSTEM

FIBERGLASS RESIN & GLASS MAT HEAVY DUTY COMPOSITE WALLS & DECK WALL THICKNESS 13. PLUMBING MUST TRAVEL BENEATH MATERIAL: NOTE: TRACKS (AS SHOWN).

ELEV. Certificate of Authorization Earth Tech Canada Inc. No. 730 Expiry: April 30, 2007