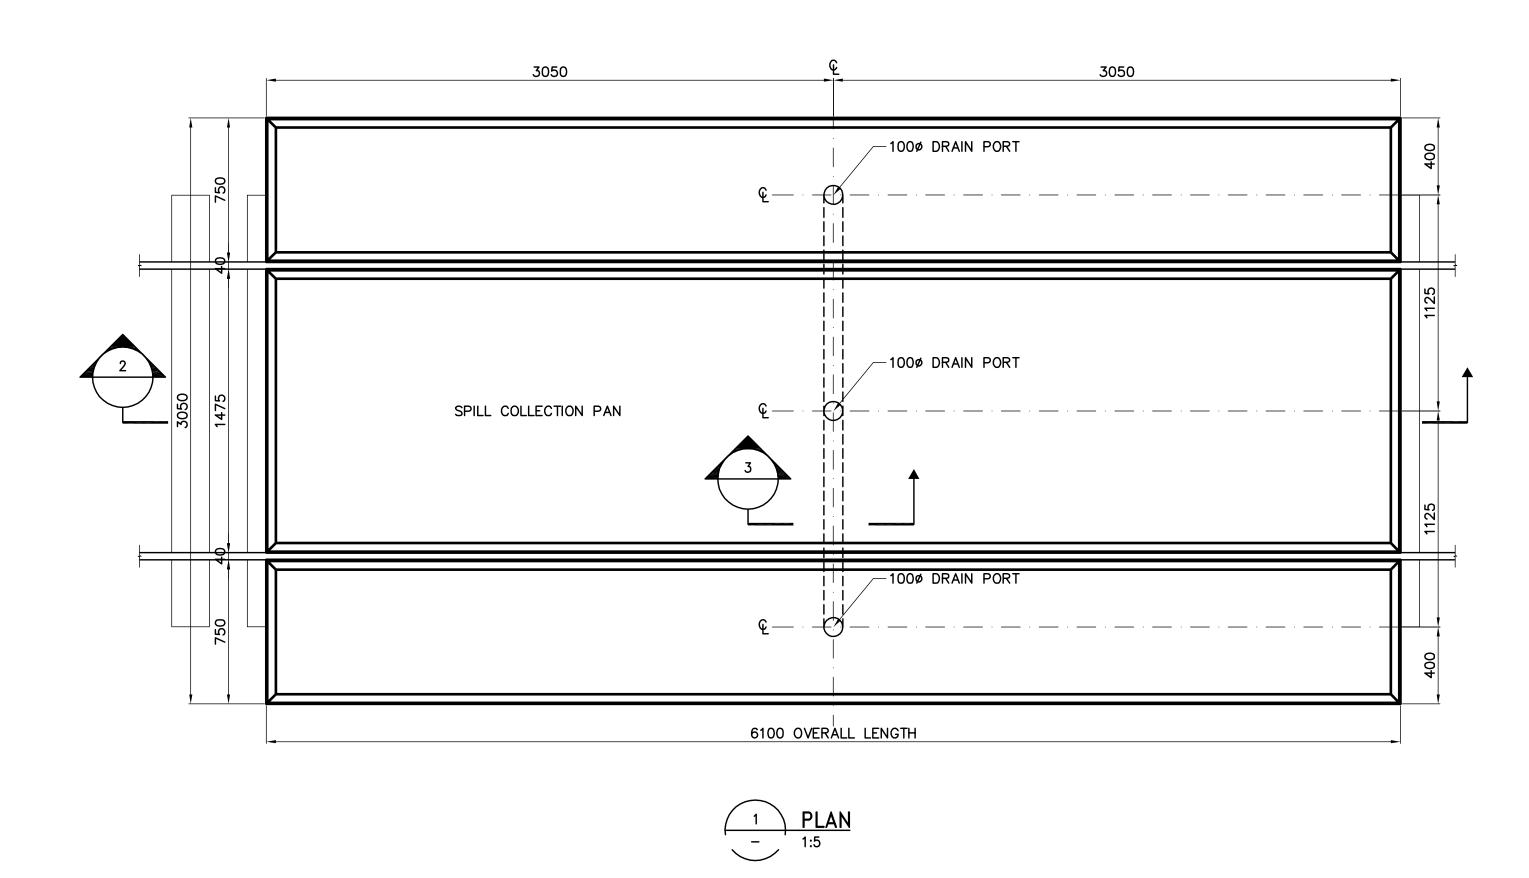

STAR TRACK CONTAINMENT SYSTEM

FIBERGLASS RESIN & GLASS MAT HEAVY DUTY COMPOSITE WALLS & DECK WALL THICKNESS 13. PLUMBING MUST TRAVEL BENEATH MATERIAL: NOTE: TRACKS (AS SHOWN).

ELEV. Certificate of Authorization Earth Tech Canada Inc. No. 730 Expiry: April 30, 2007