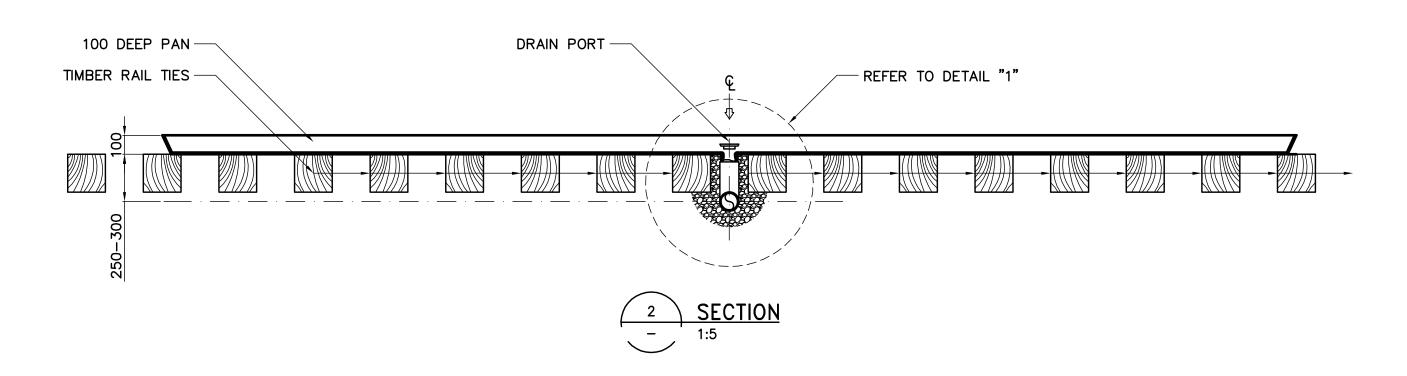

STAR TRACK CONTAINMENT SYSTEM

FIBERGLASS RESIN & GLASS MAT HEAVY DUTY COMPOSITE WALLS & DECK WALL THICKNESS 13. PLUMBING MUST TRAVEL BENEATH MATERIAL: NOTE: TRACKS (AS SHOWN).

ELEV. Certificate of Authorization Earth Tech Canada Inc. No. 730 Expiry: April 30, 2007