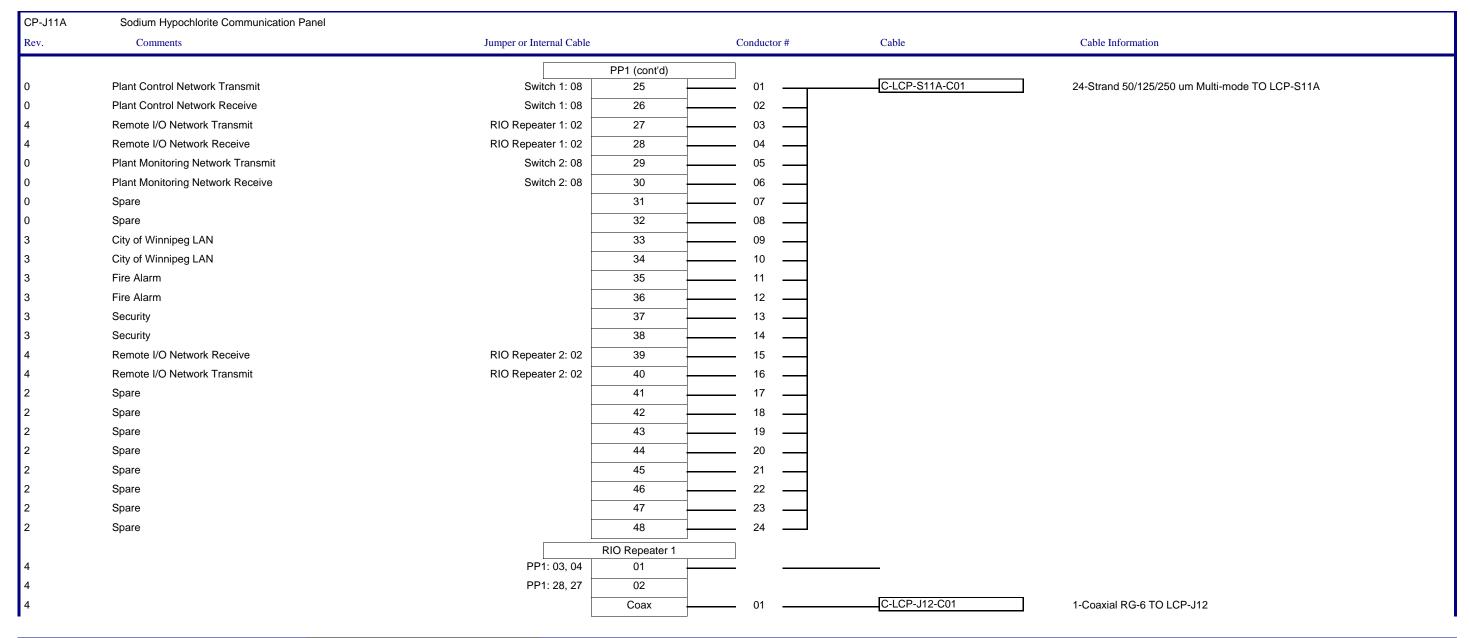

| NOTES:  1. Panel and Cabling are not in Contract 742-2005. Drawing Issued for Information Only. 2. Panel and Cabling are in Contract 792-2006. | B.M.<br>ELEV.                                              |                                  |          | Frederickson Cooper       | ENGINEER'S SEAL  ENGINEER'S SEAL  ORIGINAL SIGNED B |                           | THE CITY OF WINNIPEG WATER AND WASTE DEPARTMENT ENGINEERING DIVISION |                                |
|------------------------------------------------------------------------------------------------------------------------------------------------|------------------------------------------------------------|----------------------------------|----------|---------------------------|-------------------------------------------------