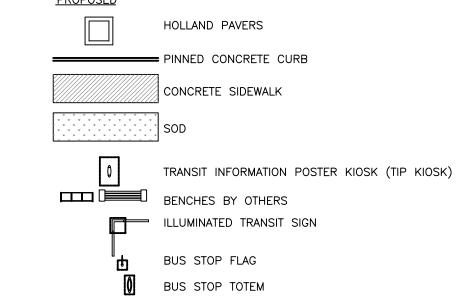

DERSON OPP. WHELLAMS

SAWCUT, REMOVE & DISPOSE OF EXISTING -

1 SUPPLY AND INSTALL CONCRETE SIDEWALK -

PEDESTAL BY MANITOBA HYDRO, SUPPLY

AND INSTALL CONDUIT TO TOTEM SIGN

11] SUPPLY & INSTALL CONCRETE BASE FOR BUS

STOP TOTEM. BUS STOP TOTEM BY OTHERS.

REMOVE AND DELIVER EXISTING BUS STOP -

5x11 SHELTER BY OTHERS TO BE INSTALLED -

MARKER AND SIDEWALK CLAMP TO WINNIPEG TRANSIT

SUPPLY AND INSTALL CONCRETE SIDEWALK PAVING

XISTING SHELTER AND BASE TO BE REMOVED

BY OTHERS. REPAIR EXISTING SOD

STOP 40393 WHELLEMS

BY OTHERS

14 SUPPLY AND INSTALL CONCRETE BASE FOR POWER PEDESTAL. CONNECTION TO

ON NEW CONCRETE SIDEWALK

CONCRETE SIDEWALK

L6 WITH UNIT PAVER INSERT



NORTHBOUND HENDERSON OPP FRASER'S GROVE STOP 40385 NORTHDALE



WESTBOUND EDISON N/S HENDERSON STOP 40585 HENDERSON









NORTH



WINNIPEG TRANSIT

**BUS STOP UPGRADE PROGRAM** PHASE 2 - SITE WORKS

**HENDERSON HIGHWAY** LAYOUT PLANS Project No. 06-029

FILE: /DWG/2007 STOPS/WKG DWG/HENDERSON STOPS.dwg

STOP 40390 EDISON