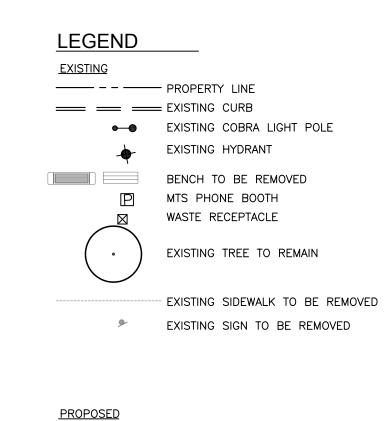

ENDERSON OPP. WHELLAMS

SAWCUT, REMOVE & DISPOSE OF EXISTING -

1 SUPPLY AND INSTALL CONCRETE SIDEWALK -

PEDESTAL BY MANITOBA HYDRO, SUPPLY

AND INSTALL CONDUIT TO TOTEM SIGN

11] SUPPLY & INSTALL CONCRETE BASE FOR BUS

STOP TOTEM. BUS STOP TOTEM BY OTHERS.

REMOVE AND DELIVER EXISTING BUS STOP -

5x11 SHELTER BY OTHERS TO BE INSTALLED -

MARKER AND SIDEWALK CLAMP TO WINNIPEG TRANSIT

SUPPLY AND INSTALL CONCRETE SIDEWALK PAVING

XISTING SHELTER AND BASE TO BE REMOVED

BY OTHERS. REPAIR EXISTING SOD

STOP 40393 WHELLEMS

BY OTHERS

14 SUPPLY AND INSTALL CONCRETE BASE FOR POWER PEDESTAL. CONNECTION TO

ON NEW CONCRETE SIDEWALK

CONCRETE SIDEWALK

L6 WITH UNIT PAVER INSERT



NORTHBOUND HENDERSON OPP FRASER'S GROVE STOP 40385 NORTHDALE



WESTBOUND EDISON N/S HENDERSON STOP 40585 HENDERSON









NORTH



WINNIPEG TRANSIT

**BUS STOP UPGRADE PROGRAM** PHASE 2 - SITE WORKS

**HENDERSON HIGHWAY** LAYOUT PLANS Project No. 06-029

FILE: /DWG/2007 STOPS/WKG DWG/HENDERSON STOPS.dwg

STOP 40390 EDISON