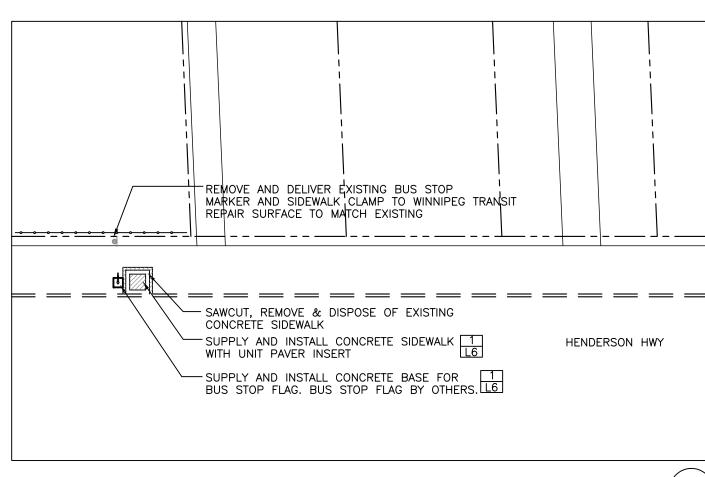

REMOVE AND DELIVER EXISTING BUS STOP -

5x11 SHELTER BY OTHERS TO BE INSTALLED -

MARKER AND SIDEWALK CLAMP TO WINNIPEG TRANSIT

SUPPLY AND INSTALL CONCRETE SIDEWALK PAVING

XISTING SHELTER AND BASE TO BE REMOVED

BY OTHERS. REPAIR EXISTING SOD

STOP 40393 WHELLEMS

BY OTHERS

14 SUPPLY AND INSTALL CONCRETE BASE FOR POWER PEDESTAL. CONNECTION TO

ON NEW CONCRETE SIDEWALK

CONCRETE SIDEWALK

L6 WITH UNIT PAVER INSERT

NORTHBOUND HENDERSON OPP FRASER'S GROVE STOP 40385 NORTHDALE