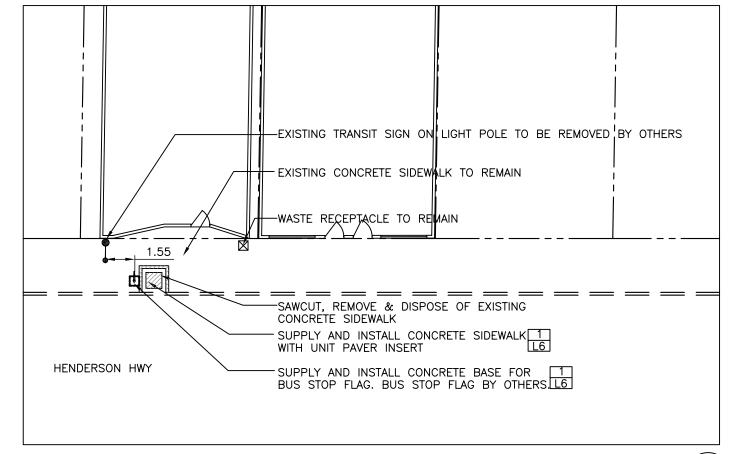

SAWCUT, REMOVE & DISPOSE OF EXISTING -

1 SUPPLY AND INSTALL CONCRETE SIDEWALK -

PEDESTAL BY MANITOBA HYDRO, SUPPLY

AND INSTALL CONDUIT TO TOTEM SIGN

11] SUPPLY & INSTALL CONCRETE BASE FOR BUS

STOP TOTEM. BUS STOP TOTEM BY OTHERS.