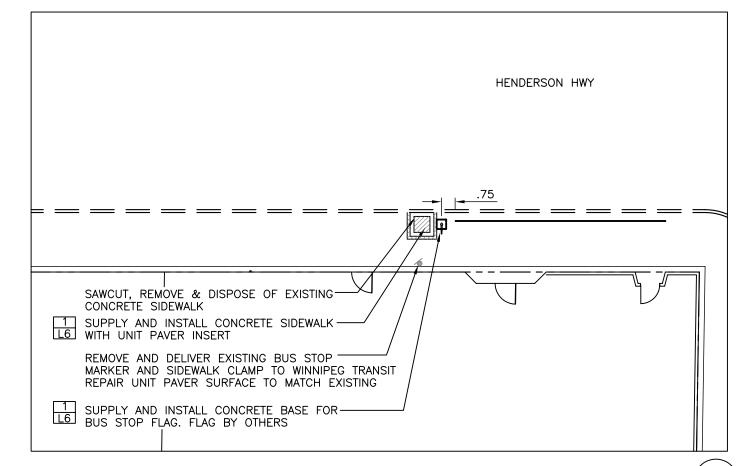

NORTH

NORTH

NORTH

SOUTHBOUND HENDERSON N/S KIMBERLEY STOP 40428 KIMBERLEY



NORTHBOUND HENDERSON N/S JOHNSON STOP 40370 JOHNSON





## SOUTHBOUND HENDERSON OPP. SUTTON STOP 40416 SUTTON



SOUTHBOUND HENDERSON N/S ROWANDALE STOP 40421 ROWANDALE



SOUTHBOUND HENDERSON F/S FRASER'S GROVE STOP 40423 NORTHDALE





NORTH

NORTH

NORTH

HENDERSON HWY

IROQUOIS DEVELOPMENTS LTD.





SOUTHBOUND HENDERSON OPP. DEARBORN STOP 40443 DEARBORN



SOUTHBOUND HENDERSON N/S HESPLER STOP 40437 HESPLER NORTH

NORTH

NORTH



NORTHBOUND HENDERSON N/S KIMBERLEY STOP 40379 KIMBERLEY

NORTHBOUND HENDERSON OPP. WHELLAMS

SAWCUT, REMOVE & DISPOSE OF EXISTING -

1 SUPPLY AND INSTALL CONCRETE SIDEWALK -

PEDESTAL BY MANITOBA HYDRO, SUPPLY

AND INSTALL CONDUIT TO TOTEM SIGN

11] SUPPLY & INSTALL CONCRETE BASE FOR BUS

STOP TOTEM. BUS STOP TOTEM BY OTHERS.

REMOVE AND DELIVER EXISTING B