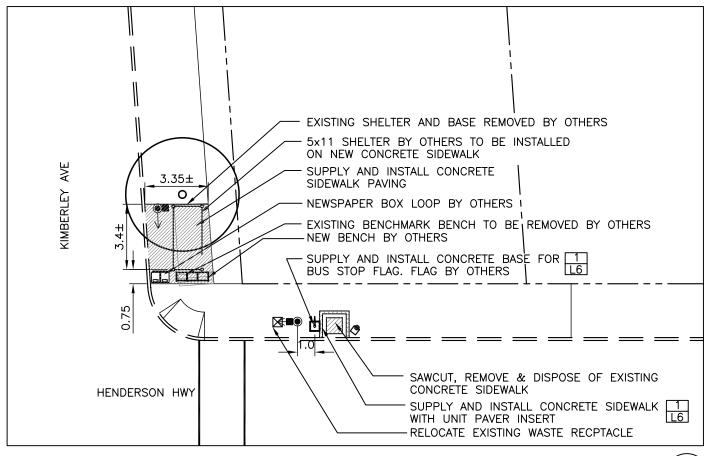

BY OTHERS. REPAIR EXISTING SOD

STOP 40393 WHELLEMS

BY OTHERS

14 SUPPLY AND INSTALL CONCRETE BASE FOR POWER PEDESTAL. CONNECTION TO

ON NEW CONCRETE SIDEWALK

CONCRETE SIDEWALK

L6 WITH UNIT PAVER INSERT

NORTHBOUND HENDERSON OPP FRASER'S GROVE STOP 40385 NORTHDALE