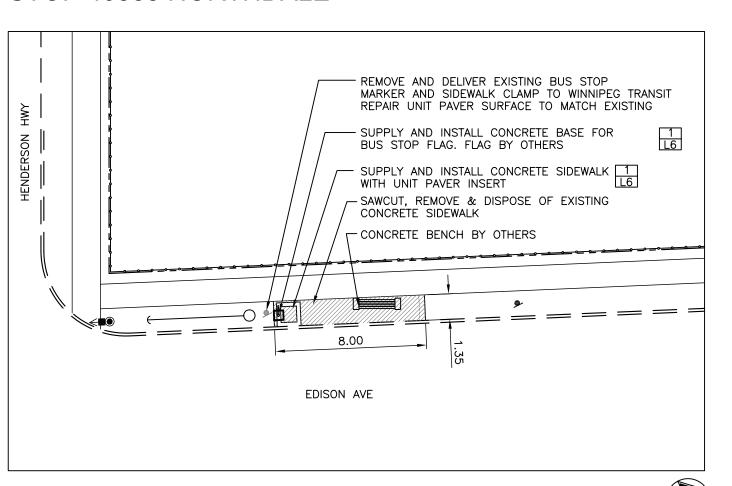

SAWCUT, REMOVE & DISPOSE OF EXISTING -

1 SUPPLY AND INSTALL CONCRETE SIDEWALK -

PEDESTAL BY MANITOBA HYDRO, SUPPLY

AND INSTALL CONDUIT TO TOTEM SIGN

11] SUPPLY & INSTALL CONCRETE BASE FOR BUS

STOP TOTEM. BUS STOP TOTEM BY OTHERS.

REMOVE AND DELIVER EXISTING BUS STOP -

5x11 SHELTER BY OTHERS TO BE INSTALLED -

MARKER AND SIDEWALK CLAMP TO WINNIPEG TRANSIT

SUPPLY AND INSTALL CONCRETE SIDEWALK PAVING

XISTING SHELTER AND BASE TO BE REMOVED

BY OTHERS. REPAIR EXISTING SOD

STOP 40393 WHELLEMS

BY OTHERS

14 SUPPLY AND INSTALL CONCRETE BASE FOR POWER PEDESTAL. CONNECTION TO

ON NEW CONCRETE SIDEWALK

CONCRETE SIDEWALK

L6 WITH UNIT PAVER INSERT

NORTHBOUND HENDERSON OPP FRASER'S GROVE STOP 40385 NORTHDALE

STOP 40390 EDISON