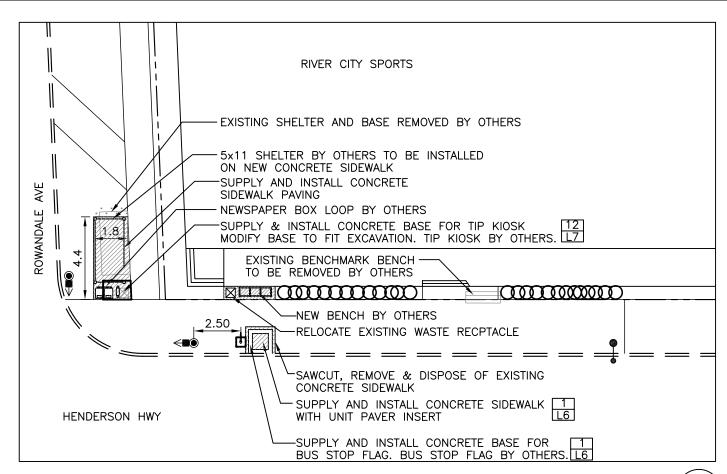

REMOVE AND DELIVER EXISTING BUS STOP -

5x11 SHELTER BY OTHERS TO BE INSTALLED -

MARKER AND SIDEWALK CLAMP TO WINNIPEG TRANSIT

SUPPLY AND INSTALL CONCRETE SIDEWALK PAVING

XISTING SHELTER AND BASE TO BE REMOVED

BY OTHERS. REPAIR EXISTING SOD

STOP 40393 WHELLEMS

BY OTHERS

14 SUPPLY AND INSTALL CONCRETE BASE FOR POWER PEDESTAL. CONNECTION TO

ON NEW CONCRETE SIDEWALK

CONCRETE SIDEWALK

L6 WITH UNIT PAVER INSERT

NORTHBOUND HENDERSON OPP FRASER'S GROVE STOP 40385 NORTHDALE