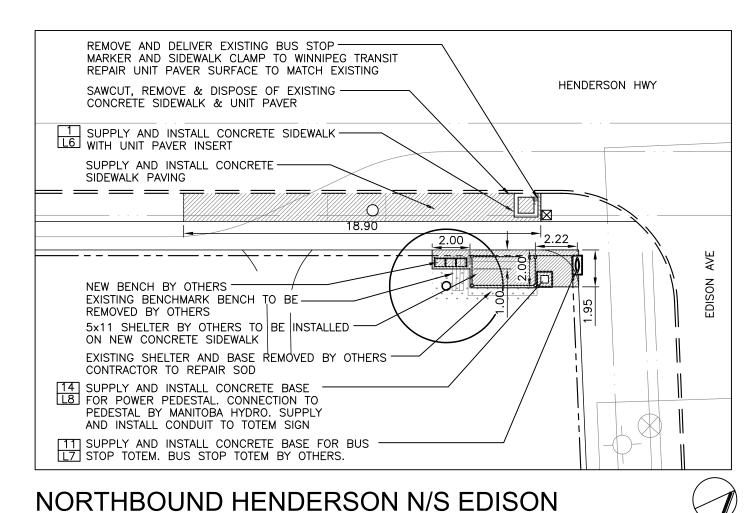

SAWCUT, REMOVE & DISPOSE OF EXISTING -

1 SUPPLY AND INSTALL CONCRETE SIDEWALK -

PEDESTAL BY MANITOBA HYDRO, SUPPLY

AND INSTALL CONDUIT TO TOTEM SIGN

11] SUPPLY & INSTALL CONCRETE BASE FOR BUS

STOP TOTEM. BUS STOP TOTEM BY OTHERS.

REMOVE AND DELIVER EXISTING BUS STOP -

5x11 SHELTER BY OTHERS TO BE INSTALLED -

MARKER AND SIDEWALK CLAMP TO WINNIPEG TRANSIT

SUPPLY AND INSTALL CONCRETE SIDEWALK PAVING

XISTING SHELTER AND BASE TO BE REMOVED

BY OTHERS. REPAIR EXISTING SOD

STOP 40393 WHELLEMS

BY OTHERS

14 SUPPLY AND INSTALL CONCRETE BASE FOR POWER PEDESTAL. CONNECTION TO

ON NEW CONCRETE SIDEWALK

CONCRETE SIDEWALK

L6 WITH UNIT PAVER INSERT

NORTHBOUND HENDERSON OPP FRASER'S GROVE STOP 40385 NORTHDALE

STOP 40390 EDISON