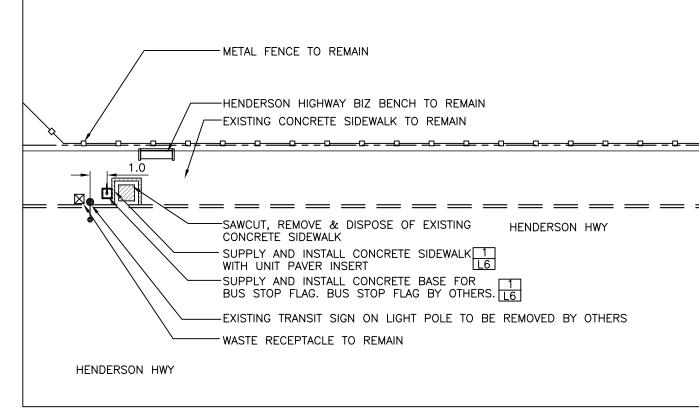

NORTH

NORTH

NORTH

SOUTHBOUND HENDERSON N/S KIMBERLEY STOP 40428 KIMBERLEY



NORTHBOUND HENDERSON N/S JOHNSON STOP 40370 JOHNSON





## SOUTHBOUND HENDERSON OPP. SUTTON STOP 40416 SUTTON



SOUTHBOUND HENDERSON N/S ROWANDALE STOP 40421 ROWANDALE



SOUTHBOUND HENDERSON F/S FRASER'S GROVE STOP 40423 NORTHDALE





NORTH

NORTH

NORTH

HENDERSON HWY

IROQUOIS DEVELOPMENTS LTD.





SOUTHBOUND HENDERSON OPP. DEARBORN STOP 40443 DEARBORN



SOUTHBOUND HENDERSON N/S HESPLER STOP 40437 HESPLER NORTH

NORTH

NORTH



NORTHBOUND HENDERSON N/S KIMBERLEY STOP 40379 KIMBERLEY

NORTHBOUND HENDERSON OPP. WHELLAMS

SAWCUT, REMOVE & DISPOSE OF EXISTING -

1 SUPPLY AND INSTALL CONCRETE SIDEWALK -

PEDESTAL BY MANITOBA HYDRO, SUPPLY

AND INSTALL CONDUIT TO TOTEM SIGN

11] SUPPLY & INSTALL CONCRETE BASE FOR BUS

STOP TOTEM. BUS STOP TOTEM BY OTHERS.

REMOVE AND DELIVER EXISTING BUS STOP -

5x11 SHELTER BY OTHERS TO BE INSTALLED -

MARKER AND SIDEWALK CLAMP TO WINNIPEG TRANSIT

SUPPLY AND INSTALL CONCRETE SIDEWALK PAVING

XISTING SHELTER AND BASE TO BE REMOVED

BY OTHERS. REPAIR EXISTING SOD

STOP 40393 WHELLEMS

BY OTHERS

14 SUPPLY AND INSTALL CONCRETE BASE FOR POWER PEDESTAL. CONNECTION TO

ON NEW CONCRETE SIDEWALK

CONCRETE SIDEWALK