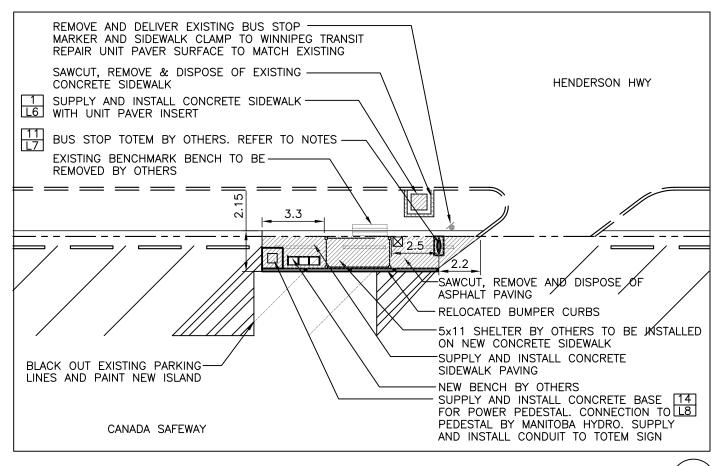

SAWCUT, REMOVE & DISPOSE OF EXISTING -

1 SUPPLY AND INSTALL CONCRETE SIDEWALK -

PEDESTAL BY MANITOBA HYDRO, SUPPLY

AND INSTALL CONDUIT TO TOTEM SIGN

11] SUPPLY & INSTALL CONCRETE BASE FOR BUS

STOP TOTEM. BUS STOP TOTEM BY OTHERS.

REMOVE AND DELIVER EXISTING BUS STOP -

5x11 SHELTER BY OTHERS TO BE INSTALLED -

MARKER AND SIDEWALK CLAMP TO WINNIPEG TRANSIT

SUPPLY AND INSTALL CONCRETE SIDEWALK PAVING

XISTING SHELTER AND BASE TO BE REMOVED

BY OTHERS. REPAIR EXISTING SOD

STOP 40393 WHELLEMS

BY OTHERS

14 SUPPLY AND INSTALL CONCRETE BASE FOR POWER PEDESTAL. CONNECTION TO

ON NEW CONCRETE SIDEWALK

CONCRETE SIDEWALK

L6 WITH UNIT PAVER INSERT

NORTHBOUND HENDERSON OPP FRASER'S GROVE STOP 40385 NORTHDALE