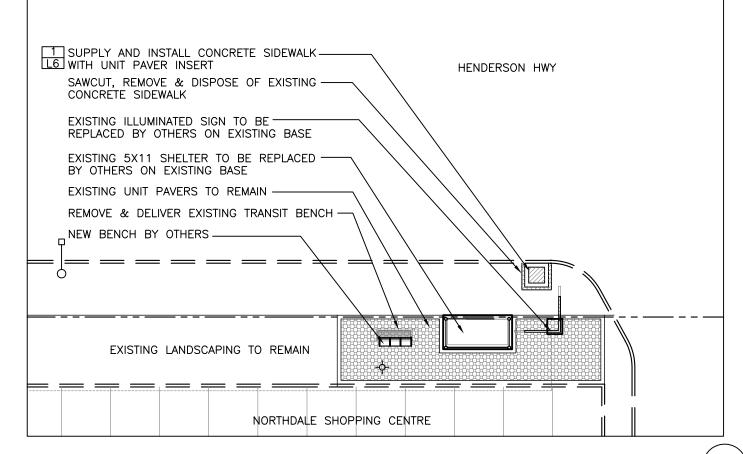

BY OTHERS. REPAIR EXISTING SOD

STOP 40393 WHELLEMS

BY OTHERS

14 SUPPLY AND INSTALL CONCRETE BASE FOR POWER PEDESTAL. CONNECTION TO

ON NEW CONCRETE SIDEWALK

CONCRETE SIDEWALK

L6 WITH UNIT PAVER INSERT

NORTHBOUND HENDERSON OPP FRASER'S GROVE STOP 40385 NORTHDALE