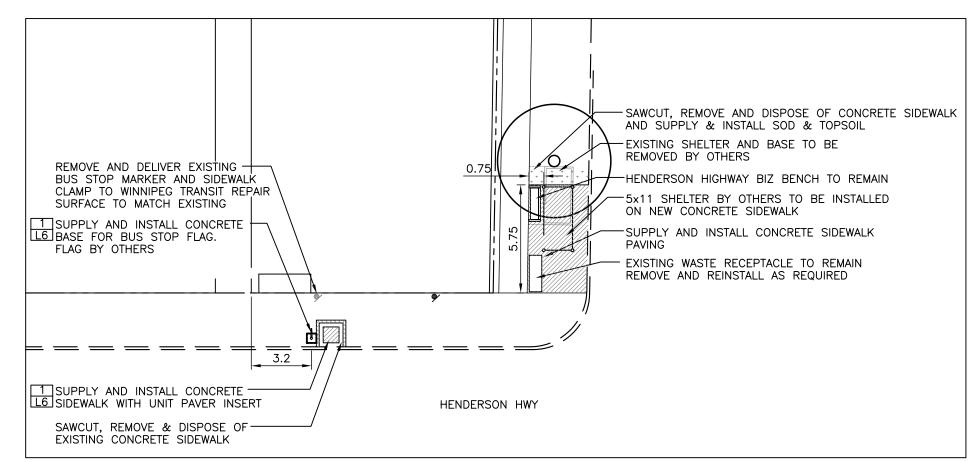

SAWCUT, REMOVE & DISPOSE OF EXISTING -

1 SUPPLY AND INSTALL CONCRETE SIDEWALK -

PEDESTAL BY MANITOBA HYDRO, SUPPLY

AND INSTALL CONDUIT TO TOTEM SIGN

11] SUPPLY & INSTALL CONCRETE BASE FOR BUS

STOP TOTEM. BUS STOP TOTEM BY OTHERS.

REMOVE AND DELIVER EXISTING BUS STOP -

5x11 SHELTER BY OTHERS TO BE INSTALLED -

MARKER AND SIDEWALK CLAMP TO WINNIPEG TRANSIT

SUPPLY AND INSTALL CONCRETE SIDEWALK PAVING

XISTING SHELTER AND BASE TO BE REMOVED

BY OTHERS. REPAIR EXISTING SOD

STOP 40393 WHELLEMS

BY OTHERS

14 SUPPLY AND INSTALL CONCRETE BASE FOR POWER PEDESTAL. CONNECTION TO

ON NEW CONCRETE SIDEWALK

CONCRETE SIDEWALK

L6 WITH UNIT PAVER INSERT

NORTHBOUND HENDERSON OPP FRASER'S GROVE STOP 40385 NORTHDALE