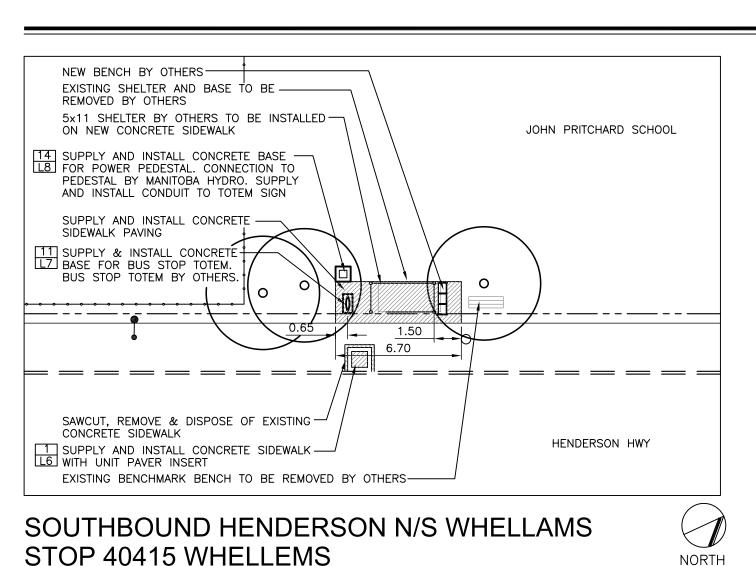

SAWCUT, REMOVE & DISPOSE OF EXISTING -

1 SUPPLY AND INSTALL CONCRETE SIDEWALK -

PEDESTAL BY MANITOBA HYDRO, SUPPLY

AND INSTALL CONDUIT TO TOTEM SIGN

11] SUPPLY & INSTALL CONCRETE BASE FOR BUS

STOP TOTEM. BUS STOP TOTEM BY OTHERS.

REMOVE AND DELIVER EXISTING BUS STOP -

5x11 SHELTER BY OTHERS TO BE INSTALLED -

MARKER AND SIDEWALK CLAMP TO WINNIPEG TRANSIT

SUPPLY AND INSTALL CONCRETE SIDEWALK PAVING

XISTING SHELTER AND BASE TO BE REMOVED

BY OTHERS. REPAIR EXISTING SOD

STOP 40393 WHELLEMS

BY OTHERS

14 SUPPLY AND INSTALL CONCRETE BASE FOR POWER PEDESTAL. CONNECTION TO

ON NEW CONCRETE SIDEWALK

CONCRETE SIDEWALK

L6 WITH UNIT PAVER INSERT

NORTHBOUND HENDERSON OPP FRASER'S GROVE STOP 40385 NORTHDALE