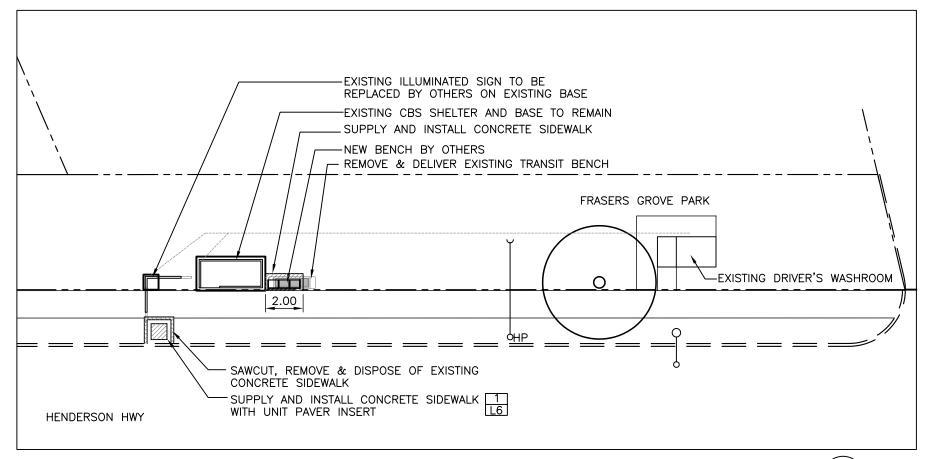

REMOVE AND DELIVER EXISTING BUS STOP -

5x11 SHELTER BY OTHERS TO BE INSTALLED -

MARKER AND SIDEWALK CLAMP TO WINNIPEG TRANSIT

SUPPLY AND INSTALL CONCRETE SIDEWALK PAVING

XISTING SHELTER AND BASE TO BE REMOVED

BY OTHERS. REPAIR EXISTING SOD

STOP 40393 WHELLEMS

BY OTHERS

14 SUPPLY AND INSTALL CONCRETE BASE FOR POWER PEDESTAL. CONNECTION TO

ON NEW CONCRETE SIDEWALK

CONCRETE SIDEWALK

L6 WITH UNIT PAVER INSERT

NORTHBOUND HENDERSON OPP FRASER'S GROVE STOP 40385 NORTHDALE