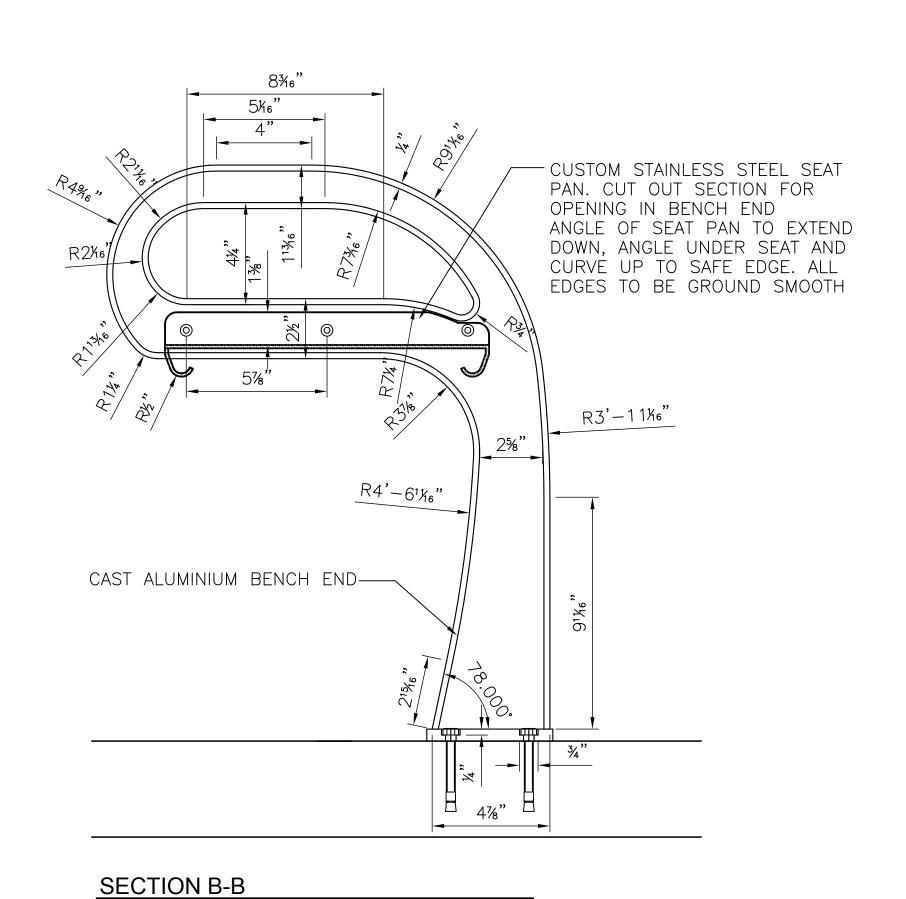

LASTIC SPACER STAINLESS STEEL SCREWS WITH PLASTIC 4- STAINLESS STEEL BOLTS INSERT INTO ALUMINIUM DIVIDER ALUMINIUM BASE PLATE 10ga CUSTOM FORMED STAINLESS STEEL 0 0 SEAT PAN WITH PREDRILLED HOLES FOR DRAINAGE AND BOLTS — STAINLESS STEEL BOLTS CAST ALUMINIUM ENDS  $-\frac{1}{6}$ "x1"x1" STAINLESS STEEL SPACER -2½" DIA. DRAIN HOLES LINE OF PRECAST CONCRETE SEAT PANELS ABOVE

OF MANITOBA WITH EXTENSIVE EXPERIENCE IN THE DESIGN & MANUFACTURING OF ALUMINIUM SITE FURNITURE. SHOP DRAWINGS TO INCLUDED WALL THICKNESSES, MATERIALS ETC. AS LISTED IN THE SPECIFICATIONS.

ALL DIMENSIONS

INFORMATION ON

PROVIDED FOR

DESIGN INTENT.

CONTACTOR TO SUPPLY SHOP DRAWINGS

LICENSED TO PRACTICE IN THE PROVINCE

STAMPED BY A STRUCTURAL ENGINEER



SECTION C-C

SCALE 1/4"=1'-0"

SECTION A-A SCALE 1/8"=1'-0"





SCALE 1/4"=1'-0"







**WINNIPEG TRANSIT** 

## SUPPLY & INSTALLATION OF BENCHES FOR **WINNIPEG TRANSIT**

**BACKLESS BENCH DETAILS** 

Drawing No. Project No. 06-029

FILE: B1-BACKLESS BENCH.dwg