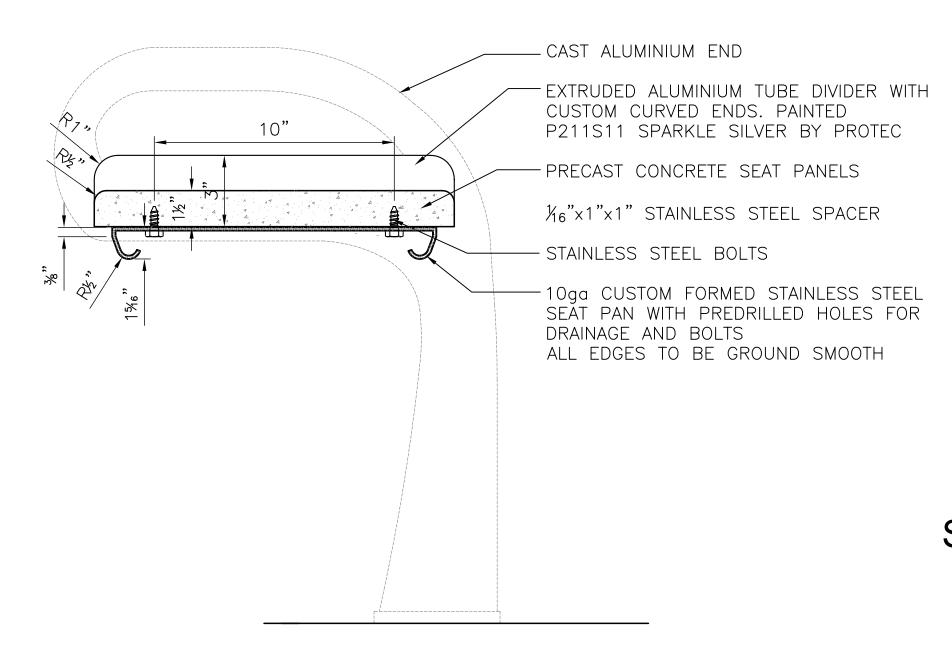

PLAN OF SEAT PAN AND FASTENINGS

SCALE 1/8"=1'-0"

3"x1½"x15" EXTRUDED ALUMINIUM TUBE DIVIDER WITH CUSTOM CURVED ENDS. PAINTED P211S11 SPARKLE SILVER BY  $-\frac{1}{16}$ "x1"x1" PLASTIC SPACER STAINLESS STEEL SCREWS WITH PLASTIC 4- STAINLESS STEEL BOLTS INSERT INTO ALUMINIUM DIVIDER ALUMINIUM BASE PLATE 10ga CUSTOM FORMED STAINLESS STEEL 0 0 SEAT PAN WITH PREDRILLED HOLES FOR DRAINAGE AND BOLTS — STAINLESS STEEL BOLTS CAST ALUMINIUM ENDS  $-\frac{1}{6}$ "x1"x1" STAINLESS STEEL SPACER -2½" DIA. DRAIN HOLES LINE OF PRECAST CONCRETE SEAT PANELS ABOVE

INFORMATION ON

PROVIDED FOR

DESIGN INTENT.

CONTACTOR TO SUPPLY SHOP DRAWINGS

LICENSED TO PRACTICE IN THE PROVINCE

STAMPED BY A STRUCTURAL ENGINEER

SECTION C-C

SCALE 1/4"=1'-0"