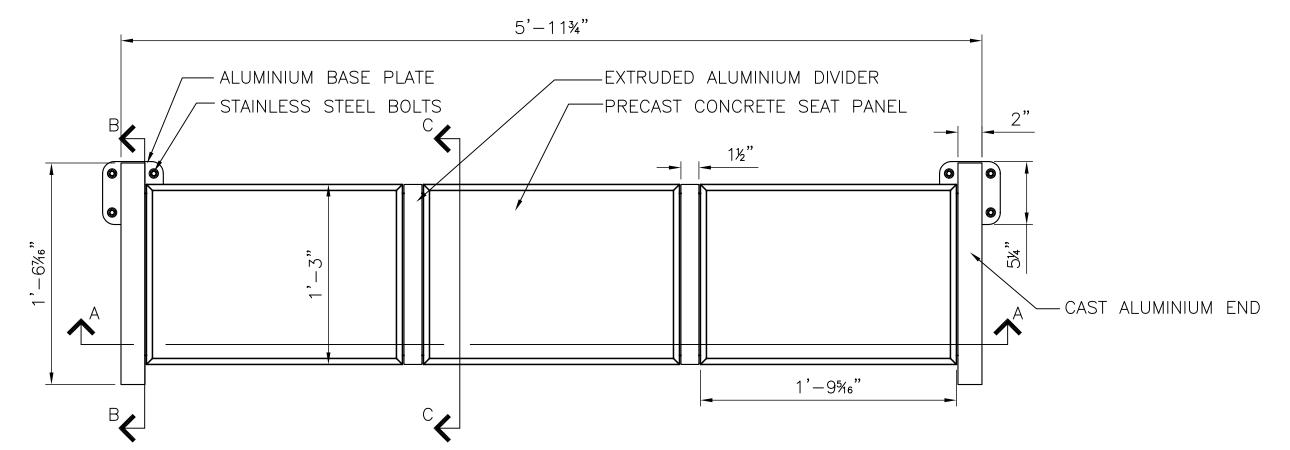

**PLAN VIEW** SCALE 1/8"=1'-0"

EXTRUDED ALUMINIUM DIVIDER PRECAST CONCRETE SEAT PANEL - CHARCOAL 10ga CUSTOM FORMED STAINLESS STĚEL SEAT PAN CAST ALUMINIUM ENDS -ALUMINIUM BASE PLATE ----

FRONT ELEVATION SCALE 1/8"=1'-0"

SECTION A-A SCALE 1/8"=1'-0"

SCALE 1/4"=1'-0"

**WINNIPEG TRANSIT** 