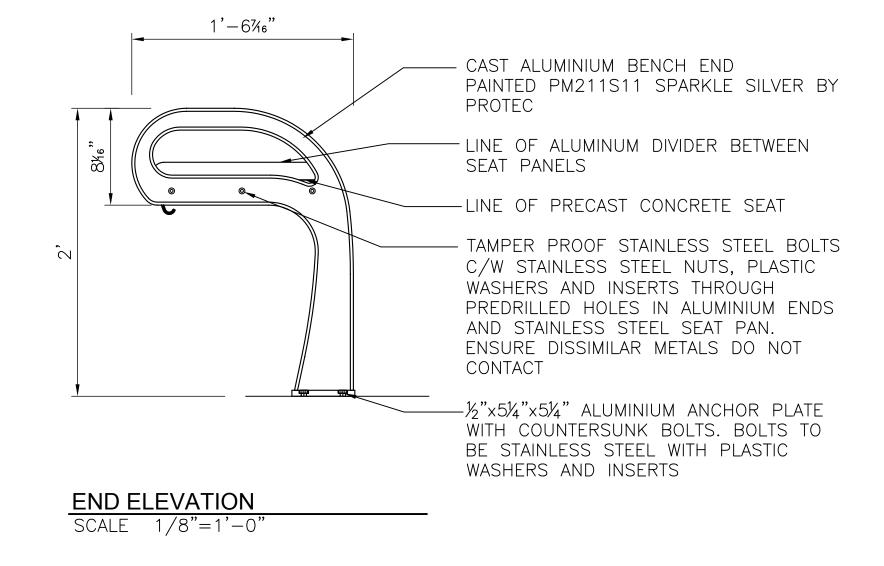

PLAN OF SEAT PAN AND FASTENINGS

SCALE 1/8"=1'-0"

3"x1½"x15" EXTRUDED ALUMINIUM TUBE DIVIDER WITH CUSTOM CURVED ENDS. PAINTED P211S11 SPARKLE SILVER BY  $-\frac{1}{16}$ "x1"x1" PLASTIC SPACER STAINLESS STEEL SCREWS WITH PLASTIC 4- STAINLESS STEEL BOLTS INSERT INTO ALUMINIUM DIVIDER ALUMINIUM BASE PLATE 10ga CUSTOM FORMED STAINLESS STEEL 0 0 SEAT PAN WITH PREDRILLED HOLES FOR DRAINAGE AND BOLTS — STAINLESS STEEL BOLTS CAST ALUMINIUM ENDS  $-\frac{1}{6}$ "x1"x1" STAINLESS STEEL SPACER -2½" DIA. DRAIN HOLES LINE OF PRECAST CONCRETE SEAT PANELS ABOVE