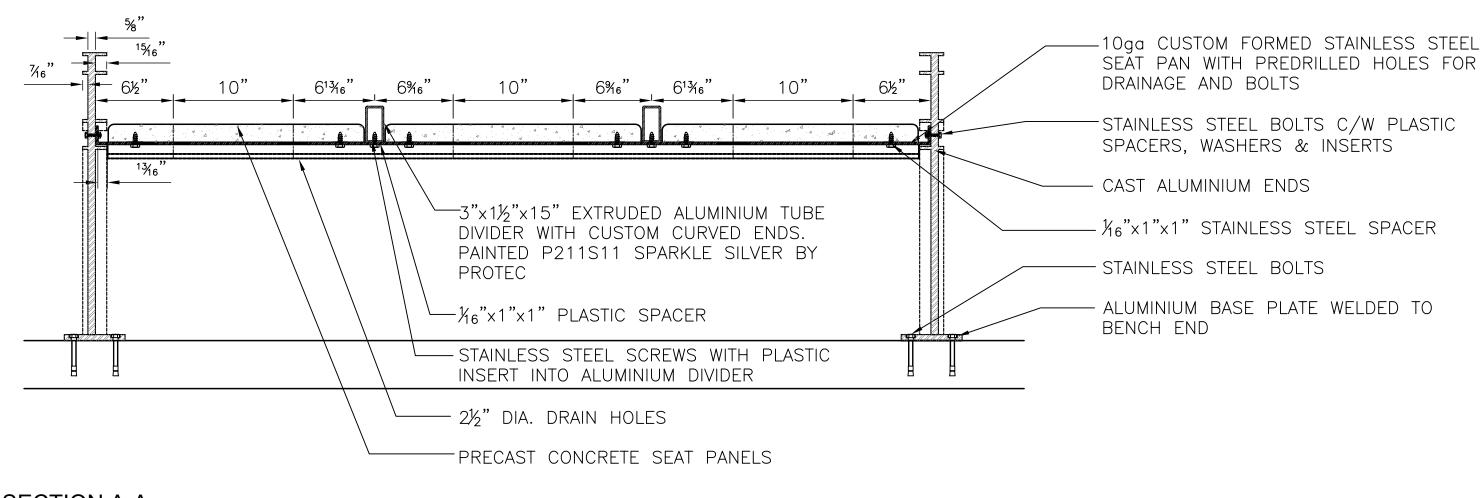

INFORMATION ON

PROVIDED FOR

DESIGN INTENT.

CONTACTOR TO SUPPLY SHOP DRAWINGS

LICENSED TO PRACTICE IN THE PROVINCE

STAMPED BY A STRUCTURAL ENGINEER

SECTION C-C

SCALE 1/4"=1'-0"