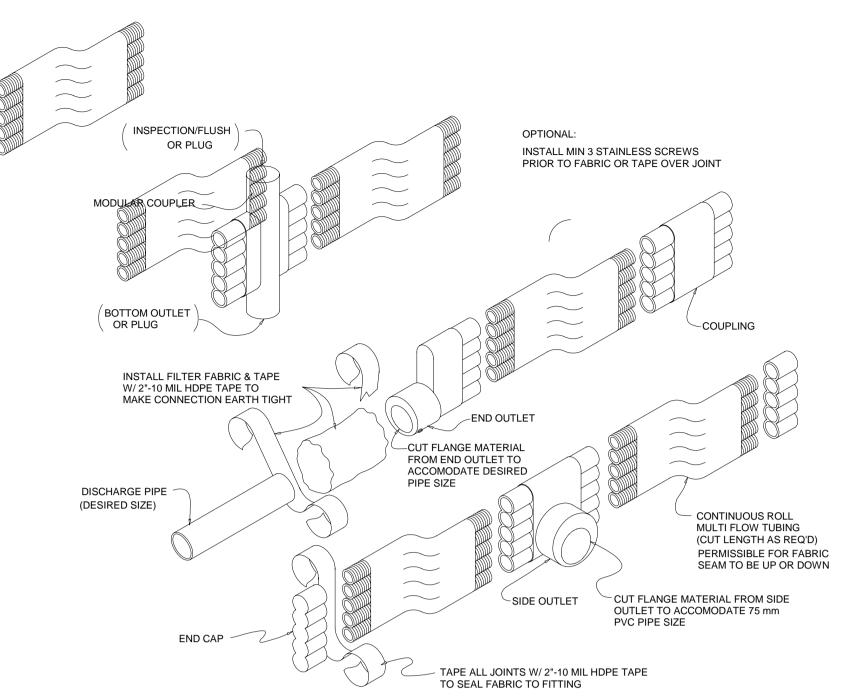

3 Typical Multi Flow Pipe Connection

L2 Scale: 1:5

Drawing Size: A1 - 594 X 841 mm

|          | WATERMAIN           |          |             | HYDRO         |          | 150mm W.M.   | WATERMAIN           | 150mm W.M.   | LOCATION APPROVED                                                                                  | B.M. "O" in Open - Hydrant at 643 Silverstone | THIS DRAWING SHALL NOT BE USED FOR CONSTRUCTION PURPOSES UNTIL                                                               | ENGINEER'S /               |
|----------|---------------------|----------|-------------|---------------|----------|--------------|---------------------|--------------|----------------------------------------------------------------------------------------------------|-----------------------------------------------|------------------------------------------------------------------------------------------------------------------------------|----------------------------|
|          | HYDRANT             | -        |             | M.T.S.        |          |              | HYDRANT             |              | UNDERGROUND STRUCTURES                                                                             | ELEV. 100.00                                  | SIGNED BELOW.                                                                                                                | LANDSCAPE ARCHITECT'S SEAL |
| 8        | VALVE               | ⊗        |             | CONCRETE      |          |              | VALVE               | X            |                                                                                                    |                                               | THE CONTRACTOR SHALL CHECK ALL DIMENSIONS AND OTHER DATA ON SITE AND REPORT ANY DISCREPANCIES TO THE CONTRACT ADMINISTRATOR. |                            |
|          | LAND DRAINAGE SEWER |          |             | ASPHALT       |          | 300mm L.D.S  | LAND DRAINAGE SEWER | 300mm L.D.S. |                                                                                                    |                                               | FIGURED DIMENSIONS TO BE TAKEN IN PREFERENCE TO SCALED DIMENSIONS.                                                           |                            |
|          | WASTE WATER SEWER   |          | ·           | PROPERTY LINE |          | 250mm W.W.S. | WASTE WATER SEWER   | 250mm W.W.S. | SUPV. U/G STRUCTURES DATE COMMITTEE                                                                |                                               | DECIONED                                                                                                                     |                            |
| $\circ$  | MANHOLE             | •        | #           | SURVEY BAR    |          |              |                     |              | 33                                                                                                 |                                               | DESIGNED CHECKED RELEASED FOR CONSTRUCTION BY                                                                                | <u> </u>                   |
|          | CATCH BASIN         |          | <i>&gt;</i> | CURB STOP     | >        |              |                     |              | NOTE:                                                                                              |                                               | J.1. J.K.                                                                                                                    |                            |
| À        | CURB INLET          | <b>A</b> |             | C.B. LEAD     |          |              |                     |              | LOCATION OF UNDERGROUND STRUCTURES AS                                                              |                                               | DRAWN APPROVED BY LK                                                                                                         |                            |
|          |                     |          |             | SIDEWALK      |          |              |                     |              | SHOWN ARE BASED ON THE BEST INFORMATION AVAILABLE BUT NO GUARANTEE IS GIVEN THAT ALL               |                                               | PARKS AND OPEN SPACE                                                                                                         | ATE                        |
|          |                     |          |             | SIDEWALK RAMP |          |              |                     |              | EXISTING UTILITIES ARE SHOWN OR THAT THE GIVEN LOCATIONS ARE EXACT. CONFIRMATION OF                |                                               | HORI. SCALE As Noted                                                                                                         |                            |
|          | GAS                 |          | 32.55       | ELEVATIONS    | 32.55    |              |                     |              | EXISTENCE AND EXACT LOCATION OF <u>ALL</u> SERVICES MUST BE OBTAINED FROM THE INDIVIDUAL UTILITIES |                                               | VERT.SCALE As Noted  DIRECTOR OF PLANNING.  DIRECTOR OF PLANNING.                                                            | ATE                        |
| EXISTING | LEGEND - PLAN       | PROPOSED | EXISTING    | LEGEND - PLAN | PROPOSED | EXISTING     | LEGEND - PROFILE    | PROPOSED     | BEFORE PROCEEDING WITH CONSTRUCTION.                                                               | NO. REVISIONS DATE BY                         | DATE March, 2007  DATE March, 2007  DIRECTOR OF PLAINING, PROPERTY AND DEVELOPMENT DEPARTMENT                                | 41E                        |