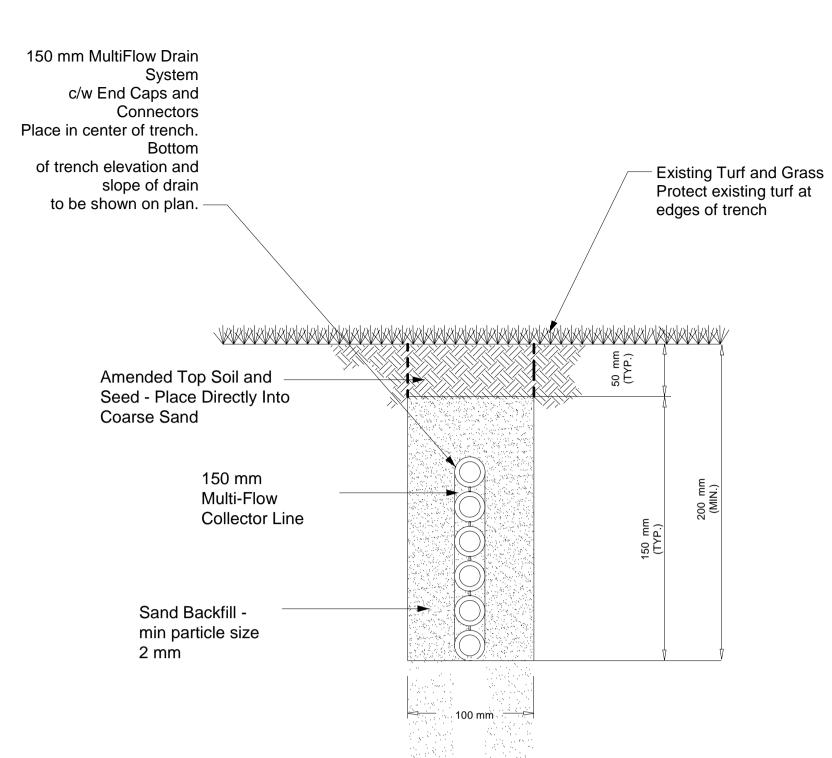

## **CROSS SECTION DETAIL**

1 MultiFlow Drain and Trench Detail

L2 / Scale: 1:5

INSTALL MULTI-FLOW IN THE CENTER OF THE TRENCH. BACKFILL MATERIAL SHOULD BE A VERY COARSE SAND. MIN. RECOMMENDED SLOPE 1%.

2 Typical Multi Flow Installation L2