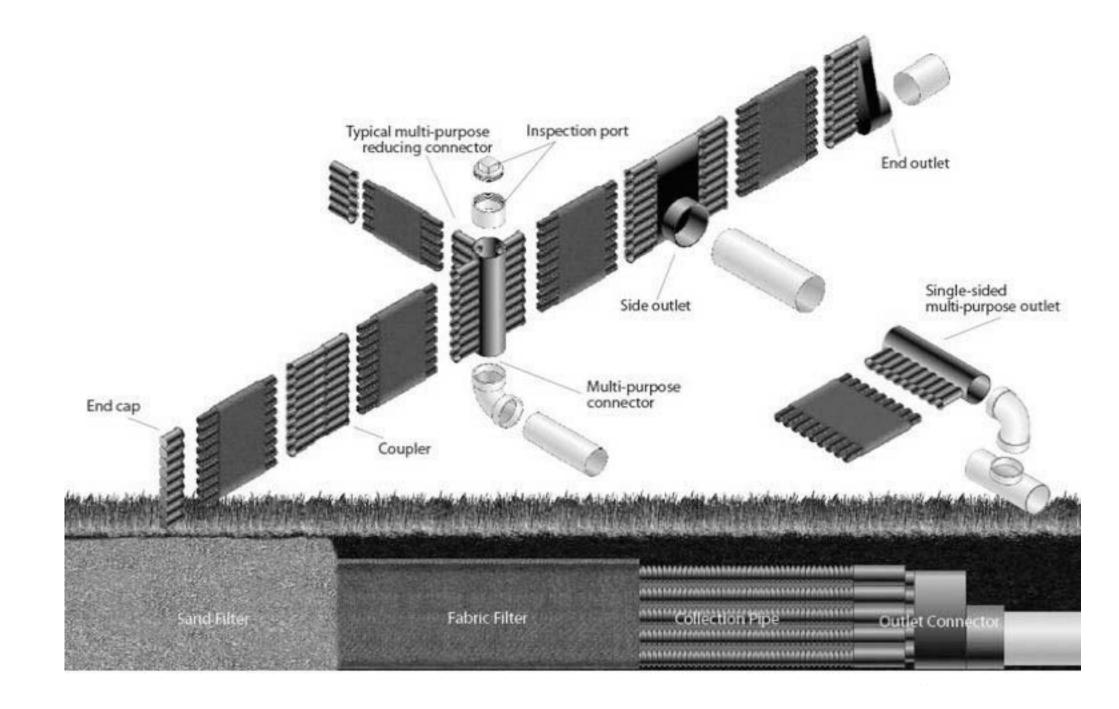

3 Typical Multi Flow Pipe Connection

L2 Scale: 1:5

Drawing Size: A1 - 594 X 841 mm

|          | WATERMAIN           |          |             | HYDRO         |          | 150mm W.M.   | WATERMAIN           | 150mm W.M.   | LOCATION APPROVED                                                                                  | B.M. "O" in Open - Hydrant at 643 Silverstone | THIS DRAWING SHALL NOT BE USED FOR CONSTRUCTION PURPOSES UNTIL                                                               | ENGINEER'S /               |
|----------|---------------------|----------|-------------|---------------|----------|--------------|---------------------|--------------|----------------------------------------------------------------------------------------------------|-----------------------------------------------|------------------------------------------------------------------------------------------------------------------------------|----------------------------|
|          | HYDRANT             | -        |             | M.T.S.        |          |              | HYDRANT             |              | UNDERGROUND STRUCTURES                                                                             | ELEV. 100.00                                  | SIGNED BELOW.                                                                                                                | LANDSCAPE ARCHITECT'S SEAL |
| 8        | VALVE               | ⊗        |             | CONCRETE      |          |              | VALVE               | X            |                                                                                                    |                                               | THE CONTRACTOR SHALL CHECK ALL DIMENSIONS AND OTHER DATA ON SITE AND REPORT ANY DISCREPANCIES TO THE CONTRACT ADMINISTRATOR. |                            |
|          | LAND DRAINAGE SEWER |          |             | ASPHALT       |          | 300mm L.D.S  | LAND DRAINAGE SEWER | 300mm L.D.S. |                                                                                                    |                                               | FIGURED DIMENSIONS TO BE TAKEN IN PREFERENCE TO SCALED DIMENSIONS.                                                           |                            |
|          | WASTE WATER SEWER   |          | ·           | PROPERTY LINE |          | 250mm W.W.S. | WASTE WATER SEWER   | 250mm W.W.S. | SUPV. U/G STRUCTURES DATE COMMITTEE                                                                |                                               | DECIONED                                                                                                                     |                            |
| $\circ$  | MANHOLE             | •        | #           | SURVEY BAR    |          |              |                     |              | 33                                                                                                 |                                               | DESIGNED CHECKED RELEASED FOR CONSTRUCTION BY                                                                                | <u> </u>                   |
|          | CATCH BASIN         |          | <i>&gt;</i> | CURB STOP     | >        |              |                     |              | NOTE:                                                                                              |                                               | J.1. J.K.                                                                                                                    |                            |
| À        | CURB INLET          | <b>A</b> |             | C.B. LEAD     |          |              |                     |              | LOCATION OF UNDERGROUND STRUCTURES AS                                                              |                                               | DRAWN APPROVED BY LK                                                                                                         |                            |
|          |                     |          |             | SIDEWALK      |          |              |                     |              | SHOWN ARE BASED ON THE BEST INFORMATION AVAILABLE BUT NO GUARANTEE IS GIVEN THAT ALL               |                                               | PARKS AND OPEN SPACE                                                                                                         | ATE                        |
|          |                     |          |             | SIDEWALK RAMP |          |              |                     |              | EXISTING UTILITIES ARE SHOWN OR THAT THE GIVEN LOCATIONS ARE EXACT. CONFIRMATION OF                |                                               | HORI. SCALE As Noted                                                                                                         |                            |
|          | GAS                 |          | 32.55       | ELEVATIONS    | 32.55    |              |                     |              | EXISTENCE AND EXACT LOCATION OF <u>ALL</u> SERVICES MUST BE OBTAINED FROM THE INDIVIDUAL UTILITIES |                                               | VERT.SCALE As Noted  DIRECTOR OF PLANNING.  DIRECTOR OF PLANNING.                                                            | ATE                        |
| EXISTING | LEGEND - PLAN       | PROPOSED | EXISTING    | LEGEND - PLAN | PROPOSED | EXISTING     | LEGEND - PROFILE    | PROPOSED     | BEFORE PROCEEDING WITH CONSTRUCTION.                                                               | NO. REVISIONS DATE BY                         | DATE March, 2007  DATE March, 2007  DIRECTOR OF PLAINING, PROPERTY AND DEVELOPMENT DEPARTMENT                                | 41E                        |