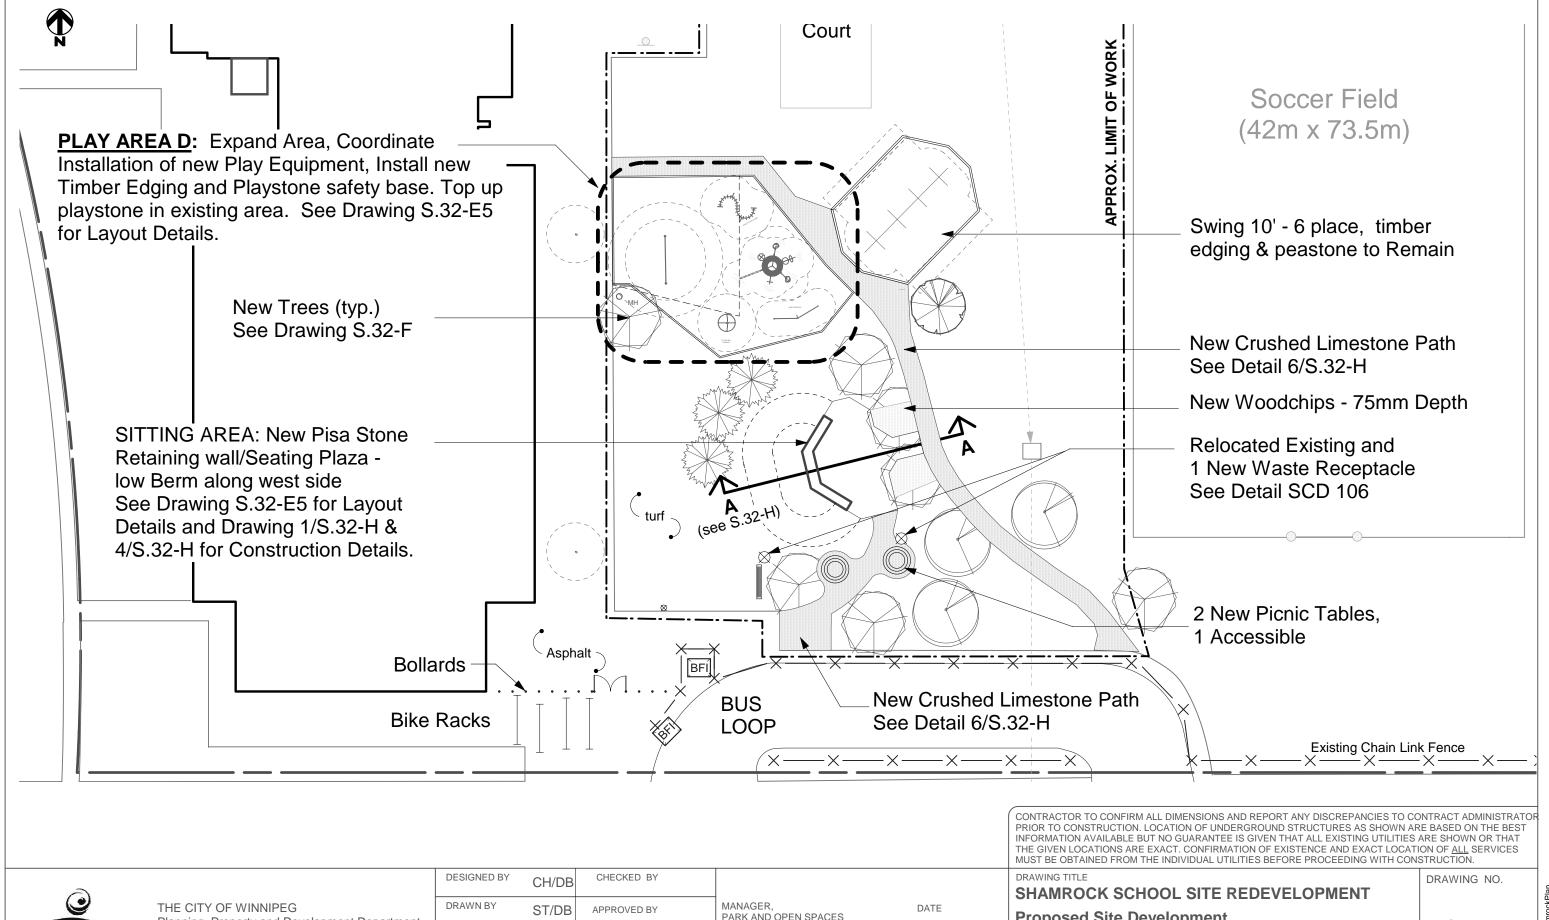

SHAMROCK SCHOOL SITE REDEVELOPMENT
Proposed Site Development
Enlargement of South Area

SITE ADDRESS 831 Beaverhill Rd

S.32-E3

BID OPPORTUNITY NO. **309-2007**