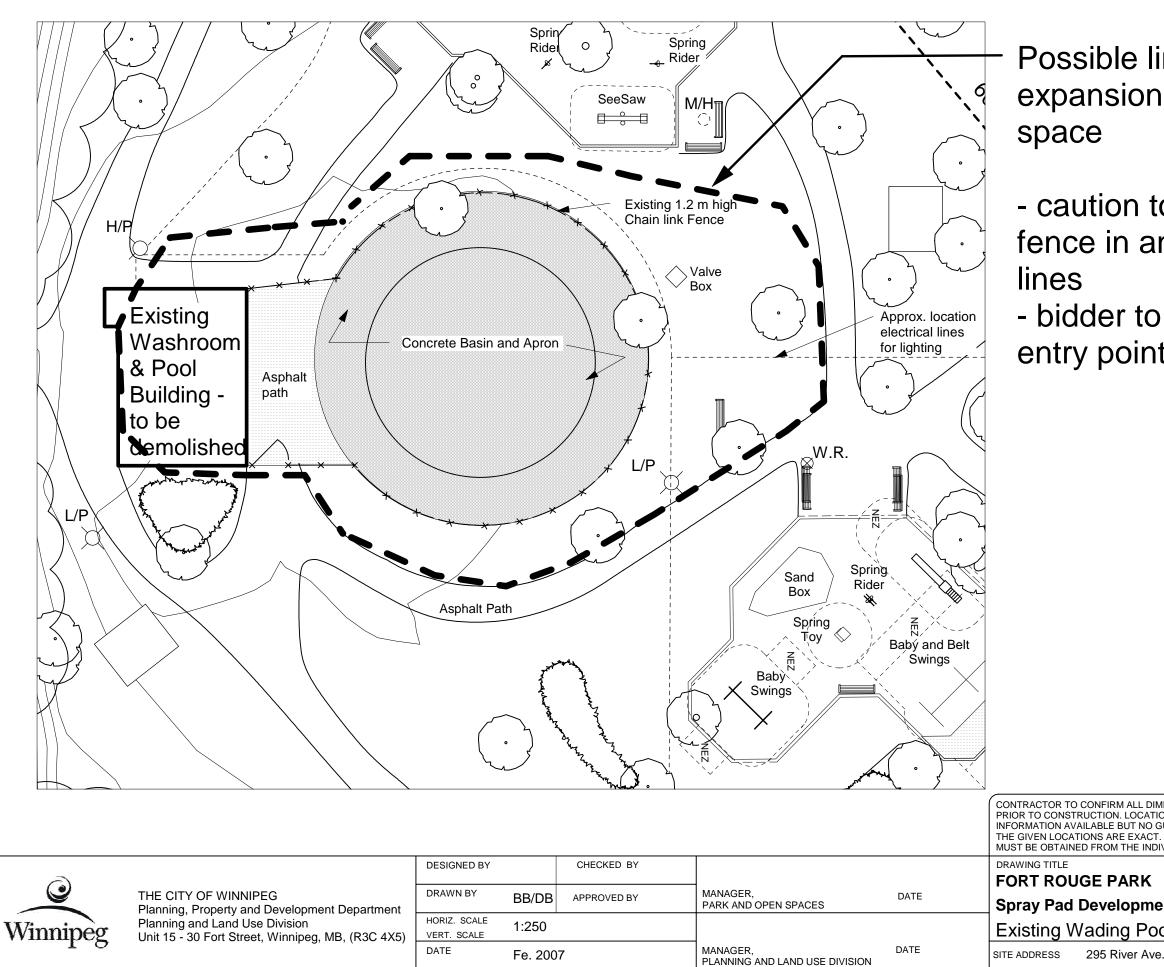

## Possible limits of fenced area expansion to incorporate green

## - caution to be made in locating fence in and around electrical

## - bidder to identify possible gate/ entry points to Spray pad

CONTRACTOR TO CONFIRM ALL DIMENSIONS AND REPORT ANY DISCREPANCIES TO CONTRACT ADMINISTRATOR PRIOR TO CONSTRUCTION. LOCATION OF UNDERGROUND STRUCTURES AS SHOWN ARE BASED ON THE BEST INFORMATION AVAILABLE BUT NO GUARANTEE IS GIVEN THAT ALL EXISTING UTILITIES ARE SHOWN OR THAT THE GIVEN LOCATIONS ARE EXACT. CONFIRMATION OF EXISTENCE AND EXACT LOCATION OF <u>ALL</u> SERVICES MUST BE OBTAINED FROM THE INDIVIDUAL UTILITIES BEFORE PROCEEDING WITH CONSTRUCTION.