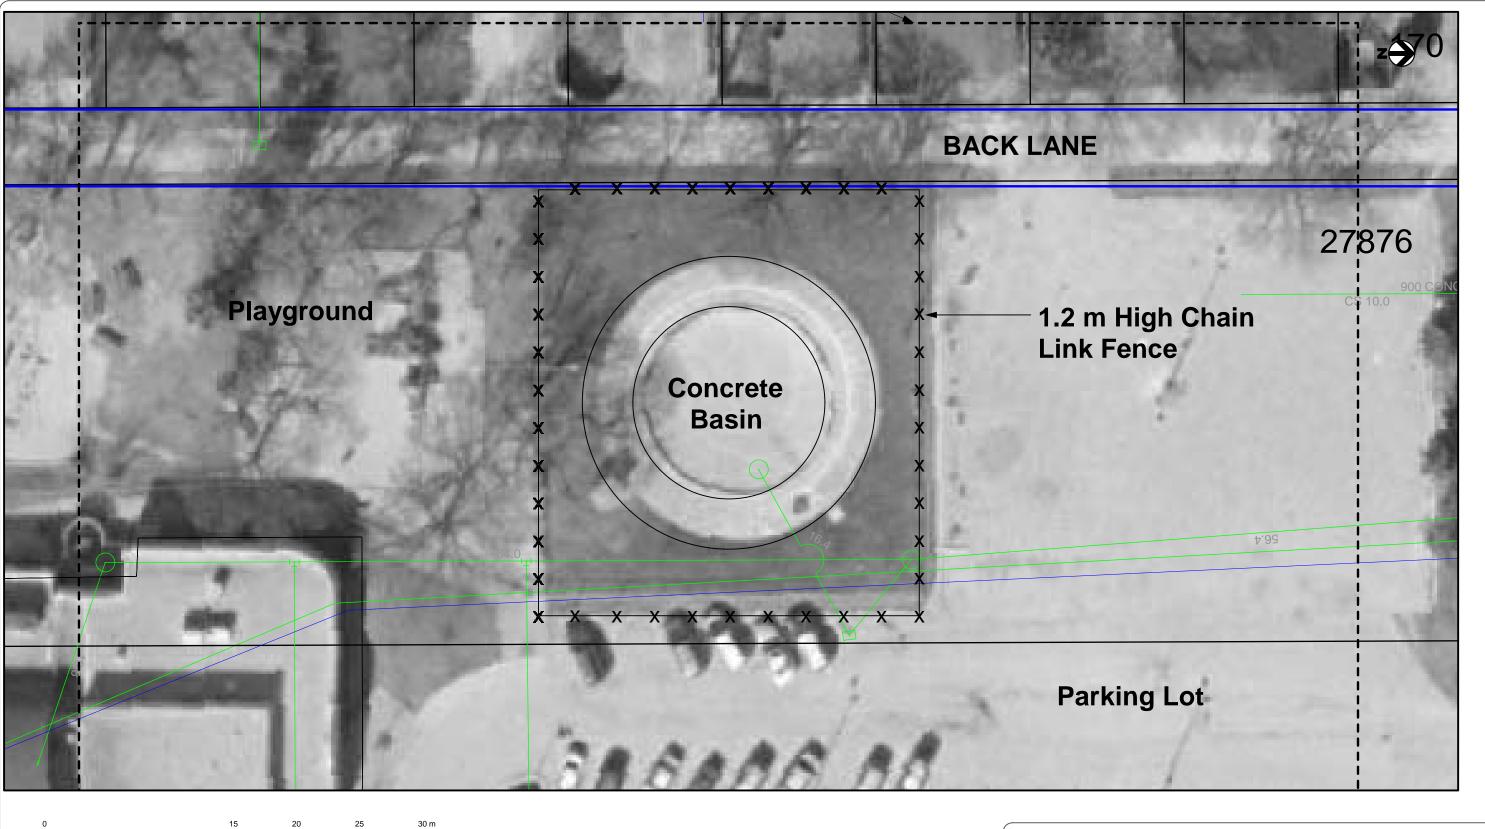

CONTRACTOR TO CONFIRM ALL DIMENSIONS AND REPORT NAY DISCRIPANCIES TO CONTRACT ADMINISTRATOR PRIOR TO CONSTRUCTION. LOCATION OF UNDERGROUND STRUCTURES AS SHOWN ARE BASED ON THE BEST INFORMATION AVAILABLE BUT NO GUARANTEE IS GIVEN THAT ALL EXISTING UTILITIES ARE SHOWN OR THAT THE GIVEN LOCATIONS ARE EXACT. CONFIRMATION OF EXISTENCE AND EXACT LOCATION OF ALL SERVICES MUST BE OBTAINED FROM THE INDIVIDUAL UTILITIES BEFORE PROCEEDING WITH CONSTRUCTION.

THE CITY OF WINNIPEG
Planning, Property and Development Department
Planning and Land Use Division
Unit 15 - 30 Fort Street, Winnipeg, MB, (R3C 4X5)

| DESIGNED BY  |               | CHECKED BY  |                                            |      |
|--------------|---------------|-------------|--------------------------------------------|------|
| DRAWN BY     |               | APPROVED BY | MANAGER,<br>PARK AND OPEN SPACES           | DATE |
| HORIZ. SCALE | 1:300         |             |                                            |      |
| VERT. SCALE  |               |             |                                            |      |
| DATE         | February 2007 |             | MANAGER,<br>PLANNING AND LAND USE DIVISION | DATE |

DRAWING TITLE
River Heights Community Center
Spray Pad Development
Context/Site Plan

SITE ADDRESS 1370 Grosvenor Ave.

DRAWING NO.

R.16-H