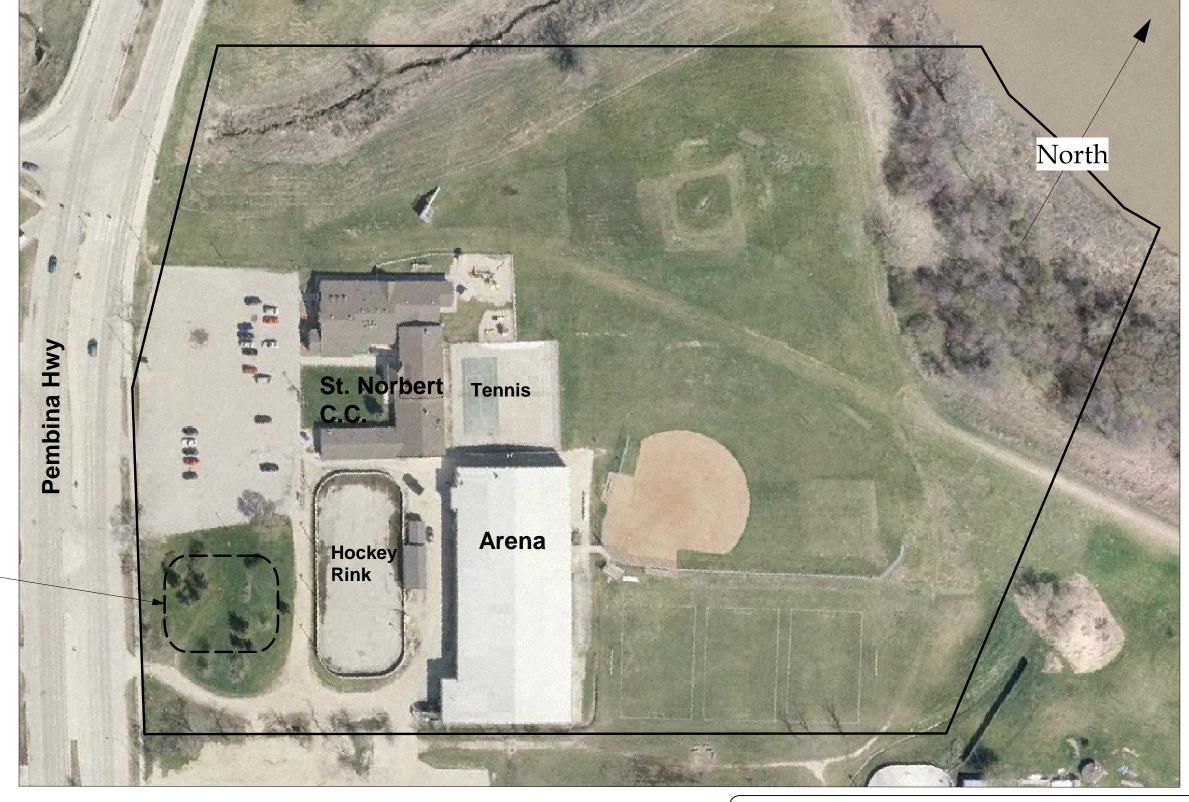

**Proposed Spray Pad** Location

CONTRACTOR TO CONFIRM ALL DIMENSIONS AND REPORT ANY DISCREPANCIES TO CONTRACT ADMINISTRATOR PRIOR TO CONSTRUCTION. LOCATION OF UNDERGROUND STRUCTURES AS SHOWN ARE BASED ON THE BEST INFORMATION AVAILABLE BUT NO GUARANTEE IS GIVEN THAT ALL EXISTING UTILITIES ARE SHOWN OR THAT THE GIVEN LOCATIONS ARE EXACT. CONFIRMATION OF EXISTENCE AND EXACT LOCATION OF ALL SERVICES MUST BE OBTAINED FROM THE INDIVIDUAL UTILITIES BEFORE PROCEEDING WITH CONSTRUCTION.

ST. NORBERT COMMUNITY CENTRE SPRAY PAD DEVELOPMENT

Air Photo

SITE ADDRESS 3450 Pembina Hwy. DRAWING NO.

S.12-Air

BID OPPORTUNITY NO.