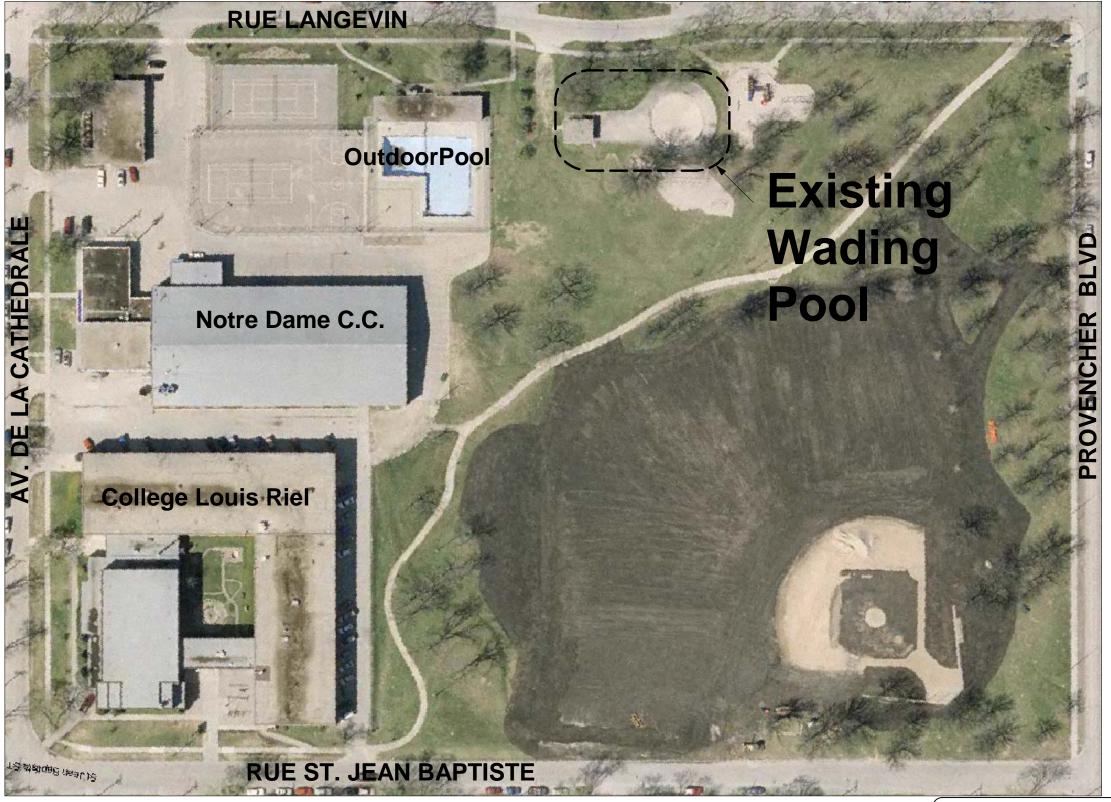

DRAWING TITLE PROVENCHER PARK **SPRAY PAD DEVELOPMENT** Air Photo

P.55-Air

DRAWING NO.

SITE ADDRESS 295 River Ave

BID OPPORTUNITY NO.