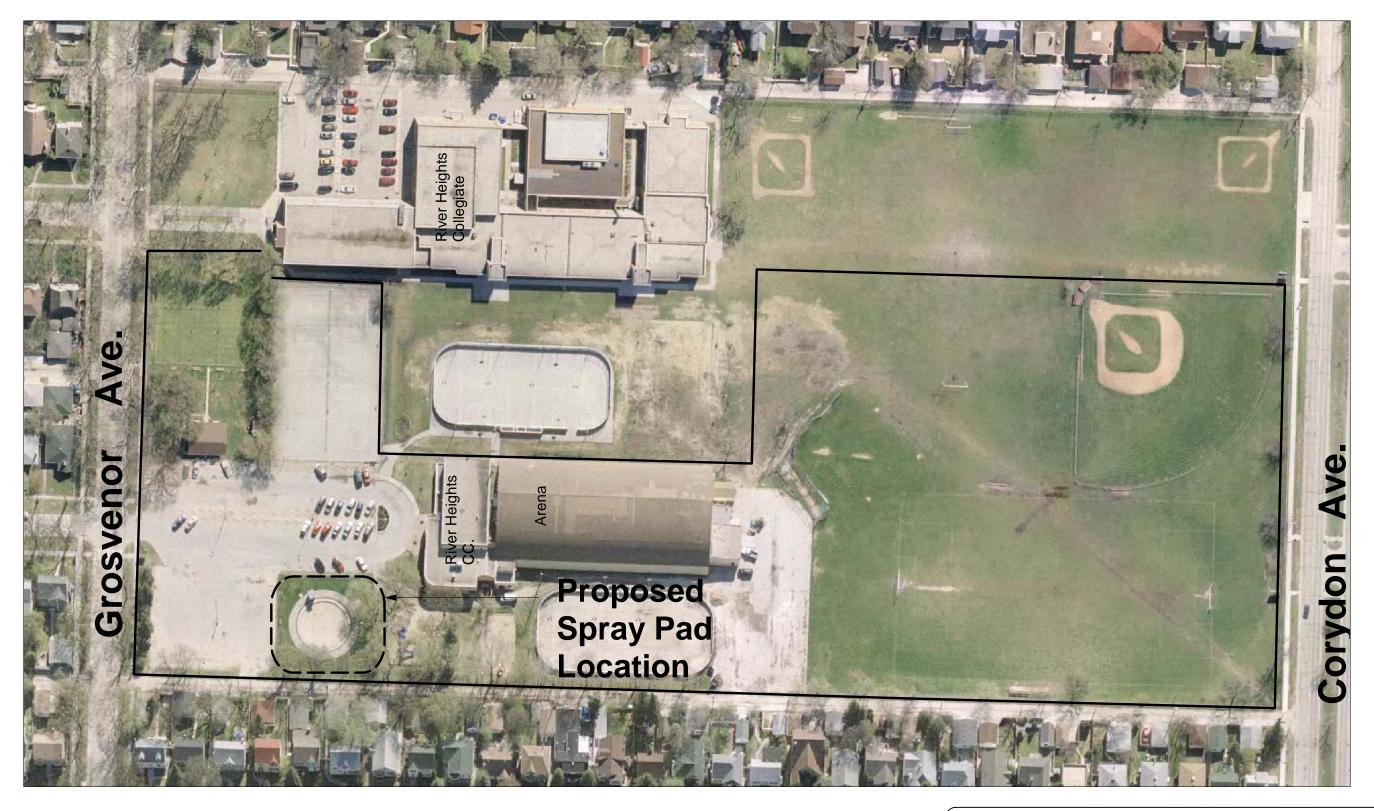

RIVER HEIGHTS C.C.
SPRAY PAD DEVELOPMENT

Air Photo

SITE ADDRESS Grosvenor & Oak

DRAWING NO.

R.16-Air

BID OPPORTUNITY NO.