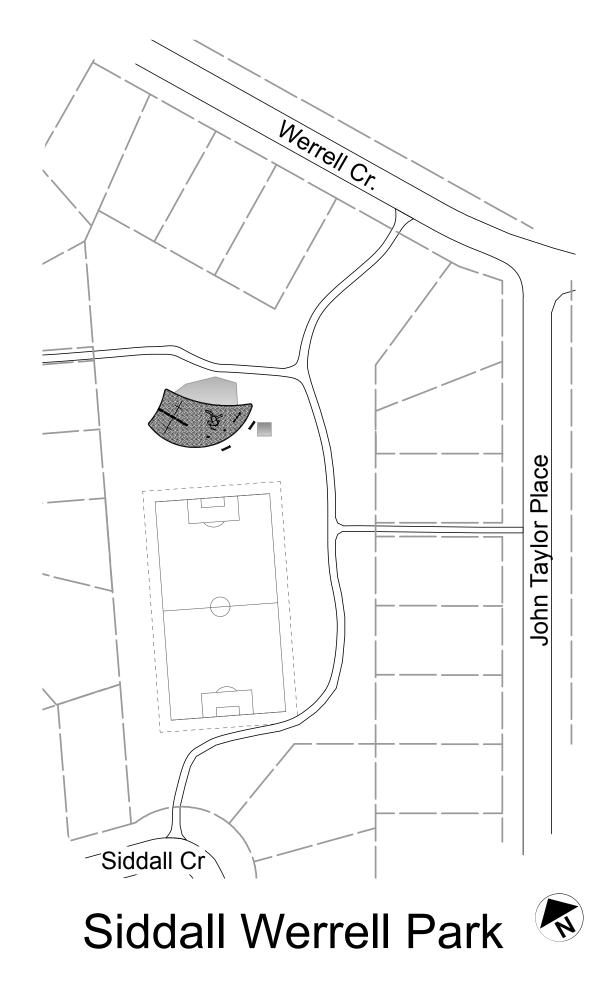

## City of Winnipeg Playground Renovations Elmwood Ward Siddall Werrell Park and Tomlinson Park

| Drawing | g List         |
|---------|----------------|
| L-1     | Cover Sheet    |
| L-2     | Siddall Werrel |
| L-3     | Tomlinson Pla  |
| L-4     | Tomlinson Lay  |
| L-5     | Details        |