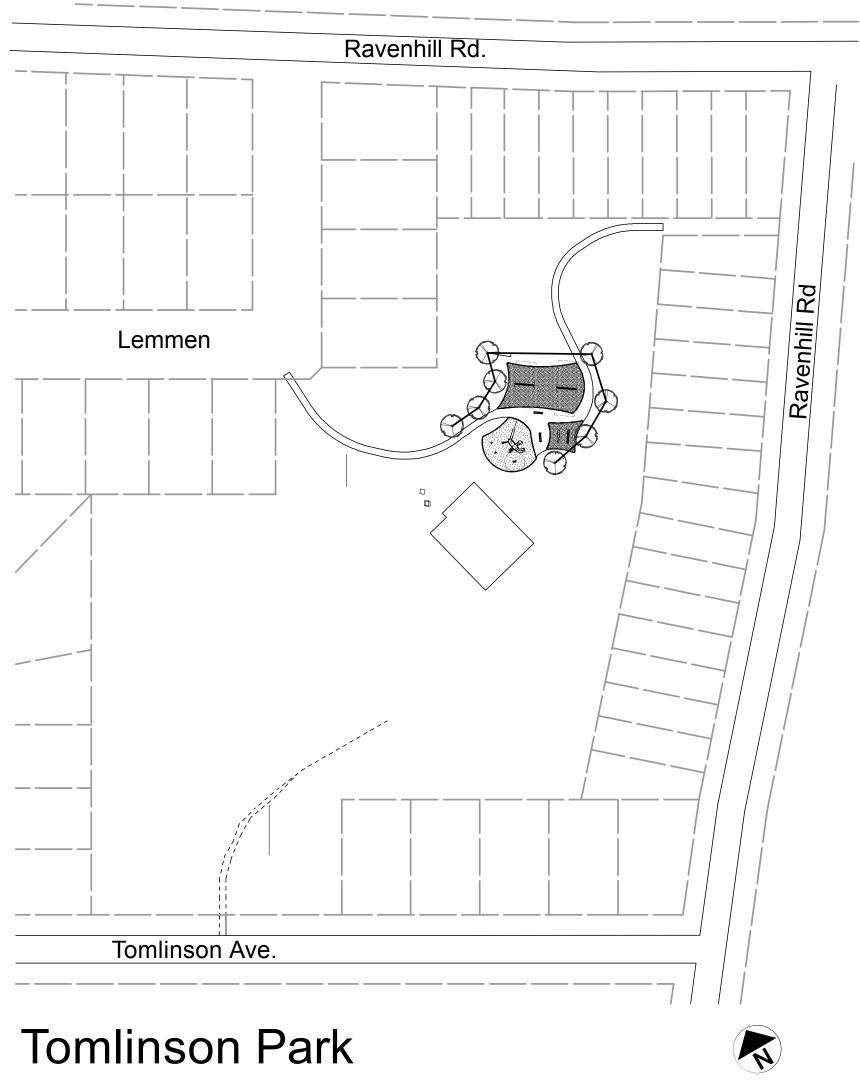

## City of Winnipeg Playground Renovations Elmwood Ward Siddall Werrell Park and Tomlinson Park

| Drawing | g List         |
|---------|----------------|
| L-1     | Cover Sheet    |
| L-2     | Siddall Werrel |
| L-3     | Tomlinson Pla  |
| L-4     | Tomlinson Lay  |
| L-5     | Details        |