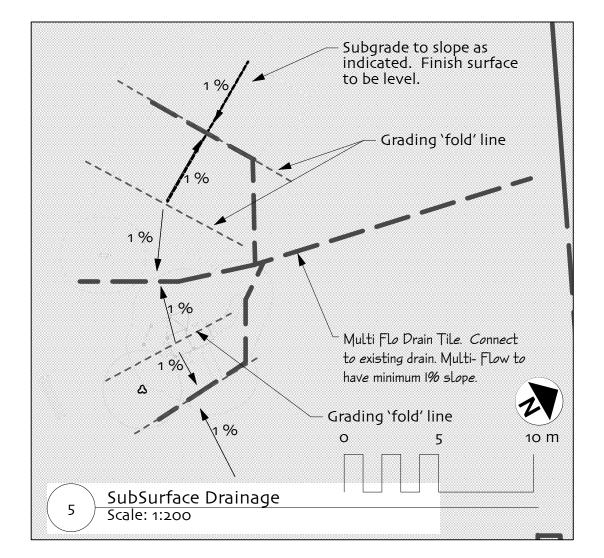

## Dean Spearman Landscape Architect Winnipeg, Manitoba

General Notes

- I. All existing trees, sidewalks, curbs, catch basins, culverts, survey markers, to remain are to be protected during construction. Any damage to them is to be made good by the Contractor. Maintain positive drainage into all catch basins and curb inlets.
- 2. All work is to be warrented for a period of not less than I year. 3. Contractor is to limit operations to the area within the area of work shown on the drawing. Should areas outside of this limit be damaged during the course of construction, Contractor is to make good the damage at his own expense
- 4. Contractor is to obtain location of all utilities prior to construction. If using power equipment to excavate contractor must notify Llydro and Gas and telephon