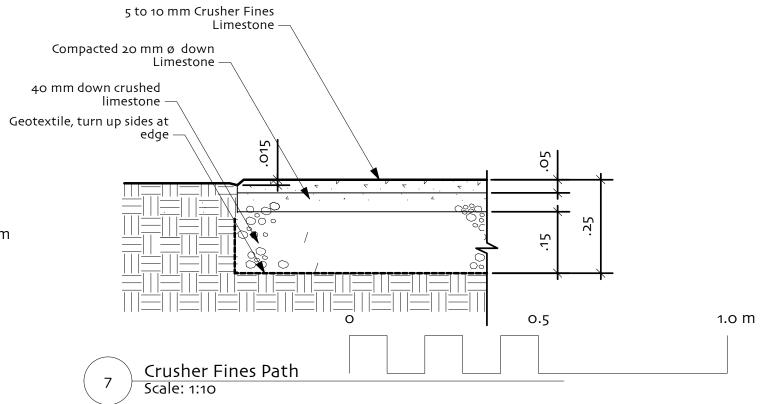

Bench Detail Scale: 1:20





Multi-Flo Details
Scale: Half Actual Size

## Dean Spearman Landscape Architect Winnipeg, Manitoba

## General Notes

- I. All existing trees, sidewalks, curbs, catch basins, culverts, survey markers, to remain are to be protected during construction. Any damage to them is to be made good by the Contractor. Maintain positive drainage into all catch basins and curb inlets.
- 2. All work is to be warrented for a period of not less than I year. 3. Contractor is to limit operations to the area within the area of work shown on the drawing. Should areas outside of this limit be damaged during the course of construction, Contractor is to make good the damage at his own expense
- 4. Contractor is to obtain location of all utilities prior to construction. If using power equipment to excavate co