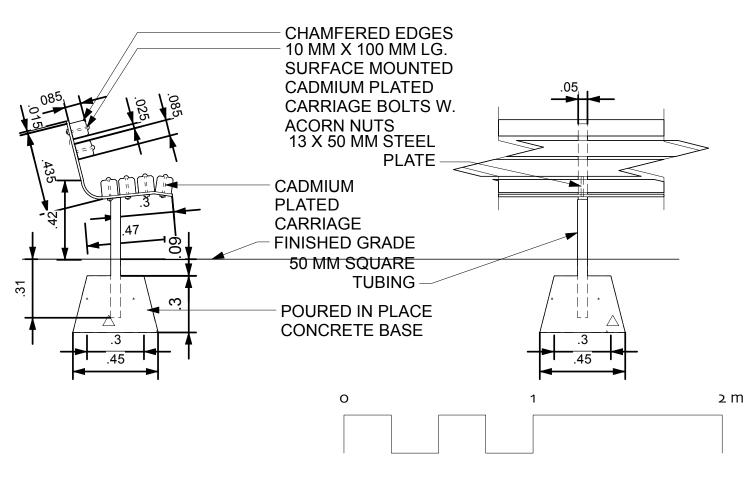

Bench Detail Scale: 1:20





Multi-Flo Details
Scale: Half Actual Size

## Dean Spearman Landscape Architect Winnipeg, Manitoba

## General Notes

- I. All existing trees, sidewalks, curbs, catch basins, culverts, survey markers, to remain are to be protected during construction. Any damage to them is to be made good by the Contractor. Maintain positive drainage into all catch basins and curb inlets.
- 2. All work is to be warrented for a period of not less than I year. 3. Contractor is to limit operations to the area within the area of work shown on the drawing. Should areas outside of this limit be damaged during the course of construction, Contractor is to make good the damage at his own expense
- 4. Contractor is to obtain location of all utilities prior to construction. If using po