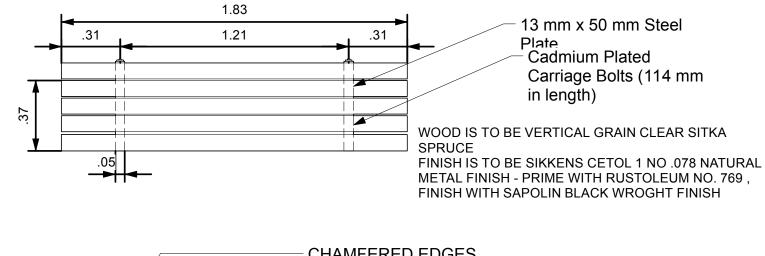

Bench Detail Scale: 1:20





Multi-Flo Details
Scale: Half Actual Size

## Dean Spearman Landscape Architect Winnipeg, Manitoba

## General Notes

- I. All existing trees, sidewalks, curbs, catch basins, culverts, survey markers, to remain are to be protected during construction. Any damage to them is to be made good by the Contractor. Maintain positive drainage into all catch basins and curb inlets.
- 2. All work is to be warrented for a period of not less than I year. 3. Contractor is to limit operations to the area within the area of work shown on the drawing. Should areas outside of this limit be damaged during the course of construction, Contractor is to make good the damage at his own expense
- 4. Contractor is to obtain location of all utilities prior to construction. If using