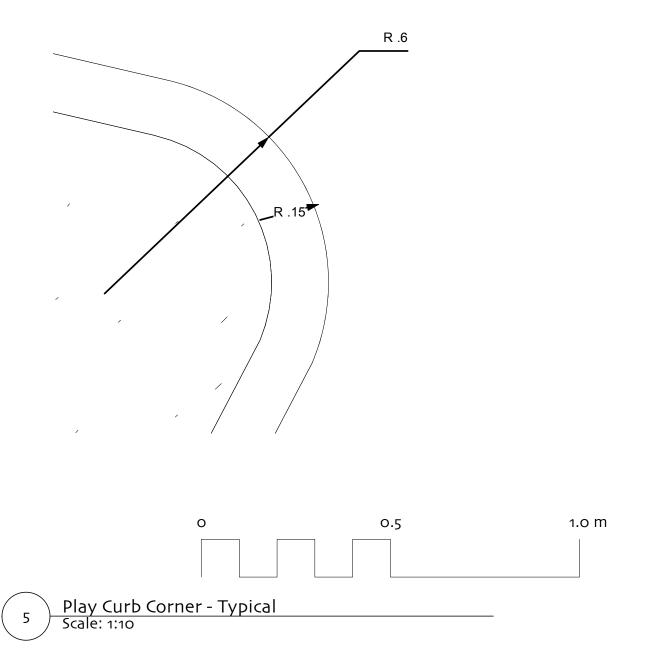

Bench Detail Scale: 1:20





Multi-Flo Details
Scale: Half Actual Size

## Dean Spearman Landscape Architect Winnipeg, Manitoba

## General Notes

- I. All existing trees, sidewalks, curbs, catch basins, culverts, survey markers, to remain are to be protected during construction. Any damage to them is to be made good by the Contractor. Maintain positive drainage into all catch basins and curb inlets.
- 2. All work is to be warrented for a period of not less than I year. 3. Contractor is to limit operations to the area within the area of work shown on the drawing. Should areas outside of this limit be damaged during the course of construction, Contractor is to make good the damage at his own expense
- 4. Contractor is to obtain location of all utilities prior to construction. If usin