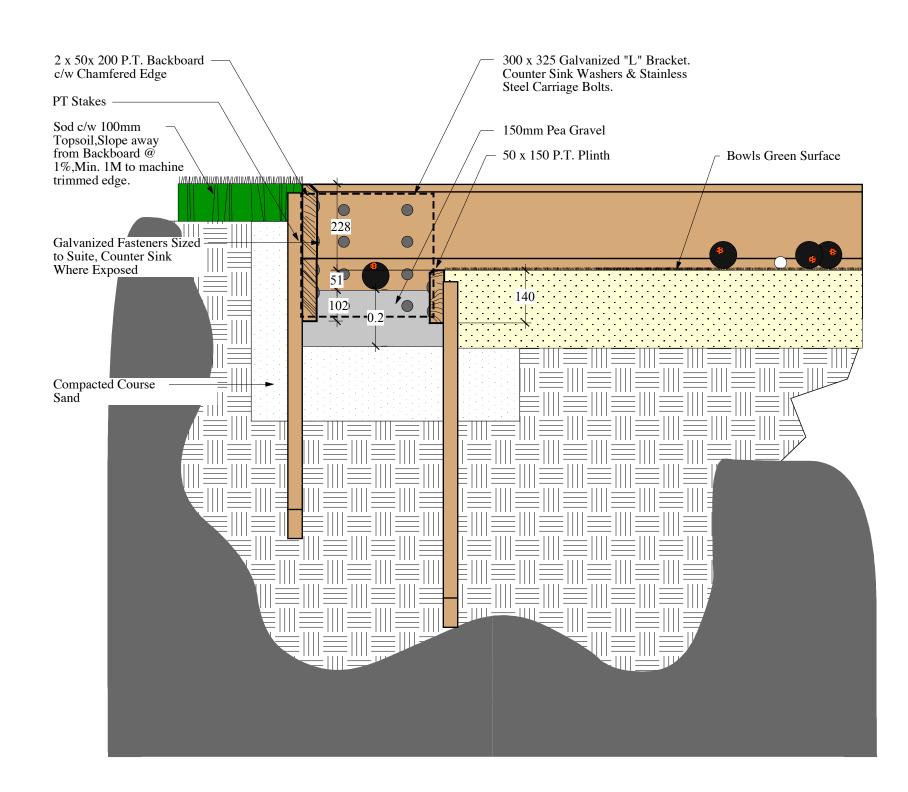

## 2 Green Backboard & Plinth Section at Corner

L4 Scale: 1:10

3 Green Corner Plan

L4 Scale: 1:25

David Wagner Associates Inc.
4 - 430 River Avenue Winnipeg, Manitoba. R3L 0C6 (204) 452-2426

LANDSCAPE ARCHITECTURE • URBAN DESIGN • GOLF COURSE ARCHITECTURE