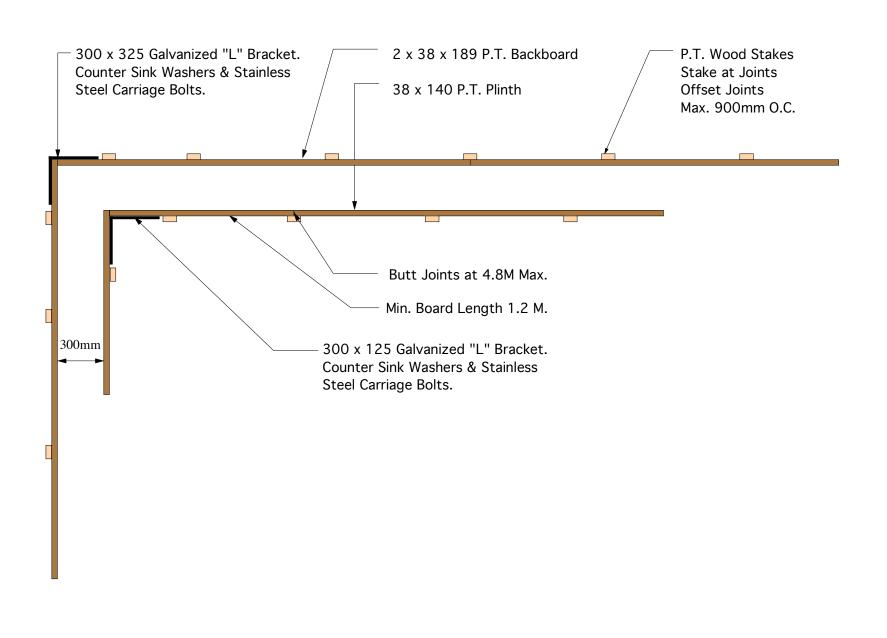

## 2 Green Backboard & Plinth Section at Corner

L4 Scale: 1:10

3 Green Corner Plan

L4 Scale: 1:25

David Wagner Associates Inc.
4 - 430 River Avenue Winnipeg, Manitoba. R3L 0C6 (204) 452-2426

LANDSCAPE ARCHITECTURE • URBAN DESIGN • GOLF COURSE ARCHITECTURE