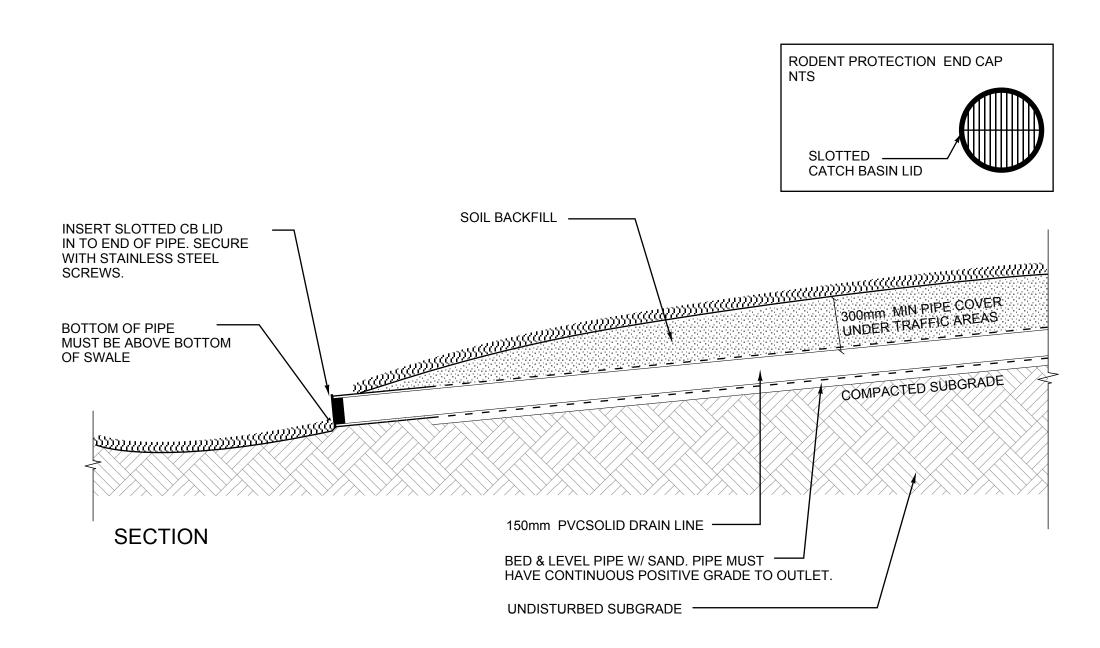

SUBSURFACE DRAINAGE SYSTEM

SCALE 1:10

5 SOLID DRAIN LINE / OUTLET

L-5 NTS

LEGEND

| Landscape Architecture Planning 500 - 115 Bannatyne Avenue East, Winnipeg, MB R3B 0R3 Phone: 204.944.9907 Fax: 204.957.1467 | B.M.<br>ELEV. | YY.MM.DD |                                 |              | gritoba agg           | THE CITY OF WINNIPEG |                                              |                     |
|-----------------------------------------------------------------------------------------------------------------------------|---------------|----------|---------------------------------|--------------|-----------------------|----------------------|----------------------------------------------|---------------------|
|                                                                                                                             |               |          |                                 |              | Glery Nagoint 19      | Winnipeg             | PUBLIC WORKS DEPARTMENT ENGINEERING DIVISION |                     |
|                                                                                                                             |               |          | DESIGNED:AB                     | DRAWN: AB    | PARADE ENO. 81 S      | SKATEBOARD PARK      |                                              | CITY DRAWING NUMBER |
|                                                                                                                             | 3             |          | SCALE: AS SHOWN                 | APPROVED: GM |                       |                      |                                              | SHEET 5 OF 5        |
|                                                                                                                             | •             |          |                                 |              | CONSULTANT PROJECT NO | SITE DETAILS         |                                              | 1 5                 |
| SPECTRUM SKATEPARK CREATIONS LTD.                                                                                           | NO. REVISIONS | DATE BY  | ACCEPTED BY: DATE: JULY 6, 2007 |              | 07 014                |                      |                                              | L-5                 |
|                                                                                                                             | NO. REVISIONS | DATE     | DATE. JULY 6, 2007              |              |                       |                      |                                              | 7/0/07              |