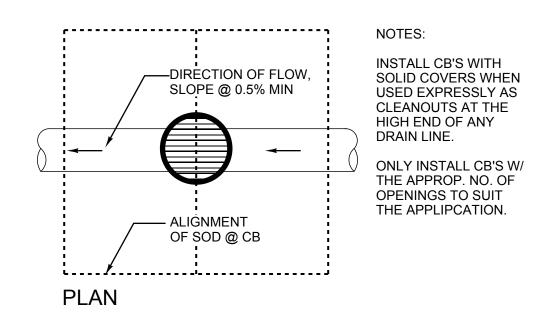

SUBSURFACE DRAINAGE SYSTEM

SCALE 1:10

5 SOLID DRAIN LINE / OUTLET

L-5 NTS

LEGEND

| Landscape Architecture Planning 500 - 115 Bannatyne Avenue East, Winnipeg, MB R3B 0R3 Phone: 204.944.9907 Fax: 204.957.1467 | B.M.<br>ELEV. | YY.MM.DD |                                 |              | gritoba agg           | THE CITY OF WINNIPEG |                                              |                     |
|-----------------------------------------------------------------------------------------------------------------------------|---------------|----------|---------------------------------|--------------|-----------------------|----------------------|----------------------------------------------|---------------------|
|                                                                                                                             |               |          |                                 |              | Glery Nagoint 19      | Winnipeg             | PUBLIC WORKS DEPARTMENT ENGINEERING DIVISION |                     |
|                                                                                                                             |               |          | DESIGNED:AB                     | DRAWN: AB    | PARADE ENO. 81 S      | SKATEBOARD PARK      |                                              | CITY DRAWING NUMBER |
|                                                                                                                             | 3             |          | SCALE: AS SHOWN                 | APPROVED: GM |                       |                      |                                              | SHEET 5 OF 5        |
|                                                                                                                             | •             |          |                                 |              | CONSULTANT PROJECT NO | SITE DETAILS         |                                              | 1 5                 |
| SPECTRUM SKATEPARK CREATIONS LTD.                                                                                           | NO. REVISIONS | DATE BY  | ACCEPTED BY: DATE: JULY 6, 2007 |              | 07 014                |                      |                                              | L-5                 |
|                                                                                                                             | NO. REVISIONS | DATE     | DATE. JULY 6, 2007              |              |                       |                      |                                              | 7/0/07              |