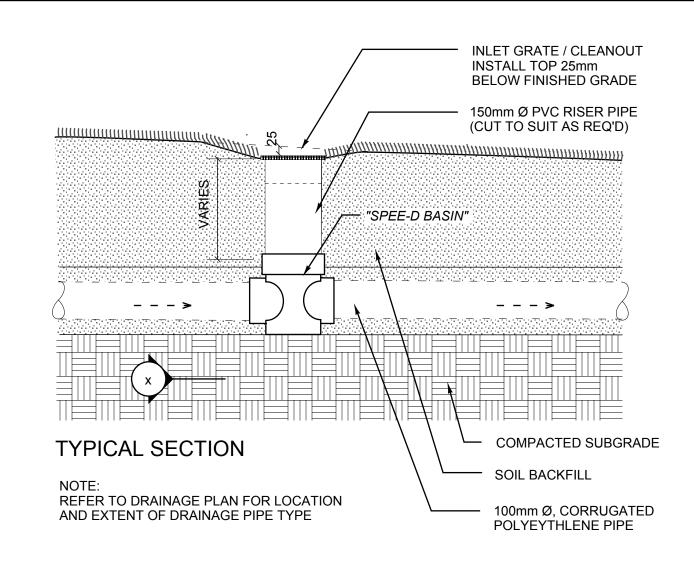

SUBSURFACE DRAINAGE SYSTEM

SCALE 1:10

5 SOLID DRAIN LINE / OUTLET

L-5 NTS

LEGEND

| Landscape Architecture Planning 500 - 115 Bannatyne Avenue East, Winnipeg, MB R3B 0R3 Phone: 204.944.9907 Fax: 204.957.1467 | B.M.<br>ELEV. | YY.MM.DD |                                 |              | gritoba agg           | THE CITY OF WINNIPEG |                                              |                     |
|-----------------------------------------------------------------------------------------------------------------------------|---------------|----------|---------------------------------|--------------|-----------------------|----------------------|----------------------------------------------|---------------------|
|                                                                                                                             |               |          |                                 |              | Glery Nagoint 19      | Winnipeg             | PUBLIC WORKS DEPARTMENT ENGINEERING DIVISION |                     |
|                                                                                                                             |               |          | DESIGNED:AB                     | DRAWN: AB    | PARADE ENO. 81 S      | SKATEBOARD PARK      |                                              | CITY DRAWING NUMBER |
|                                                                                                                             | 3             |          | SCALE: AS SHOWN                 | APPROVED: GM |                       |                      |                                              | SHEET 5 OF 5        |
|                                                                                                                             | •             |          |                                 |              | CONSULTANT PROJECT NO | SITE DETAILS         |                                              | 1 5                 |
| SPECTRUM SKATEPARK CREATIONS LTD.                                                                                           | NO. REVISIONS | DATE BY  | ACCEPTED BY: DATE: JULY 6, 2007 |              | 07 014                |                      |                                              | L-5                 |
|                                                                                                                             | NO. REVISIONS | DATE     | DATE. JULY 6, 2007              |              |                       |                      |                                              | 7/0/07              |