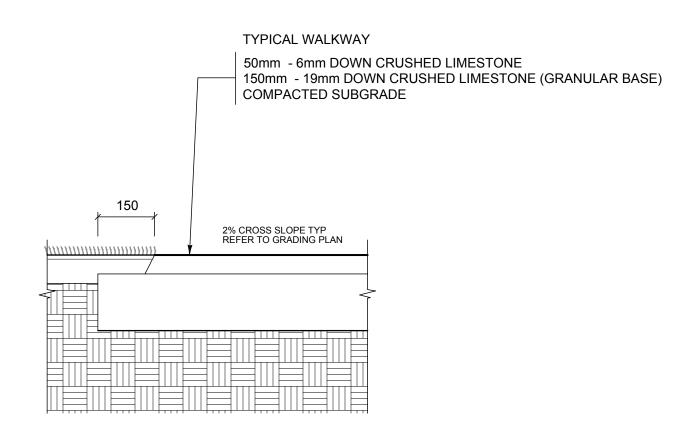

SUBSURFACE DRAINAGE SYSTEM

SCALE 1:10

5 SOLID DRAIN LINE / OUTLET

L-5 NTS

LEGEND

| Landscape Architecture Planning 500 - 115 Bannatyne Avenue East, Winnipeg, MB R3B 0R3 Phone: 204.944.9907 Fax: 204.957.1467 | B.M.<br>ELEV. | YY.MM.DD |                                 |              | gritoba agg           | THE CITY OF WINNIPEG |                                              |                     |
|-----------------------------------------------------------------------------------------------------------------------------|---------------|----------|---------------------------------|--------------|-----------------------|----------------------|----------------------------------------------|---------------------|
|                                                                                                                             |               |          |                                 |              | Glery Nagoint 19      | Winnipeg             | PUBLIC WORKS DEPARTMENT ENGINEERING DIVISION |                     |
|                                                                                                                             |               |          | DESIGNED:AB                     | DRAWN: AB    | PARADE ENO. 81 S      | SKATEBOARD PARK      |                                              | CITY DRAWING NUMBER |
|                                                                                                                             | 3             |          | SCALE: AS SHOWN                 | APPROVED: GM |                       |                      |                                              | SHEET 5 OF 5        |
|                                                                                                                             | •             |          |                                 |              | CONSULTANT PROJECT NO | SITE DETAILS         |                                              | 1 5                 |
| SPECTRUM SKATEPARK CREATIONS LTD.                                                                                           | NO. REVISIONS | DATE BY  | ACCEPTED BY: DATE: JULY 6, 2007 |              | 07 014                |                      |                                              | L-5                 |
|                                                                                                                             | NO. REVISIONS | DATE     | DATE. JULY 6, 2007              |              |                       |                      |                                              | 7/0/07              |