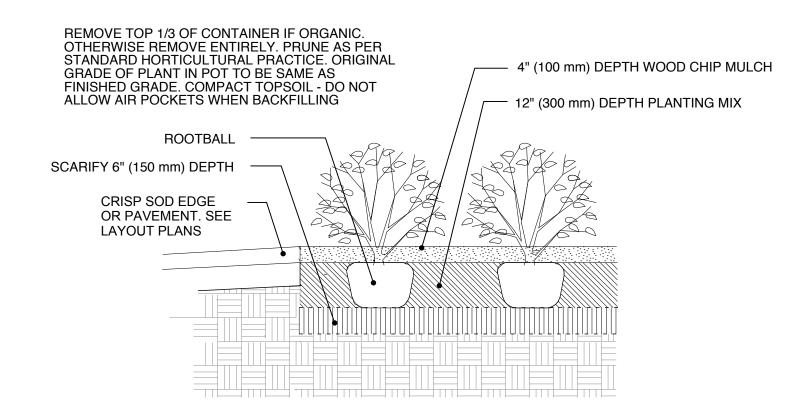

SUBSURFACE DRAINAGE SYSTEM

SCALE 1:10

5 SOLID DRAIN LINE / OUTLET

L-5 NTS

LEGEND

| Landscape Architecture Planning 500 - 115 Bannatyne Avenue East, Winnipeg, MB R3B 0R3 Phone: 204.944.9907 Fax: 204.957.1467 | B.M.<br>ELEV. | YY.MM.DD |                                 |              | gritoba agg           | THE CITY OF WINNIPEG |                                              |                     |
|-----------------------------------------------------------------------------------------------------------------------------|---------------|----------|---------------------------------|--------------|-----------------------|----------------------|----------------------------------------------|---------------------|
|                                                                                                                             |               |          |                                 |              | Glery Nagoint 19      | Winnipeg             | PUBLIC WORKS DEPARTMENT ENGINEERING DIVISION |                     |
|                                                                                                                             |               |          | DESIGNED:AB                     | DRAWN: AB    | PARADE ENO. 81 S      | SKATEBOARD PARK      |                                              | CITY DRAWING NUMBER |
|                                                                                                                             | 3             |          | SCALE: AS SHOWN                 | APPROVED: GM |                       |                      |                                              | SHEET 5 OF 5        |
|                                                                                                                             | •             |          |                                 |              | CONSULTANT PROJECT NO | SITE DETAILS         |                                              | 1 5                 |
| SPECTRUM SKATEPARK CREATIONS LTD.                                                                                           | NO. REVISIONS | DATE BY  | ACCEPTED BY: DATE: JULY 6, 2007 |              | 07 014                |                      |                                              | L-5                 |
|                                                                                                                             | NO. REVISIONS | DATE     | DATE. JULY 6, 2007              |              |                       |                      |                                              | 7/0/07              |