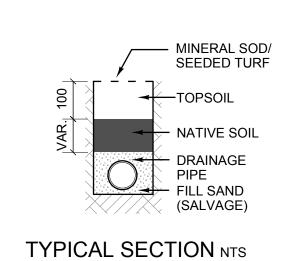

SUBSURFACE DRAINAGE SYSTEM

SCALE 1:10

5 SOLID DRAIN LINE / OUTLET

L-5 NTS

LEGEND

| Landscape Architecture Planning 500 - 115 Bannatyne Avenue East, Winnipeg, MB R3B 0R3 Phone: 204.944.9907 Fax: 204.957.1467 | B.M.<br>ELEV. | YY.MM.DD |                                 |              | gritoba agg           | THE CITY OF WINNIPEG |                                              |                     |
|-----------------------------------------------------------------------------------------------------------------------------|---------------|----------|---------------------------------|--------------|-----------------------|----------------------|----------------------------------------------|---------------------|
|                                                                                                                             |               |          |                                 |              | Glery Nagoint 19      | Winnipeg             | PUBLIC WORKS DEPARTMENT ENGINEERING DIVISION |                     |
|                                                                                                                             |               |          | DESIGNED:AB                     | DRAWN: AB    | PARADE ENO. 81 S      | SKATEBOARD PARK      |                                              | CITY DRAWING NUMBER |
|                                                                                                                             | 3             |          | SCALE: AS SHOWN                 | APPROVED: GM |                       |                      |                                              | SHEET 5 OF 5        |
|                                                                                                                             | •             |          |                                 |              | CONSULTANT PROJECT NO | SITE DETAILS         |                                              | 1 5                 |
| SPECTRUM SKATEPARK CREATIONS LTD.                                                                                           | NO. REVISIONS | DATE BY  | ACCEPTED BY: DATE: JULY 6, 2007 |              | 07 014                |                      |                                              | L-5                 |
|                                                                                                                             | NO. REVISIONS | DATE     | DATE. JULY 6, 2007              |              |                       |                      |                                              | 7/0/07              |