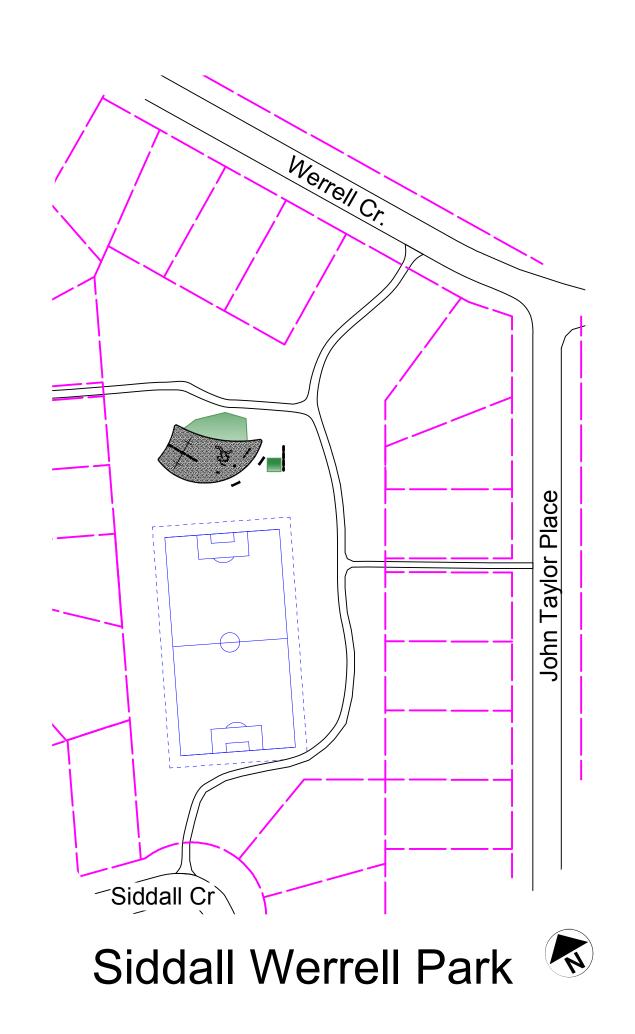

## City of Winnipeg Playground Renovations Elmwood Ward Siddall Werrell Park and Tomlinson Park

## **Drawing List**

- L-1 Cover Sheet
- L-2 Siddall Werrell Playground
- L-3 Tomlinson Playground
- L-4 Tomlinson Layout
- L-5 Details

- This drawing shall not be used for construction unless signed and sealed by Landscape Architect.
- 2. Variations and modifications to the work shown will not be allowed without
- 3. Drawing and Specifications, as instruments of service, are the property of the Landscape Architect. The copyright is reserved in the name of the Landscape Architect. No reproduction may be made without the prior written consent of the Landscape Architect
- 4. Contractors/bidders are hereby granted a limited licence to reproduce these drawings for the purposes of bidding. Such reproductions are not to be used for construction.