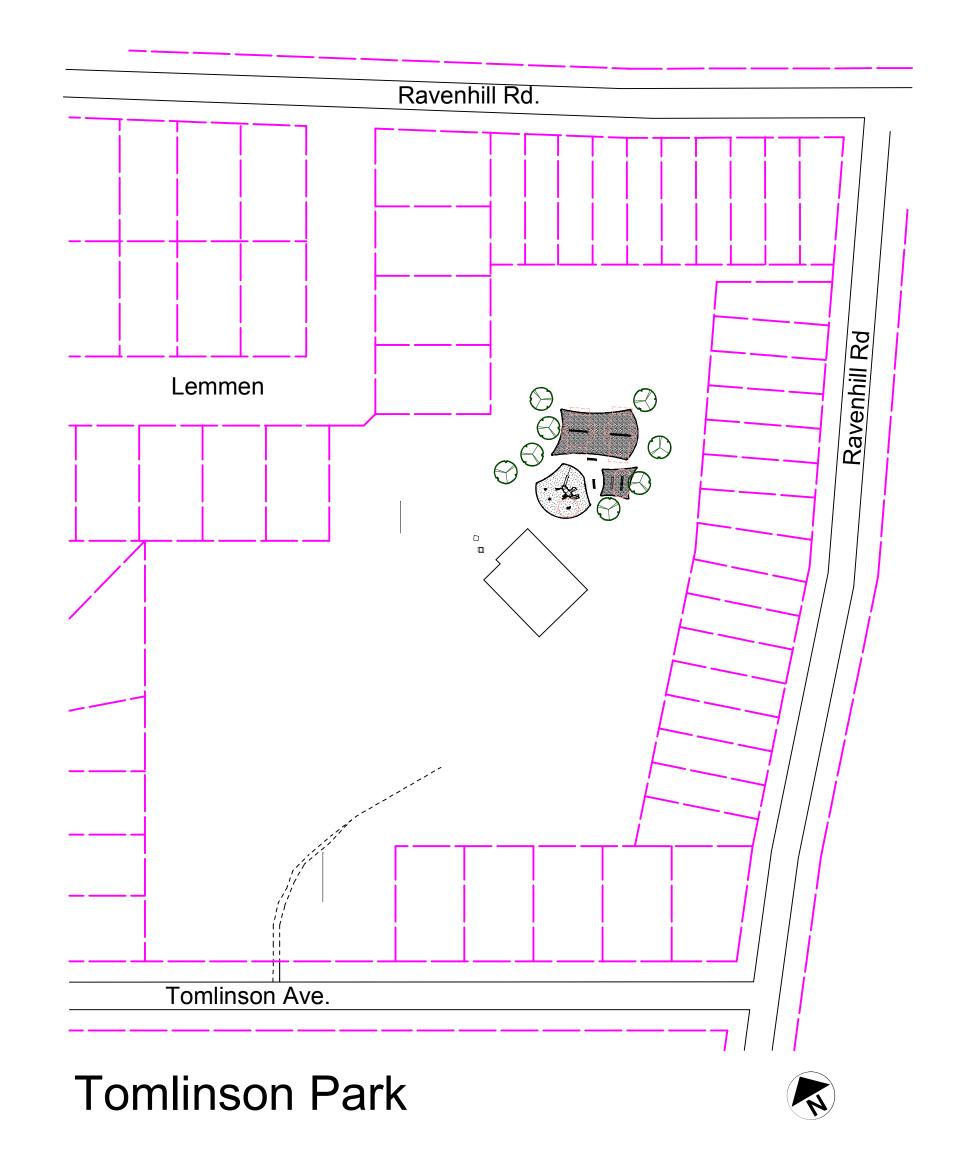

## City of Winnipeg Playground Renovations Elmwood Ward Siddall Werrell Park and Tomlinson Park

## **Drawing List**

- L-1 Cover Sheet
- L-2 Siddall Werrell Playground
- L-3 Tomlinson Playground
- L-4 Tomlinson Layout
- L-5 Details

- This drawing shall not be used for construction unless signed and sealed by Landscape Architect.
- 2. Variations and modifications to the work shown will not be allowed without
- 3. Drawing and Specifications, as instruments of service, are the property of the Landscape Architect. The copyright is reserved in the name of the Landscape Architect. No reproduction may be made without the prior written consent of the Landscape Architect
- 4. Contractors/bidders are hereby granted a limited licence to reproduce these drawings for the purposes of bidding. Such reproductions are not to be used for construction.