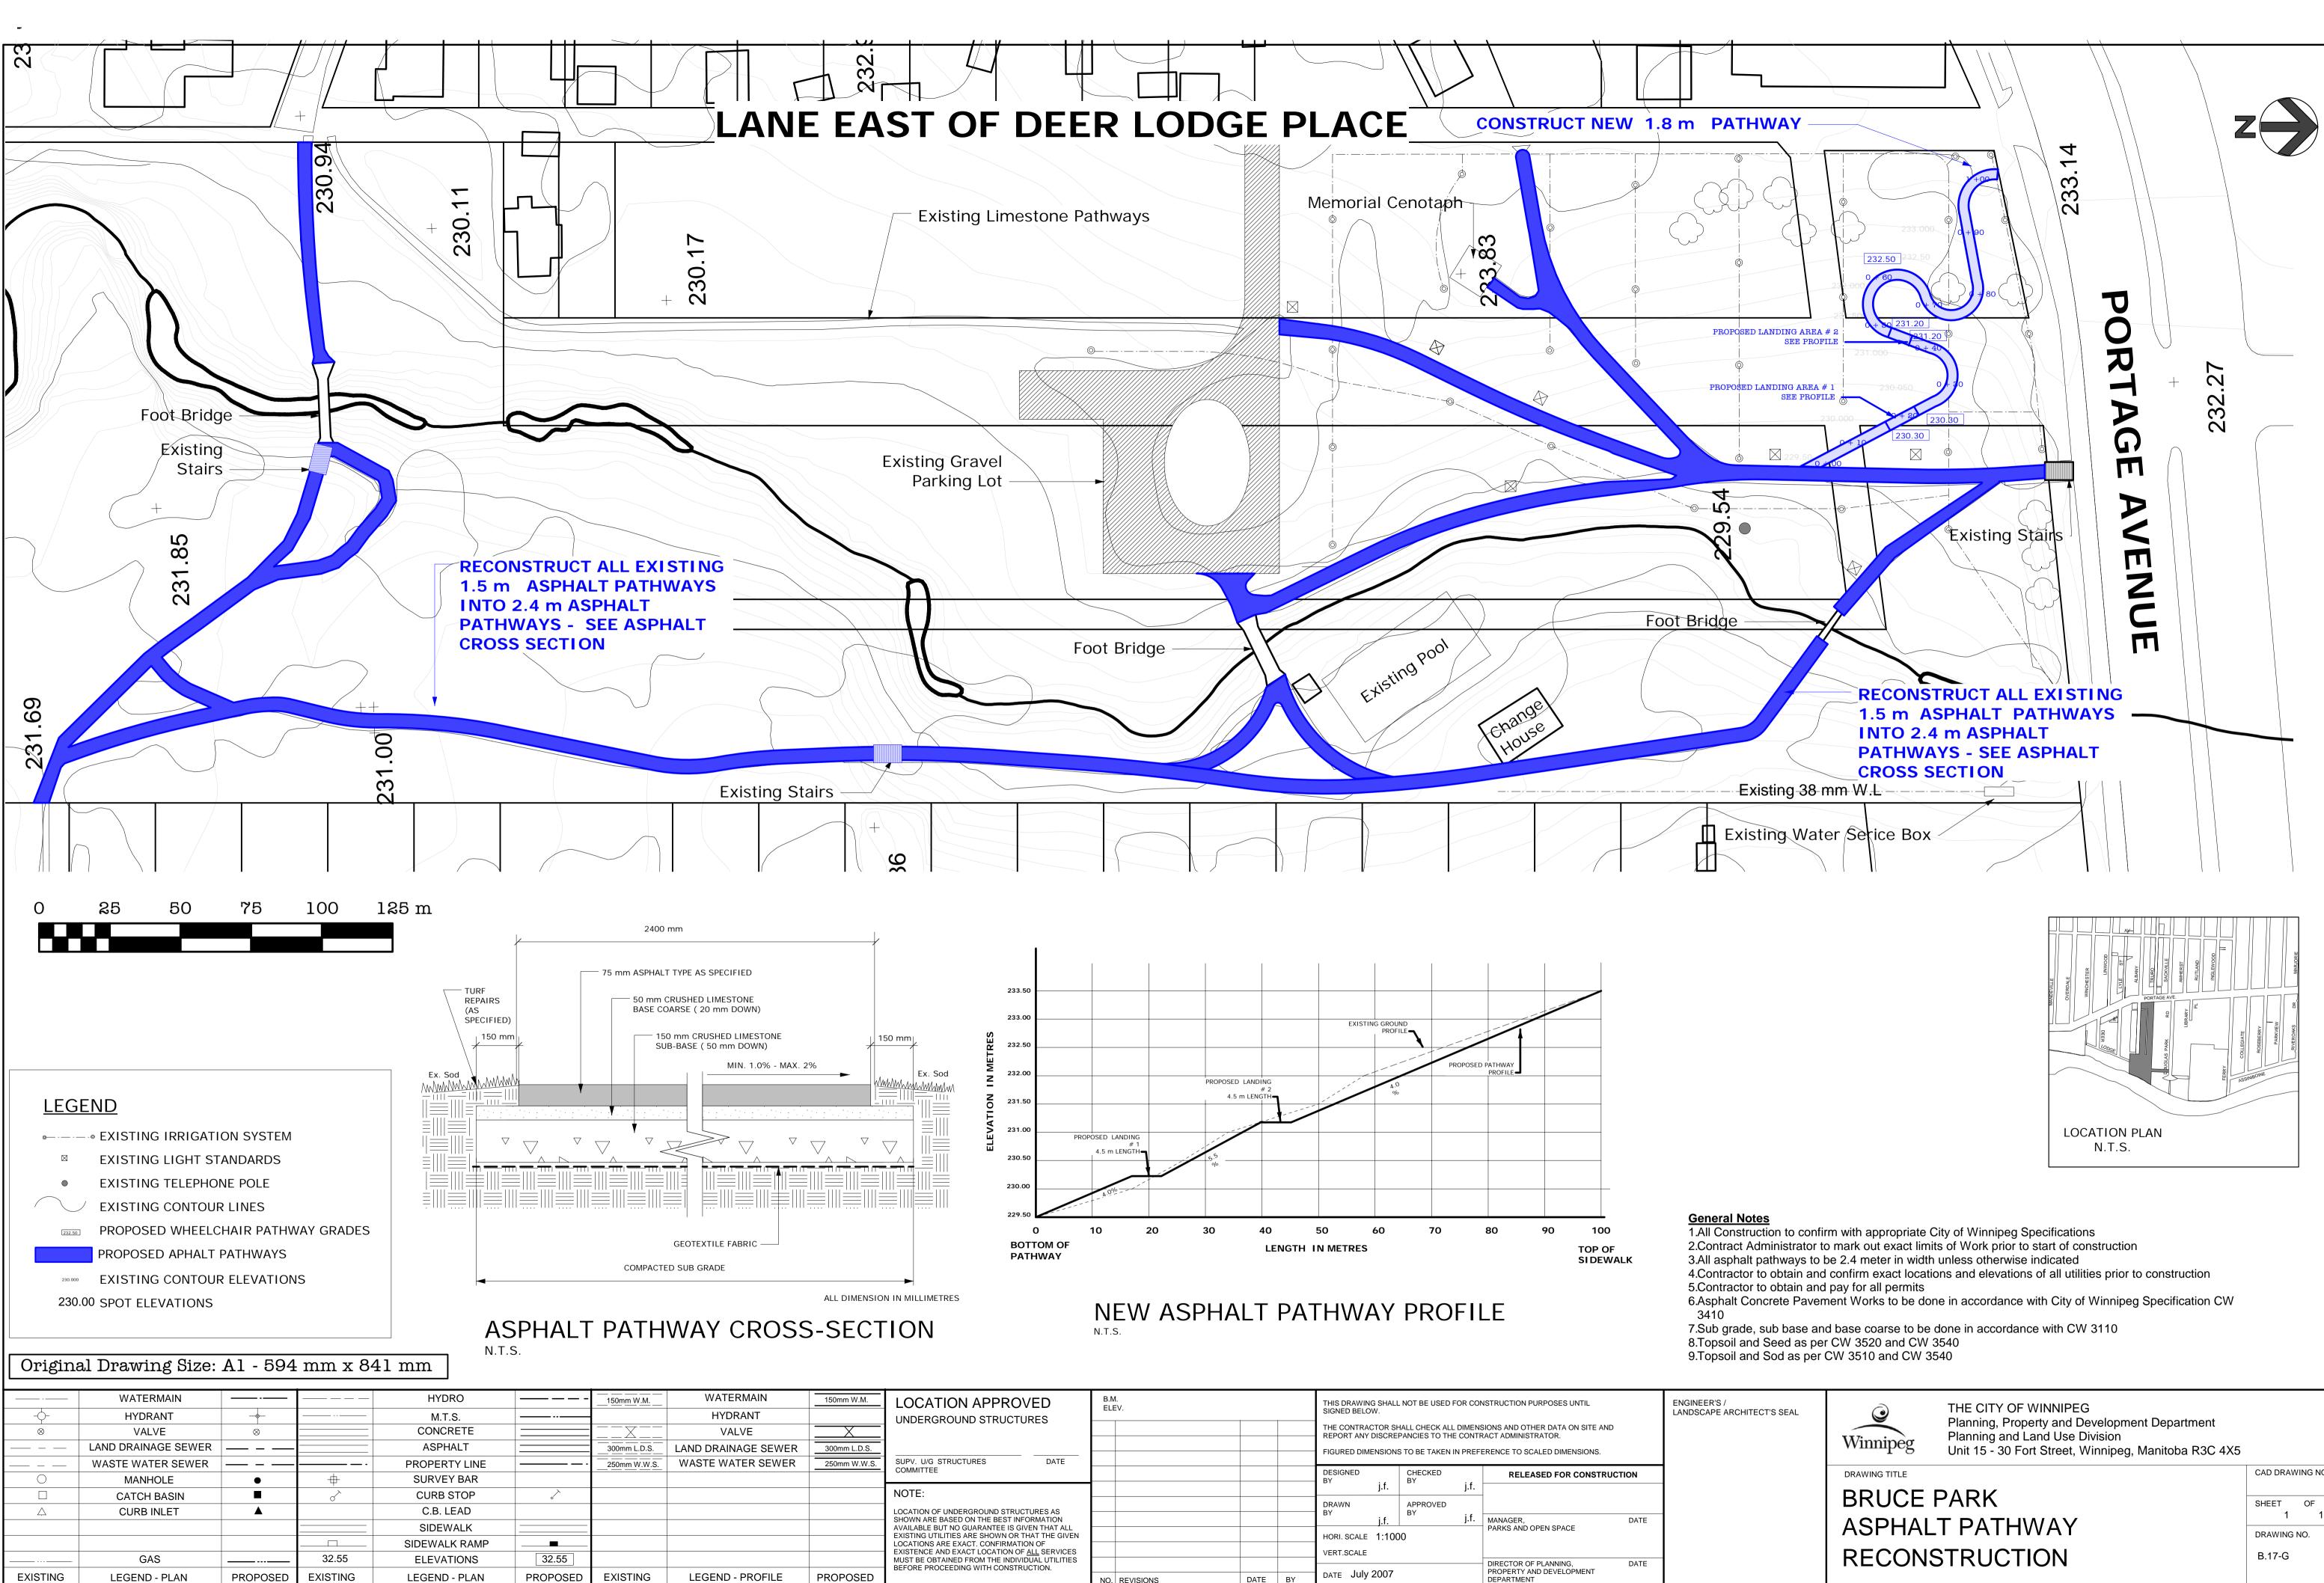

|                                      | LOCATION APPROVED<br>UNDERGROUND STRUCTURES                                                                                                                                                                                                                                                                                 | B.M.<br>ELEV. |             |      | THIS DRAWING SHALL NOT BE USED FOR CONST<br>SIGNED BELOW.<br>THE CONTRACTOR SHALL CHECK ALL DIMENSION<br>REPORT ANY DISCREPANCIES TO THE CONTRAC<br>FIGURED DIMENSIONS TO BE TAKEN IN PREFERE |                                               |                          |  | IONS AND OTHER DATA ON SITE AND<br>ACT ADMINISTRATOR. |                                                           | ENGINEER'S /<br>LANDSCAPE ARCHITECT'S S |  |  |
|--------------------------------------|-----------------------------------------------------------------------------------------------------------------------------------------------------------------------------------------------------------------------------------------------------------------------------------------------------------------------------|---------------|-------------|------|-----------------------------------------------------------------------------------------------------------------------------------------------------------------------------------------------|-----------------------------------------------|--------------------------|--|-------------------------------------------------------|-----------------------------------------------------------|-----------------------------------------|--|--|
| _                                    | SUPV. U/G STRUCTURES DATE<br>COMMITTEE<br>NOTE:<br>LOCATION OF UNDERGROUND STRUCTURES AS                                                                                                                                                                                                                                    |               |             |      |                                                                                                                                                                                               | DESIGNED<br>BY j.f.<br>DRAWN<br>BY            | CHEC<br>BY<br>APPF<br>BY |  | j.f.                                                  | RELEASED FOR CONSTRUCT                                    | ION                                     |  |  |
|                                      | HOWN ARE BASED ON THE BEST INFORMATION<br>(AILABLE BUT NO GUARANTEE IS GIVEN THAT ALL<br>SISTING UTILITIES ARE SHOWN OR THAT THE GIVEN<br>DICATIONS ARE EXACT. CONFIRMATION OF<br>(ISTENCE AND EXACT LOCATION OF <u>ALL</u> SERVICES<br>JST BE OBTAINED FROM THE INDIVIDUAL UTILITIES<br>FORE PROCEEDING WITH CONSTRUCTION. |               |             |      |                                                                                                                                                                                               | j.f. j.f.<br>HORI. SCALE 1:1000<br>VERT.SCALE |                          |  | j.f.                                                  | MANAGER,<br>PARKS AND OPEN SPACE<br>DIRECTOR OF PLANNING, | DATE                                    |  |  |
| BEFORE FROOLEDING WITH CONSTRUCTION. |                                                                                                                                                                                                                                                                                                                             | NO.           | . REVISIONS | DATE | BY                                                                                                                                                                                            | DATE July 2007                                |                          |  |                                                       | PROPERTY AND DEVELOPMENT<br>DEPARTMENT                    |                                         |  |  |

PROPOSED

LEGEND - PLAN

PROPOSED

LEGEND - PLAN

PROPOSED

| on to confirm with appropriate City of Winnipeg Specifications<br>nistrator to mark out exact limits of Work prior to start of construction<br>hways to be 2.4 meter in width unless otherwise indicated<br>obtain and confirm exact locations and elevations of all utilities prior to construction<br>obtain and pay for all permits<br>ete Pavement Works to be done in accordance with City of Winnipeg Specification CW<br>b base and base coarse to be done in accordance with CW 3110<br>eed as per CW 3520 and CW 3540<br>od as per CW 3510 and CW 3540 |               |                                                                                                                                                                 |    |  |  |  |  |  |  |  |
|-----------------------------------------------------------------------------------------------------------------------------------------------------------------------------------------------------------------------------------------------------------------------------------------------------------------------------------------------------------------------------------------------------------------------------------------------------------------------------------------------------------------------------------------------------------------|---------------|-----------------------------------------------------------------------------------------------------------------------------------------------------------------|----|--|--|--|--|--|--|--|
| S SEAL                                                                                                                                                                                                                                                                                                                                                                                                                                                                                                                                                          | Winnipeg      | THE CITY OF WINNIPEG<br>Planning, Property and Development Department<br>Planning and Land Use Division<br>Unit 15 - 30 Fort Street, Winnipeg, Manitoba R3C 4X5 |    |  |  |  |  |  |  |  |
|                                                                                                                                                                                                                                                                                                                                                                                                                                                                                                                                                                 | DRAWING TITLE | CAD DRAWING NO.                                                                                                                                                 |    |  |  |  |  |  |  |  |
|                                                                                                                                                                                                                                                                                                                                                                                                                                                                                                                                                                 | BRUCE I       | SHEET                                                                                                                                                           | OF |  |  |  |  |  |  |  |
|                                                                                                                                                                                                                                                                                                                                                                                                                                                                                                                                                                 | ASPHAL        | 1                                                                                                                                                               | 1  |  |  |  |  |  |  |  |
|                                                                                                                                                                                                                                                                                                                                                                                                                                                                                                                                                                 |               | DRAWING NO.                                                                                                                                                     |    |  |  |  |  |  |  |  |
|                                                                                                                                                                                                                                                                                                                                                                                                                                                                                                                                                                 | RECONS        | ECONSTRUCTION                                                                                                                                                   |    |  |  |  |  |  |  |  |
|                                                                                                                                                                                                                                                                                                                                                                                                                                                                                                                                                                 |               |                                                                                                                                                                 |    |  |  |  |  |  |  |  |