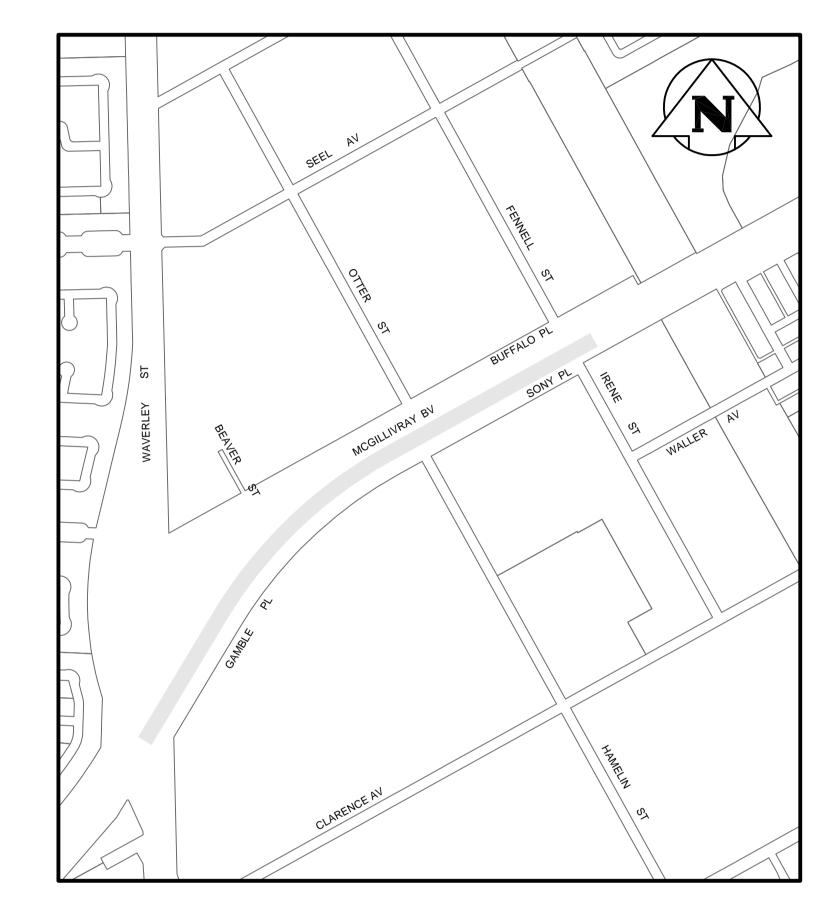

## THE CITY OF WINNIPEG PUBLIC WORKS DEPARTMENT

BID OPPORTUNITY: 563-2007

McGILLIVRAY BOULEVARD
(EASTBOUND LANES)
REHABILITATION &
ASPHALT OVERLAY
FROM WAVERLEY STREET TO
IRENE STREET

## DRAWING INDEX

| P-3286-1 | McGILLIVRAY BOULEVARD<br>WAVERLEY STREET TO<br>135m EAST OF WAVERLEY STREET              |
|----------|------------------------------------------------------------------------------------------|
| P-3286-2 | McGILLIVRAY BOULEVARD<br>135m EAST OF WAVERLEY STREET TO<br>285m EAST OF WAVERLEY STREET |
| P-3286-3 | McGILLIVRAY BOULEVARD<br>285m EAST OF WAVERLEY STREET TO<br>435m EAST OF WAVERLEY STREET |
| P-3286-4 | McGILLIVRAY BOULEVARD<br>435m EAST OF WAVERLEY STREET TO<br>205m WEST OF HAMELIN STREET  |
| P-3286-5 | McGILLIVRAY BOULEVARD<br>205m WEST OF HAMELIN STREET TO<br>55m WEST OF HAMELIN STREET    |
| P-3286-6 | McGILLIVRAY BOULEVARD<br>55m WEST OF HAMELIN STREET TO<br>74m EAST OF HAMELIN STREET     |
| P-3286-7 | McGILLIVRAY BOULEVARD<br>74m EAST OF HAMELIN STREET TO<br>100m WEST OF IRENE STREET      |
| P-3286-8 | McGILLIVRAY BOULEVARD<br>100m WEST OF IRENE STREET TO<br>50m EAST OF IRENE STREET        |