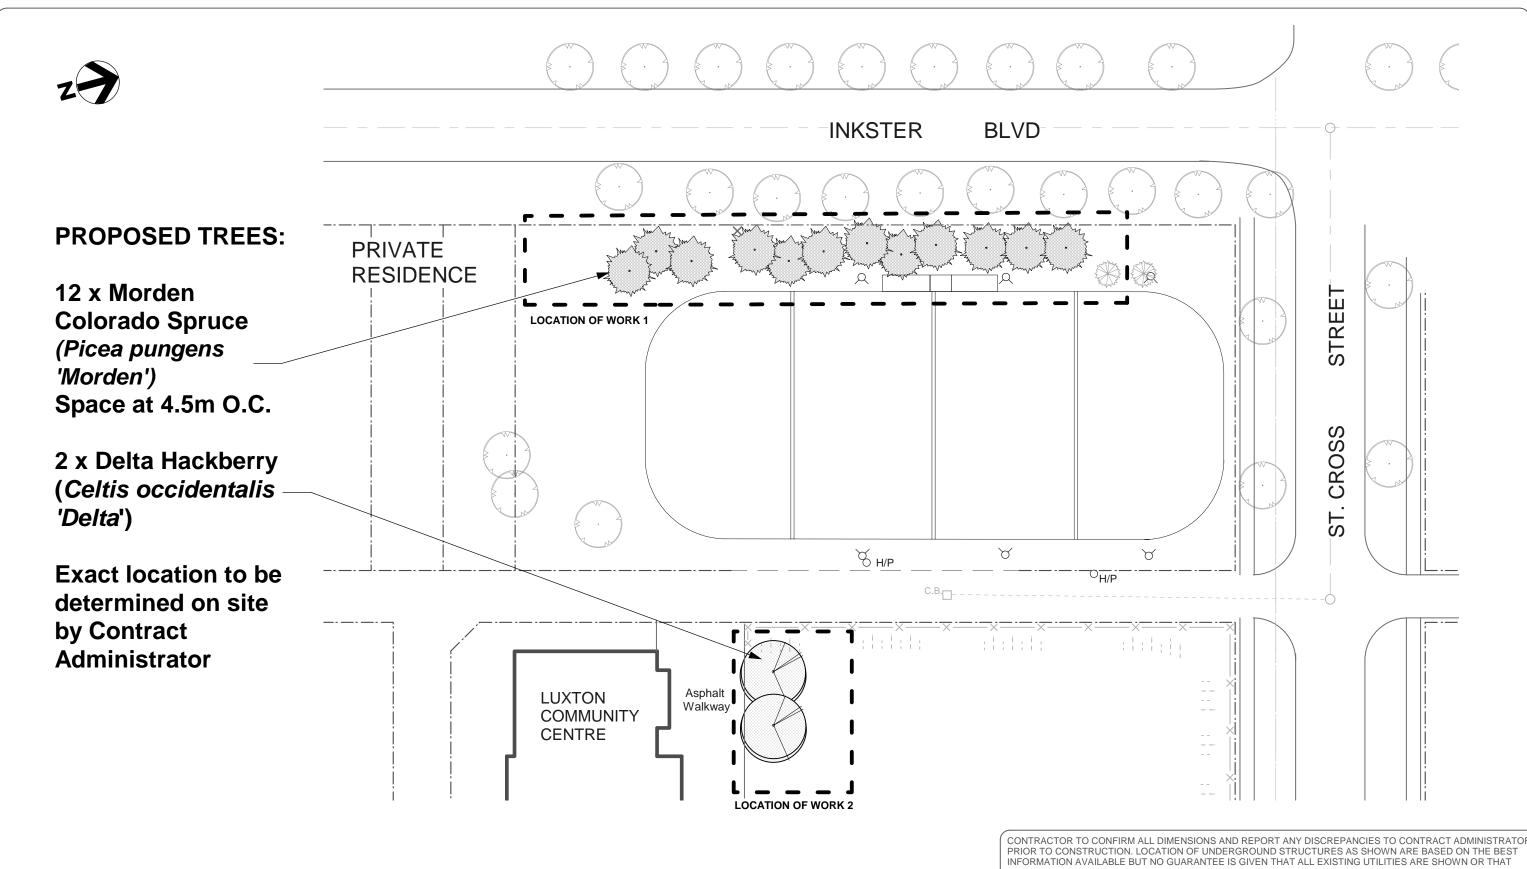

**Luxton Community Centre** 

Proposed Tree Planting

Tree Planting

BID OPPORTUNITY NO

L.15-D

DRAWING NO.

651-207