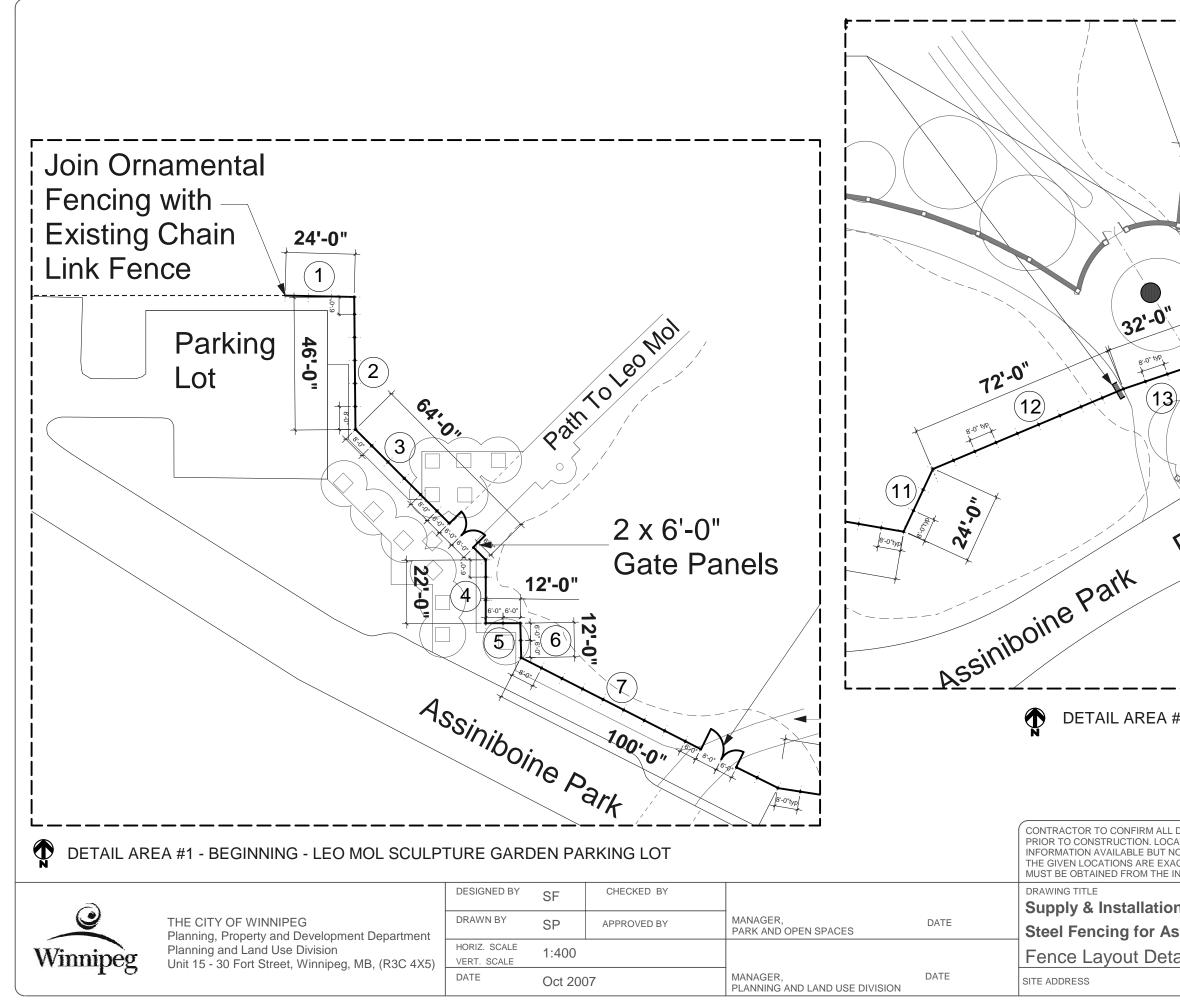

| 16'-0"<br>16<br>15<br>15                                                                                                                                                                                                                                                                                                                         |                                     |
|--------------------------------------------------------------------------------------------------------------------------------------------------------------------------------------------------------------------------------------------------------------------------------------------------------------------------------------------------|-------------------------------------|
| TX SP Parking<br>Lot                                                                                                                                                                                                                                                                                                                             |                                     |
| 2 x 8' G<br>Panels                                                                                                                                                                                                                                                                                                                               | ate                                 |
| Driv <sup>e</sup><br>DUCK<br>POND                                                                                                                                                                                                                                                                                                                |                                     |
| #2 - ENDING - ENGLISH GARDEN STONE WALL                                                                                                                                                                                                                                                                                                          |                                     |
| DIMENSIONS AND REPORT ANY DISCREPANCIES TO CONTRACT ADMINISTRATOR<br>ATION OF UNDERGROUND STRUCTURES AS SHOWN ARE BASED ON THE BEST<br>O GUARANTEE IS GIVEN THAT ALL EXISTING UTILITIES ARE SHOWN OR THAT<br>CT. CONFIRMATION OF EXISTENCE AND EXACT LOCATION OF <u>ALL</u> SERVICES<br>NDIVIDUAL UTILITIES BEFORE PROCEEDING WITH CONSTRUCTION. |                                     |
| n of Custom Made<br>ssiniboine Park                                                                                                                                                                                                                                                                                                              | DRAWING NO.                         |
| ails                                                                                                                                                                                                                                                                                                                                             | A3.HY-Sht3                          |
|                                                                                                                                                                                                                                                                                                                                                  | BID OPPORTUNITY NO. <b>749-2007</b> |