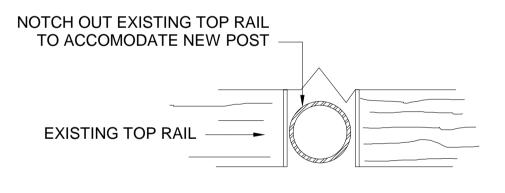

- Metal strapping to be interwoven in mesh and secured to top rail with screws at 8" o.c. Strapping to be continuous post to post.

- Chainlink screening to be flush with front of upright.

- Chainlink construction shall be in accordance with City of Winnipeg Standard Construction Specifications CW 3550.