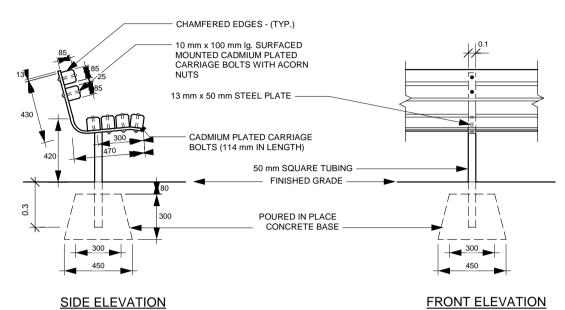

MATERIALS

- 85 mm x 85 mm COMPOSITE SLATS
- CEDAR TONE FINISH
- METAL FINISH - PRIME WITH
RUSTOLEUM NO. 769
FINISH WITH SAPOLIN
BLACK WROUGHT FINISH

| TREE PLANTING PLAN SCHEDULE |                        |                  |                  |                 |  |  |  |  |
|-----------------------------|------------------------|------------------|------------------|-----------------|--|--|--|--|
| C ommon Name                | <b>Botanical Name</b>  | Minimum Size/HT. | Notes/Spacing    | <b>Qauntity</b> |  |  |  |  |
| Green Ash                   | Fraxinus pennsylvanica | 65 mm Cal.       | Male Trees \B&B. | 10              |  |  |  |  |
|                             | subintegerrima         |                  | Machine          |                 |  |  |  |  |
| Black Hills Spruce          | Picea glauca densato   | 3.0 m HT.        | B.&B.\Machine    | 2               |  |  |  |  |
|                             |                        |                  | 3.5 m O.C.       |                 |  |  |  |  |