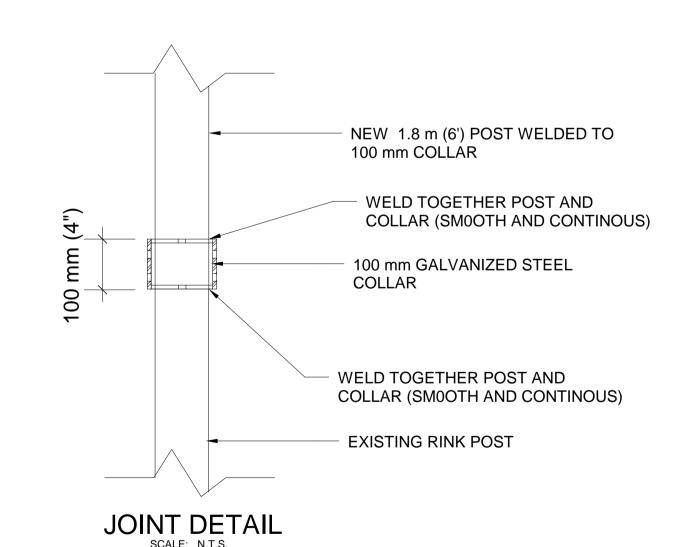

CHAINLINK SCREENING

- All chainlink screening to be 9 gauge steel wire woven into 2" (50mm) mesh. Top and bottom selvage shall be knuckled.

- Top rails for screening shall be 1 1/2" (38mm) diameter. Rails to be hammered flat and welded to uprights.

- All welds to be smooth and continuous.

- Posts and rails to be cleaned of all welding residue. Apply Galvalume according to Manufacturer's specifications.

- Mesh to be attached to uprights with wire ties at 1' on center.

- Metal strapping to be interwoven in mesh and secured to top rail with screws at 8" o.c. Strapping to be continuous post to post.

- Chainlink screening to be flush with front of upright.

- Chainlink construction shall be in accordance with City of Winnipeg Standard Construction Specifications CW 3550.