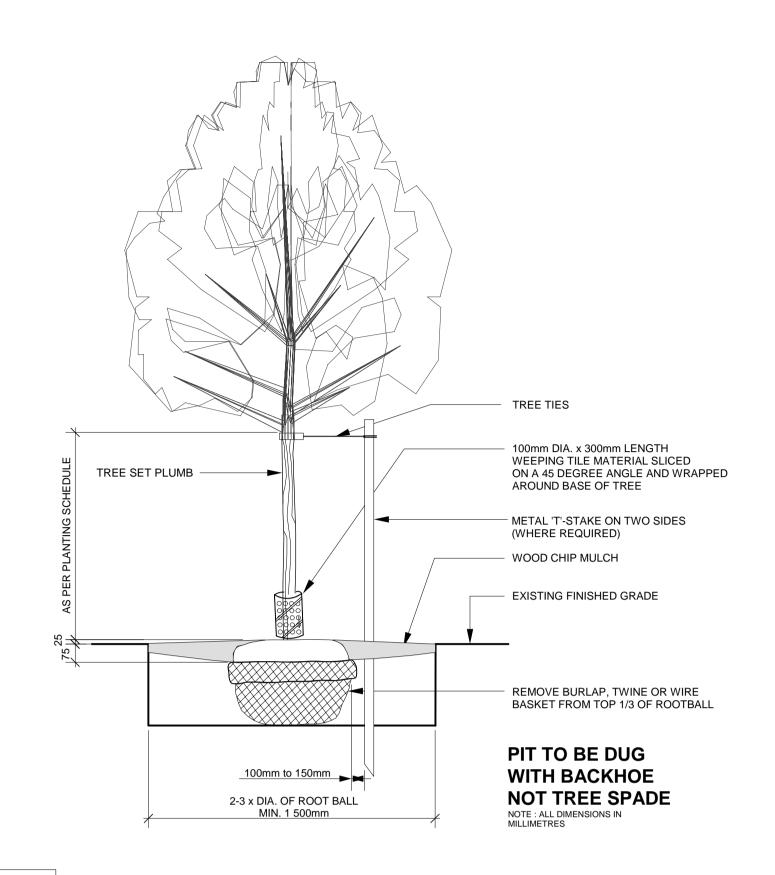

MATERIALS

- 85 mm x 85 mm COMPOSITE SLATS
- CEDAR TONE FINISH
- METAL FINISH - PRIME WITH
RUSTOLEUM NO. 769
FINISH WITH SAPOLIN
BLACK WROUGHT FINISH

| TREE PLANTING PLAN SCHEDULE |                        |                  |                  |                 |  |  |  |  |
|-----------------------------|------------------------|------------------|------------------|-----------------|--|--|--|--|
| C ommon Name                | <b>Botanical Name</b>  | Minimum Size/HT. | Notes/Spacing    | <b>Qauntity</b> |  |  |  |  |
| Green Ash                   | Fraxinus pennsylvanica | 65 mm Cal.       | Male Trees \B&B. | 10              |  |  |  |  |
|                             | subintegerrima         |                  | Machine          |                 |  |  |  |  |
| Black Hills Spruce          | Picea glauca densato   | 3.0 m HT.        | B.&B.\Machine    | 2               |  |  |  |  |
|                             |                        |                  | 3.5 m O.C.       |                 |  |  |  |  |