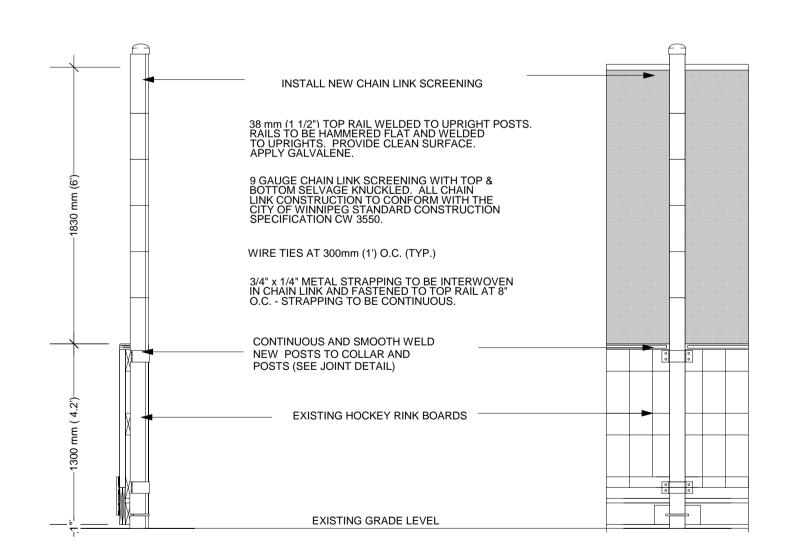

CHAINLINK SCREENING

- All chainlink screening to be 9 gauge steel wire woven into 2" (50mm) mesh. Top and bottom selvage shall be knuckled.

- Top rails for screening shall be 1 1/2" (38mm) diameter. Rails to be hammered flat and welded to uprights.

- All welds to be smooth and continuous.

- Posts and rails to be cleaned of all welding residue. Apply Galvalume according to Manufacturer's specifications.

- Mesh to be attached to uprights with wire ties at 1' on center.

- Metal strapping to be interwoven in mesh and secured to top rail with screws at 8" o.c. Strapping to be continuous post to post.

- Chainlink screening to be flush with front of upright.

- Chainlink construction shall be in accordance with City of Winnipeg Standard Construction Specifications CW 3550.