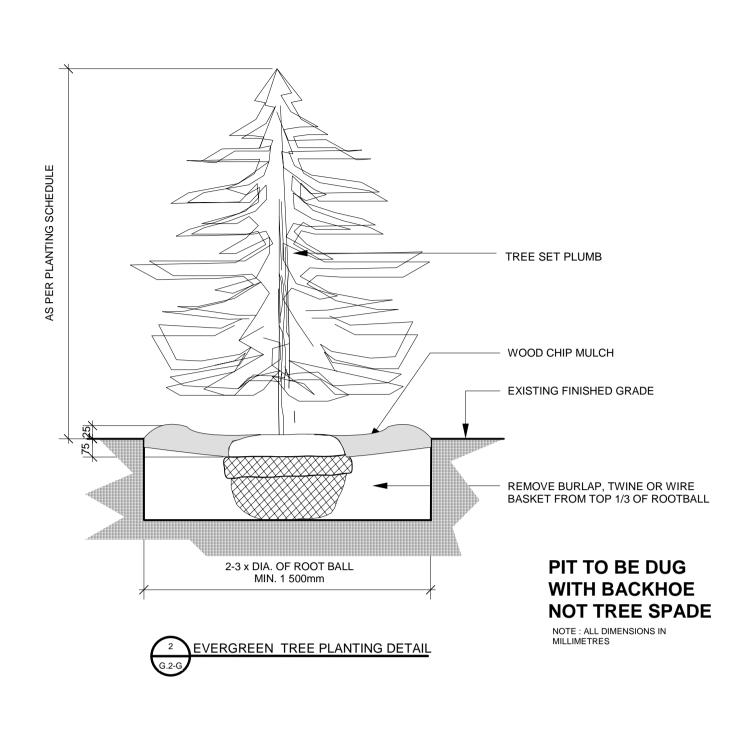

MATERIALS

- 85 mm x 85 mm COMPOSITE SLATS
- CEDAR TONE FINISH
- METAL FINISH - PRIME WITH
RUSTOLEUM NO. 769
FINISH WITH SAPOLIN
BLACK WROUGHT FINISH

| TREE PLANTING PLAN SCHEDULE |                        |                  |                  |                 |  |  |  |  |
|-----------------------------|------------------------|------------------|------------------|-----------------|--|--|--|--|
| C ommon Name                | <b>Botanical Name</b>  | Minimum Size/HT. | Notes/Spacing    | <b>Qauntity</b> |  |  |  |  |
| Green Ash                   | Fraxinus pennsylvanica | 65 mm Cal.       | Male Trees \B&B. | 10              |  |  |  |  |
|                             | subintegerrima         |                  | Machine          |                 |  |  |  |  |
| Black Hills Spruce          | Picea glauca densato   | 3.0 m HT.        | B.&B.\Machine    | 2               |  |  |  |  |
|                             |                        |                  | 3.5 m O.C.       |                 |  |  |  |  |