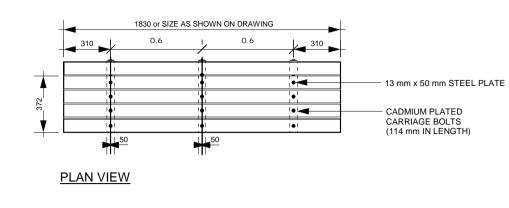

MATERIALS

- 85 mm x 85 mm COMPOSITE SLATS
- CEDAR TONE FINISH
- METAL FINISH - PRIME WITH
RUSTOLEUM NO. 769
FINISH WITH SAPOLIN
BLACK WROUGHT FINISH

| TREE PLANTING PLAN SCHEDULE |                        |                  |                  |                 |  |  |  |  |
|-----------------------------|------------------------|------------------|------------------|-----------------|--|--|--|--|
| C ommon Name                | <b>Botanical Name</b>  | Minimum Size/HT. | Notes/Spacing    | <b>Qauntity</b> |  |  |  |  |
| Green Ash                   | Fraxinus pennsylvanica | 65 mm Cal.       | Male Trees \B&B. | 10              |  |  |  |  |
|                             | subintegerrima         |                  | Machine          |                 |  |  |  |  |
| Black Hills Spruce          | Picea glauca densato   | 3.0 m HT.        | B.&B.\Machine    | 2               |  |  |  |  |
|                             |                        |                  | 3.5 m O.C.       |                 |  |  |  |  |