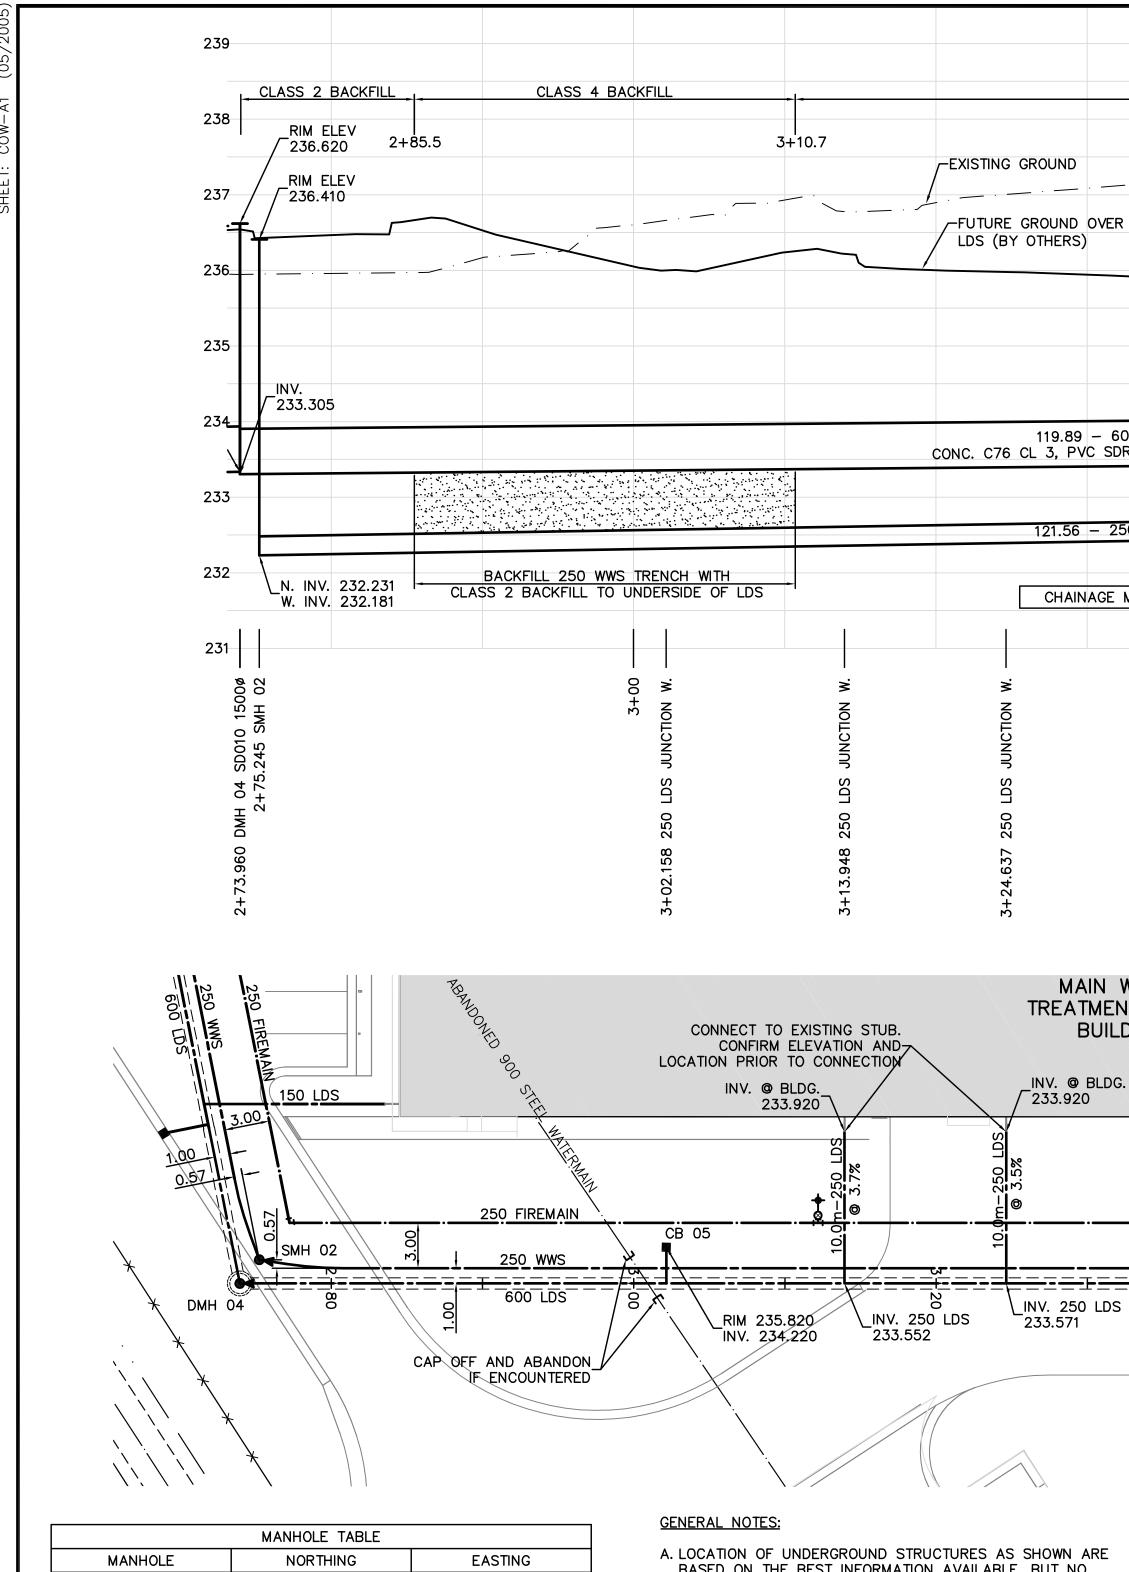

A. LOCATION OF UNDERGROUND STRUCTURES AS SHOWN ARE BASED ON THE BEST INFORMATION AVAILABLE. BUT NO GUARANTEE IS GIVEN THAT ALL EXISTING UTILITIES ARE SHOWN OR THAT THE GIVEN LOCATIONS ARE EXACT. CONFIRMATION OF EXISTENCE AND EXACT LOCATION OF ALL SERVICES MUST BE OBTAINED FROM THE INDIVIDUAL UTILITIES BEFORE PROCEEDING WITH CONSTRUCTION.

## **CONSTRUCTION NOTES:**

- 1. ALL CATCH BASINS ARE 1800 BARREL HEIGHT
- UNLESS OTHERWISE NOTED. 2. ALL PIPE BEDDING TO BE CLASS B SAND
- BEDDING UNLESS OTHERWISE NOTED.
- 3. ALL CATCH BASIN LEADS ARE 250 DIAMETER UNLESS OTHERWISE NOTED. 4. BACKFILL ALL CATCHBASIN LEADS UNDER PROPOSED
- PAVEMENTS AND SIDEWALKS WITH CLASS 2 BACKFILL. BACKFILL WITH CLASS 4 BACKFILL IN BOULEVARD AREAS.

## **BENCHMARK NOTES:**

| DRAWING         | COORDINATES ARE | UTM NAD83 - | SCALE FACTOR | 0.99 |
|-----------------|-----------------|-------------|--------------|------|
| <u>B.M. No.</u> | NORTHING        | EASTING     | ELEVATION    |      |
| PILE 136        | 5523873.734     | 647764.406  | 236.242      |      |
| PILE 133        | 5523256.606     | 647782.387  | 236.056      |      |