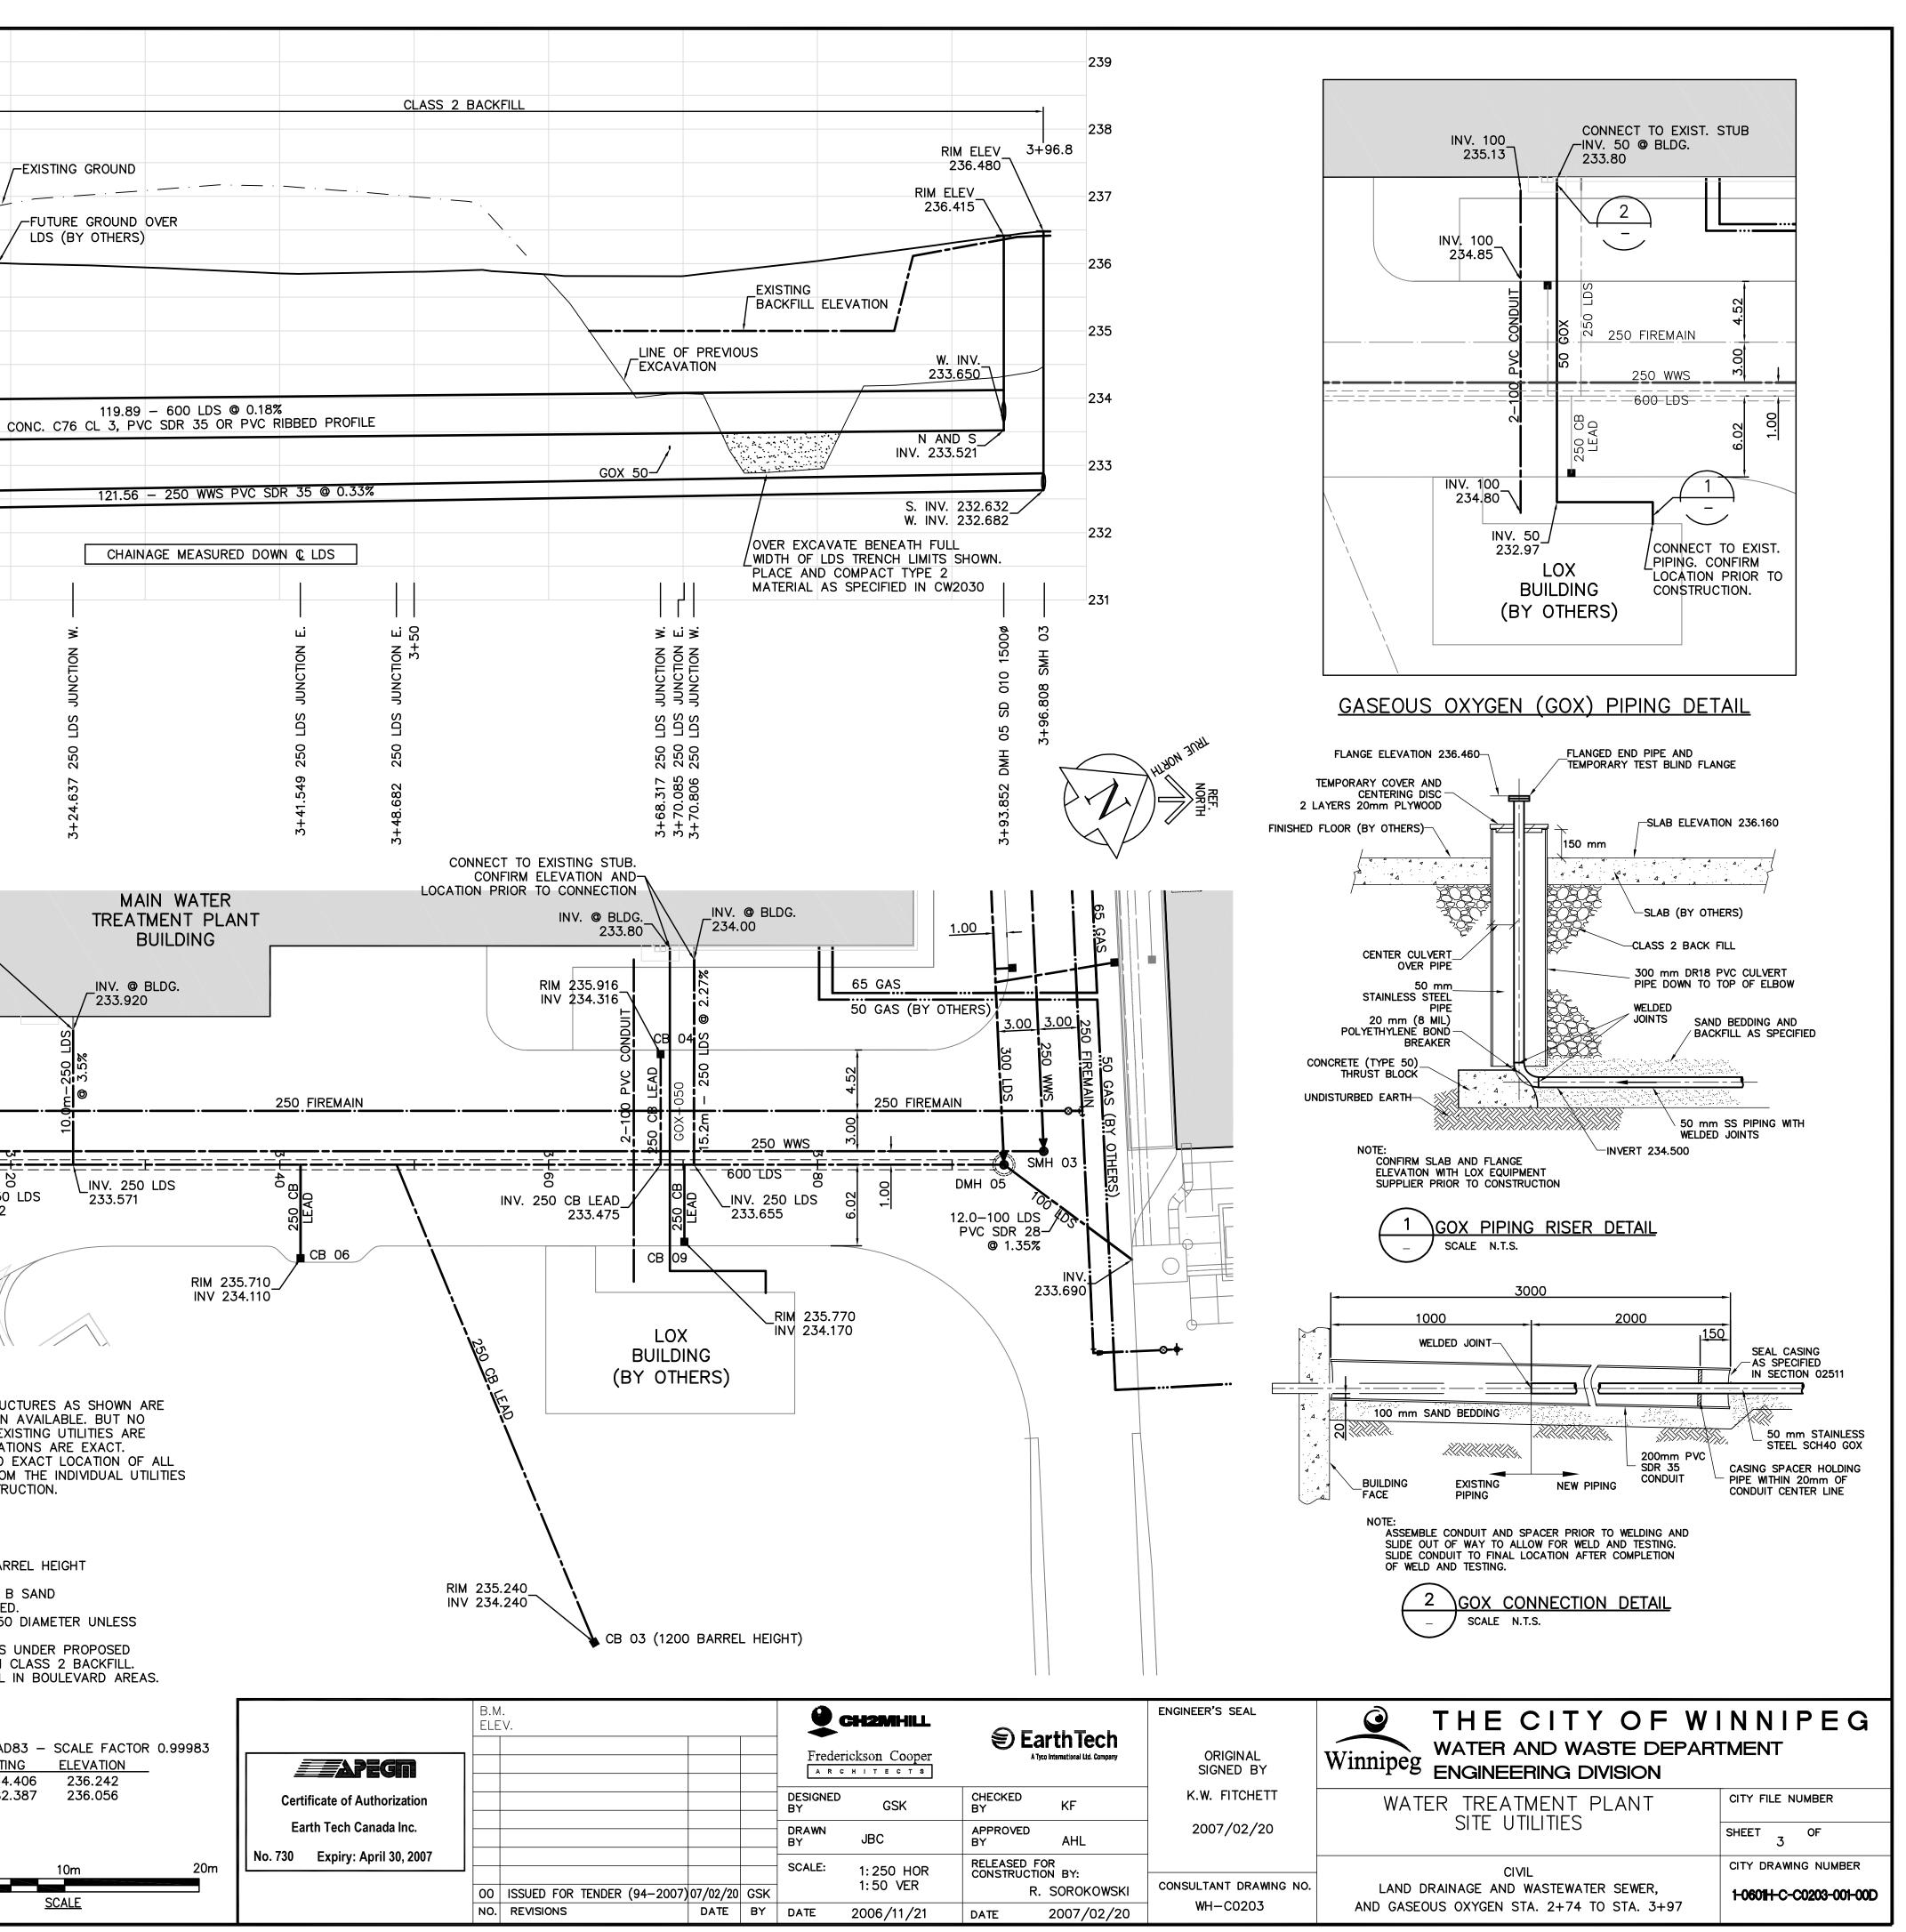

| EASTING<br>647938.822<br>647941.604 |  |  |  |  |
|-------------------------------------|--|--|--|--|
| 647941.604                          |  |  |  |  |
|                                     |  |  |  |  |
| 648000 050                          |  |  |  |  |
| 648002.250                          |  |  |  |  |
| 647938.173                          |  |  |  |  |
| 648002.965                          |  |  |  |  |
| CATCHBASIN TABLE                    |  |  |  |  |
| EASTING                             |  |  |  |  |
| 647951.706                          |  |  |  |  |
| 647980.475                          |  |  |  |  |
| 648016.273                          |  |  |  |  |
| 647981.768                          |  |  |  |  |
|                                     |  |  |  |  |
| -                                   |  |  |  |  |

A. LOCATION OF UNDERGROUND STRUCTURES AS SHOWN ARE BASED ON THE BEST INFORMATION AVAILABLE. BUT NO GUARANTEE IS GIVEN THAT ALL EXISTING UTILITIES ARE SHOWN OR THAT THE GIVEN LOCATIONS ARE EXACT. CONFIRMATION OF EXISTENCE AND EXACT LOCATION OF ALL SERVICES MUST BE OBTAINED FROM THE INDIVIDUAL UTILITIES BEFORE PROCEEDING WITH CONSTRUCTION.

## **CONSTRUCTION NOTES:**

- 1. ALL CATCH BASINS ARE 1800 BARREL HEIGHT
- UNLESS OTHERWISE NOTED. 2. ALL PIPE BEDDING TO BE CLASS B SAND
- BEDDING UNLESS OTHERWISE NOTED.
- 3. ALL CATCH BASIN LEADS ARE 250 DIAMETER UNLESS OTHERWISE NOTED. 4. BACKFILL ALL CATCHBASIN LEADS UNDER PROPOSED
- PAVEMENTS AND SIDEWALKS WITH CLASS 2 BACKFILL. BACKFILL WITH CLASS 4 BACKFILL IN BOULEVARD AREAS.

## **BENCHMARK NOTES:**

| DRAWING         | COORDINATES ARE | UTM NAD83 - | SCALE FACTOR | 0.99 |
|-----------------|-----------------|-------------|--------------|------|
| <u>B.M. No.</u> | NORTHING        | EASTING     | ELEVATION    |      |
| PILE 136        | 5523873.734     | 647764.406  | 236.242      |      |
| PILE 133        | 5523256.606     | 647782.387  | 236.056      |      |

L: \WORK\79000\79538\02A-CAD\MUN\CONTR\SITE UTILITIES\DN\_WH-C0203\_ET.DWG