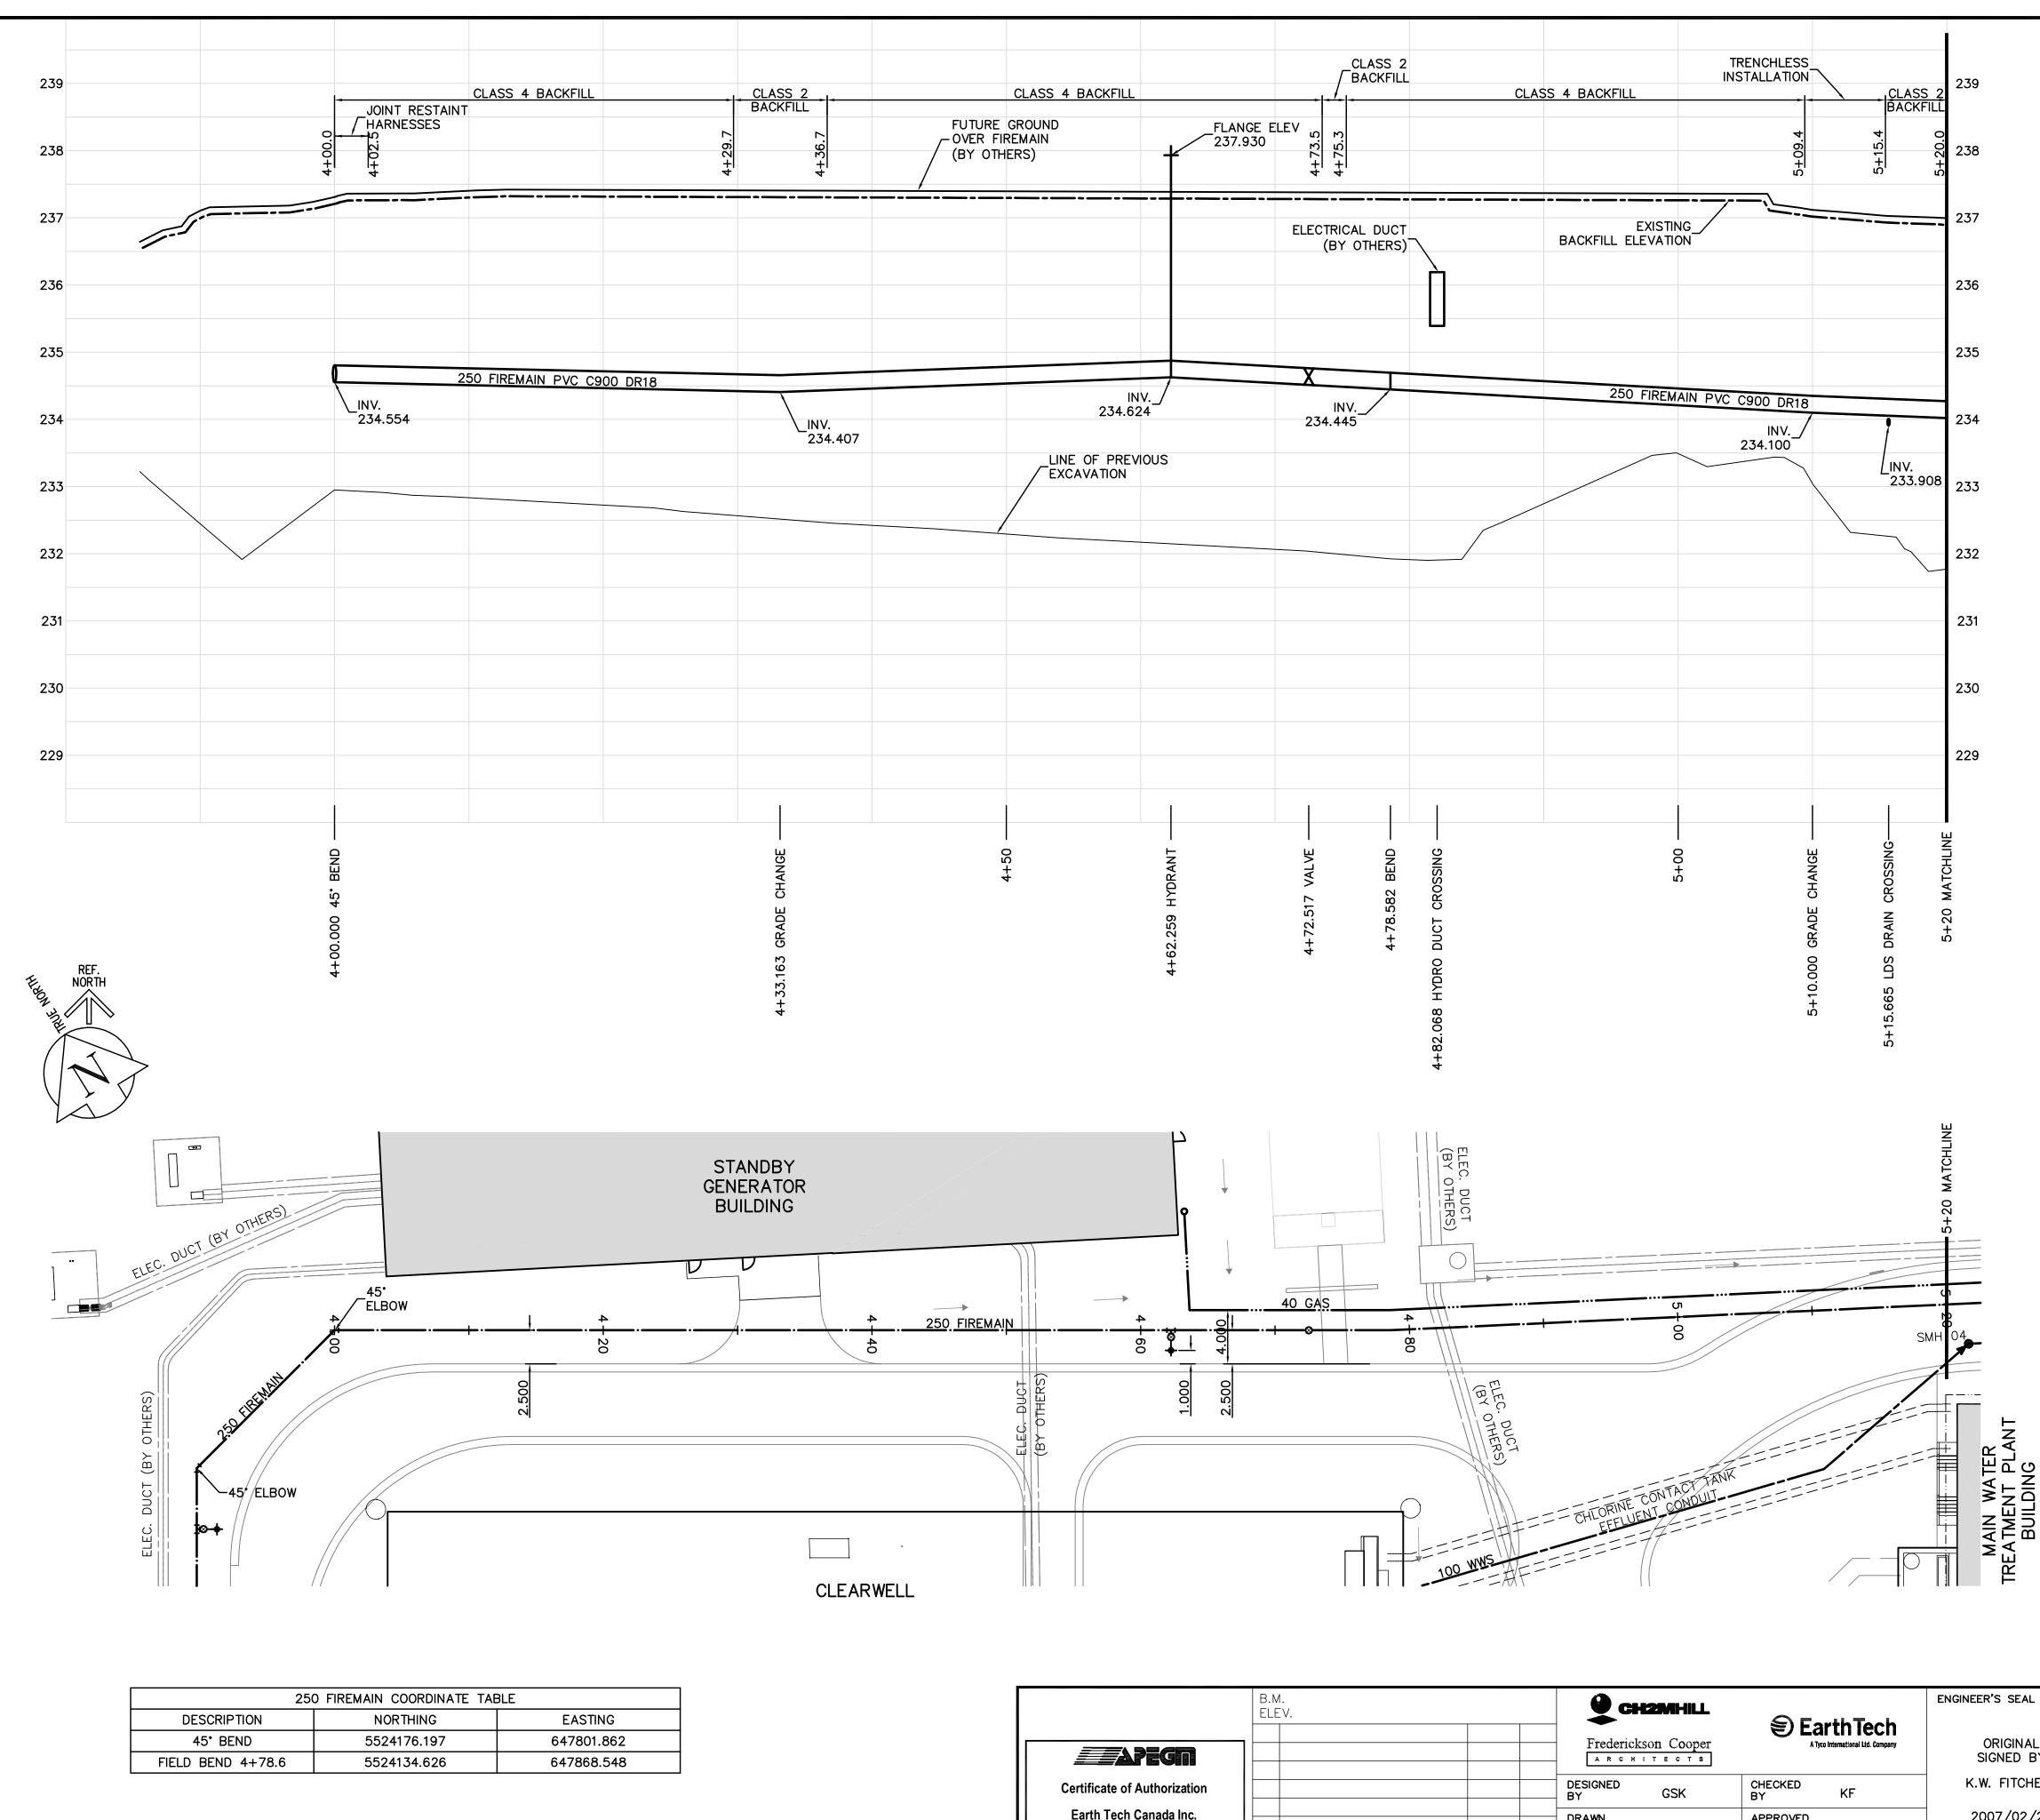

GENERAL NOTES:

A. LOCATION OF UNDERGROUND STRUCTURES AS SHOWN ARE BASED ON THE BEST INFORMATION AVAILABLE. BUT NO GUARANTEE IS GIVEN THAT ALL EXISTING UTILITIES ARE SHOWN OR THAT THE GIVEN LOCATIONS ARE EXACT. CONFIRMATION OF EXISTENCE AND EXACT LOCATION OF ALL SERVICES MUST BE OBTAINED FROM THE INDIVIDUAL UTILITIES BEFORE PROCEEDING WITH CONSTRUCTION BEFORE PROCEEDING WITH CONSTRUCTION.

## CONSTRUCTION NOTES:

ALL HYDRANT ASSEMBLIES TO HAVE MECHANICAL JOINT RESTRAINTS FROM TEE TO HYDRANT.
ALL PIPE BEDDING TO BE CLASS B SAND BEDDING.

| BENCHMARK NOTES: |                 |             |              |         |  |  |  |  |  |  |  |
|------------------|-----------------|-------------|--------------|---------|--|--|--|--|--|--|--|
| DRAWING          | COORDINATES ARE | UTM NAD83 - | SCALE FACTOR | 0.99983 |  |  |  |  |  |  |  |
| B.M. No.         | NORTHING        | EASTING     | ELEVATION    |         |  |  |  |  |  |  |  |
| PILE 136         | 5523873.734     | 647764.406  | 236.242      |         |  |  |  |  |  |  |  |
| PILE 133         | 5523256.606     | 647782.387  | 236.056      |         |  |  |  |  |  |  |  |
|                  |                 |             |              |         |  |  |  |  |  |  |  |