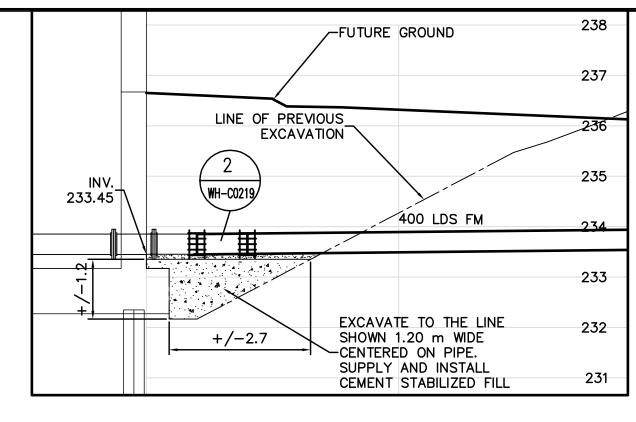

## 150 POTABLE WATER

|                                | B.M.<br>ELEV. |                             |          |     |                |      | EarthTech |                                                | ENGINEER'S SEAL      |                |
|--------------------------------|---------------|-----------------------------|----------|-----|----------------|------|-----------|------------------------------------------------|----------------------|----------------|
|                                |               |                             |          |     |                |      |           | AT LITICUII<br>Tyco International Ltd. Company | ORIGINAL<br>SIGNED B |                |
| Certificate of Authorization   |               |                             |          |     | DESIGNED<br>BY | GSK  |           | CHECKED<br>BY                                  | KF                   | K.W. FITCHE    |
| Earth Tech Canada Inc.         |               |                             |          |     | DRAWN<br>BY    |      | MAF       | APPROVED<br>BY                                 | AHL                  | 2007/02/2      |
| No. 730 Expiry: April 30, 2007 |               |                             |          |     | SCALE:         |      | AS NOTED  | RELEASED<br>CONSTRUCT                          |                      | 1              |
|                                | 00            | ISSUED FOR TENDER (94-2007) | 07/02/20 | GSK |                |      |           | F                                              | R. SOROKOWSKI        | CONSULTANT DRA |
|                                | NO.           | REVISIONS                   | DATE     | BY  | DATE           | 2007 | /02/05    | DATE                                           | 2007/02/20           | WH-C0219       |