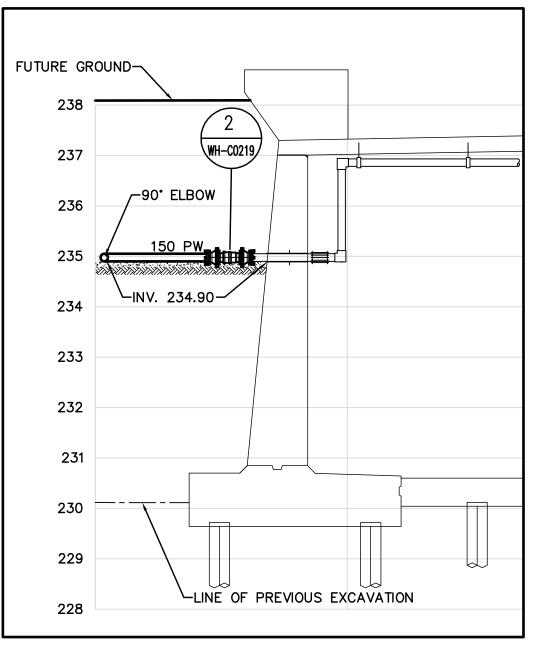

Last Save: 2007-04-03 3: 22 PM













## 150 POTABLE WATER



|                                | B.M.<br>ELEV. |                             |          |     |                |      | EarthTech |                                                | ENGINEER'S SEAL      |                |
|--------------------------------|---------------|-----------------------------|----------|-----|----------------|------|-----------|------------------------------------------------|----------------------|----------------|
|                                |               |                             |          |     |                |      |           | AT LITICUII<br>Tyco International Ltd. Company | ORIGINAL<br>SIGNED B |                |
| Certificate of Authorization   |               |                             |          |     | DESIGNE