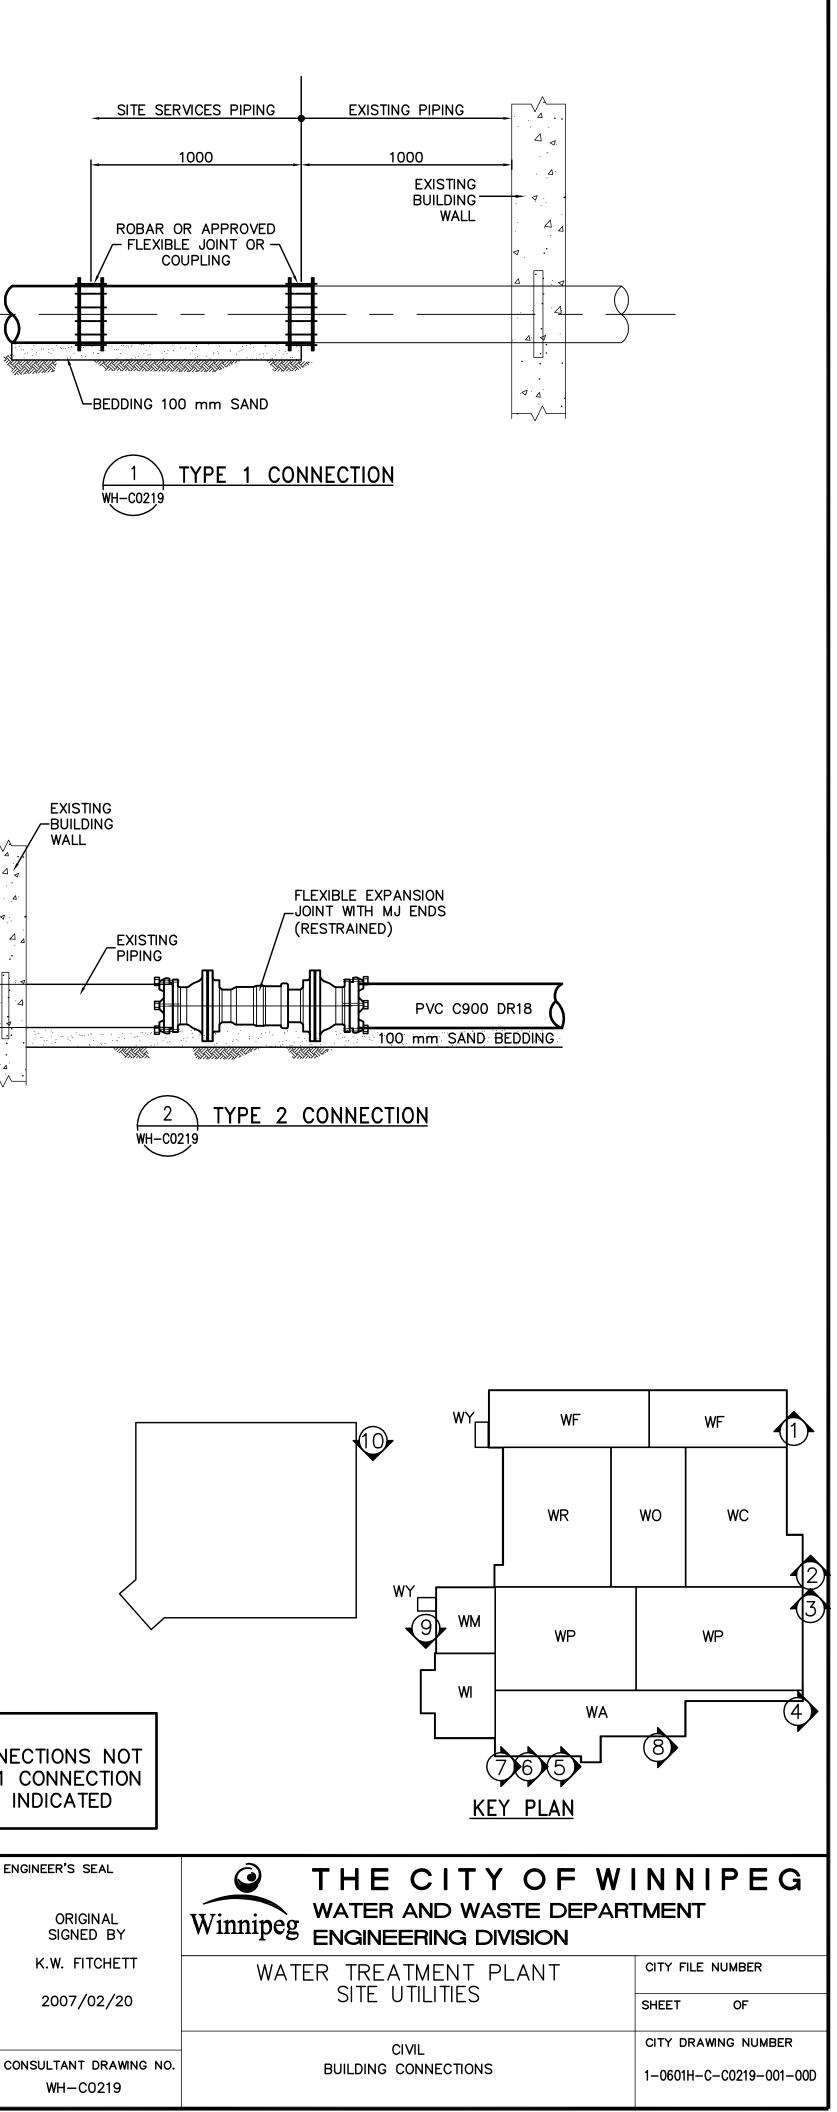

| DRAWN<br>BY    |      | MAF       | APPROVED<br>BY                                 | AHL                  | 2007/02/2      |
| No. 730 Expiry: April 30, 2007 |               |                             |          |     | SCALE:         |      | AS NOTED  | RELEASED<br>CONSTRUCT                          |                      | 1              |
|                                | 00            | ISSUED FOR TENDER (94-2007) | 07/02/20 | GSK |                |      |           | F                                              | R. SOROKOWSKI        | CONSULTANT DRA |
|                                | NO.           | REVISIONS                   | DATE     | BY  | DATE           | 2007 | /02/05    | DATE                                           | 2007/02/20           | WH-C0219       |





L:\WORK\79000\79538\02A-CAD\MUN\CONTR\SITE UTILITIES\DN\_WH-C0219\_ET.DWG