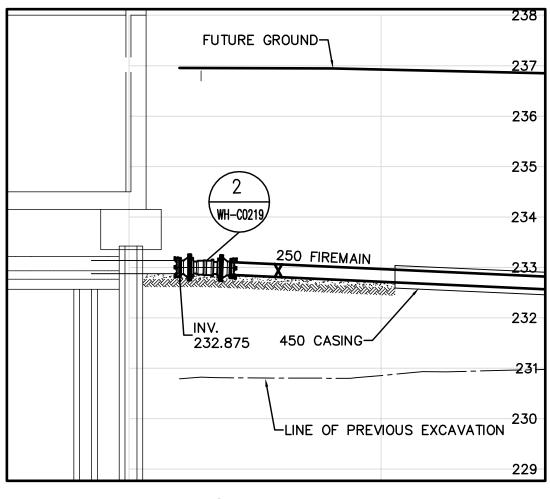

Last Save: 2007-04-03 3: 22 PM













## 150 POTABLE WATER



|                                | B.M.<br>ELEV. |                             |          |     |                |      | EarthTech |                                                | ENGINEER'S SEAL      |                |
|--------------------------------|---------------|-----------------------------|----------|-----|----------------|------|-----------|------------------------------------------------|----------------------|----------------|
|                                |               |                             |          |     |                |      |           | AT LITICUII<br>Tyco International Ltd. Company | ORIGINAL<br>SIGNED B |                |
| Certificate of Authorization   |               |                             |          |     | DES