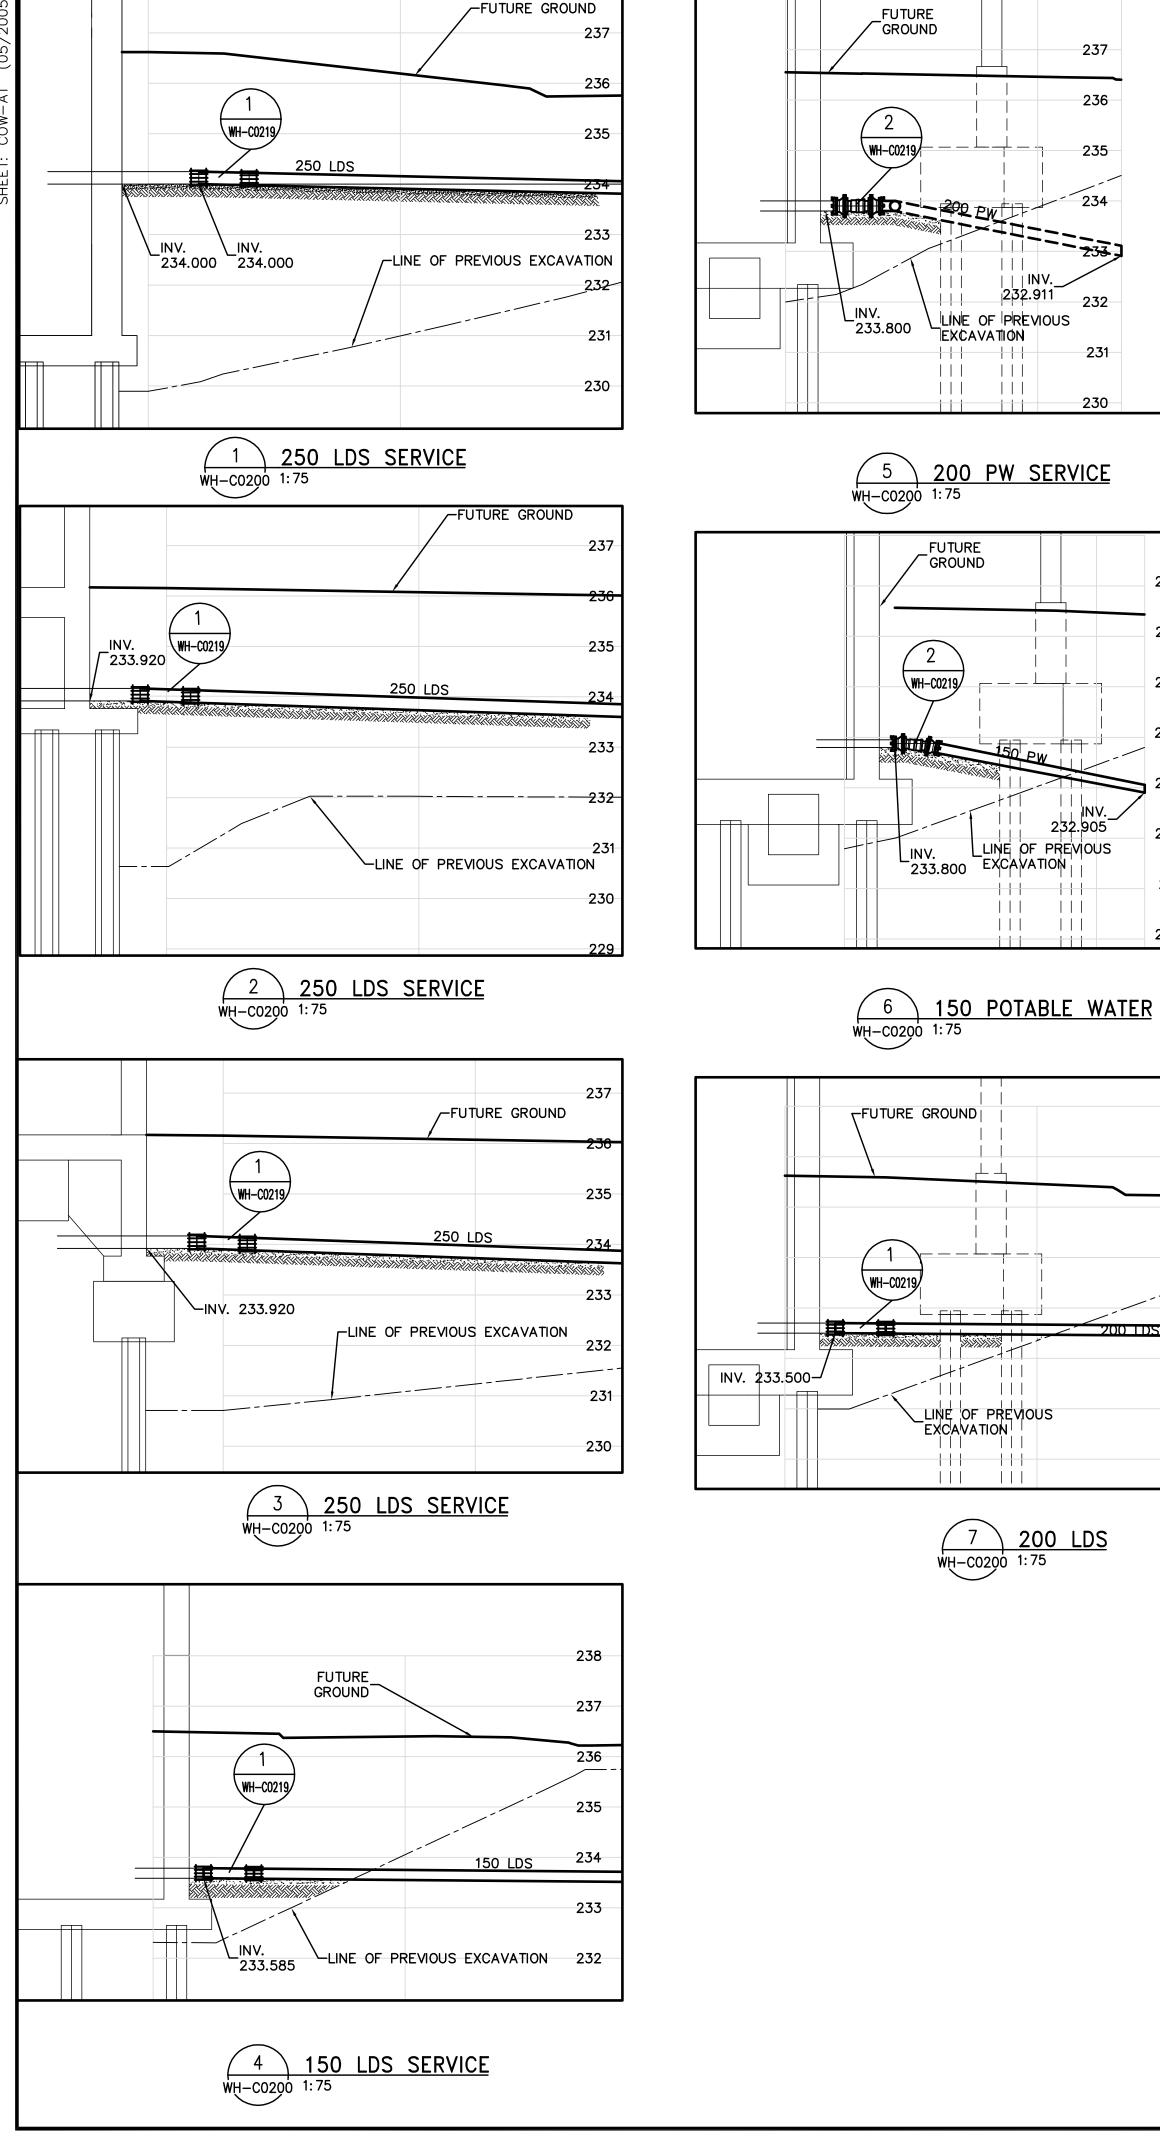

## 150 POTABLE WATER

|                                | B.M.<br>ELEV. |                             |          |     |                |      | EarthTech |                                                | ENGINEER'S SEAL      |                |
|--------------------------------|---------------|-----------------------------|----------|-----|----------------|------|-----------|------------------------------------------------|----------------------|----------------|
|                                |               |                             |          |     |                |      |           | AT LITICUII<br>Tyco International Ltd. Company | ORIGINAL<br>SIGNED B |                |
| Certificate of Authorization   |               |                             |          |     | DESIGNED<br>BY | GSK  |           | CHECKED<br>BY                                  | KF                   | K.W. FITCHE    |
| Earth Tech Canada Inc.         |               |                             |          |     | DRAWN<br>BY    |      | MAF       | APPROVED<br>BY                                 | AHL                  | 2007/02/2      |
| No. 730 Expiry: April 30, 2007 |               |                             |          |     | SCALE:         |      | AS NOTED  | RELEASED<br>CONSTRUCT                          |                      | 1              |
|                                | 00            | ISSUED FOR TENDER (94-2007) | 07/02/20 | GSK |                |      |           | F                                              | R. SOROKOWSKI        | CONSULTANT DRA |
|                                | NO.           | REVISIONS                   | DATE     | BY  | DATE           | 2007 | /02/05    | DATE                                           | 2007/02/20           | WH-C0219       |