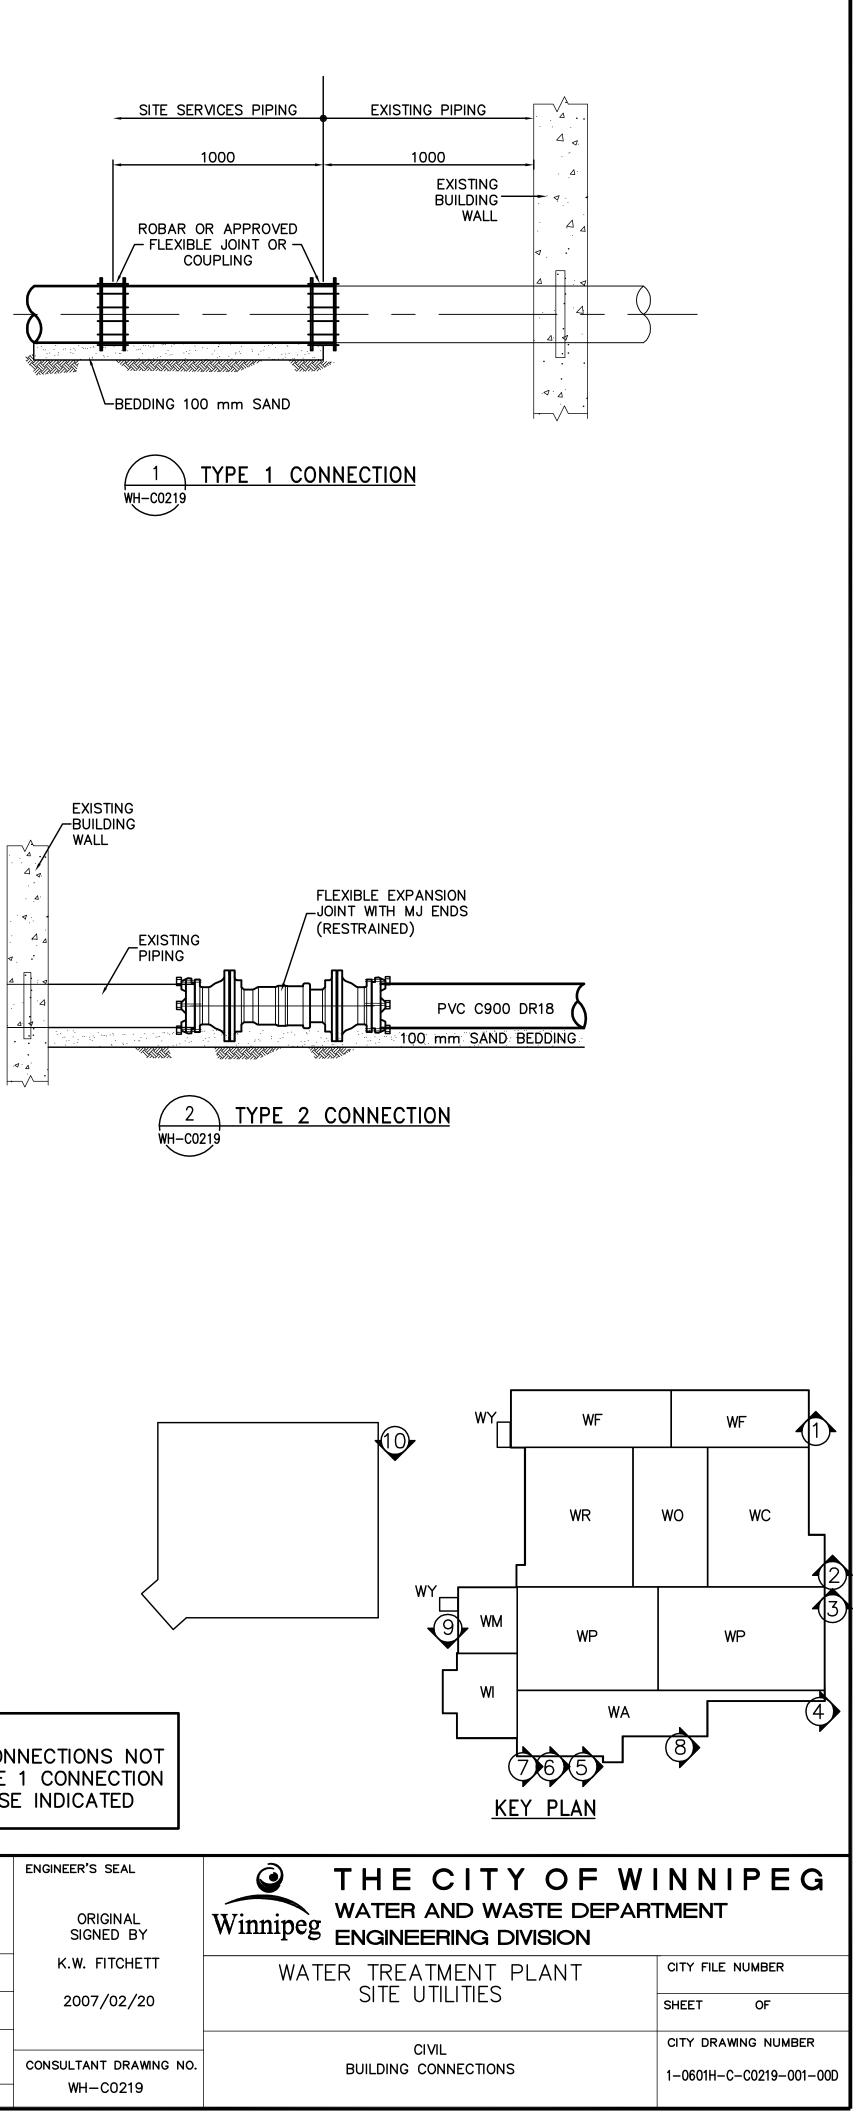

| DRAWN<br>BY    |      | MAF       | APPROVED<br>BY                                 | AHL                  | 2007/02/2      |
| No. 730 Expiry: April 30, 2007 |               |                             |          |     | SCALE:         |      | AS NOTED  | RELEASED<br>CONSTRUCT                          |                      | 1              |
|                                | 00            | ISSUED FOR TENDER (94-2007) | 07/02/20 | GSK |                |      |           | F                                              | R. SOROKOWSKI        | CONSULTANT DRA |
|                                | NO.           | REVISIONS                   | DATE     | BY  | DATE           | 2007 | /02/05    | DATE                                           | 2007/02/20           | WH-C0219       |





L:\WORK\79000\79538\02A-CAD\MUN\CONTR\SITE UTILITIES\DN\_WH-C0219\_ET.DWG