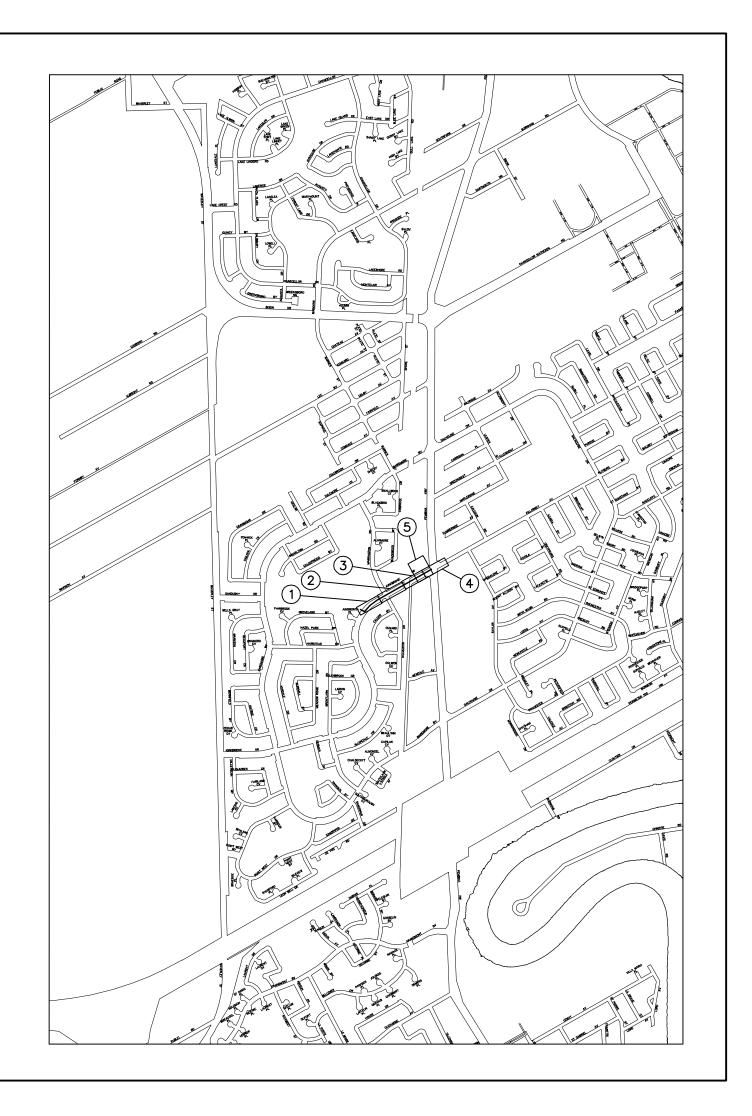

## THE CITY OF WINNIPEG

WATER AND WASTE DEPARTMENT ENGINEERING DIVISION

## WAVERLEY WEST INTERCEPTOR SEWER PHASE 1A-PEMBINA HWY TO AINSWORTH PL

**BID OPPORTUNITY NO. 42-2008** 

| (1) 8102 KIRKBRIDGE DRIVE – EAST END OF KIRKBRIDGE PARK TO 28 m WEST OF I | F MARRINGTON RD |
|---------------------------------------------------------------------------|-----------------|
|---------------------------------------------------------------------------|-----------------|

- (2) 8103 KIRKBRIDGE DRIVE 28 m WEST OF MARRINGTON RD TO 100 m EAST OF MARRINGTON RD
- (3) 8104 KIRKBRIDGE DRIVE 100 m EAST OF MARRINGTON RD TO 36 m WEST OF PEMBINA HWY
- (4) 8105 KIRKBRIDGE DRIVE 36 m WEST OF PEMBINA HWY TO PEMBINA HWY
- 5 8106 CATCHBASIN INSTALLATION AT INLET CONTROL STRUCTURE 60 m WEST OF PEMBINA HWY
- (6) 8107 MISCELLANEOUS DETAILS