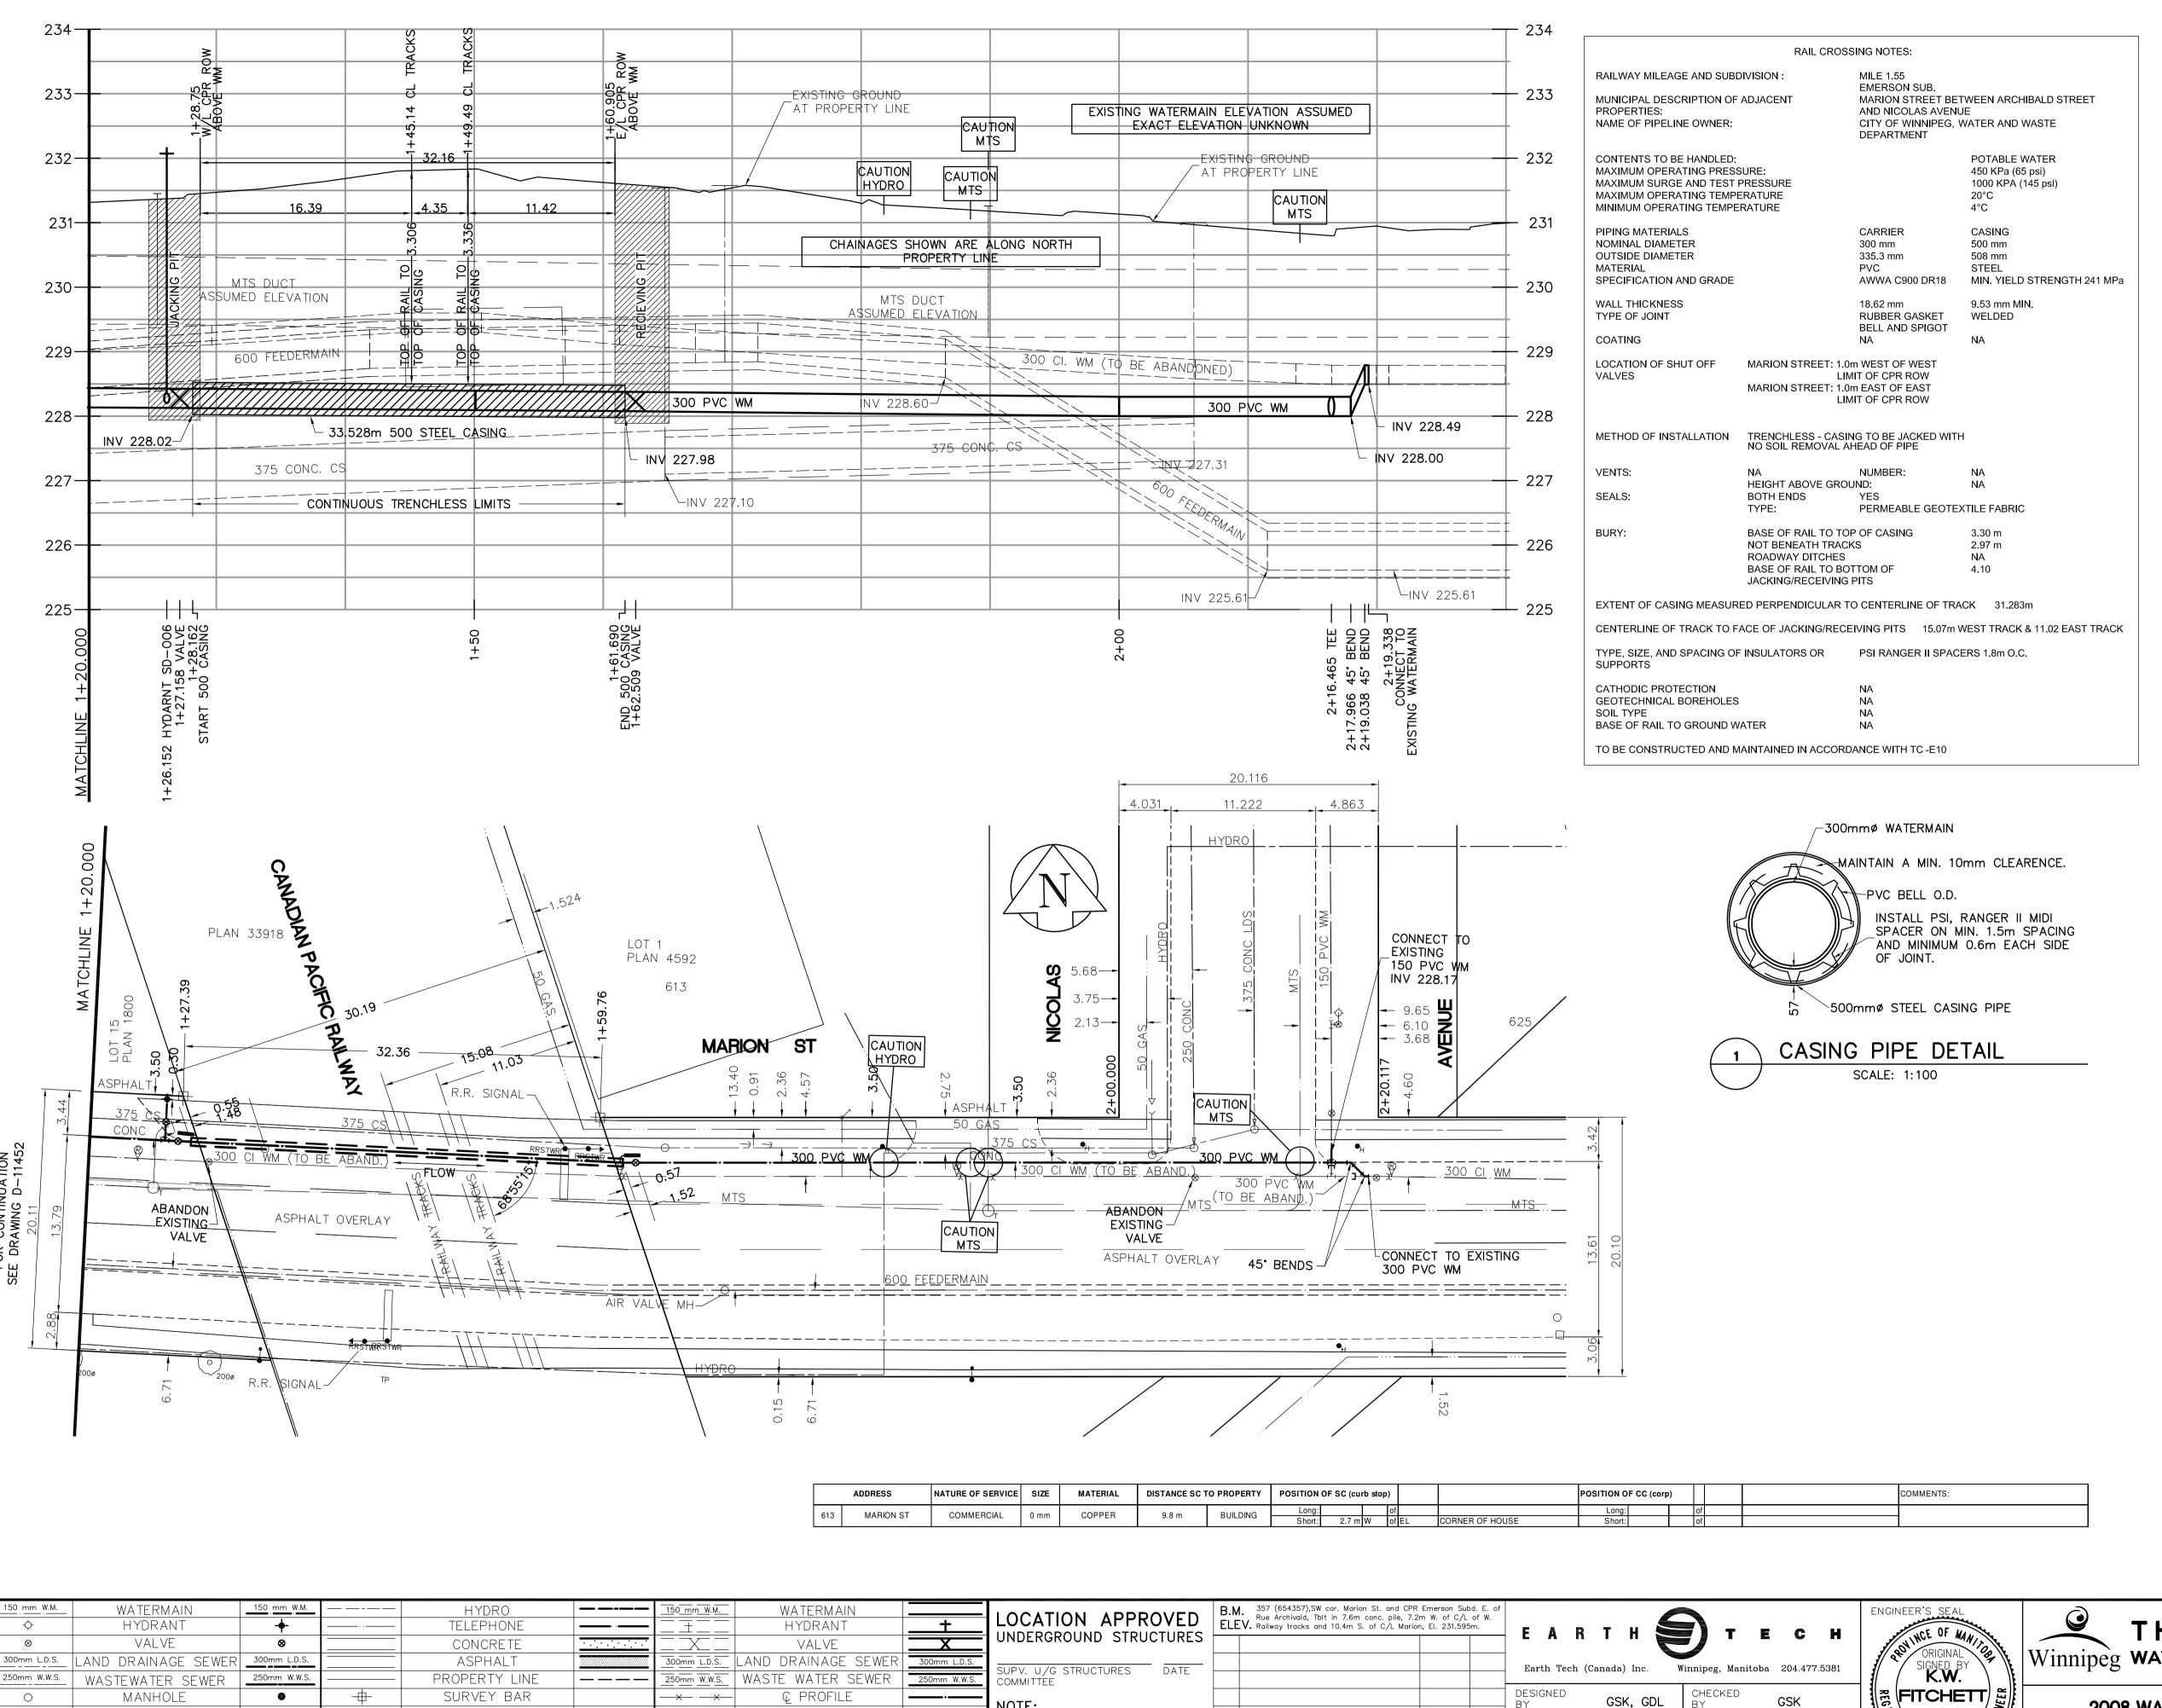

LOCATION OF UNDERGROUND STRUCTURES AS SHOWN ARE BASED ON THE BEST INFORMATION AVAILABLE. BUT NO GUARANTEE IS GIVEN THAT ALL EXISTING UTILITIES ARE SHOWN OR

0 ISSUED FOR TENDER

A ISSUED FOR REVIEW

NO. REVISIONS

THAT ALL EXISTING UTILITIES ARE SHOWN THAT THE GIVEN LOCATIONS ARE EXACT. CONFIRMATION OF EXISTENCE AND EXACT LOCATION OF ALL SERVICES MUST BE OBTAINED FROM THE INDIVIDUAL UTILITIES BEFORE PROCEEDING WITH CONSTRUCTION.

EXISTING | LEGEND — PROFILE |PROPO

CATCH BASIN

CURB INLET

JUNCTIONS

CULVERT

GAS

LEGEND - PLAN

CURB STOP

TREE

ANODE

CONCRETE SIDEWALK

LEGEND - PLAN

FENCE

## **CONSTRUCTION NOTES**

1. EXPOSE WATERMAIN CONNECTIONS AND CONFIRM INVERTS PRIOR TO CONSTRUCTION.

2. INSTALL WATERMAIN BY TRENCHLESS METHODS. 3. ALL MATERIALS SHALL CONFORM TO THE CITY OF WINNIPEG STANDARD CONSTRUCTION SPECIFICATIONS.

4. MINIMUM COVER TO TOP OF PROPOSED WATERMAIN SHALL BE 2.5m FROM STREET CENTERLINE. 5. INSTALL ALL HYDRANTS WITH FLANGE ELEVATION

50mm-150mm ABOVE FINISHED GRADE. 6. REPLACE ALL EXISTING LEAD SERVICES FROM THE

PROPOSED WATERMAIN TO PROPERTY LINE. 7. NOTIFY ALL AFFECTED RESIDENTS AND BUSINESSES 24 HOURS. IN ADVANCE OF ANY WATER SHUTDOWN OR DISRUPTION OF SERVICE.

8. LOCATION OF WATER SERVICES SHOWN ON DRAWINGS ARE APPROXIMATE. THE CONTRACTOR SHALL FIELD LOCATE ALL WATER SERVICES PRIOR TO CONSTRUCTION. 9. ALL VALVES SHALL BE BLACK TOP (CLOCKWISE

TO CLOSE). 10.BACKFILL UNDER OR WITHIN 1.0m OF PAVEMENTS ON ARCHIBALD OR MARION SHALL BE CLASS 1 BACKFILL EXCEPT AS NOTED. BACKFILL UNDER SIDEWALKS SHALL

BE CLASS 3 BACKFILL.

METRIC WHOLE NUMBERS INDICATE MILLIMETRES DECIMALIZED NUMBERS INDICATE METRES

MARION STREET 45m N. OF MARION ST. TO NICOLAS AVE.

| SHEET 3   | <sup>OF</sup> 12 |
|-----------|------------------|
| CITY DRAW | VING NUMBER      |

STA. 1+25 TO STA. 2+20

D-11453