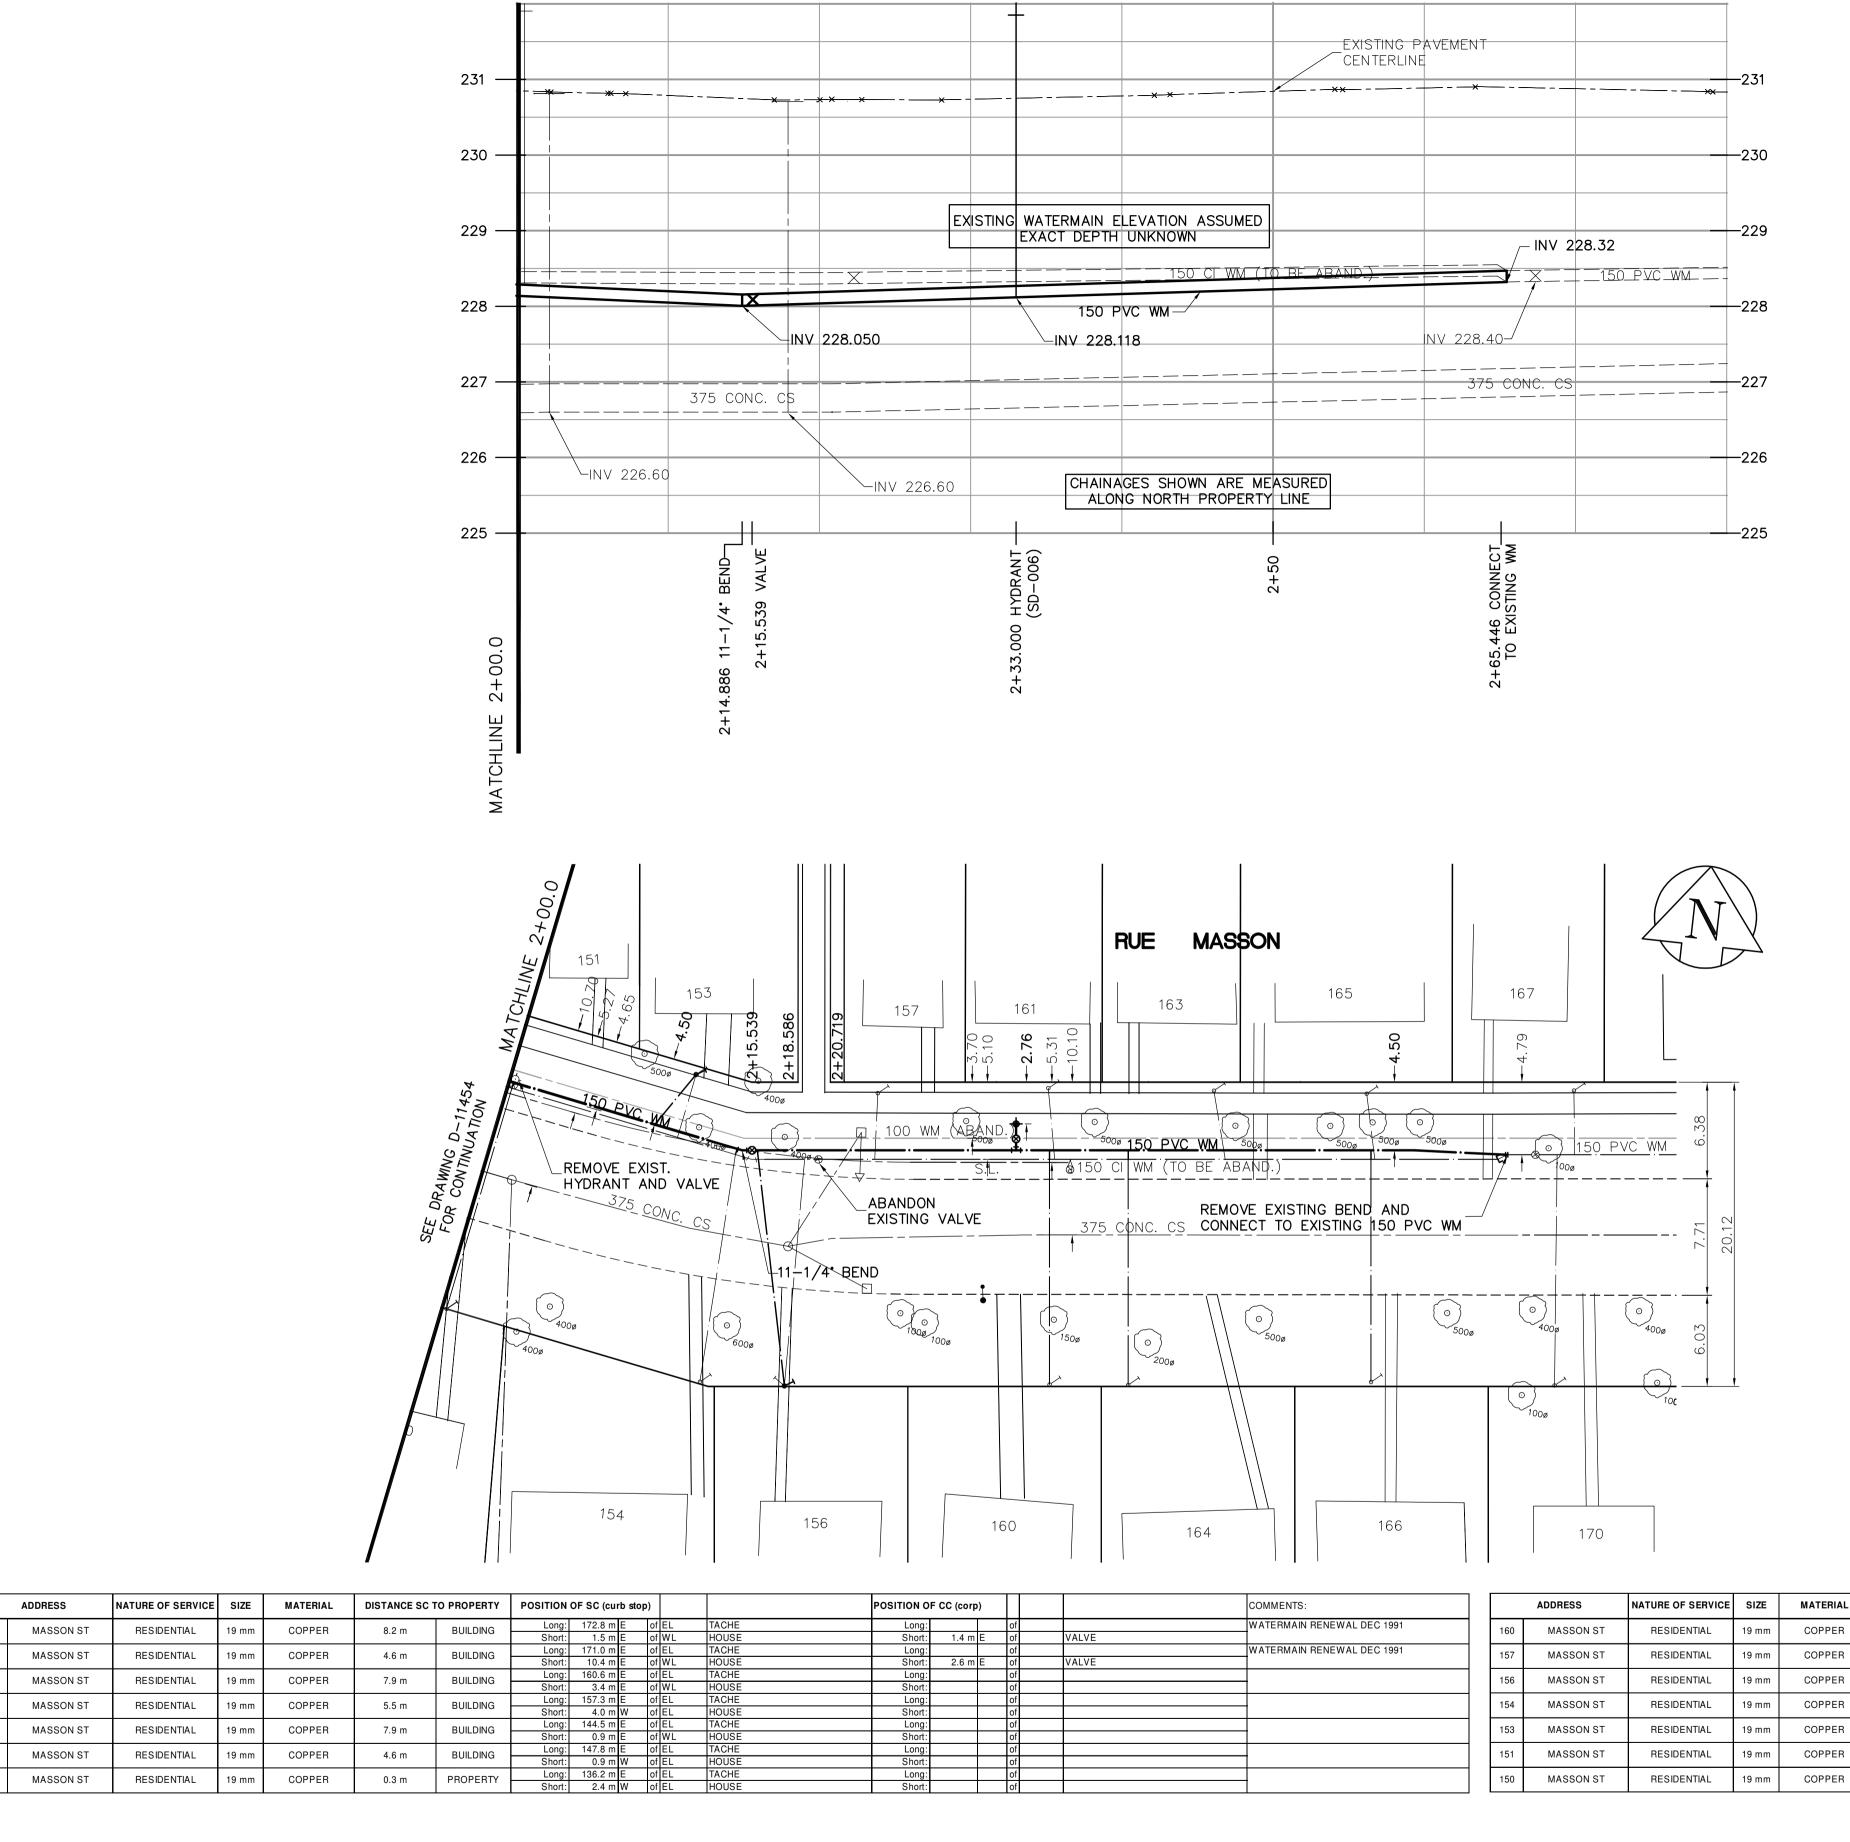

## CONSTRUCTION NOTES

- 1. EXPOSE WATERMAIN CONNECTIONS AND CONFIRM
- INVERTS PRIOR TO CONSTRUCTION. 2. INSTALL WATERMAIN BY TRENCHLESS METHODS.
- 3. ALL MATERIALS SHALL CONFORM TO THE CITY OF WINNIPEG STANDARD CONSTRUCTION SPECIFICATIONS. 4. MINIMUM COVER TO TOP OF PROPOSED WATERMAIN
- SHALL BE 2.5m FROM STREET CENTERLINE. 5. INSTALL ALL HYDRANTS WITH FLANGE ELEVATION 50mm-150mm ABOVE FINISHED GRADE.
- 6. REPLACE ALL EXISTING LEAD SERVICES FROM THE PROPOSED WATERMAIN TO PROPERTY LINE.
- 7. NOTIFY ALL AFFECTED RESIDENTS AND BUSINESSES 24 HOURS. IN ADVANCE OF ANY WATER SHUTDOWN OR DISRUPTION OF SERVICE.
- 8. LOCATION OF WATER SERVICES SHOWN ON DRAWINGS ARE APPROXIMATE. THE CONTRACTOR SHALL FIELD LOCATE ALL WATER SERVICES PRIOR TO CONSTRUCTION.
- 9. ALL VALVES SHALL BE BLACK TOP (CLOCKWISE TO CLOSE).
- 10.BACKFILL UNDER OR WITHIN 1.0m OF PAVEMENTS, INCLUDING SIDEWALKS SHALL BE CLASS 3 BACKFILL EXCEPT AS NOTED. BACKFILL IN BOULEVARDS SHALL BE CLASS 5 BACKFILL.

**APEGIN** Certificate of Authorization Earth Tech Canada Inc. No. 730

<u>METRIC</u> WHOLE NUMBERS INDICATE MILLIMETRES DECIMALIZED NUMBERS INDICATE METRES

|               | I                      |          |                         |                              | <u></u>               |                            |          |          |                 |               |                    |                                 |         |                  | , 11                                                                                                                                                                                                                                                                                                                                                                                                                                                                                                                                                                                                                                                                                                                                                                                                                                                                                                                                                                                                                                                                                                                                                                                                                                                                                                                                                                                                                                                                                                                                                                                                                                                                                                                                                                                                                                                                                                                                                                                                                                                                                                                           | 201115175         |
|---------------|------------------------|----------|-------------------------|------------------------------|-----------------------|----------------------------|----------|----------|-----------------|---------------|--------------------|---------------------------------|---------|------------------|--------------------------------------------------------------------------------------------------------------------------------------------------------------------------------------------------------------------------------------------------------------------------------------------------------------------------------------------------------------------------------------------------------------------------------------------------------------------------------------------------------------------------------------------------------------------------------------------------------------------------------------------------------------------------------------------------------------------------------------------------------------------------------------------------------------------------------------------------------------------------------------------------------------------------------------------------------------------------------------------------------------------------------------------------------------------------------------------------------------------------------------------------------------------------------------------------------------------------------------------------------------------------------------------------------------------------------------------------------------------------------------------------------------------------------------------------------------------------------------------------------------------------------------------------------------------------------------------------------------------------------------------------------------------------------------------------------------------------------------------------------------------------------------------------------------------------------------------------------------------------------------------------------------------------------------------------------------------------------------------------------------------------------------------------------------------------------------------------------------------------------|-------------------|
| ADDRESS       | NATURE OF SERVICE SIZE | MATERIAL | DISTANCE SC TO PROPERTY | POSITION OF SC (curb stop)   | POSITION OF CC (corp) | COMMENTS:                  | ADDRI    | RESS     | TURE OF SERVICE | SIZE MATERIAL | DISTANCE SC TO PRO | PERTY POSITION OF SC (curb stop | )       | POSITION OF CC ( | corp)                                                                                                                                                                                                                                                                                                                                                                                                                                                                                                                                                                                                                                                                                                                                                                                                                                                                                                                                                                                                                                                                                                                                                                                                                                                                                                                                                                                                                                                                                                                                                                                                                                                                                                                                                                                                                                                                                                                                                                                                                                                                                                                          | COMMENTS:         |
| 170 MASSON ST | RESIDENTIAL 19 mm      | COPPER   | 8.2 m BUILDING          | Long: 172.8 m E of EL TACHE  | Long: 0               | WATERMAIN RENEWAL DEC 1991 | 160 MAS  | SSON ST  | RESIDENTIAL     | 19 mm COPPER  | 8.2 m BL           | LDING Long: 139.0 m E           | of EL   | TACHE Long:      | of                                                                                                                                                                                                                                                                                                                                                                                                                                                                                                                                                                                                                                                                                                                                                                                                                                                                                                                                                                                                                                                                                                                                                                                                                                                                                                                                                                                                                                                                                                                                                                                                                                                                                                                                                                                                                                                                                                                                                                                                                                                                                                                             |                   |
|               |                        |          |                         | Short: 1.5 m E of WL HOUSE   | Short: 1.4 m E o      | VALVE                      |          |          |                 |               |                    | Short: 0.9 m W                  | of EL   | HOUSE Short:     | of                                                                                                                                                                                                                                                                                                                                                                                                                                                                                                                                                                                                                                                                                                                                                                                                                                                                                                                                                                                                                                                                                                                                                                                                                                                                                                                                                                                                                                                                                                                                                                                                                                                                                                                                                                                                                                                                                                                                                                                                                                                                                                                             |                   |
| 167 MASSON ST | RESIDENTIAL 19 mm      | COPPER   | 4.6 m BUILDING          | Long: 171.0 m E of EL TACHE  | Long: 0               | WATERMAIN RENEWAL DEC 1991 | 157 MAS  | SSON ST  | RESIDENTIAL     | 19 mm COPPER  | 4.3 m BL           | LDING Long: 125.0 m E           | of EL   | TACHE Long:      | Of Contract of Con |                   |
|               |                        |          |                         | Short: 10.4 m E of WL HOUSE  | Short: 2.6 m E 0      | VALVE                      |          |          |                 |               |                    | Short: 0.9 m E                  | of WL   | HOUSE Short:     | Of Control  | DENEW TO DEODEDTY |
| 166 MASSON ST | RESIDENTIAL 19 mm      | COPPER   | 7.9 m BUILDING          | Long: 160.6 m E OTEL TACHE   | Long: 0               |                            | 156 MAS  | SSON ST  | RESIDENTIAL     | 19 mm COPPER  | 7.9 m BL           | LDING Long: 115.8 m E           | of EL   | HOUSE Long:      | 01                                                                                                                                                                                                                                                                                                                                                                                                                                                                                                                                                                                                                                                                                                                                                                                                                                                                                                                                                                                                                                                                                                                                                                                                                                                                                                                                                                                                                                                                                                                                                                                                                                                                                                                                                                                                                                                                                                                                                                                                                                                                                                                             | RENEW TO PROPERTY |
|               | +                      |          |                         | Snort: 3.4 m E OT WL HOUSE   | Snort: 0              |                            |          |          |                 |               |                    | Longil 11E 0 m E                | of EI   | HOUSE Short: 0   | 6 M E OI STOP COCK                                                                                                                                                                                                                                                                                                                                                                                                                                                                                                                                                                                                                                                                                                                                                                                                                                                                                                                                                                                                                                                                                                                                                                                                                                                                                                                                                                                                                                                                                                                                                                                                                                                                                                                                                                                                                                                                                                                                                                                                                                                                                                             |                   |
| 165 MASSON ST | RESIDENTIAL 19 mm      | COPPER   | 5.5 m BUILDING          | Long: 157.3 m E OTEL TACHE   | Long: 0               |                            | 154 MAS  | SSON ST  | RESIDENTIAL     | 19 mm COPPER  | 7.9 m BL           | LDING Long: 115.8 m E           | of WI   | HOUSE Long:      | 01<br>of                                                                                                                                                                                                                                                                                                                                                                                                                                                                                                                                                                                                                                                                                                                                                                                                                                                                                                                                                                                                                                                                                                                                                                                                                                                                                                                                                                                                                                                                                                                                                                                                                                                                                                                                                                                                                                                                                                                                                                                                                                                                                                                       |                   |
|               |                        |          |                         | Snort: 4.0 m W OTEL HOUSE    | Snort: 0              |                            |          |          |                 |               |                    | Jana: 112.9 m E                 | of E1   | TACHE Long:      | of                                                                                                                                                                                                                                                                                                                                                                                                                                                                                                                                                                                                                                                                                                                                                                                                                                                                                                                                                                                                                                                                                                                                                                                                                                                                                                                                                                                                                                                                                                                                                                                                                                                                                                                                                                                                                                                                                                                                                                                                                                                                                                                             |                   |
| 164 MASSON ST | RESIDENTIAL 19 mm      | COPPER   | 7.9 m BUILDING          | Charty 0.0 m E of WI HOUSE   | Chart                 |                            | 153 MAS  | SSON ST  | RESIDENTIAL     | 19 mm COPPER  | 4.6 m BL           | LDING Chart 2.7 m E             | of W/I  | HOUSE Chart      | of                                                                                                                                                                                                                                                                                                                                                                                                                                                                                                                                                                                                                                                                                                                                                                                                                                                                                                                                                                                                                                                                                                                                                                                                                                                                                                                                                                                                                                                                                                                                                                                                                                                                                                                                                                                                                                                                                                                                                                                                                                                                                                                             |                   |
|               |                        |          |                         | SHORE                        | Short. 0              |                            |          |          |                 |               |                    | Long: 2.4 m W                   | of W.I. | HOUSE Short.     | of                                                                                                                                                                                                                                                                                                                                                                                                                                                                                                                                                                                                                                                                                                                                                                                                                                                                                                                                                                                                                                                                                                                                                                                                                                                                                                                                                                                                                                                                                                                                                                                                                                                                                                                                                                                                                                                                                                                                                                                                                                                                                                                             |                   |
| 163 MASSON ST | RESIDENTIAL 19 mm      | COPPER   | 4.6 m BUILDING          | Chart: 0.0 m W of EI HOUSE   | Chart:                |                            | 151 MAS  | SSON ST  | RESIDENTIAL     | 19 mm COPPER  | 4.1 m BU           | LDING Short: 1.5 m W            | of FI   | HVDRANT Short:   | of                                                                                                                                                                                                                                                                                                                                                                                                                                                                                                                                                                                                                                                                                                                                                                                                                                                                                                                                                                                                                                                                                                                                                                                                                                                                                                                                                                                                                                                                                                                                                                                                                                                                                                                                                                                                                                                                                                                                                                                                                                                                                                                             |                   |
|               | + + +                  |          |                         | Long: 136.2 m E of El TACHE  | Short. 0              |                            |          |          |                 |               |                    | Long: QQ 1 m E                  | of FI   | TACHE Long:      | of                                                                                                                                                                                                                                                                                                                                                                                                                                                                                                                                                                                                                                                                                                                                                                                                                                                                                                                                                                                                                                                                                                                                                                                                                                                                                                                                                                                                                                                                                                                                                                                                                                                                                                                                                                                                                                                                                                                                                                                                                                                                                                                             |                   |
| 161 MASSON ST | RESIDENTIAL 19 mm      | COPPER   | 0.3 m PROPERTY          | Short: 2.4 m W of El HOUSE   | Short: 0              |                            | 150 MAS  | SSON ST  | RESIDENTIAL     | 19 mm COPPER  | 7.6 m BL           | LDING Short: 1.8 m W            | of FI   | HOUSE Short: 0   | 3 m F of FI HOUSE                                                                                                                                                                                                                                                                                                                                                                                                                                                                                                                                                                                                                                                                                                                                                                                                                                                                                                                                                                                                                                                                                                                                                                                                                                                                                                                                                                                                                                                                                                                                                                                                                                                                                                                                                                                                                                                                                                                                                                                                                                                                                                              |                   |
|               |                        |          |                         | Onort. 2.4 mpw porper incode | Official 0            |                            | <u> </u> | <u> </u> |                 | l .           | 1                  | 3.131t. 1.0 III W               | 0       | TICCOL CHOILE O  | o mile forfee friedor                                                                                                                                                                                                                                                                                                                                                                                                                                                                                                                                                                                                                                                                                                                                                                                                                                                                                                                                                                                                                                                                                                                                                                                                                                                                                                                                                                                                                                                                                                                                                                                                                                                                                                                                                                                                                                                                                                                                                                                                                                                                                                          |                   |