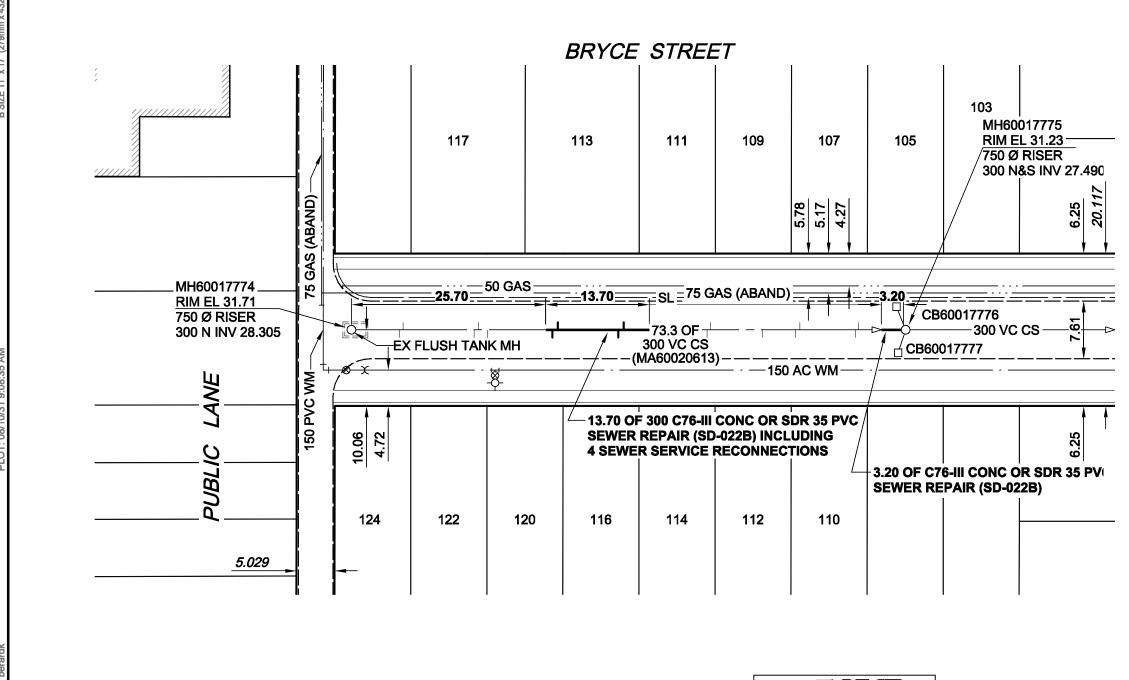

**SEWER JUNCTION INFORMATION** 

| <u> </u>       |              |            | _         |
|----------------|--------------|------------|-----------|
| REF. MH*       | DIST FROM*   | SIZE*      | CLOCK AT  |
|                | REF. MH      |            |           |
| MH60017774     | 6.30         | 150Ø       | 02        |
| MH60017774     | 6.80         | 150Ø       | 10        |
| MH60017774     | 16.20        | 150Ø       | 02        |
| MH60017774     | 16.80        | 150Ø       | 10        |
| MH60017774     | 18.00        | 150Ø       | 02        |
| MH60017774     | 26.60        | 150Ø       | 02        |
| MH60017774     | 27.30        | 150Ø       | 10        |
| MH60017774     | 35.30        | 150Ø       | 02        |
| MH60017774     | 36.00        | 150Ø       | 10        |
| MH60017774     | 47.00        | 150Ø       | 02        |
| MH60017774     | 47.50        | 150Ø       | 10        |
| MH60017774     | 54.40        | 150Ø       | 02        |
| MH60017774     | 58.70        | 150Ø       | 02        |
| MH60017774     | 59.30        | 150Ø       | 10        |
| MH60017774     | 66.60        | 150Ø       | 02        |
| MH60017774     | 67.10        | 150Ø       | 10        |
| *JUNCTION INFO | ORMATION FRO | M VIDEO IN | ISPECTION |

\*JUNCTION INFORMATION FROM VIDEO INSPECTION

#### **CONSTRUCTION NOTES:**

1. ALL SEWER AND WATER SERVICES WITHIN THE REPAIR LIMITS TO BE LOCATED IN THE FIELD BY THE CONTRACTOR

**BID OPPORTUNITY NO. 651-2008** 