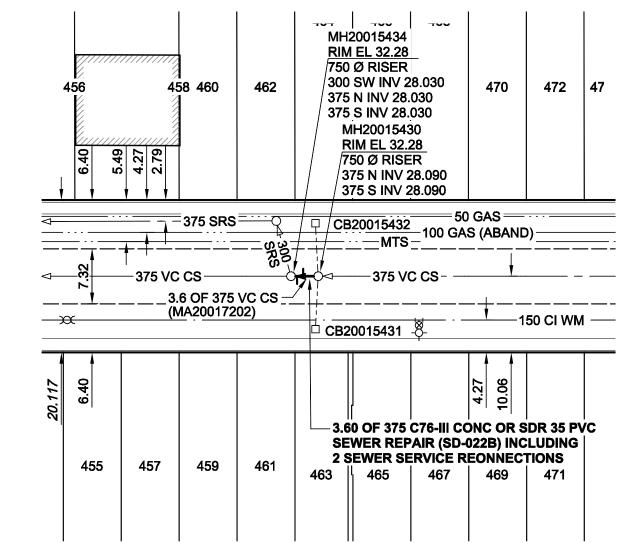

2.00 10 150Ø 2.80 150Ø 02 \*JUNCTION INFORMATION FROM VIDEO INSPECTION

MH20015430 MH20015430

REF. MH

REF. MH\* DIST FROM\* SIZE\* CLOCK AT\*

**SEWER JUNCTION INFORMATION** 