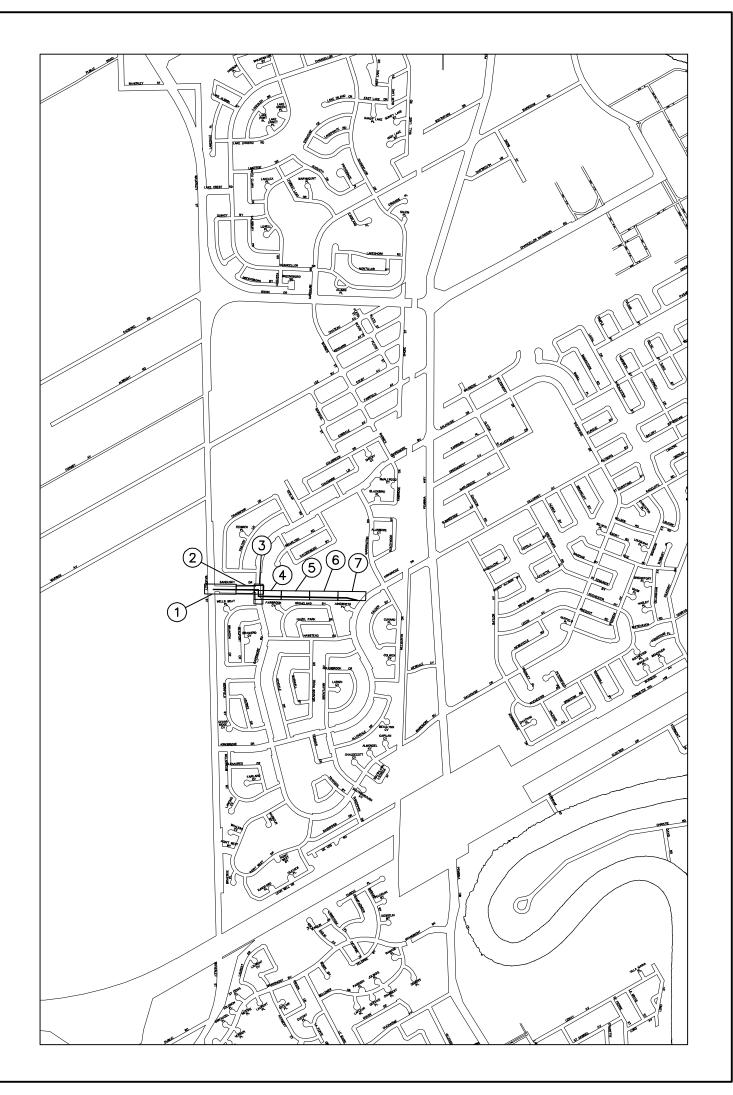

## WAVERLEY WEST INTERCEPTOR SEWER PHASE 1B-KIRKBRIDGE DR TO WAVERLEY ST

## **BID OPPORTUNITY NO. 666-2008**

| 1                | 8095 | SANDUSKY DRIVE - WAVERLEY ST TO 150 m EAST OF WAVERLEY ST                      |
|------------------|------|--------------------------------------------------------------------------------|
| 2                | 8096 | SANDUSKY DRIVE - 150 m EAST OF WAVERLEY ST TO BAIRDMORE BLVD                   |
| 3                | 8097 | BAIRDMORE BOULEVARD - SANDUSKY DR TO 23 m SOUTH OF SANDUSKY DR                 |
| 4                | 8098 | KIRKBRIDGE PARK - BAIRDMORE BLVD TO 110 m EAST OF BAIRDMORE BLVD               |
| (5)              | 8099 | KIRKBRIDGE PARK - 110 m EAST OF BAIRDMORE BLVD TO 260 m EAST OF BAIRDMORE BLVD |
| 6                | 8100 | KIRKBRIDGE PARK - 260 m EAST OF BAIRDMORE BLVD TO 121 m WEST OF KIRKBRIDGE DR  |
| $\overline{(7)}$ | 8101 | KIRKBRIDGE PARK - 121 m WEST OF KIRKBRIDGE DR TO KIRKBRIDGE DR                 |